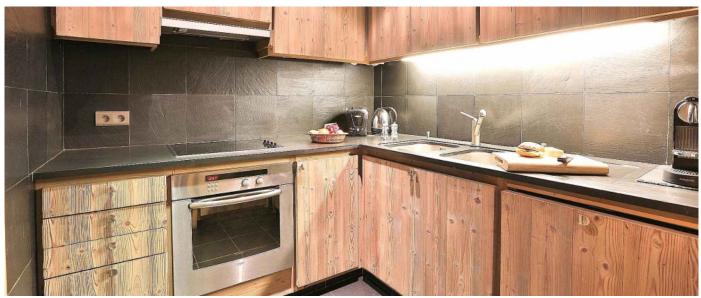

## Layout

Villa Surface: 98 The luxury apartment is layed out on the first floor: - a lovely closed kitchen, - a living room, - a dining area, - three separate en suite bedrooms: one twin and two doubles. - The apartment is suitable for catered or uncatered rental