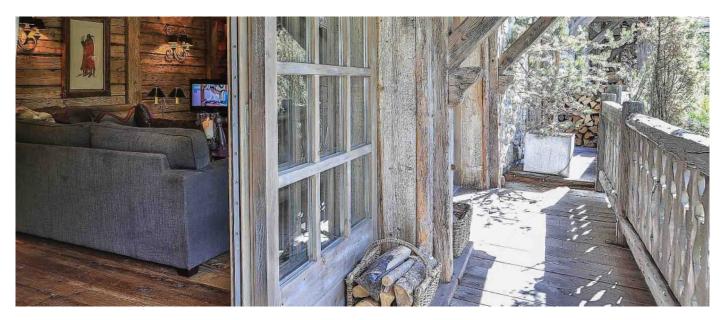

## Layout

Villa Surface: 98 The luxury apartment is layed out on the first floor: - a lovely closed kitchen, - a living room, - a dining area, - three separate en suite bedrooms: one twin and two doubles. - The apartment is suitable for catered or uncatered rental