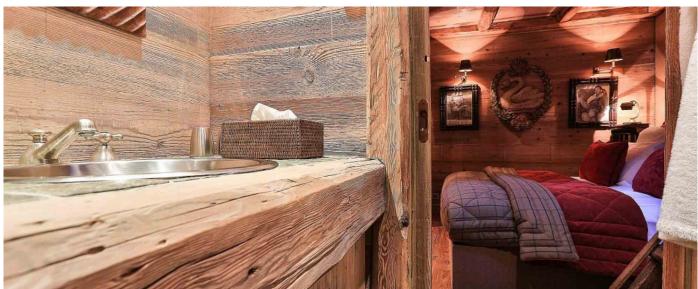

## Layout

Villa Surface: 98 The luxury apartment is layed out on the first floor: - a lovely closed kitchen, - a living room, - a dining area, - three separate en suite bedrooms: one twin and two doubles. - The apartment is suitable for catered or uncatered rental