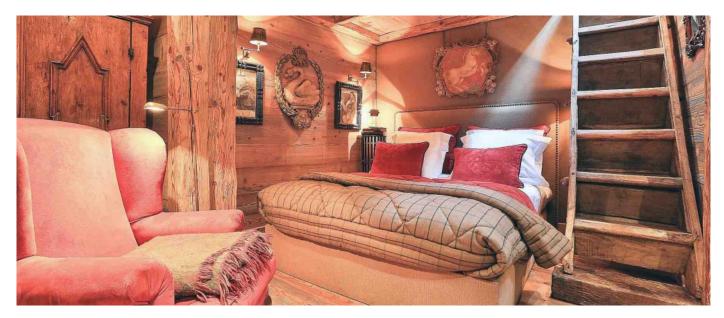

## Layout

Villa Surface: 98 The luxury apartment is layed out on the first floor: - a lovely closed kitchen, - a living room, - a dining area, - three separate en suite bedrooms: one twin and two doubles. - The apartment is suitable for catered or uncatered rental