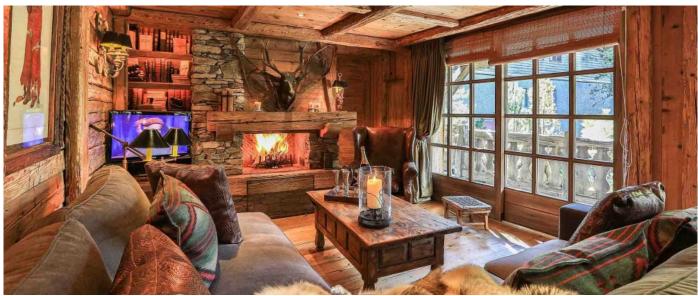

## Layout

Villa Surface: 98 The luxury apartment is layed out on the first floor: - a lovely closed kitchen, - a living room, - a dining area, - three separate en suite bedrooms: one twin and two doubles. - The apartment is suitable for catered or uncatered rental