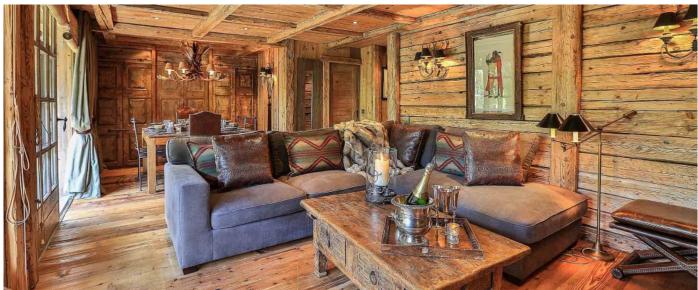

## Layout

Villa Surface: 98 The luxury apartment is layed out on the first floor: - a lovely closed kitchen, - a living room, - a dining area, - three separate en suite bedrooms: one twin and two doubles. - The apartment is suitable for catered or uncatered rental