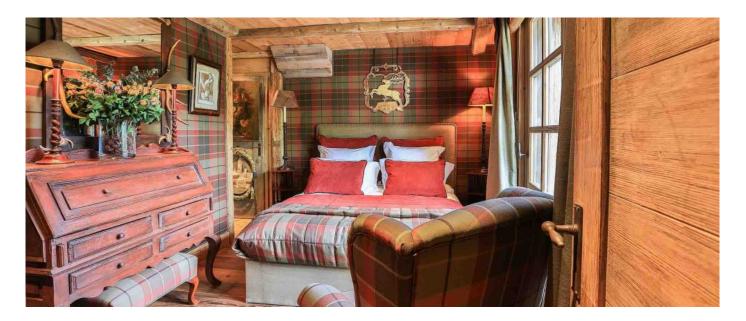

## Layout

Villa Surface: 98 The luxury apartment is layed out on the first floor: - a lovely closed kitchen, - a living room, - a dining area, - three separate en suite bedrooms: one twin and two doubles. - The apartment is suitable for catered or uncatered rental