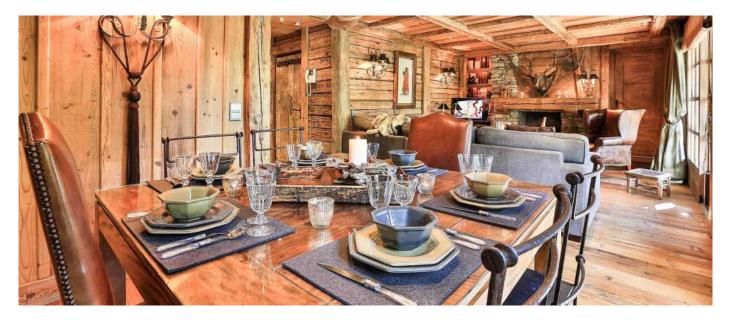

## Layout

Villa Surface: 98 The luxury apartment is layed out on the first floor: - a lovely closed kitchen, - a living room, - a dining area, - three separate en suite bedrooms: one twin and two doubles. - The apartment is suitable for catered or uncatered rental