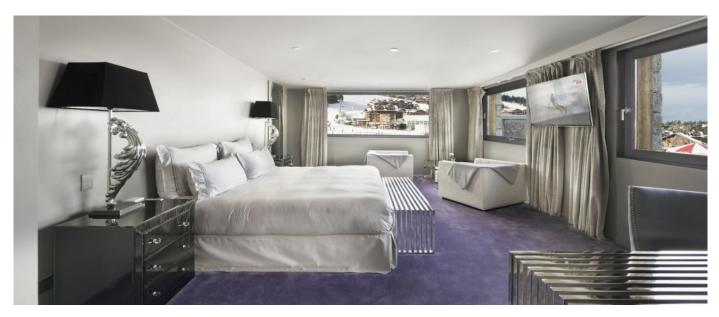

### Layout

LEVEL 1 Main entrance, Large Living of over 100m2 divided on Dining area, Sitting lounge, Separate professional kitchen, Guest toilets, Master Bedroom 1 of 60m2 (Double/Twin bed, desk, dressing, Bathroom with rainshower & bathtub, double sink Separate toilets and Terrace); Master Bedroom 2 of 45m2 (Double/Twin bed, dressing, Bathroom with rainshower and bathtub, Separate toilets); Bedroom 3 of 35m2 (Double/Twin bed, Bathroom with rainshower and bathtub, WC); Bedroom 4 of 20m2 (Double/Twin bed, Shower room and separate toilets); Bedroom 5 of 20m2 (Double/Twin bed, Bathroom and separate toilets. LEVEL -1 (access by private elevator) SPA Area: Hammam, Sauna, Jacuzzi, Massage room Parking.