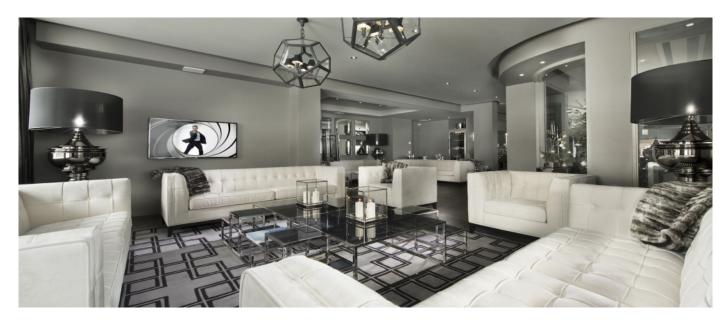

# Services that can be arranged:

- Airport transfert by car or by helicopterLuxury rent-a-carMassages & beauty treatments

- Almost everything you can wish for

Starting price: from 31.000 € per week

This 400 sqm apartment stands right in the heart of Courchevel 1850, literally on Bellecôte ski slope. You will appreciate its big private terrace of 200 sqm as well as its SPA area perfect for relaxing after a hard skiing-day. It has got 5 bedrooms, guesting up to 8 people. The light colour palette of the interiors really harmonizes and conveys to guests a deep sense of peacefulness.

### Layout

LEVEL 1 Main entrance, Large Living of over 100m2 divided on Dining area, Sitting lounge, Separate professional kitchen, Guest toilets, Master Bedroom 1 of 60m2 (Double/Twin bed, desk, dressing, Bathroom with rainshower & bathtub, double sink Separate toilets and Terrace); Master Bedroom 2 of 45m2 (Double/Twin bed, dressing, Bathroom with rainshower and bathtub, Separate toilets); Bedroom 3 of 35m2 (Double/Twin bed, Bathroom with rainshower and bathtub, WC); Bedroom 4 of 20m2 (Double/Twin bed, Shower room and separate toilets); Bedroom 5 of 20m2 (Double/Twin bed, Bathroom and separate toilets. LEVEL -1 (access by private elevator) SPA Area: Hammam, Sauna, Jacuzzi, Massage room Parking.