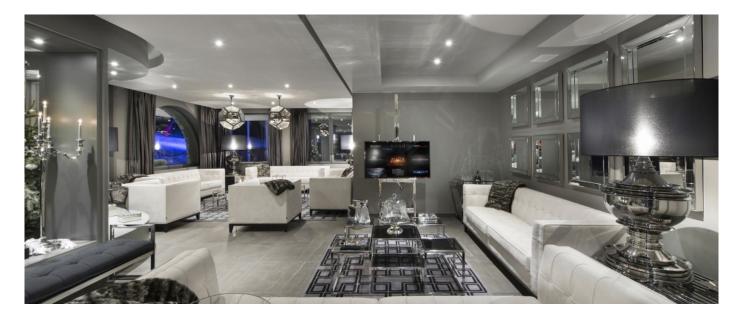

### Layout

LEVEL 1 Main entrance, Large Living of over 100m2 divided on Dining area, Sitting lounge, Separate professional kitchen, Guest toilets, Master Bedroom 1 of 60m2 (Double/Twin bed, desk, dressing, Bathroom with rainshower & bathtub, double sink Separate toilets and Terrace); Master Bedroom 2 of 45m2 (Double/Twin bed, dressing, Bathroom with rainshower and bathtub, Separate toilets); Bedroom 3 of 35m2 (Double/Twin bed, Bathroom with rainshower and bathtub, WC); Bedroom 4 of 20m2 (Double/Twin bed, Shower room and separate toilets); Bedroom 5 of 20m2 (Double/Twin bed, Bathroom and separate toilets. LEVEL -1 (access by private elevator) SPA Area: Hammam, Sauna, Jacuzzi, Massage room Parking.