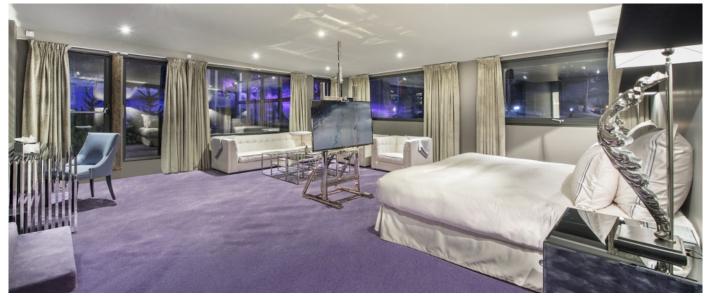

### Layout

LEVEL 1 Main entrance, Large Living of over 100m2 divided on Dining area, Sitting lounge, Separate professional kitchen, Guest toilets, Master Bedroom 1 of 60m2 (Double/Twin bed, desk, dressing, Bathroom with rainshower & bathtub, double sink Separate toilets and Terrace); Master Bedroom 2 of 45m2 (Double/Twin bed, dressing, Bathroom with rainshower and bathtub, Separate toilets); Bedroom 3 of 35m2 (Double/Twin bed, Bathroom with rainshower and bathtub, WC); Bedroom 4 of 20m2 (Double/Twin bed, Shower room and separate toilets); Bedroom 5 of 20m2 (Double/Twin bed, Bathroom and separate toilets. LEVEL -1 (access by private elevator) SPA Area: Hammam, Sauna, Jacuzzi, Massage room Parking.