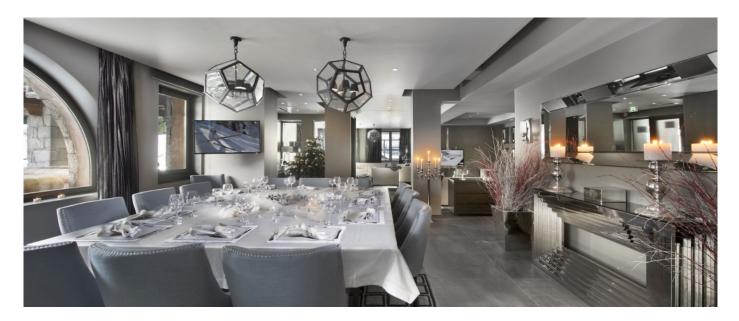

### Layout

LEVEL 1 Main entrance, Large Living of over 100m2 divided on Dining area, Sitting lounge, Separate professional kitchen, Guest toilets, Master Bedroom 1 of 60m2 (Double/Twin bed, desk, dressing, Bathroom with rainshower & bathtub, double sink Separate toilets and Terrace); Master Bedroom 2 of 45m2 (Double/Twin bed, dressing, Bathroom with rainshower and bathtub, Separate toilets); Bedroom 3 of 35m2 (Double/Twin bed, Bathroom with rainshower and bathtub, WC); Bedroom 4 of 20m2 (Double/Twin bed, Shower room and separate toilets); Bedroom 5 of 20m2 (Double/Twin bed, Bathroom and separate toilets. LEVEL -1 (access by private elevator) SPA Area: Hammam, Sauna, Jacuzzi, Massage room Parking.