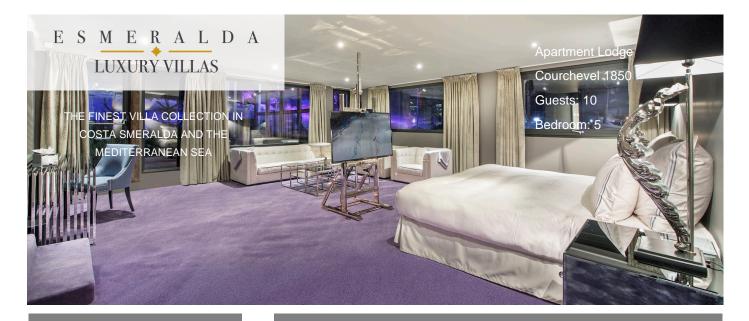

# Services that can be arranged:

- Airport transfert by car or by helicopterLuxury rent-a-carMassages & beauty treatments

- Almost everything you can wish for

Starting price: from 31.000 € per week

This 400 sqm apartment stands right in the heart of Courchevel 1850, literally on Bellecôte ski slope. You will appreciate its big private terrace of 200 sqm as well as its SPA area perfect for relaxing after a hard skiing-day. It has got 5 bedrooms, guesting up to 8 people. The light colour palette of the interiors really harmonizes and conveys to guests a deep sense of peacefulness.

### Layout

LEVEL 1 Main entrance, Large Living of over 100m2 divided on Dining area, Sitting lounge, Separate professional kitchen, Guest toilets, Master Bedroom 1 of 60m2 (Double/Twin bed, desk, dressing, Bathroom with rainshower & bathtub, double sink Separate toilets and Terrace); Master Bedroom 2 of 45m2 (Double/Twin bed, dressing, Bathroom with rainshower and bathtub, Separate toilets); Bedroom 3 of 35m2 (Double/Twin bed, Bathroom with rainshower and bathtub, WC); Bedroom 4 of 20m2 (Double/Twin bed, Shower room and separate toilets); Bedroom 5 of 20m2 (Double/Twin bed, Bathroom and separate toilets. LEVEL -1 (access by private elevator) SPA Area: Hammam, Sauna, Jacuzzi, Massage room Parking.