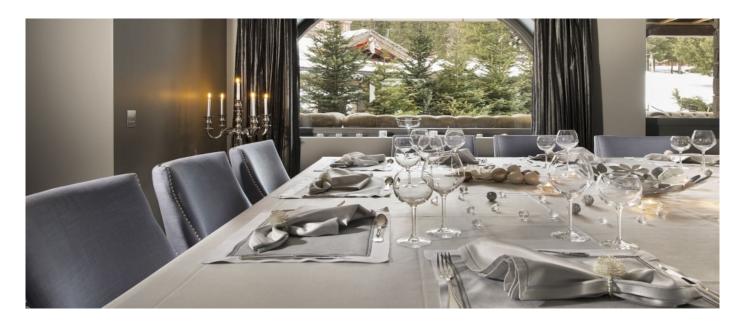

### Layout

LEVEL 1 Main entrance, Large Living of over 100m2 divided on Dining area, Sitting lounge, Separate professional kitchen, Guest toilets, Master Bedroom 1 of 60m2 (Double/Twin bed, desk, dressing, Bathroom with rainshower & bathtub, double sink Separate toilets and Terrace); Master Bedroom 2 of 45m2 (Double/Twin bed, dressing, Bathroom with rainshower and bathtub, Separate toilets); Bedroom 3 of 35m2 (Double/Twin bed, Bathroom with rainshower and bathtub, WC); Bedroom 4 of 20m2 (Double/Twin bed, Shower room and separate toilets); Bedroom 5 of 20m2 (Double/Twin bed, Bathroom and separate toilets. LEVEL -1 (access by private elevator) SPA Area: Hammam, Sauna, Jacuzzi, Massage room Parking.