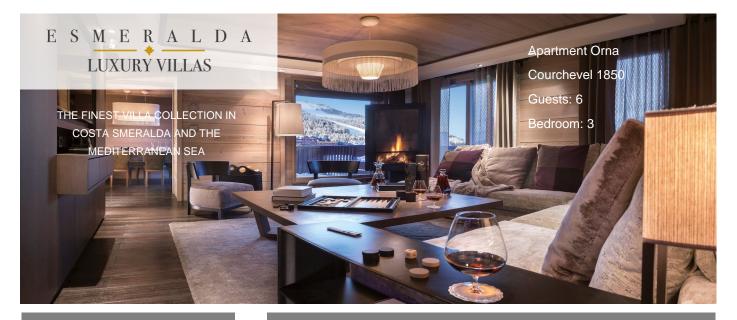

# Guests: 6 Starting price: On request

Luxury Apartment of 142 sqm located on 1<sup>st</sup>floor with stunning views over the village and the valley, combining traditional and modern touches in a harmonious way.

#### Layout

It offers 3 spacious en-suite bedrooms, a dining room, a large living room with fireplace, a wine cellar as well as a professional and fully equipped kitchen.