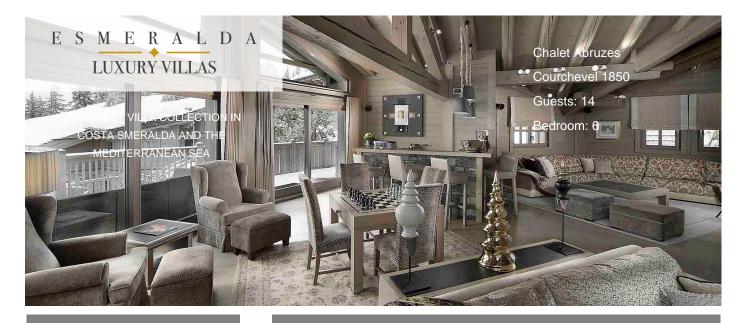

A perfect balance of contemporary and alpine tradition for this chalet located above the Cospillot ski run, with a majestic view over the valley. The Chalet offers on three floors and 600 square meters the most luxuoriuos ambiance you can ask in an Alpine Chalet! The Chalet is located just a couple of minutes from the centre of Courchevel 1850 and above the Cospillot ski slope, with a stunning view over the valley and the Vanoise mountains. This ski in/ski out luxury property is situated next to the Cospillot ski lift giving you access to the biggest ski area in Europe. Guests have access to the main facilities of the nearest 5 star-Hotel with its restaurant, spa, beauty area, pool, cinema room, bar, nightclub and two children's' playrooms.

# Layout

**First floor:** five bedrooms en suite, all with dressing room, large balcony and TV. **Second Floor:** large Hall, two Lounge Areas with open fireplace, Bar, Dining room and Library, well-equipped kitchen, expansive balcony and master Bedroom en-suite with dressing room balcony and TV. **Ground Floor:** SPA area with Swimming Pool, Steam Room and Shower, wc, private lift and terrace.