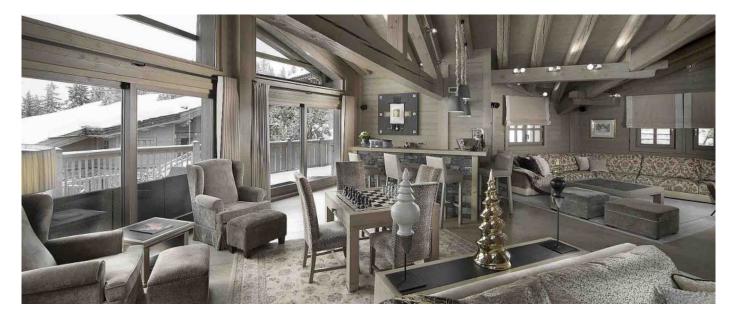

A perfect balance of contemporary and alpine tradition for this chalet located above the Cospillot ski run, with a majestic view over the valley. The Chalet offers on three floors and 600 square meters the most luxuoriuos ambiance you can ask in an Alpine Chalet! The Chalet is located just a couple of minutes from the centre of Courchevel 1850 and above the Cospillot ski slope, with a stunning view over the valley and the Vanoise mountains. This ski in/ski out luxury property is situated next to the Cospillot ski lift giving you access to the biggest ski area in Europe. Guests have access to the main facilities of the nearest 5 star-Hotel with its restaurant, spa, beauty area, pool, cinema room, bar, nightclub and two children's' playrooms.

# Layout

**First floor:** five bedrooms en suite, all with dressing room, large balcony and TV. **Second Floor:** large Hall, two Lounge Areas with open fireplace, Bar, Dining room and Library, well-equipped kitchen, expansive balcony and master Bedroom en-suite with dressing room balcony and TV. **Ground Floor:** SPA area with Swimming Pool, Steam Room and Shower, wc, private lift and terrace.