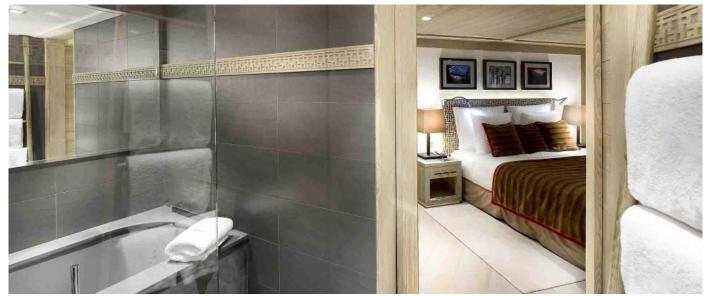

# Layout

**First floor:** five bedrooms en suite, all with dressing room, large balcony and TV. **Second Floor:** large Hall, two Lounge Areas with open fireplace, Bar, Dining room and Library, well-equipped kitchen, expansive balcony and master Bedroom en-suite with dressing room balcony and TV. **Ground Floor:** SPA area with Swimming Pool, Steam Room and Shower, wc, private lift and terrace.