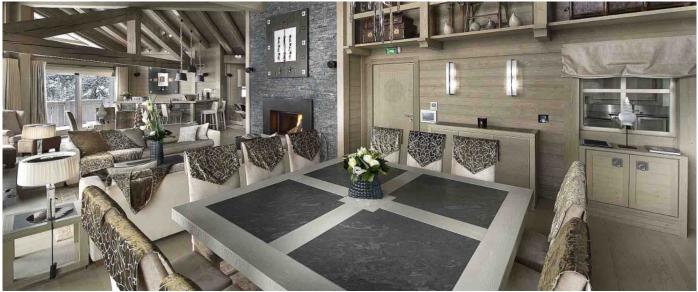

# Layout

**First floor:** five bedrooms en suite, all with dressing room, large balcony and TV. **Second Floor:** large Hall, two Lounge Areas with open fireplace, Bar, Dining room and Library, well-equipped kitchen, expansive balcony and master Bedroom en-suite with dressing room balcony and TV. **Ground Floor:** SPA area with Swimming Pool, Steam Room and Shower, wc, private lift and terrace.