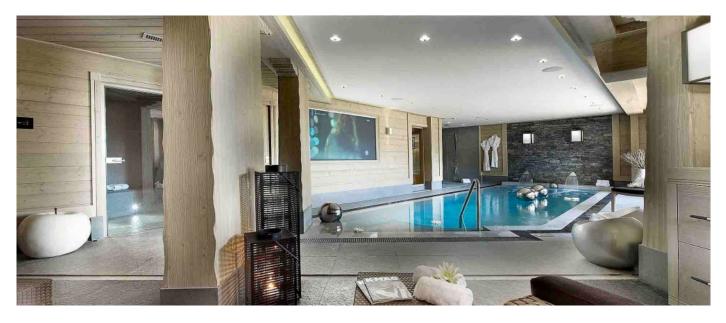

# Layout

**First floor:** five bedrooms en suite, all with dressing room, large balcony and TV. **Second Floor:** large Hall, two Lounge Areas with open fireplace, Bar, Dining room and Library, well-equipped kitchen, expansive balcony and master Bedroom en-suite with dressing room balcony and TV. **Ground Floor:** SPA area with Swimming Pool, Steam Room and Shower, wc, private lift and terrace.

## **Facilities**

- WiFi
  Home Cinema
- Open fireplace SPA area
- Ski room
- Heated underground garage
- Ski in/ski out
  Full use of the common facilities

© Copyright 2014 www.esmeraldaluxuryvillas.com Telephone : +39 338 3902377 | Email: info@esmeraldaluxuryvillas.com