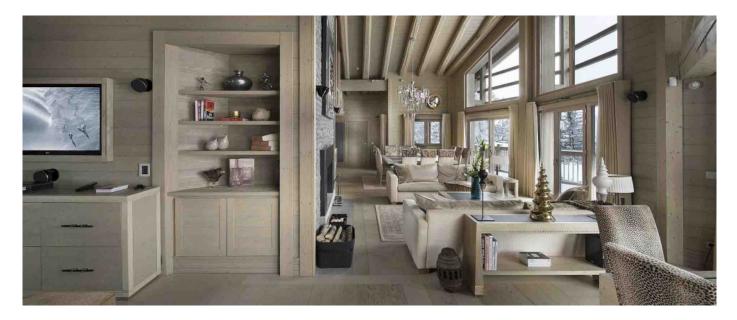

# Layout

**First floor:** five bedrooms en suite, all with dressing room, large balcony and TV. **Second Floor:** large Hall, two Lounge Areas with open fireplace, Bar, Dining room and Library, well-equipped kitchen, expansive balcony and master Bedroom en-suite with dressing room balcony and TV. **Ground Floor:** SPA area with Swimming Pool, Steam Room and Shower, wc, private lift and terrace.

## **Facilities**

- WiFi
  Home Cinema
- Open fireplace SPA area
- Ski room
- Heated underground garage
- Ski in/ski out
  Full use of the common facilities

© Copyright 2014 www.esmeraldaluxuryvillas.com Telephone : +39 338 3902377 | Email: info@esmeraldaluxuryvillas.com