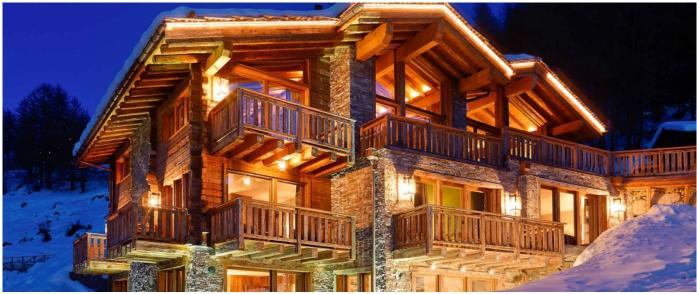

This Chalet, designed by the renowned interior architect Magali de Tscharner, covers 700 sqm spread over three stunning floors. Great care has been taken to create a warm and cosy ambience utilising the expertise of leading international lighting consultants. Its modern contemporary style with the highest quality natural fabrics is counterbalanced by the symmetry of the furniture to enhance the feeling of warmth and luxury.