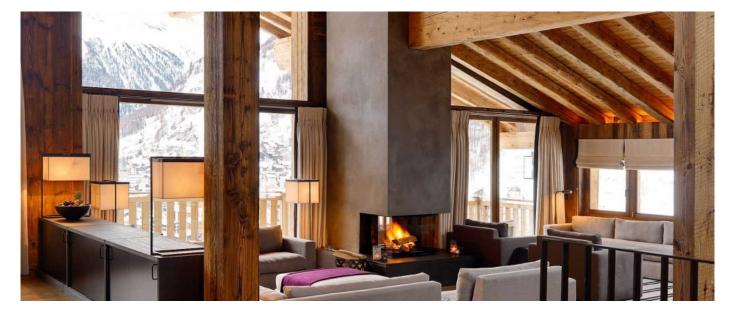

This Chalet, designed by the renowned interior architect Magali de Tscharner, covers 700 sqm spread over three stunning floors. Great care has been taken to create a warm and cosy ambience utilising the expertise of leading international lighting consultants. Its modern contemporary style with the highest quality natural fabrics is counterbalanced by the symmetry of the furniture to enhance the feeling of warmth and luxury.

### Layout

- First floor: two double bedrooms with en-suite bathrooms, massage room, sauna, hammam, laundry, terrace with outdoor jacuzzi.