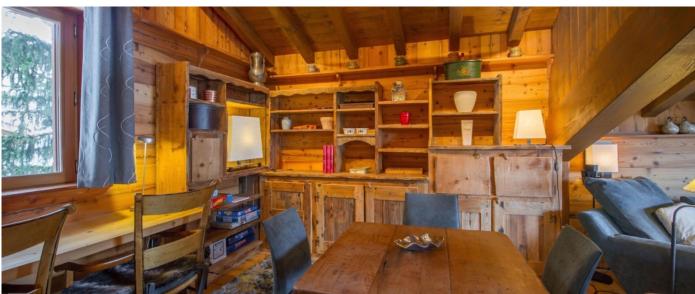

## Layout

The Chalet is laid out on four floors with a lift access to each floor. It has got six ensuite double bedrooms with TV in each one. **Basement level:** large relaxation area with jacuzzi, hammam, sauna, and gym, Cinema TV and lounge, ski room with boots heater. **Ground level:** four double bedrooms en-suite. **First Level:** two master bedroom with bathroom with walk-in wardrobe, lounge with TV. **Second level:** spacious living area, lounge with fireplace, dining-room, fully equipped kitchen and office.