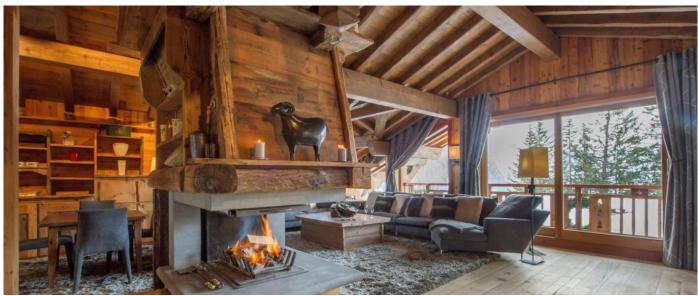

## Layout

The Chalet is laid out on four floors with a lift access to each floor. It has got six ensuite double bedrooms with TV in each one. **Basement level:** large relaxation area with jacuzzi, hammam, sauna, and gym, Cinema TV and lounge, ski room with boots heater. **Ground level:** four double bedrooms en-suite. **First Level:** two master bedroom with bathroom with walk-in wardrobe, lounge with TV. **Second level:** spacious living area, lounge with fireplace, dining-room, fully equipped kitchen and office.