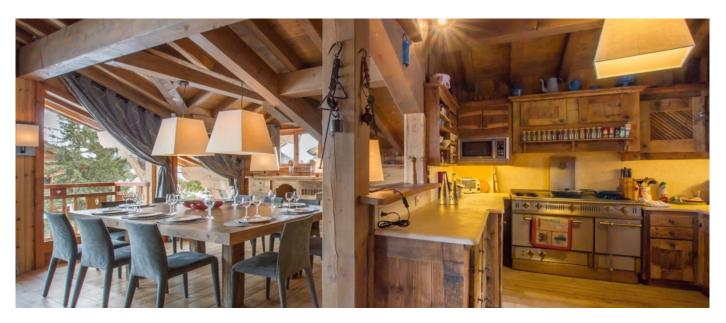

## Layout

The Chalet is laid out on four floors with a lift access to each floor. It has got six ensuite double bedrooms with TV in each one. **Basement level:** large relaxation area with jacuzzi, hammam, sauna, and gym, Cinema TV and lounge, ski room with boots heater. **Ground level:** four double bedrooms en-suite. **First Level:** two master bedroom with bathroom with walk-in wardrobe, lounge with TV. **Second level:** spacious living area, lounge with fireplace, dining-room, fully equipped kitchen and office.