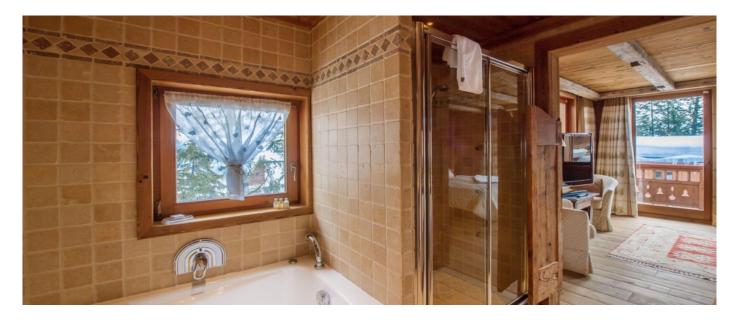

## Layout

The Chalet is laid out on four floors with a lift access to each floor. It has got six ensuite double bedrooms with TV in each one. **Basement level:** large relaxation area with jacuzzi, hammam, sauna, and gym, Cinema TV and lounge, ski room with boots heater. **Ground level:** four double bedrooms en-suite. **First Level:** two master bedroom with bathroom with walk-in wardrobe, lounge with TV. **Second level:** spacious living area, lounge with fireplace, dining-room, fully equipped kitchen and office.