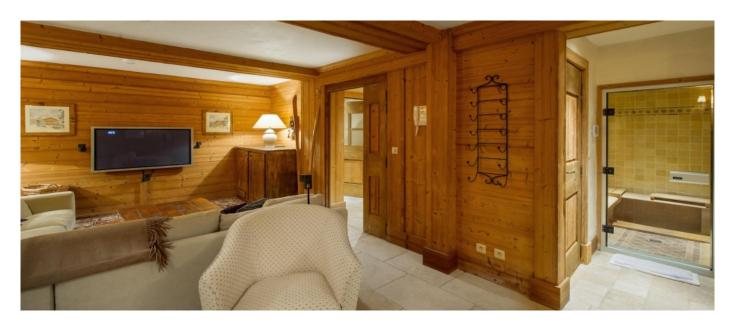

## Layout

The Chalet is laid out on four floors with a lift access to each floor. It has got six ensuite double bedrooms with TV in each one. **Basement level:** large relaxation area with jacuzzi, hammam, sauna, and gym, Cinema TV and lounge, ski room with boots heater. **Ground level:** four double bedrooms en-suite. **First Level:** two master bedroom with bathroom with walk-in wardrobe, lounge with TV. **Second level:** spacious living area, lounge with fireplace, dining-room, fully equipped kitchen and office.