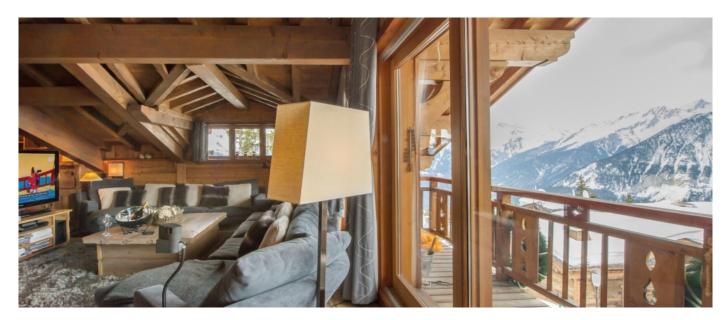

## Layout

The Chalet is laid out on four floors with a lift access to each floor. It has got six ensuite double bedrooms with TV in each one. **Basement level:** large relaxation area with jacuzzi, hammam, sauna, and gym, Cinema TV and lounge, ski room with boots heater. **Ground level:** four double bedrooms en-suite. **First Level:** two master bedroom with bathroom with walk-in wardrobe, lounge with TV. **Second level:** spacious living area, lounge with fireplace, dining-room, fully equipped kitchen and office.

# **Facilities**

- Cinema Room
   SPA with sauna, hammam, jacuzzi and gym
   Terraces

- One outdoor parking Laundry

© Copyright 2022 www.esmeraldaluxuryvillas.com Telephone: +971 55 261 5368 | Email: <u>info@esmeraldaluxuryvillas.com</u>