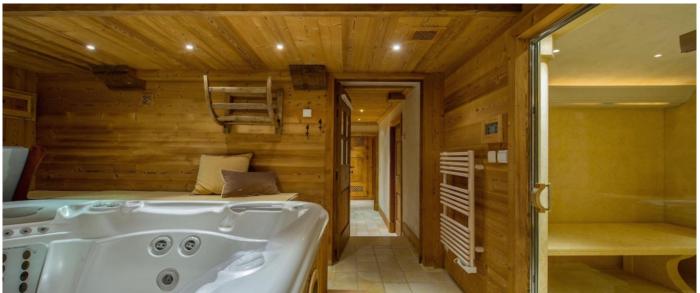

## Layout

The Chalet is laid out on four floors with a lift access to each floor. It has got six ensuite double bedrooms with TV in each one. **Basement level:** large relaxation area with jacuzzi, hammam, sauna, and gym, Cinema TV and lounge, ski room with boots heater. **Ground level:** four double bedrooms en-suite. **First Level:** two master bedroom with bathroom with walk-in wardrobe, lounge with TV. **Second level:** spacious living area, lounge with fireplace, dining-room, fully equipped kitchen and office.

# **Facilities**

- Cinema Room
   SPA with sauna, hammam, jacuzzi and gym
   Terraces

- One outdoor parking Laundry

© Copyright 2022 www.esmeraldaluxuryvillas.com Telephone: +971 55 261 5368 | Email: <u>info@esmeraldaluxuryvillas.com</u>