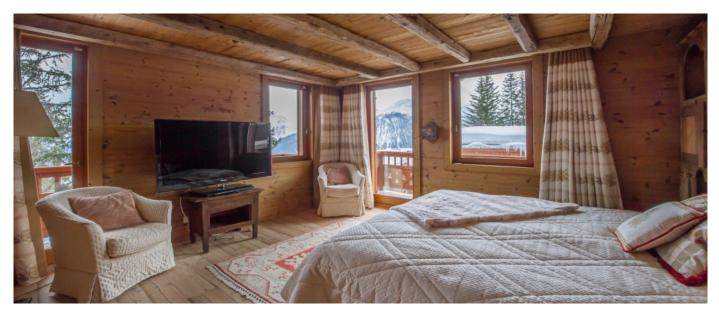

## Layout

The Chalet is laid out on four floors with a lift access to each floor. It has got six ensuite double bedrooms with TV in each one. **Basement level:** large relaxation area with jacuzzi, hammam, sauna, and gym, Cinema TV and lounge, ski room with boots heater. **Ground level:** four double bedrooms en-suite. **First Level:** two master bedroom with bathroom with walk-in wardrobe, lounge with TV. **Second level:** spacious living area, lounge with fireplace, dining-room, fully equipped kitchen and office.