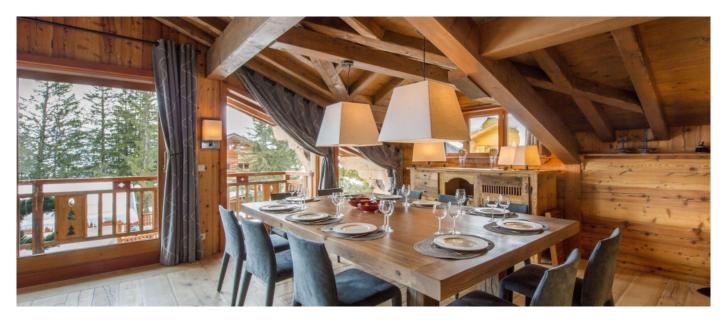

## Layout

The Chalet is laid out on four floors with a lift access to each floor. It has got six ensuite double bedrooms with TV in each one. **Basement level:** large relaxation area with jacuzzi, hammam, sauna, and gym, Cinema TV and lounge, ski room with boots heater. **Ground level:** four double bedrooms en-suite. **First Level:** two master bedroom with bathroom with walk-in wardrobe, lounge with TV. **Second level:** spacious living area, lounge with fireplace, dining-room, fully equipped kitchen and office.