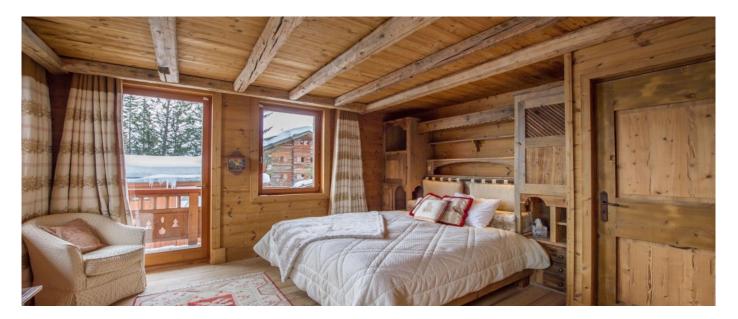

## Layout

The Chalet is laid out on four floors with a lift access to each floor. It has got six ensuite double bedrooms with TV in each one. **Basement level:** large relaxation area with jacuzzi, hammam, sauna, and gym, Cinema TV and lounge, ski room with boots heater. **Ground level:** four double bedrooms en-suite. **First Level:** two master bedroom with bathroom with walk-in wardrobe, lounge with TV. **Second level:** spacious living area, lounge with fireplace, dining-room, fully equipped kitchen and office.