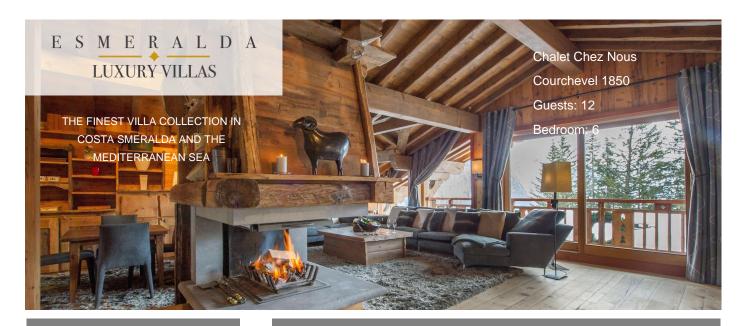

## Services that can be provided:

- Concierge servicesAirport TransfersMassages and beauty treatments

Guests: 12 Starting price: from € 23.000 per week

This chalet is one of the coziest in the prestigious Courchevel. It is located at only 100 meters from the nearest slopes in the area of Chenus, at walking distance from centre too. It offers big volumes and a great accommodation capacity. The traditional style is well mixed with the attention to details and modern facilities, like Cinema Room and SPA.

## Layout

The Chalet is laid out on four floors with a lift access to each floor. It has got six ensuite double bedrooms with TV in each one. **Basement level:** large relaxation area with jacuzzi, hammam, sauna, and gym, Cinema TV and lounge, ski room with boots heater. **Ground level:** four double bedrooms en-suite. **First Level:** two master bedroom with bathroom with walk-in wardrobe, lounge with TV. **Second level:** spacious living area, lounge with fireplace, dining-room, fully equipped kitchen and office.