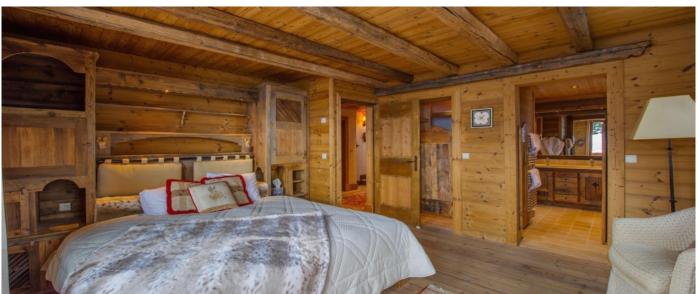

## Layout

The Chalet is laid out on four floors with a lift access to each floor. It has got six ensuite double bedrooms with TV in each one. **Basement level:** large relaxation area with jacuzzi, hammam, sauna, and gym, Cinema TV and lounge, ski room with boots heater. **Ground level:** four double bedrooms en-suite. **First Level:** two master bedroom with bathroom with walk-in wardrobe, lounge with TV. **Second level:** spacious living area, lounge with fireplace, dining-room, fully equipped kitchen and office.