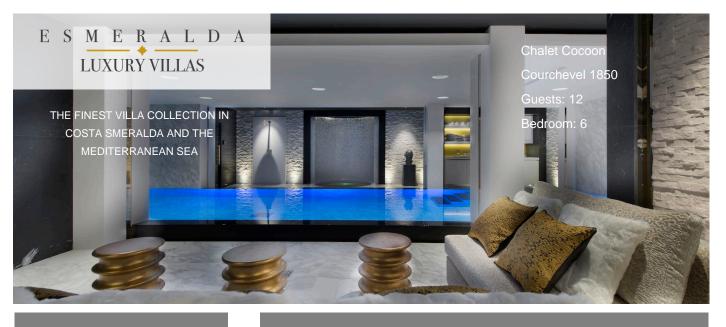

# Services that can be arranged:

- Private Jet TransferHelicopter TransferSpa Treatments

Guests: 12 Starting price: € 39.000

Chalet Cocoon is perfectly placed right at the end of the world-renowned runs of Courchevel 1850, letting you easily enjoy the amazing slopes of Les Trois Vallées. This Chalet of ultimate luxury will help you relax after a hard skiing day thanks to its sumptuous indoor spa with steam and massage rooms, jacuzzi and swimming pool. The Chalet has been built following a unique décor that blends dark woods with polished stone and stylish furnishings. In the evening you will have at your disposal a great open space built around an open fireplace where to entertain parents and friends.

# Layout

This Chalet has a living surface of 580 sqm with 6 bedrooms totally. The giant master suite of almost 45sqm has got separate TV area and en-suite bathroom. The five additional double bedrooms have got en-suite bathroom each. The Chalet also features a contemporary-design kitchen which opens to the spacious dining area, a sky room, a indoor swimming pool with water jets, Jacuzzi, Hammam, massage and relax room with lounges and a little bar, terraces and garage.

#### Facilities

- SPA area with Indoor Swimming Pool, Hammam, Jacuzzi, Massage and Relax room
- Secure garage parking with car liftFully integrated security system

- Staff quarters

© Copyright 2014 www.esmeraldaluxuryvillas.com Telephone : +39 338 3902377 | Email: <u>info@esmeraldaluxuryvillas.com</u>