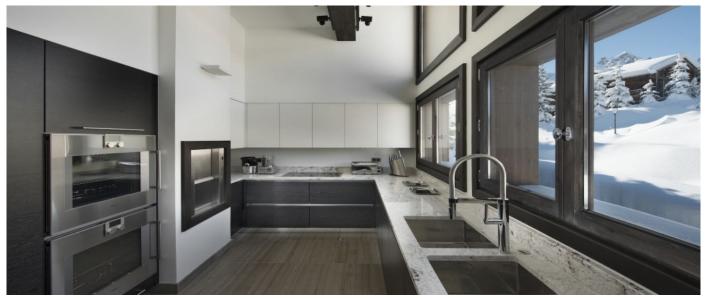

# Layout

This Chalet has a living surface of 580 sqm with 6 bedrooms totally. The giant master suite of almost 45sqm has got separate TV area and en-suite bathroom. The five additional double bedrooms have got en-suite bathroom each. The Chalet also features a contemporary-design kitchen which opens to the spacious dining area, a sky room, a indoor swimming pool with water jets, Jacuzzi, Hammam, massage and relax room with lounges and a little bar, terraces and garage.