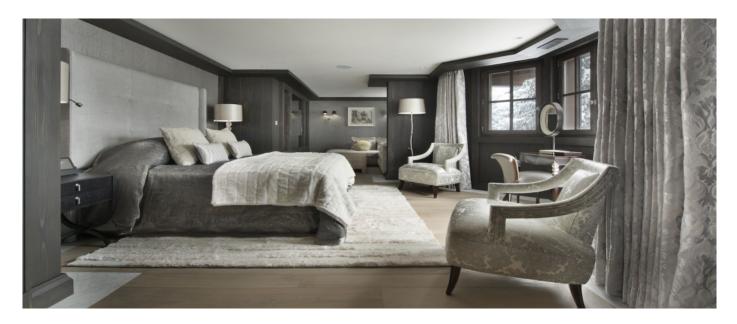

# Layout

This Chalet has a living surface of 580 sqm with 6 bedrooms totally. The giant master suite of almost 45sqm has got separate TV area and en-suite bathroom. The five additional double bedrooms have got en-suite bathroom each. The Chalet also features a contemporary-design kitchen which opens to the spacious dining area, a sky room, a indoor swimming pool with water jets, Jacuzzi, Hammam, massage and relax room with lounges and a little bar, terraces and garage.