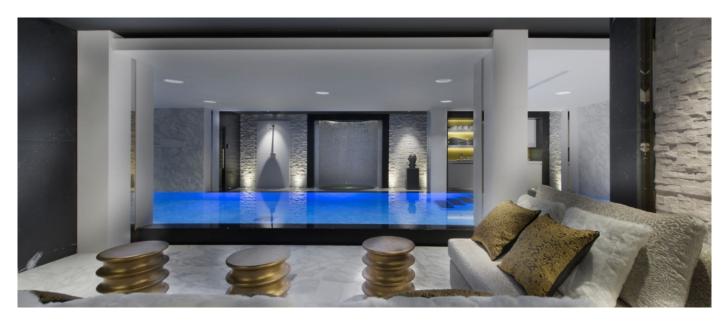

# Services that can be arranged:

- Private Jet TransferHelicopter TransferSpa Treatments

Guests: 12 Starting price: € 39.000

Chalet Cocoon is perfectly placed right at the end of the world-renowned runs of Courchevel 1850, letting you easily enjoy the amazing slopes of Les Trois Vallées. This Chalet of ultimate luxury will help you relax after a hard skiing day thanks to its sumptuous indoor spa with steam and massage rooms, jacuzzi and swimming pool. The Chalet has been built following a unique décor that blends dark woods with polished stone and stylish furnishings. In the evening you will have at your disposal a great open space built around an open fireplace where to entertain parents and friends.

# Layout

This Chalet has a living surface of 580 sqm with 6 bedrooms totally. The giant master suite of almost 45sqm has got separate TV area and en-suite bathroom. The five additional double bedrooms have got en-suite bathroom each. The Chalet also features a contemporary-design kitchen which opens to the spacious dining area, a sky room, a indoor swimming pool with water jets, Jacuzzi, Hammam, massage and relax room with lounges and a little bar, terraces and garage.

#### Facilities

- SPA area with Indoor Swimming Pool, Hammam, Jacuzzi, Massage and Relax room
- Secure garage parking with car liftFully integrated security system

- Staff quarters

© Copyright 2014 www.esmeraldaluxuryvillas.com Telephone : +39 338 3902377 | Email: <u>info@esmeraldaluxuryvillas.com</u>