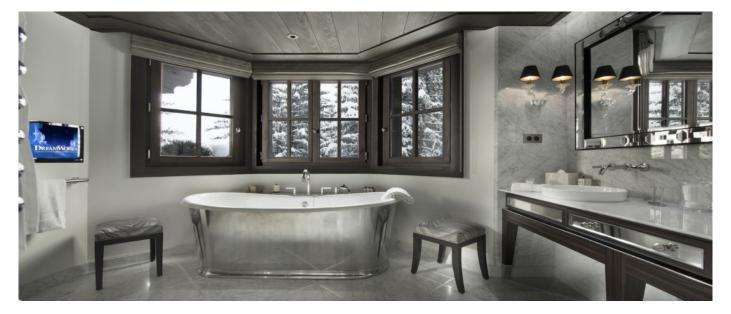

# Layout

This Chalet has a living surface of 580 sqm with 6 bedrooms totally. The giant master suite of almost 45sqm has got separate TV area and en-suite bathroom. The five additional double bedrooms have got en-suite bathroom each. The Chalet also features a contemporary-design kitchen which opens to the spacious dining area, a sky room, a indoor swimming pool with water jets, Jacuzzi, Hammam, massage and relax room with lounges and a little bar, terraces and garage.