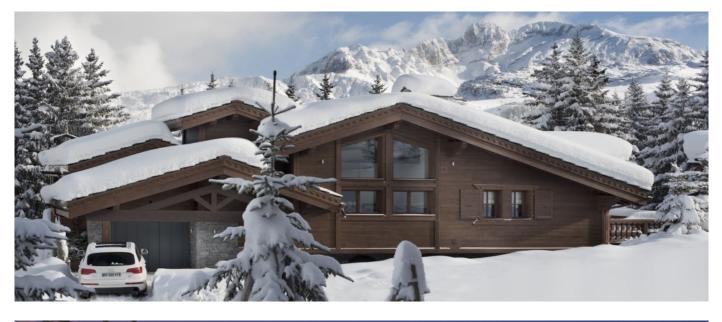

# Services that can be arranged:

- Private Jet TransferHelicopter TransferSpa Treatments

Guests: 12 Starting price: € 39.000

Chalet Cocoon is perfectly placed right at the end of the world-renowned runs of Courchevel 1850, letting you easily enjoy the amazing slopes of Les Trois Vallées. This Chalet of ultimate luxury will help you relax after a hard skiing day thanks to its sumptuous indoor spa with steam and massage rooms, jacuzzi and swimming pool. The Chalet has been built following a unique décor that blends dark woods with polished stone and stylish furnishings. In the evening you will have at your disposal a great open space built around an open fireplace where to entertain parents and friends.

# Layout

This Chalet has a living surface of 580 sqm with 6 bedrooms totally. The giant master suite of almost 45sqm has got separate TV area and en-suite bathroom. The five additional double bedrooms have got en-suite bathroom each. The Chalet also features a contemporary-design kitchen which opens to the spacious dining area, a sky room, a indoor swimming pool with water jets, Jacuzzi, Hammam, massage and relax room with lounges and a little bar, terraces and garage.