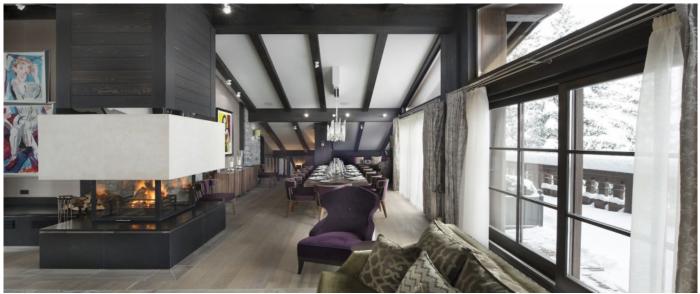

# Services that can be arranged:

- Private Jet TransferHelicopter TransferSpa Treatments

Guests: 12 Starting price: € 39.000

Chalet Cocoon is perfectly placed right at the end of the world-renowned runs of Courchevel 1850, letting you easily enjoy the amazing slopes of Les Trois Vallées. This Chalet of ultimate luxury will help you relax after a hard skiing day thanks to its sumptuous indoor spa with steam and massage rooms, jacuzzi and swimming pool. The Chalet has been built following a unique décor that blends dark woods with polished stone and stylish furnishings. In the evening you will have at your disposal a great open space built around an open fireplace where to entertain parents and friends.

# Layout

This Chalet has a living surface of 580 sqm with 6 bedrooms totally. The giant master suite of almost 45sqm has got separate TV area and en-suite bathroom. The five additional double bedrooms have got en-suite bathroom each. The Chalet also features a contemporary-design kitchen which opens to the spacious dining area, a sky room, a indoor swimming pool with water jets, Jacuzzi, Hammam, massage and relax room with lounges and a little bar, terraces and garage.