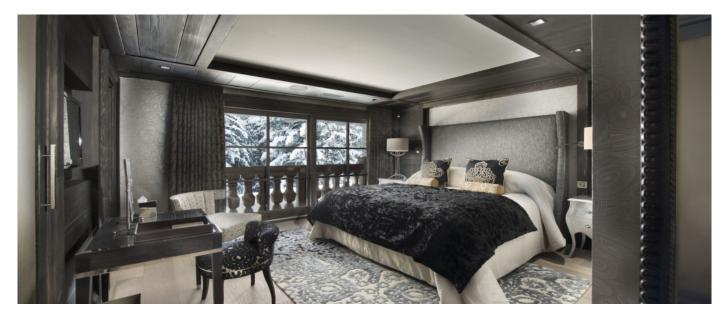

# Layout

This Chalet has a living surface of 580 sqm with 6 bedrooms totally. The giant master suite of almost 45sqm has got separate TV area and en-suite bathroom. The five additional double bedrooms have got en-suite bathroom each. The Chalet also features a contemporary-design kitchen which opens to the spacious dining area, a sky room, a indoor swimming pool with water jets, Jacuzzi, Hammam, massage and relax room with lounges and a little bar, terraces and garage.