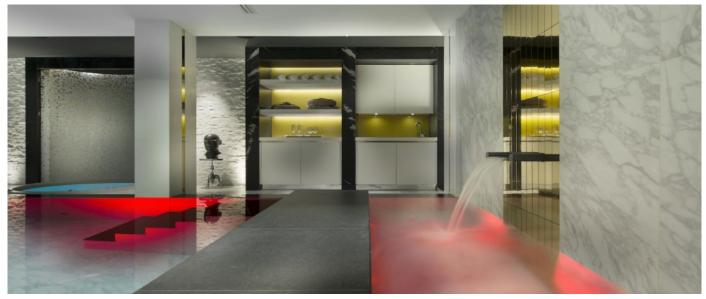

# Layout

This Chalet has a living surface of 580 sqm with 6 bedrooms totally. The giant master suite of almost 45sqm has got separate TV area and en-suite bathroom. The five additional double bedrooms have got en-suite bathroom each. The Chalet also features a contemporary-design kitchen which opens to the spacious dining area, a sky room, a indoor swimming pool with water jets, Jacuzzi, Hammam, massage and relax room with lounges and a little bar, terraces and garage.

#### Facilities

- SPA area with Indoor Swimming Pool, Hammam, Jacuzzi, Massage and Relax room
- Secure garage parking with car liftFully integrated security system

- Staff quarters

© Copyright 2014 www.esmeraldaluxuryvillas.com Telephone : +39 338 3902377 | Email: <u>info@esmeraldaluxuryvillas.com</u>