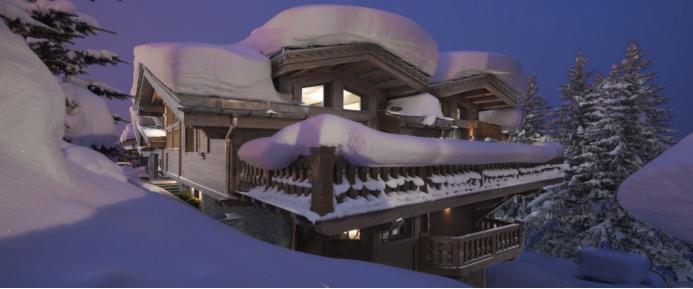

# Services that can be arranged:

- Private Jet TransferHelicopter TransferSpa Treatments

Guests: 12 Starting price: € 39.000

Chalet Cocoon is perfectly placed right at the end of the world-renowned runs of Courchevel 1850, letting you easily enjoy the amazing slopes of Les Trois Vallées. This Chalet of ultimate luxury will help you relax after a hard skiing day thanks to its sumptuous indoor spa with steam and massage rooms, jacuzzi and swimming pool. The Chalet has been built following a unique décor that blends dark woods with polished stone and stylish furnishings. In the evening you will have at your disposal a great open space built around an open fireplace where to entertain parents and friends.

# Layout

This Chalet has a living surface of 580 sqm with 6 bedrooms totally. The giant master suite of almost 45sqm has got separate TV area and en-suite bathroom. The five additional double bedrooms have got en-suite bathroom each. The Chalet also features a contemporary-design kitchen which opens to the spacious dining area, a sky room, a indoor swimming pool with water jets, Jacuzzi, Hammam, massage and relax room with lounges and a little bar, terraces and garage.