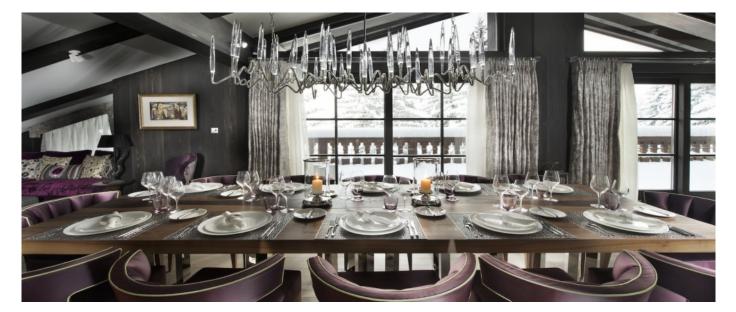

# Services that can be arranged:

- Private Jet TransferHelicopter TransferSpa Treatments

Guests: 12 Starting price: € 39.000

Chalet Cocoon is perfectly placed right at the end of the world-renowned runs of Courchevel 1850, letting you easily enjoy the amazing slopes of Les Trois Vallées. This Chalet of ultimate luxury will help you relax after a hard skiing day thanks to its sumptuous indoor spa with steam and massage rooms, jacuzzi and swimming pool. The Chalet has been built following a unique décor that blends dark woods with polished stone and stylish furnishings. In the evening you will have at your disposal a great open space built around an open fireplace where to entertain parents and friends.

# Layout

This Chalet has a living surface of 580 sqm with 6 bedrooms totally. The giant master suite of almost 45sqm has got separate TV area and en-suite bathroom. The five additional double bedrooms have got en-suite bathroom each. The Chalet also features a contemporary-design kitchen which opens to the spacious dining area, a sky room, a indoor swimming pool with water jets, Jacuzzi, Hammam, massage and relax room with lounges and a little bar, terraces and garage.