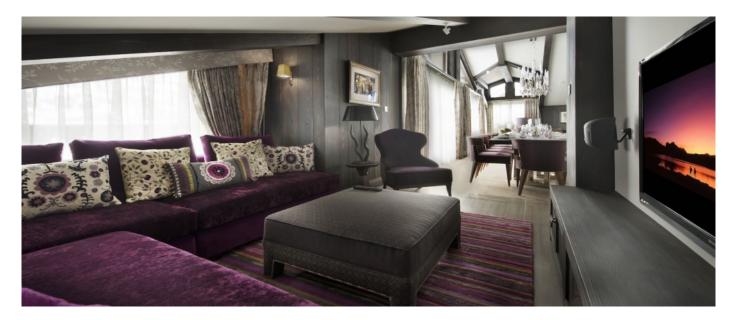

# Layout

This Chalet has a living surface of 580 sqm with 6 bedrooms totally. The giant master suite of almost 45sqm has got separate TV area and en-suite bathroom. The five additional double bedrooms have got en-suite bathroom each. The Chalet also features a contemporary-design kitchen which opens to the spacious dining area, a sky room, a indoor swimming pool with water jets, Jacuzzi, Hammam, massage and relax room with lounges and a little bar, terraces and garage.

#### Facilities

- SPA area with Indoor Swimming Pool, Hammam, Jacuzzi, Massage and Relax room
- Secure garage parking with car liftFully integrated security system

- Staff quarters

© Copyright 2014 www.esmeraldaluxuryvillas.com Telephone : +39 338 3902377 | Email: <u>info@esmeraldaluxuryvillas.com</u>