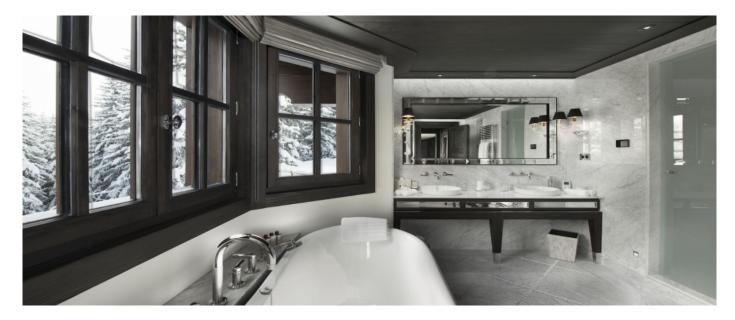

# Layout

This Chalet has a living surface of 580 sqm with 6 bedrooms totally. The giant master suite of almost 45sqm has got separate TV area and en-suite bathroom. The five additional double bedrooms have got en-suite bathroom each. The Chalet also features a contemporary-design kitchen which opens to the spacious dining area, a sky room, a indoor swimming pool with water jets, Jacuzzi, Hammam, massage and relax room with lounges and a little bar, terraces and garage.