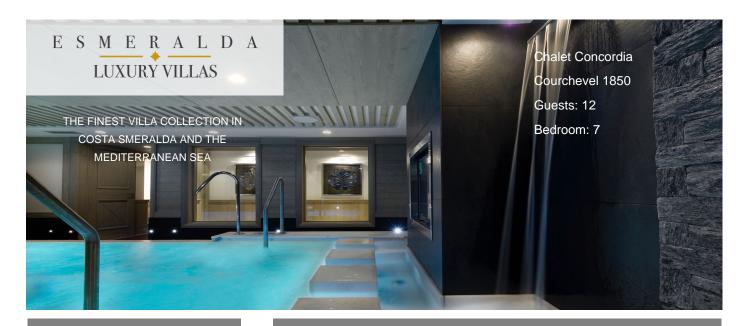

A perfect balance of contemporary and alpine tradition for this chalet located above the Cospillot ski run, with a majestic view over the valley. The Chalet offers on four floors and 630 square meters the most luxuoriuos ambiance you can ask in an Alpine Chalet! The Chalet is located just a couple of minutes from the centre of Courchevel 1850 and above the Cospillot ski slope, with a stunning view over the valley and the Vanoise mountains. It can welcome  $12\ people\ in\ 5\ double\ bedrooms\ and\ 2\ single\ rooms,\ each\ with\ ensuite\ bathrooms.\ Guests\ have\ access\ to\ the\ main$ facilities of the nearest 5 star-Hotel with its restaurant, spa, beauty area, pool,cinema room, bar, nightclub and two children's' playrooms.

# Layout

Mezzanine Level 1: 1 bedroom with an ensuite bathroom, toilet, dressing, desk and balcony. Level 0: 1 bedroom with an ensuite bathroom, toilet and dressing, Ski room, Private entrance with dressing and toilet, 2 lounge areas with fireplace, Large bay windows, Library, Dining room, Bar, Fully equipped kitchen and Large terrace. Level -1: 3 double bedrooms and 2 single bedrooms each with ensuite bathrooms, toilet, dressing, desk and balcony. Level -2: Swimming pool with waterfalls and jet swim, Lounge area and fireplace, Home cinema, Steam Room, Massage cabin, Hairdresser salon, 2 showers, Toilet, Terrace, Outdoor hot tub.