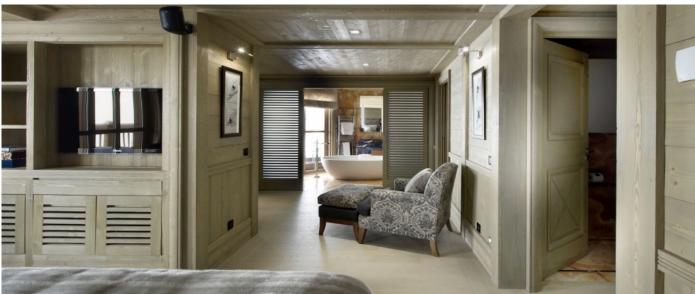

# Layout

Mezzanine Level 1: 1 bedroom with an ensuite bathroom, toilet, dressing, desk and balcony. Level 0: 1 bedroom with an ensuite bathroom, toilet and dressing, Ski room, Private entrance with dressing and toilet, 2 lounge areas with fireplace, Large bay windows, Library, Dining room, Bar, Fully equipped kitchen and Large terrace. Level -1: 3 double bedrooms and 2 single bedrooms each with ensuite bathrooms, toilet, dressing, desk and balcony. Level -2: Swimming pool with waterfalls and jet swim, Lounge area and fireplace, Home cinema, Steam Room, Massage cabin, Hairdresser salon, 2 showers, Toilet, Terrace, Outdoor hot tub.