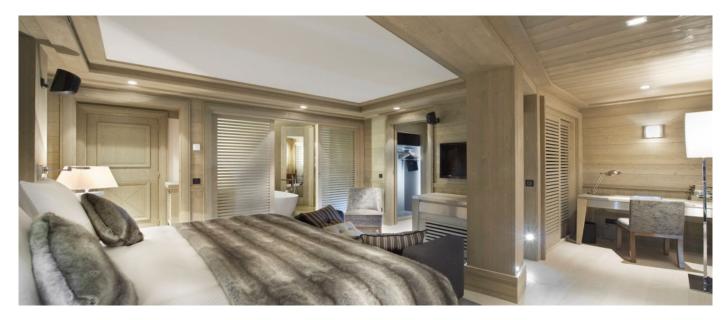

A perfect balance of contemporary and alpine tradition for this chalet located above the Cospillot ski run, with a majestic view over the valley. The Chalet offers on four floors and 630 square meters the most luxuoriuos ambiance you can ask in an Alpine Chalet! The Chalet is located just a couple of minutes from the centre of Courchevel 1850 and above the Cospillot ski slope, with a stunning view over the valley and the Vanoise mountains. It can welcome  $12\ people\ in\ 5\ double\ bedrooms\ and\ 2\ single\ rooms,\ each\ with\ ensuite\ bathrooms.\ Guests\ have\ access\ to\ the\ main$ facilities of the nearest 5 star-Hotel with its restaurant, spa, beauty area, pool,cinema room, bar, nightclub and two children's' playrooms.

# Layout

Mezzanine Level 1: 1 bedroom with an ensuite bathroom, toilet, dressing, desk and balcony. Level 0: 1 bedroom with an ensuite bathroom, toilet and dressing, Ski room, Private entrance with dressing and toilet, 2 lounge areas with fireplace, Large bay windows, Library, Dining room, Bar, Fully equipped kitchen and Large terrace. Level -1: 3 double bedrooms and 2 single bedrooms each with ensuite bathrooms, toilet, dressing, desk and balcony. Level -2: Swimming pool with waterfalls and jet swim, Lounge area and fireplace, Home cinema, Steam Room, Massage cabin, Hairdresser salon, 2 showers, Toilet, Terrace, Outdoor hot tub.