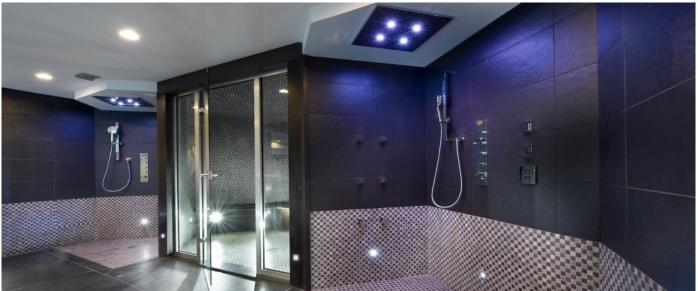

# Layout

Mezzanine Level 1: 1 bedroom with an ensuite bathroom, toilet, dressing, desk and balcony. Level 0: 1 bedroom with an ensuite bathroom, toilet and dressing, Ski room, Private entrance with dressing and toilet, 2 lounge areas with fireplace, Large bay windows, Library, Dining room, Bar, Fully equipped kitchen and Large terrace. Level -1: 3 double bedrooms and 2 single bedrooms each with ensuite bathrooms, toilet, dressing, desk and balcony. Level -2: Swimming pool with waterfalls and jet swim, Lounge area and fireplace, Home cinema, Steam Room, Massage cabin, Hairdresser salon, 2 showers, Toilet, Terrace, Outdoor hot tub.