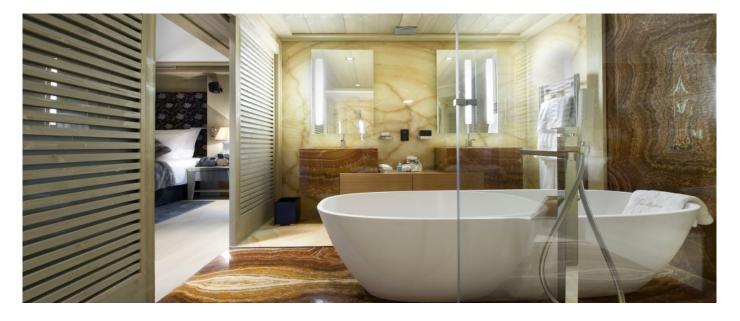

# Layout

Mezzanine Level 1: 1 bedroom with an ensuite bathroom, toilet, dressing, desk and balcony. Level 0: 1 bedroom with an ensuite bathroom, toilet and dressing, Ski room, Private entrance with dressing and toilet, 2 lounge areas with fireplace, Large bay windows, Library, Dining room, Bar, Fully equipped kitchen and Large terrace. Level -1: 3 double bedrooms and 2 single bedrooms each with ensuite bathrooms, toilet, dressing, desk and balcony. Level -2: Swimming pool with waterfalls and jet swim, Lounge area and fireplace, Home cinema, Steam Room, Massage cabin, Hairdresser salon, 2 showers, Toilet, Terrace, Outdoor hot tub.