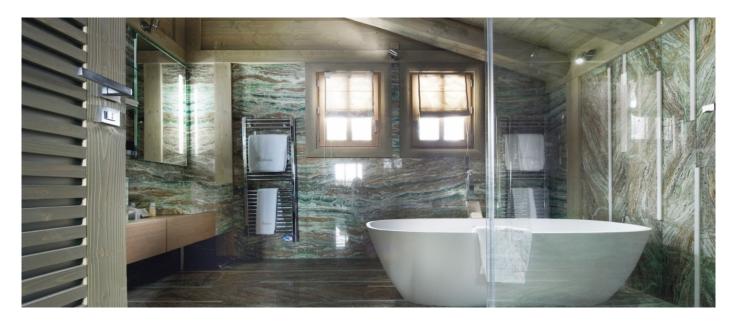

# Layout

Mezzanine Level 1: 1 bedroom with an ensuite bathroom, toilet, dressing, desk and balcony. Level 0: 1 bedroom with an ensuite bathroom, toilet and dressing, Ski room, Private entrance with dressing and toilet, 2 lounge areas with fireplace, Large bay windows, Library, Dining room, Bar, Fully equipped kitchen and Large terrace. Level -1: 3 double bedrooms and 2 single bedrooms each with ensuite bathrooms, toilet, dressing, desk and balcony. Level -2: Swimming pool with waterfalls and jet swim, Lounge area and fireplace, Home cinema, Steam Room, Massage cabin, Hairdresser salon, 2 showers, Toilet, Terrace, Outdoor hot tub.