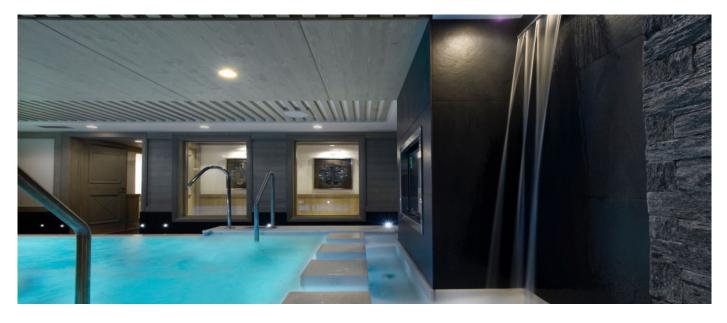

# Layout

Mezzanine Level 1: 1 bedroom with an ensuite bathroom, toilet, dressing, desk and balcony. Level 0: 1 bedroom with an ensuite bathroom, toilet and dressing, Ski room, Private entrance with dressing and toilet, 2 lounge areas with fireplace, Large bay windows, Library, Dining room, Bar, Fully equipped kitchen and Large terrace. Level -1: 3 double bedrooms and 2 single bedrooms each with ensuite bathrooms, toilet, dressing, desk and balcony. Level -2: Swimming pool with waterfalls and jet swim, Lounge area and fireplace, Home cinema, Steam Room, Massage cabin, Hairdresser salon, 2 showers, Toilet, Terrace, Outdoor hot tub.