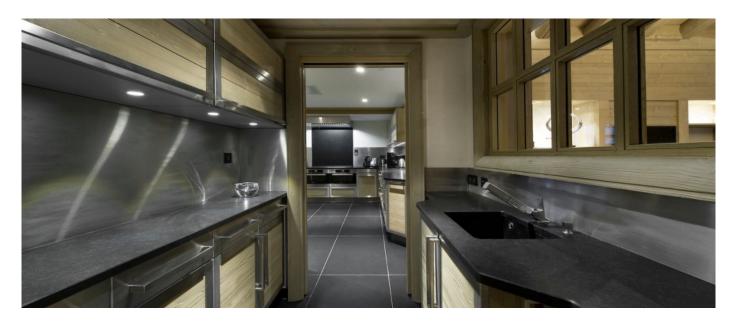

# Layout

Mezzanine Level 1: 1 bedroom with an ensuite bathroom, toilet, dressing, desk and balcony. Level 0: 1 bedroom with an ensuite bathroom, toilet and dressing, Ski room, Private entrance with dressing and toilet, 2 lounge areas with fireplace, Large bay windows, Library, Dining room, Bar, Fully equipped kitchen and Large terrace. Level -1: 3 double bedrooms and 2 single bedrooms each with ensuite bathrooms, toilet, dressing, desk and balcony. Level -2: Swimming pool with waterfalls and jet swim, Lounge area and fireplace, Home cinema, Steam Room, Massage cabin, Hairdresser salon, 2 showers, Toilet, Terrace, Outdoor hot tub.