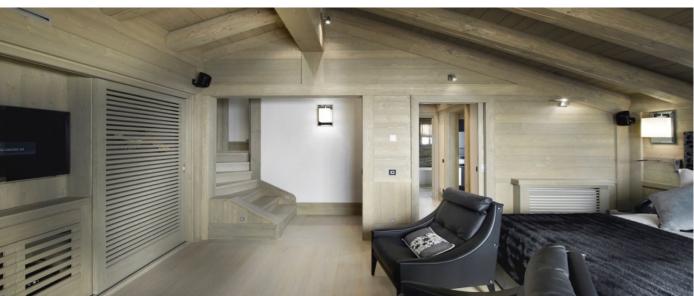

# Layout

Mezzanine Level 1: 1 bedroom with an ensuite bathroom, toilet, dressing, desk and balcony. Level 0: 1 bedroom with an ensuite bathroom, toilet and dressing, Ski room, Private entrance with dressing and toilet, 2 lounge areas with fireplace, Large bay windows, Library, Dining room, Bar, Fully equipped kitchen and Large terrace. Level -1: 3 double bedrooms and 2 single bedrooms each with ensuite bathrooms, toilet, dressing, desk and balcony. Level -2: Swimming pool with waterfalls and jet swim, Lounge area and fireplace, Home cinema, Steam Room, Massage cabin, Hairdresser salon, 2 showers, Toilet, Terrace, Outdoor hot tub.