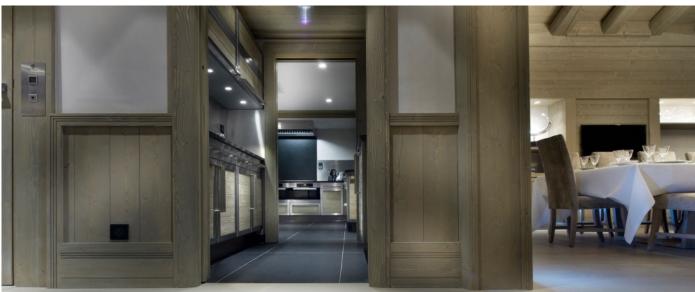

# Layout

Mezzanine Level 1: 1 bedroom with an ensuite bathroom, toilet, dressing, desk and balcony. Level 0: 1 bedroom with an ensuite bathroom, toilet and dressing, Ski room, Private entrance with dressing and toilet, 2 lounge areas with fireplace, Large bay windows, Library, Dining room, Bar, Fully equipped kitchen and Large terrace. Level -1: 3 double bedrooms and 2 single bedrooms each with ensuite bathrooms, toilet, dressing, desk and balcony. Level -2: Swimming pool with waterfalls and jet swim, Lounge area and fireplace, Home cinema, Steam Room, Massage cabin, Hairdresser salon, 2 showers, Toilet, Terrace, Outdoor hot tub.