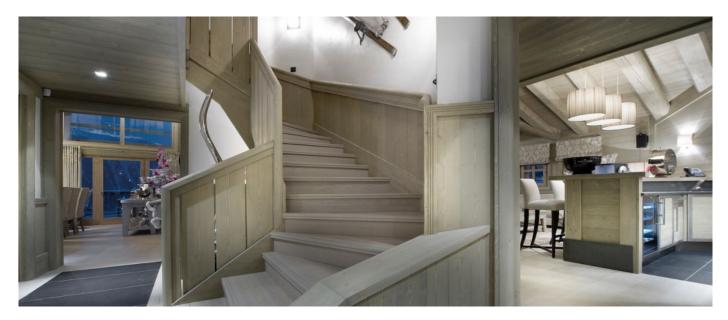

# Layout

Mezzanine Level 1: 1 bedroom with an ensuite bathroom, toilet, dressing, desk and balcony. Level 0: 1 bedroom with an ensuite bathroom, toilet and dressing, Ski room, Private entrance with dressing and toilet, 2 lounge areas with fireplace, Large bay windows, Library, Dining room, Bar, Fully equipped kitchen and Large terrace. Level -1: 3 double bedrooms and 2 single bedrooms each with ensuite bathrooms, toilet, dressing, desk and balcony. Level -2: Swimming pool with waterfalls and jet swim, Lounge area and fireplace, Home cinema, Steam Room, Massage cabin, Hairdresser salon, 2 showers, Toilet, Terrace, Outdoor hot tub.