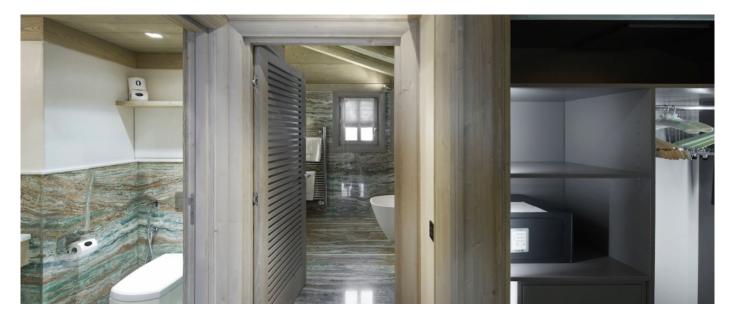

# Layout

Mezzanine Level 1: 1 bedroom with an ensuite bathroom, toilet, dressing, desk and balcony. Level 0: 1 bedroom with an ensuite bathroom, toilet and dressing, Ski room, Private entrance with dressing and toilet, 2 lounge areas with fireplace, Large bay windows, Library, Dining room, Bar, Fully equipped kitchen and Large terrace. Level -1: 3 double bedrooms and 2 single bedrooms each with ensuite bathrooms, toilet, dressing, desk and balcony. Level -2: Swimming pool with waterfalls and jet swim, Lounge area and fireplace, Home cinema, Steam Room, Massage cabin, Hairdresser salon, 2 showers, Toilet, Terrace, Outdoor hot tub.