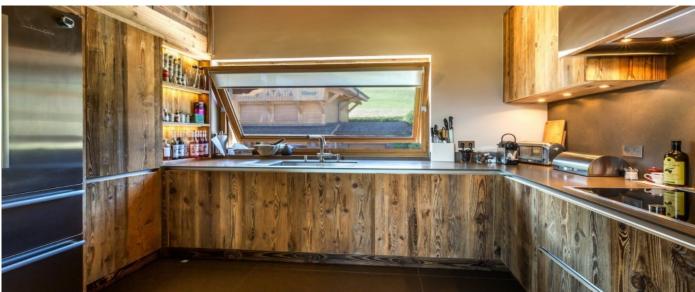

### Layout

Basement level: Massage Room, Cinema and bar room, n.1 one double bedroom with ensuite bathroom, dressing room, terrace, n.1 children bedroom with 3/4 single beds and ensuite shower room. Ground Floor: Entrance hall, Wine cellar, Guest Toilets, Living room with large window opened on the swimming pool, Fireplace, Kitchen, terrace, Ski Room, Jacuzzi, Gym Room, n.1 double bedroom with shower room. First Floor: n.1 master bedroom with ensuite bathroom, jacuzzi, shower, dressing room and balcony and n.1 double bedroom with ensuite bathroom, dressing room and balcony.