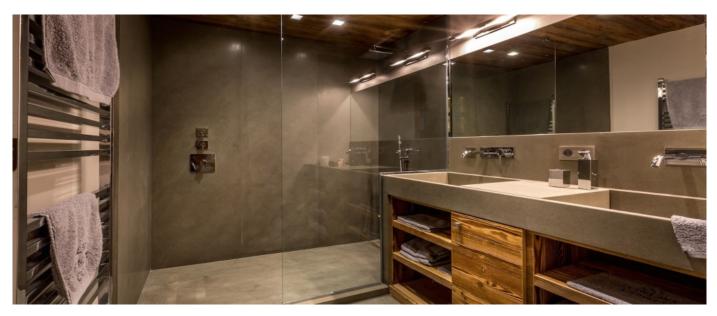

### Layout

Basement level: Massage Room, Cinema and bar room, n.1 one double bedroom with ensuite bathroom, dressing room, terrace, n.1 children bedroom with 3/4 single beds and ensuite shower room. Ground Floor: Entrance hall, Wine cellar, Guest Toilets, Living room with large window opened on the swimming pool, Fireplace, Kitchen, terrace, Ski Room, Jacuzzi, Gym Room, n.1 double bedroom with shower room. First Floor: n.1 master bedroom with ensuite bathroom, jacuzzi, shower, dressing room and balcony and n.1 double bedroom with ensuite bathroom, dressing room and balcony.