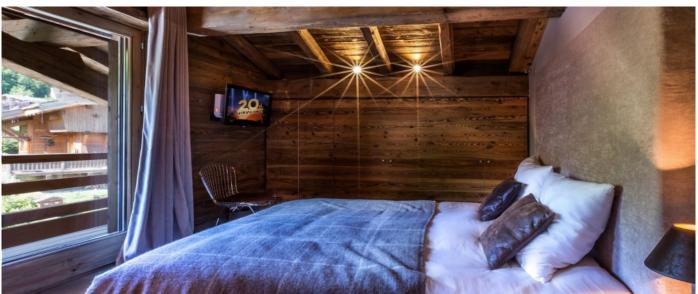

### Layout

Basement level: Massage Room, Cinema and bar room, n.1 one double bedroom with ensuite bathroom, dressing room, terrace, n.1 children bedroom with 3/4 single beds and ensuite shower room. Ground Floor: Entrance hall, Wine cellar, Guest Toilets, Living room with large window opened on the swimming pool, Fireplace, Kitchen, terrace, Ski Room, Jacuzzi, Gym Room, n.1 double bedroom with shower room. First Floor: n.1 master bedroom with ensuite bathroom, jacuzzi, shower, dressing room and balcony and n.1 double bedroom with ensuite bathroom, dressing room and balcony.