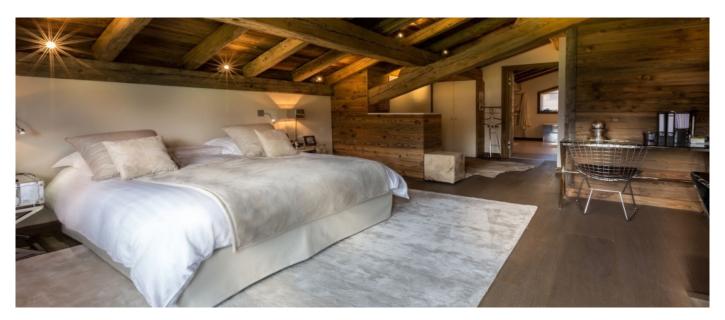

### Layout

Basement level: Massage Room, Cinema and bar room, n.1 one double bedroom with ensuite bathroom, dressing room, terrace, n.1 children bedroom with 3/4 single beds and ensuite shower room. Ground Floor: Entrance hall, Wine cellar, Guest Toilets, Living room with large window opened on the swimming pool, Fireplace, Kitchen, terrace, Ski Room, Jacuzzi, Gym Room, n.1 double bedroom with shower room. First Floor: n.1 master bedroom with ensuite bathroom, jacuzzi, shower, dressing room and balcony and n.1 double bedroom with ensuite bathroom, dressing room and balcony.