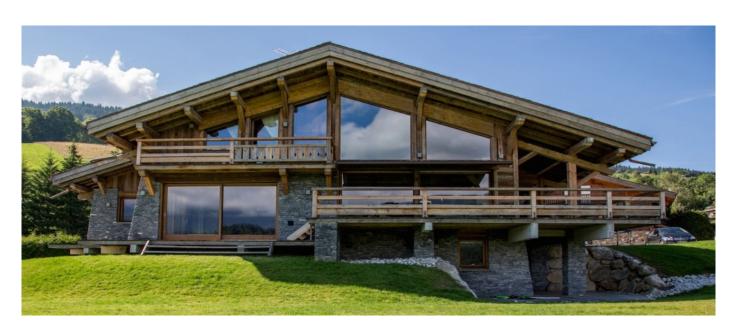

# Services that can be arranged

- Butlers and chauffeurs
  Massages and beauty treatments
  Ski equipment and ski guides
- Almost anything you can wish for

Guests: 8-12 Starting price: € 14.140

Chalet Eight is a brand new Chalet opened in 2014. It is located in the area of Jaillet, in a private and secluded location further from the main road, near to a few other Chalets. The 400 sqm have been equipped with modern and luxurious facilities, among which a spacious indoor swimming pool with large windows from which enjoying maximal sunshine and great view on the landscape.

### Layout

Basement level: Massage Room, Cinema and bar room, n.1 one double bedroom with ensuite bathroom, dressing room, terrace, n.1 children bedroom with 3/4 single beds and ensuite shower room. Ground Floor: Entrance hall, Wine cellar, Guest Toilets, Living room with large window opened on the swimming pool, Fireplace, Kitchen, terrace, Ski Room, Jacuzzi, Gym Room, n.1 double bedroom with shower room. First Floor: n.1 master bedroom with ensuite bathroom, jacuzzi, shower, dressing room and balcony and n.1 double bedroom with ensuite bathroom, dressing room and balcony.