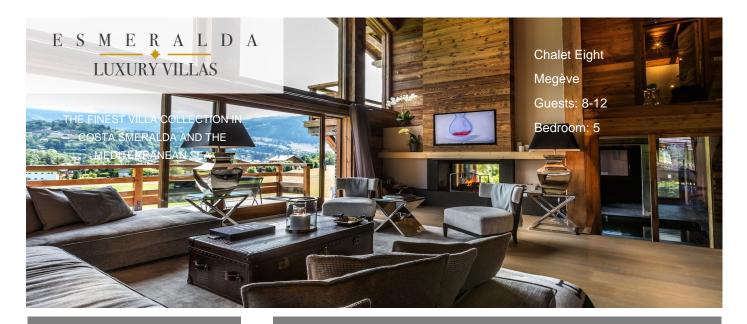

# Services that can be arranged

- Butlers and chauffeurs
  Massages and beauty treatments
  Ski equipment and ski guides
- Almost anything you can wish for

Guests: 8-12 Starting price: € 14.140

Chalet Eight is a brand new Chalet opened in 2014. It is located in the area of Jaillet, in a private and secluded location further from the main road, near to a few other Chalets. The 400 sqm have been equipped with modern and luxurious facilities, among which a spacious indoor swimming pool with large windows from which enjoying maximal sunshine and great view on the landscape.

### Layout

Basement level: Massage Room, Cinema and bar room, n.1 one double bedroom with ensuite bathroom, dressing room, terrace, n.1 children bedroom with 3/4 single beds and ensuite shower room. Ground Floor: Entrance hall, Wine cellar, Guest Toilets, Living room with large window opened on the swimming pool, Fireplace, Kitchen, terrace, Ski Room, Jacuzzi, Gym Room, n.1 double bedroom with shower room. First Floor: n.1 master bedroom with ensuite bathroom, jacuzzi, shower, dressing room and balcony and n.1 double bedroom with ensuite bathroom, dressing room and balcony.