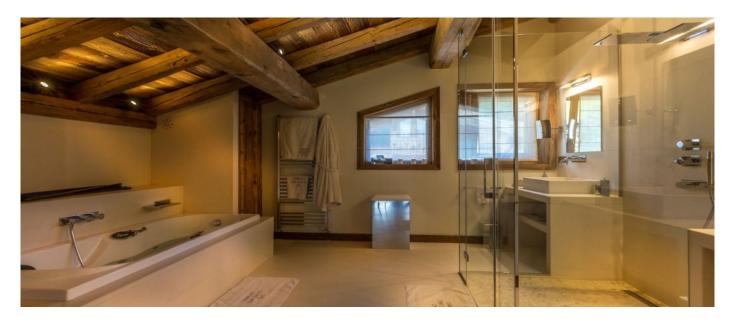

### Layout

Basement level: Massage Room, Cinema and bar room, n.1 one double bedroom with ensuite bathroom, dressing room, terrace, n.1 children bedroom with 3/4 single beds and ensuite shower room. Ground Floor: Entrance hall, Wine cellar, Guest Toilets, Living room with large window opened on the swimming pool, Fireplace, Kitchen, terrace, Ski Room, Jacuzzi, Gym Room, n.1 double bedroom with shower room. First Floor: n.1 master bedroom with ensuite bathroom, jacuzzi, shower, dressing room and balcony and n.1 double bedroom with ensuite bathroom, dressing room and balcony.