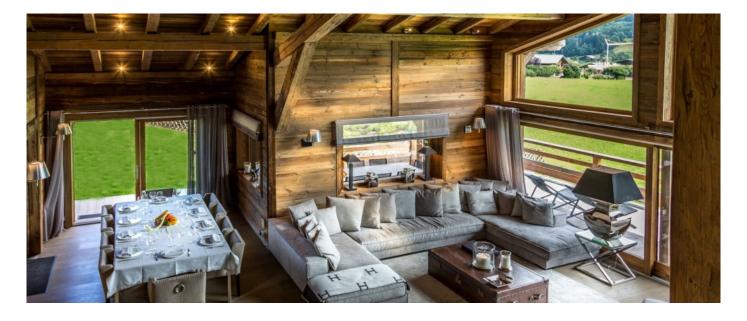

### Layout

Basement level: Massage Room, Cinema and bar room, n.1 one double bedroom with ensuite bathroom, dressing room, terrace, n.1 children bedroom with 3/4 single beds and ensuite shower room. Ground Floor: Entrance hall, Wine cellar, Guest Toilets, Living room with large window opened on the swimming pool, Fireplace, Kitchen, terrace, Ski Room, Jacuzzi, Gym Room, n.1 double bedroom with shower room. First Floor: n.1 master bedroom with ensuite bathroom, jacuzzi, shower, dressing room and balcony and n.1 double bedroom with ensuite bathroom, dressing room and balcony.