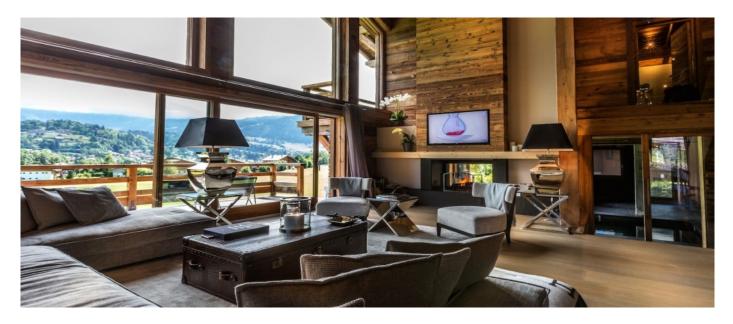

### Layout

Basement level: Massage Room, Cinema and bar room, n.1 one double bedroom with ensuite bathroom, dressing room, terrace, n.1 children bedroom with 3/4 single beds and ensuite shower room. Ground Floor: Entrance hall, Wine cellar, Guest Toilets, Living room with large window opened on the swimming pool, Fireplace, Kitchen, terrace, Ski Room, Jacuzzi, Gym Room, n.1 double bedroom with shower room. First Floor: n.1 master bedroom with ensuite bathroom, jacuzzi, shower, dressing room and balcony and n.1 double bedroom with ensuite bathroom, dressing room and balcony.