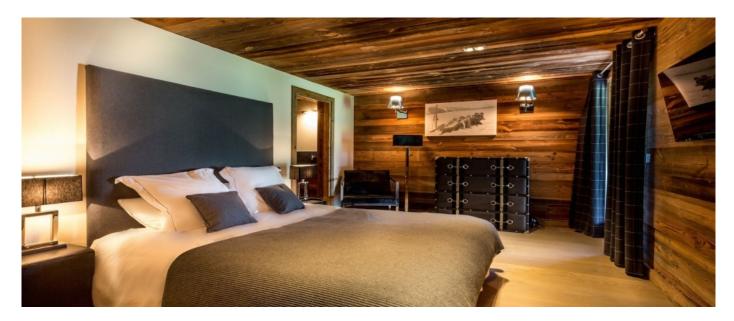

### Layout

Basement level: Massage Room, Cinema and bar room, n.1 one double bedroom with ensuite bathroom, dressing room, terrace, n.1 children bedroom with 3/4 single beds and ensuite shower room. Ground Floor: Entrance hall, Wine cellar, Guest Toilets, Living room with large window opened on the swimming pool, Fireplace, Kitchen, terrace, Ski Room, Jacuzzi, Gym Room, n.1 double bedroom with shower room. First Floor: n.1 master bedroom with ensuite bathroom, jacuzzi, shower, dressing room and balcony and n.1 double bedroom with ensuite bathroom, dressing room and balcony.