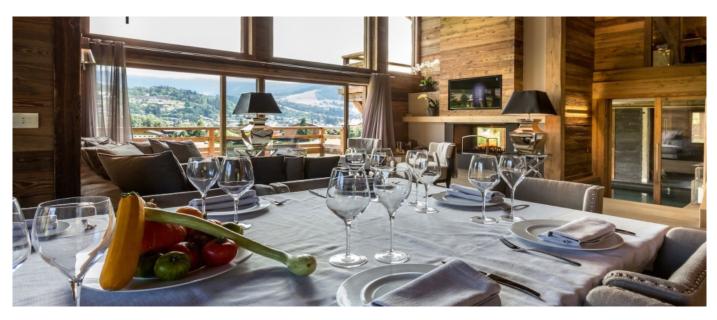

### Layout

Basement level: Massage Room, Cinema and bar room, n.1 one double bedroom with ensuite bathroom, dressing room, terrace, n.1 children bedroom with 3/4 single beds and ensuite shower room. Ground Floor: Entrance hall, Wine cellar, Guest Toilets, Living room with large window opened on the swimming pool, Fireplace, Kitchen, terrace, Ski Room, Jacuzzi, Gym Room, n.1 double bedroom with shower room. First Floor: n.1 master bedroom with ensuite bathroom, jacuzzi, shower, dressing room and balcony and n.1 double bedroom with ensuite bathroom, dressing room and balcony.

## **Facilities**

- Wi-Fi and Satellite TVHeated and child safe indoor poolJacuzzi

- Boot heatersFireplaceSafe deposit

- Four parking spaces

© Copyright 2014 www.esmeraldaluxuryvillas.com Telephone: +39 338 3902377 | Email: <u>info@esmeraldaluxuryvillas.com</u>