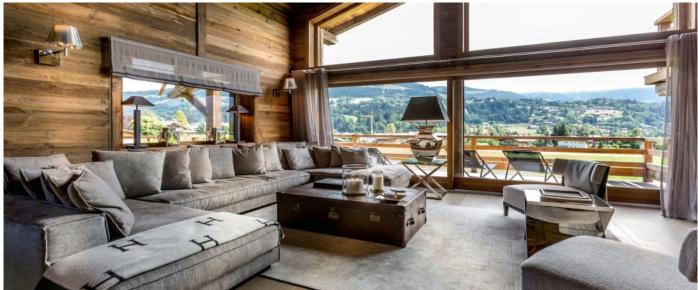

### Layout

Basement level: Massage Room, Cinema and bar room, n.1 one double bedroom with ensuite bathroom, dressing room, terrace, n.1 children bedroom with 3/4 single beds and ensuite shower room. Ground Floor: Entrance hall, Wine cellar, Guest Toilets, Living room with large window opened on the swimming pool, Fireplace, Kitchen, terrace, Ski Room, Jacuzzi, Gym Room, n.1 double bedroom with shower room. First Floor: n.1 master bedroom with ensuite bathroom, jacuzzi, shower, dressing room and balcony and n.1 double bedroom with ensuite bathroom, dressing room and balcony.