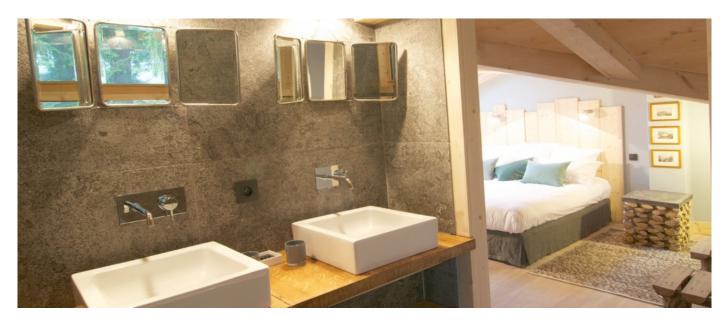

- High-quality bed linen, towels, robes and slippers

#### Layout

The Chalet consists of five bedrooms all ensuite and with their own TV. Three bedrooms out of five have balconies. The chalet has also the added benefit of mezzanines with 3 additional beds. It has got open plan living room opening onto a large panoramic terrace with sun loungers and outside dining area, a separate dining room and an additional mezzanine with glass desk, lounge with log fire, flat screen satellite TV/DVD, kitchen with "breakfast balcony", mezzanine day room, open plan fully equipped kitchen, separate utility room.