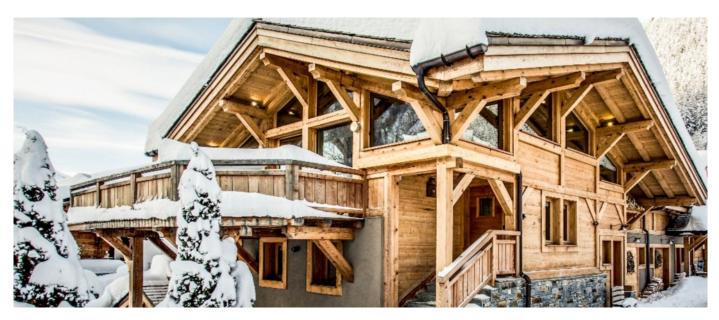

#### Layout

The Chalet consists of five bedrooms all ensuite and with their own TV. Three bedrooms out of five have balconies. The chalet has also the added benefit of mezzanines with 3 additional beds. It has got open plan living room opening onto a large panoramic terrace with sun loungers and outside dining area, a separate dining room and an additional mezzanine with glass desk, lounge with log fire, flat screen satellite TV/DVD, kitchen with "breakfast balcony", mezzanine day room, open plan fully equipped kitchen, separate utility room.