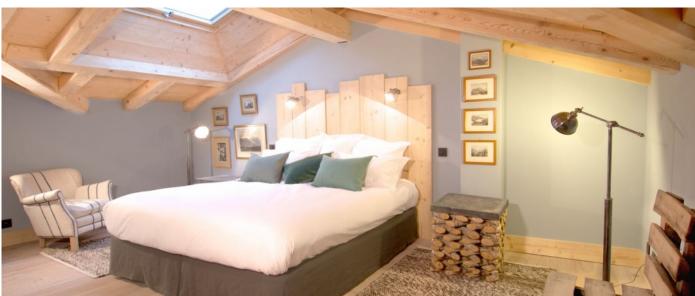

#### Layout

The Chalet consists of five bedrooms all ensuite and with their own TV. Three bedrooms out of five have balconies. The chalet has also the added benefit of mezzanines with 3 additional beds. It has got open plan living room opening onto a large panoramic terrace with sun loungers and outside dining area, a separate dining room and an additional mezzanine with glass desk, lounge with log fire, flat screen satellite TV/DVD, kitchen with "breakfast balcony", mezzanine day room, open plan fully equipped kitchen, separate utility room.