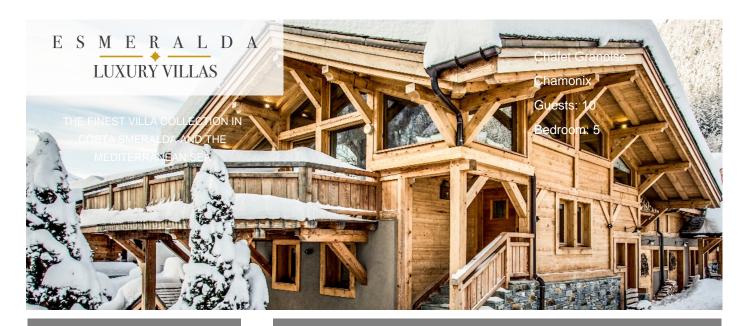

## Location

- Nearest Airport: Geneva
- Airport: 1 hour by car
  Town: 10 minutes by car
- Slopes: 5 minutes by foot