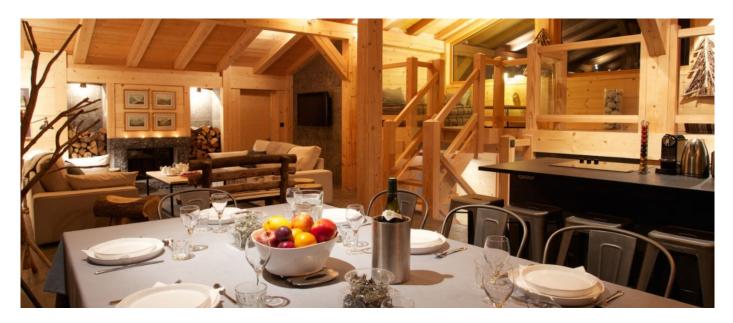

#### Layout

The Chalet consists of five bedrooms all ensuite and with their own TV. Three bedrooms out of five have balconies. The chalet has also the added benefit of mezzanines with 3 additional beds. It has got open plan living room opening onto a large panoramic terrace with sun loungers and outside dining area, a separate dining room and an additional mezzanine with glass desk, lounge with log fire, flat screen satellite TV/DVD, kitchen with "breakfast balcony", mezzanine day room, open plan fully equipped kitchen, separate utility room.