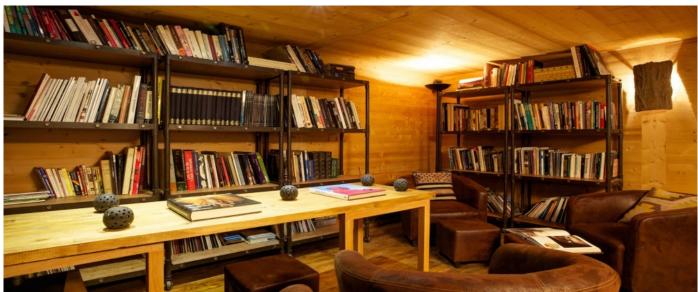

# **Facilities**

- Satellite Flat Screen TV
   WIFI

- Cinema with Sky HD+ and Blu Ray. Popcorn machine and drinks fridge
- Sauna and Hammam with showers and relaxation area

- Games room with Wii and Playstation
   Library