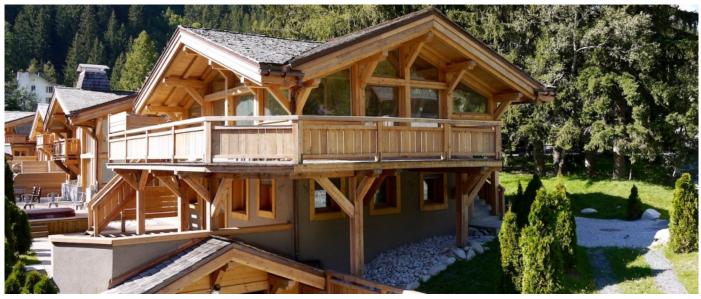

# Services that can be arranged:

- In-resort shuttles with 8-seated vehicle and driver, charged per hour
   Airport transfers
- Massage and beauty treatments Private chef

The most remarkable feature of this luxury contemporary is the large living space with log fireplace and floor to ceiling windows looking directly at Les Grands Montets and Mont Blanc. The stunning view while easily socializing with your guests will let you pleasantly breathless. The Chalet is part of a complex of 4 Chalets and have access to facilities and common areas such as swimming pool, sauna, cinema room, wine cellar and library.

#### Layout

The Chalet consists of five bedrooms all ensuite and with their own TV. Three bedrooms out of five have balconies. The chalet has also the added benefit of mezzanines with 3 additional beds. It has got open plan living room opening onto a large panoramic terrace with sun loungers and outside dining area, a separate dining room and an additional mezzanine with glass desk, lounge with log fire, flat screen satellite TV/DVD, kitchen with "breakfast balcony", mezzanine day room, open plan fully equipped kitchen, separate utility room.