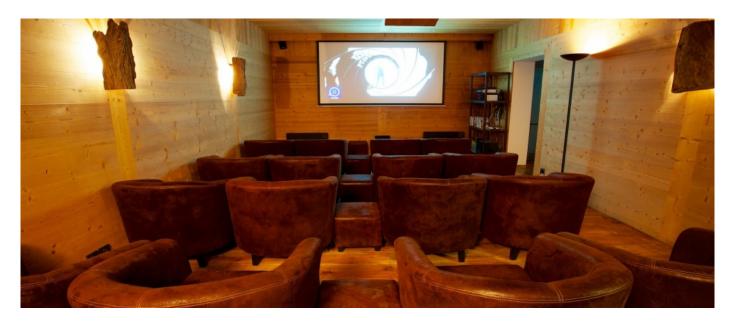

# **Facilities**

- Satellite Flat Screen TV
   WIFI

- Cinema with Sky HD+ and Blu Ray. Popcorn machine and drinks fridge
- Sauna and Hammam with showers and relaxation area

- Games room with Wii and Playstation
   Library