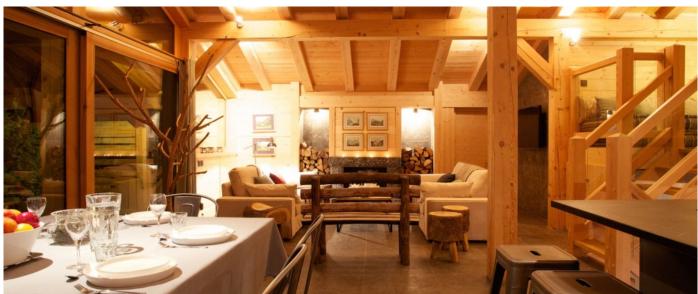

#### Layout

The Chalet consists of five bedrooms all ensuite and with their own TV. Three bedrooms out of five have balconies. The chalet has also the added benefit of mezzanines with 3 additional beds. It has got open plan living room opening onto a large panoramic terrace with sun loungers and outside dining area, a separate dining room and an additional mezzanine with glass desk, lounge with log fire, flat screen satellite TV/DVD, kitchen with "breakfast balcony", mezzanine day room, open plan fully equipped kitchen, separate utility room.