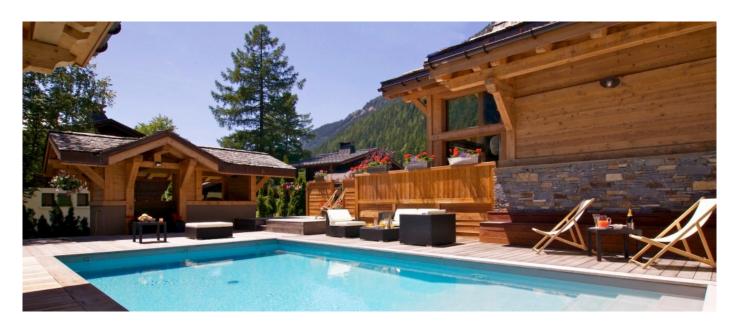

# Services that can be arranged:

- In-resort shuttles with 8-seated vehicle and driver, charged per hour
   Airport transfers
- Massage and beauty treatments Private chef

The most remarkable feature of this luxury contemporary is the large living space with log fireplace and floor to ceiling windows looking directly at Les Grands Montets and Mont Blanc. The stunning view while easily socializing with your guests will let you pleasantly breathless. The Chalet is part of a complex of 4 Chalets and have access to facilities and common areas such as swimming pool, sauna, cinema room, wine cellar and library.

#### Layout

The Chalet consists of five bedrooms all ensuite and with their own TV. Three bedrooms out of five have balconies. The chalet has also the added benefit of mezzanines with 3 additional beds. It has got open plan living room opening onto a large panoramic terrace with sun loungers and outside dining area, a separate dining room and an additional mezzanine with glass desk, lounge with log fire, flat screen satellite TV/DVD, kitchen with "breakfast balcony", mezzanine day room, open plan fully equipped kitchen, separate utility room.