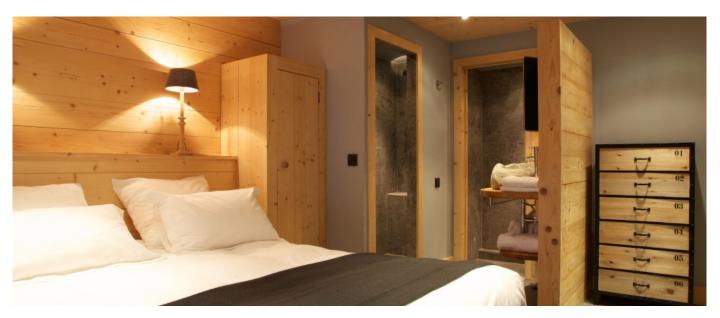

#### Layout

The Chalet consists of five bedrooms all ensuite and with their own TV. Three bedrooms out of five have balconies. The chalet has also the added benefit of mezzanines with 3 additional beds. It has got open plan living room opening onto a large panoramic terrace with sun loungers and outside dining area, a separate dining room and an additional mezzanine with glass desk, lounge with log fire, flat screen satellite TV/DVD, kitchen with "breakfast balcony", mezzanine day room, open plan fully equipped kitchen, separate utility room.