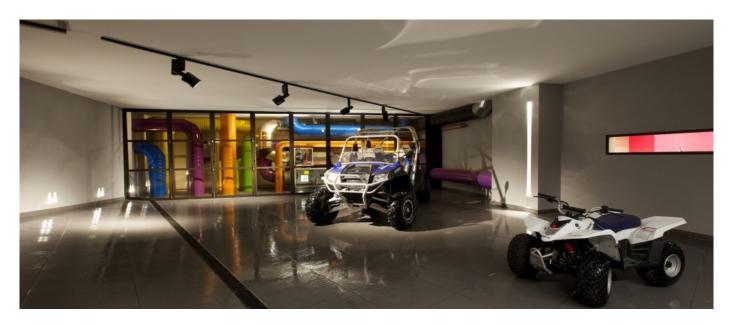

### Layout

Basement level: two double bedrooms ensuite, one bedroom ensuite, game room, video room, SPA area with retractable swimming pool, Jacuzzi, sauna with shower, projector, ski room, garage for three cars, tech room, storage room, discotheque, bar with ethanol fireplace, panoramic terrace. Ground Floor: master bedroom ensuite with dressing room, guest toilets, home cinema system, ethanol fireplace, panoramic terrace. First Floor: small living room with mirror screen, great living area with fireplace, dining room for 8/10 people, fully equipped open kitchen, panoramic balcony with barbecue. Second Floor: children bedroom (4 to 6 beds) ensuite, toilets, panoramic balcony, one twin bedroom ensuite, toilets.