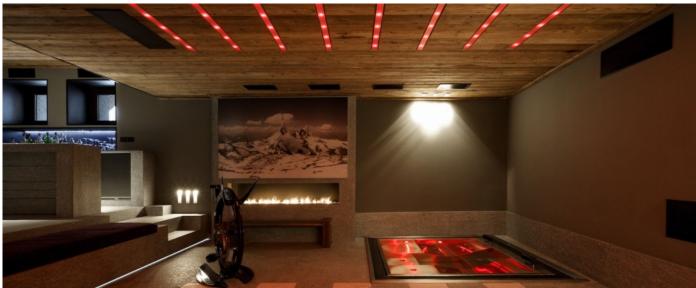

### Layout

Basement level: two double bedrooms ensuite, one bedroom ensuite, game room, video room, SPA area with retractable swimming pool, Jacuzzi, sauna with shower, projector, ski room, garage for three cars, tech room, storage room, discotheque, bar with ethanol fireplace, panoramic terrace. Ground Floor: master bedroom ensuite with dressing room, guest toilets, home cinema system, ethanol fireplace, panoramic terrace. First Floor: small living room with mirror screen, great living area with fireplace, dining room for 8/10 people, fully equipped open kitchen, panoramic balcony with barbecue. Second Floor: children bedroom (4 to 6 beds) ensuite, toilets, panoramic balcony, one twin bedroom ensuite, toilets.