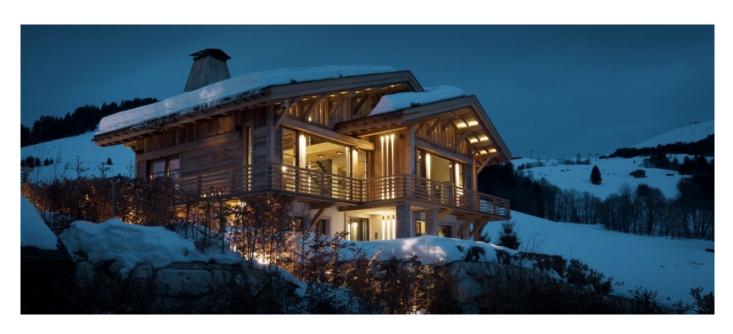

## Services that can be arranged:

- Massages and beauty treatments Ski equipment and ski guides Almost anything you can wish for

Guests: 10-16 Starting price: € 52.680

This magnificent Chalet has got an ideal orientation in Mont d'Arbois with light and sun filling the Chalet from early morning until late in the day. It also enjoys an incredible view from its great living area with fireplace. The contemporary decorations blend perfectly with the exceptional high tech amenities, like the state of the art cinema room. You will be astonished by the indoor retractable pool turning into a discotheque.