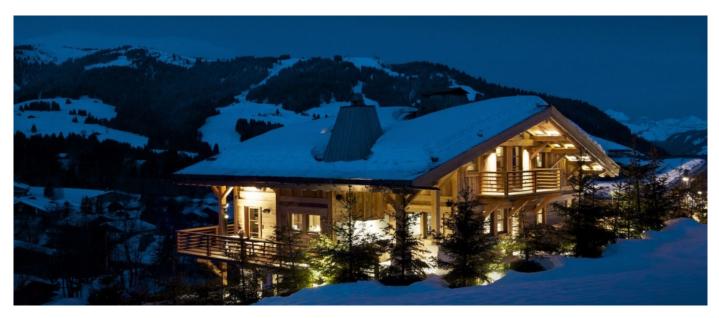

## Services that can be arranged:

- Massages and beauty treatments Ski equipment and ski guides Almost anything you can wish for

Guests: 10-16 Starting price: € 52.680

This magnificent Chalet has got an ideal orientation in Mont d'Arbois with light and sun filling the Chalet from early morning until late in the day. It also enjoys an incredible view from its great living area with fireplace. The contemporary decorations blend perfectly with the exceptional high tech amenities, like the state of the art cinema room. You will be astonished by the indoor retractable pool turning into a discotheque.