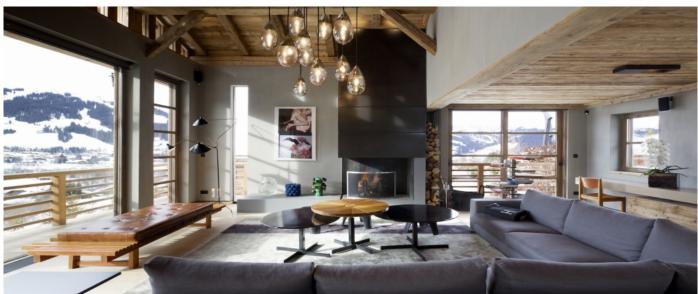

## Services that can be arranged:

- Massages and beauty treatments Ski equipment and ski guides Almost anything you can wish for

Guests: 10-16 Starting price: € 52.680

This magnificent Chalet has got an ideal orientation in Mont d'Arbois with light and sun filling the Chalet from early morning until late in the day. It also enjoys an incredible view from its great living area with fireplace. The contemporary decorations blend perfectly with the exceptional high tech amenities, like the state of the art cinema room. You will be astonished by the indoor retractable pool turning into a discotheque.

### Layout

Basement level: two double bedrooms ensuite, one bedroom ensuite, game room, video room, SPA area with retractable swimming pool, Jacuzzi, sauna with shower, projector, ski room, garage for three cars, tech room, storage room, discotheque, bar with ethanol fireplace, panoramic terrace. Ground Floor: master bedroom ensuite with dressing room, guest toilets, home cinema system, ethanol fireplace, panoramic terrace. First Floor: small living room with mirror screen, great living area with fireplace, dining room for 8/10 people, fully equipped open kitchen, panoramic balcony with barbecue. Second Floor: children bedroom (4 to 6 beds) ensuite, toilets, panoramic balcony, one twin bedroom ensuite, toilets.