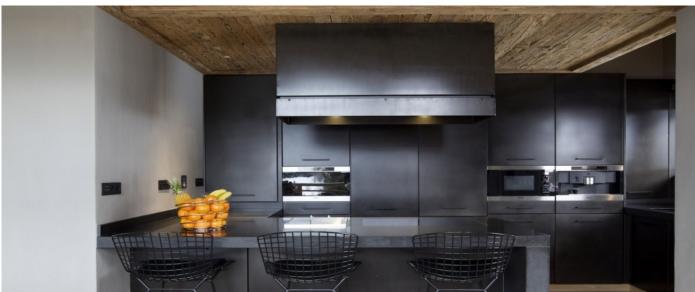

### Layout

Basement level: two double bedrooms ensuite, one bedroom ensuite, game room, video room, SPA area with retractable swimming pool, Jacuzzi, sauna with shower, projector, ski room, garage for three cars, tech room, storage room, discotheque, bar with ethanol fireplace, panoramic terrace. Ground Floor: master bedroom ensuite with dressing room, guest toilets, home cinema system, ethanol fireplace, panoramic terrace. First Floor: small living room with mirror screen, great living area with fireplace, dining room for 8/10 people, fully equipped open kitchen, panoramic balcony with barbecue. Second Floor: children bedroom (4 to 6 beds) ensuite, toilets, panoramic balcony, one twin bedroom ensuite, toilets.