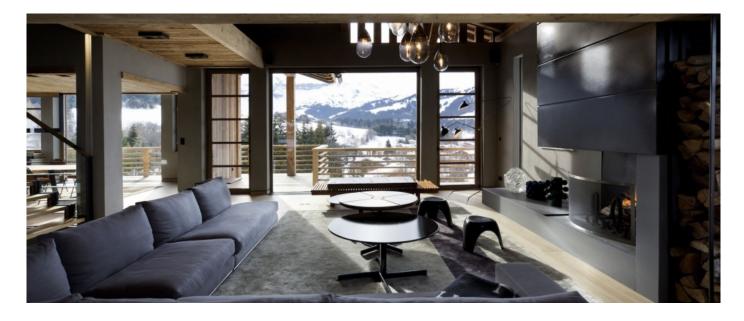

## Services that can be arranged:

- Massages and beauty treatments Ski equipment and ski guides Almost anything you can wish for

Guests: 10-16 Starting price: € 52.680

This magnificent Chalet has got an ideal orientation in Mont d'Arbois with light and sun filling the Chalet from early morning until late in the day. It also enjoys an incredible view from its great living area with fireplace. The contemporary decorations blend perfectly with the exceptional high tech amenities, like the state of the art cinema room. You will be astonished by the indoor retractable pool turning into a discotheque.

### Layout

Basement level: two double bedrooms ensuite, one bedroom ensuite, game room, video room, SPA area with retractable swimming pool, Jacuzzi, sauna with shower, projector, ski room, garage for three cars, tech room, storage room, discotheque, bar with ethanol fireplace, panoramic terrace. Ground Floor: master bedroom ensuite with dressing room, guest toilets, home cinema system, ethanol fireplace, panoramic terrace. First Floor: small living room with mirror screen, great living area with fireplace, dining room for 8/10 people, fully equipped open kitchen, panoramic balcony with barbecue. Second Floor: children bedroom (4 to 6 beds) ensuite, toilets, panoramic balcony, one twin bedroom ensuite, toilets.