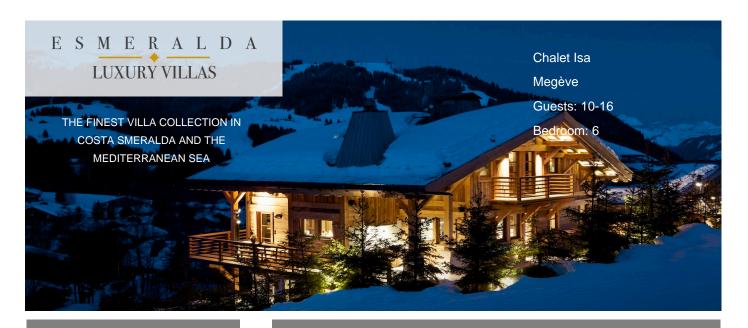

## Services that can be arranged:

- Massages and beauty treatments Ski equipment and ski guides Almost anything you can wish for

Guests: 10-16 Starting price: € 52.680

This magnificent Chalet has got an ideal orientation in Mont d'Arbois with light and sun filling the Chalet from early morning until late in the day. It also enjoys an incredible view from its great living area with fireplace. The contemporary decorations blend perfectly with the exceptional high tech amenities, like the state of the art cinema room. You will be astonished by the indoor retractable pool turning into a discotheque.