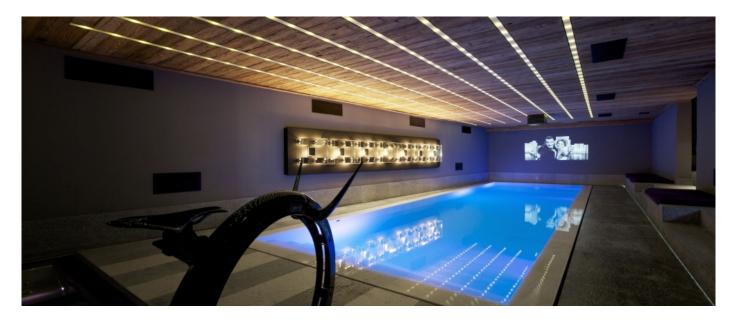

## Services that can be arranged:

- Massages and beauty treatments Ski equipment and ski guides Almost anything you can wish for

Guests: 10-16 Starting price: € 52.680

This magnificent Chalet has got an ideal orientation in Mont d'Arbois with light and sun filling the Chalet from early morning until late in the day. It also enjoys an incredible view from its great living area with fireplace. The contemporary decorations blend perfectly with the exceptional high tech amenities, like the state of the art cinema room. You will be astonished by the indoor retractable pool turning into a discotheque.

### Layout

Basement level: two double bedrooms ensuite, one bedroom ensuite, game room, video room, SPA area with retractable swimming pool, Jacuzzi, sauna with shower, projector, ski room, garage for three cars, tech room, storage room, discotheque, bar with ethanol fireplace, panoramic terrace. Ground Floor: master bedroom ensuite with dressing room, guest toilets, home cinema system, ethanol fireplace, panoramic terrace. First Floor: small living room with mirror screen, great living area with fireplace, dining room for 8/10 people, fully equipped open kitchen, panoramic balcony with barbecue. Second Floor: children bedroom (4 to 6 beds) ensuite, toilets, panoramic balcony, one twin bedroom ensuite, toilets.

# **Facilities**

- SPA area with Sauna, Indoor Jacuzzi, Heated
  Pool and Massage Room
- Kid's PlayroomBoot heatersFireplace

- Three Covered Parking Spaces

© Copyright 2014 www.esmeraldaluxuryvillas.com Telephone: +39 338 3902377 | Email: <u>info@esmeraldaluxuryvillas.com</u>