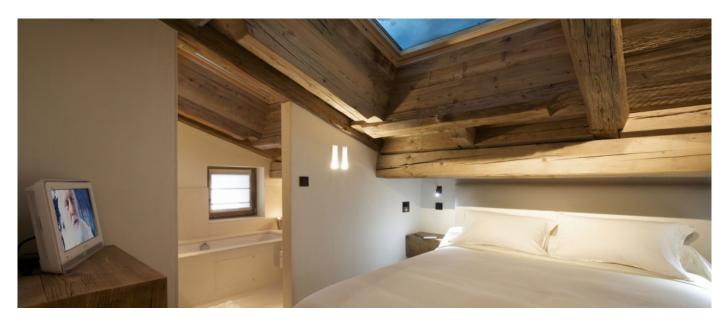

### Layout

Basement level: two double bedrooms ensuite, one bedroom ensuite, game room, video room, SPA area with retractable swimming pool, Jacuzzi, sauna with shower, projector, ski room, garage for three cars, tech room, storage room, discotheque, bar with ethanol fireplace, panoramic terrace. Ground Floor: master bedroom ensuite with dressing room, guest toilets, home cinema system, ethanol fireplace, panoramic terrace. First Floor: small living room with mirror screen, great living area with fireplace, dining room for 8/10 people, fully equipped open kitchen, panoramic balcony with barbecue. Second Floor: children bedroom (4 to 6 beds) ensuite, toilets, panoramic balcony, one twin bedroom ensuite, toilets.