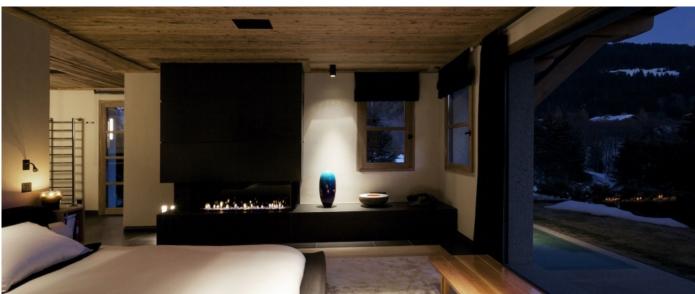

## Services that can be arranged:

- Massages and beauty treatments Ski equipment and ski guides Almost anything you can wish for

Guests: 10-16 Starting price: € 52.680

This magnificent Chalet has got an ideal orientation in Mont d'Arbois with light and sun filling the Chalet from early morning until late in the day. It also enjoys an incredible view from its great living area with fireplace. The contemporary decorations blend perfectly with the exceptional high tech amenities, like the state of the art cinema room. You will be astonished by the indoor retractable pool turning into a discotheque.

### Layout

Basement level: two double bedrooms ensuite, one bedroom ensuite, game room, video room, SPA area with retractable swimming pool, Jacuzzi, sauna with shower, projector, ski room, garage for three cars, tech room, storage room, discotheque, bar with ethanol fireplace, panoramic terrace. Ground Floor: master bedroom ensuite with dressing room, guest toilets, home cinema system, ethanol fireplace, panoramic terrace. First Floor: small living room with mirror screen, great living area with fireplace, dining room for 8/10 people, fully equipped open kitchen, panoramic balcony with barbecue. Second Floor: children bedroom (4 to 6 beds) ensuite, toilets, panoramic balcony, one twin bedroom ensuite, toilets.