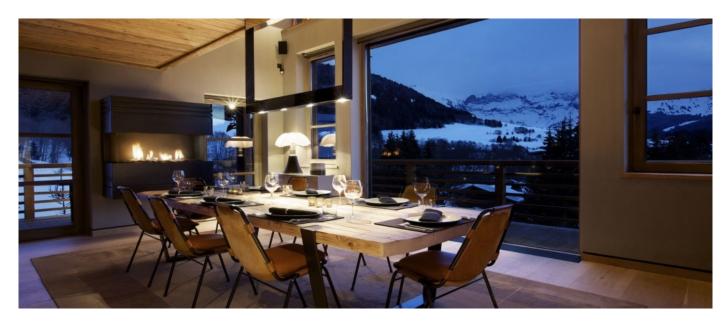

### Layout

Basement level: two double bedrooms ensuite, one bedroom ensuite, game room, video room, SPA area with retractable swimming pool, Jacuzzi, sauna with shower, projector, ski room, garage for three cars, tech room, storage room, discotheque, bar with ethanol fireplace, panoramic terrace. Ground Floor: master bedroom ensuite with dressing room, guest toilets, home cinema system, ethanol fireplace, panoramic terrace. First Floor: small living room with mirror screen, great living area with fireplace, dining room for 8/10 people, fully equipped open kitchen, panoramic balcony with barbecue. Second Floor: children bedroom (4 to 6 beds) ensuite, toilets, panoramic balcony, one twin bedroom ensuite, toilets.