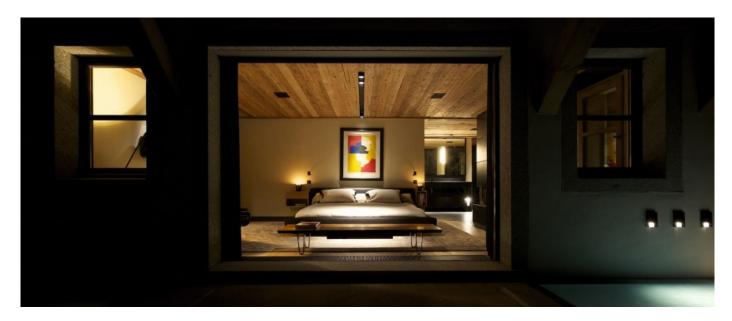

### Layout

Basement level: two double bedrooms ensuite, one bedroom ensuite, game room, video room, SPA area with retractable swimming pool, Jacuzzi, sauna with shower, projector, ski room, garage for three cars, tech room, storage room, discotheque, bar with ethanol fireplace, panoramic terrace. Ground Floor: master bedroom ensuite with dressing room, guest toilets, home cinema system, ethanol fireplace, panoramic terrace. First Floor: small living room with mirror screen, great living area with fireplace, dining room for 8/10 people, fully equipped open kitchen, panoramic balcony with barbecue. Second Floor: children bedroom (4 to 6 beds) ensuite, toilets, panoramic balcony, one twin bedroom ensuite, toilets.