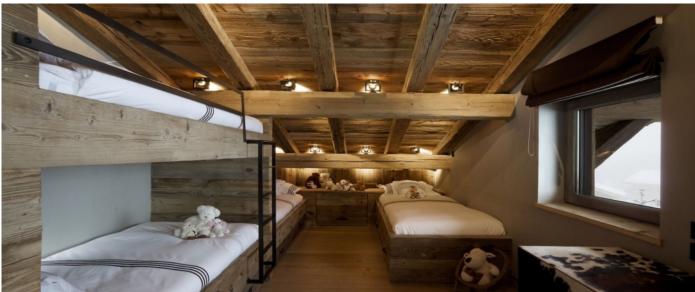

### Layout

Basement level: two double bedrooms ensuite, one bedroom ensuite, game room, video room, SPA area with retractable swimming pool, Jacuzzi, sauna with shower, projector, ski room, garage for three cars, tech room, storage room, discotheque, bar with ethanol fireplace, panoramic terrace. Ground Floor: master bedroom ensuite with dressing room, guest toilets, home cinema system, ethanol fireplace, panoramic terrace. First Floor: small living room with mirror screen, great living area with fireplace, dining room for 8/10 people, fully equipped open kitchen, panoramic balcony with barbecue. Second Floor: children bedroom (4 to 6 beds) ensuite, toilets, panoramic balcony, one twin bedroom ensuite, toilets.