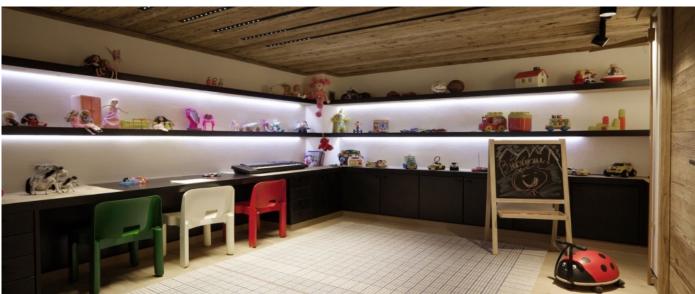

### Layout

Basement level: two double bedrooms ensuite, one bedroom ensuite, game room, video room, SPA area with retractable swimming pool, Jacuzzi, sauna with shower, projector, ski room, garage for three cars, tech room, storage room, discotheque, bar with ethanol fireplace, panoramic terrace. Ground Floor: master bedroom ensuite with dressing room, guest toilets, home cinema system, ethanol fireplace, panoramic terrace. First Floor: small living room with mirror screen, great living area with fireplace, dining room for 8/10 people, fully equipped open kitchen, panoramic balcony with barbecue. Second Floor: children bedroom (4 to 6 beds) ensuite, toilets, panoramic balcony, one twin bedroom ensuite, toilets.

# **Facilities**

- SPA area with Sauna, Indoor Jacuzzi, Heated
  Pool and Massage Room
- Kid's PlayroomBoot heatersFireplace

- Three Covered Parking Spaces

© Copyright 2014 www.esmeraldaluxuryvillas.com Telephone: +39 338 3902377 | Email: <u>info@esmeraldaluxuryvillas.com</u>