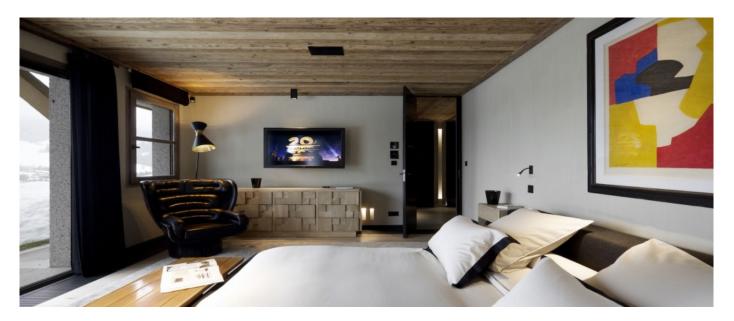

### Layout

Basement level: two double bedrooms ensuite, one bedroom ensuite, game room, video room, SPA area with retractable swimming pool, Jacuzzi, sauna with shower, projector, ski room, garage for three cars, tech room, storage room, discotheque, bar with ethanol fireplace, panoramic terrace. Ground Floor: master bedroom ensuite with dressing room, guest toilets, home cinema system, ethanol fireplace, panoramic terrace. First Floor: small living room with mirror screen, great living area with fireplace, dining room for 8/10 people, fully equipped open kitchen, panoramic balcony with barbecue. Second Floor: children bedroom (4 to 6 beds) ensuite, toilets, panoramic balcony, one twin bedroom ensuite, toilets.