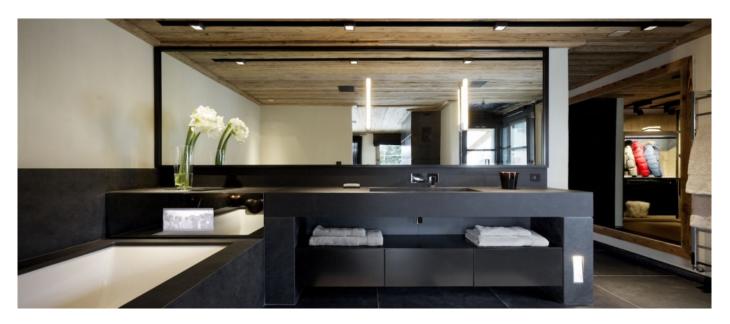

### Layout

Basement level: two double bedrooms ensuite, one bedroom ensuite, game room, video room, SPA area with retractable swimming pool, Jacuzzi, sauna with shower, projector, ski room, garage for three cars, tech room, storage room, discotheque, bar with ethanol fireplace, panoramic terrace. Ground Floor: master bedroom ensuite with dressing room, guest toilets, home cinema system, ethanol fireplace, panoramic terrace. First Floor: small living room with mirror screen, great living area with fireplace, dining room for 8/10 people, fully equipped open kitchen, panoramic balcony with barbecue. Second Floor: children bedroom (4 to 6 beds) ensuite, toilets, panoramic balcony, one twin bedroom ensuite, toilets.