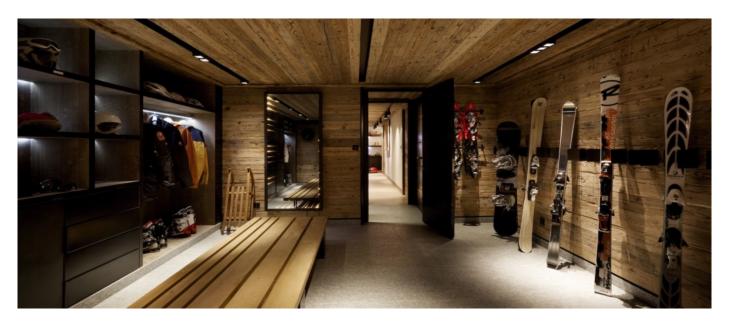

### Layout

Basement level: two double bedrooms ensuite, one bedroom ensuite, game room, video room, SPA area with retractable swimming pool, Jacuzzi, sauna with shower, projector, ski room, garage for three cars, tech room, storage room, discotheque, bar with ethanol fireplace, panoramic terrace. Ground Floor: master bedroom ensuite with dressing room, guest toilets, home cinema system, ethanol fireplace, panoramic terrace. First Floor: small living room with mirror screen, great living area with fireplace, dining room for 8/10 people, fully equipped open kitchen, panoramic balcony with barbecue. Second Floor: children bedroom (4 to 6 beds) ensuite, toilets, panoramic balcony, one twin bedroom ensuite, toilets.