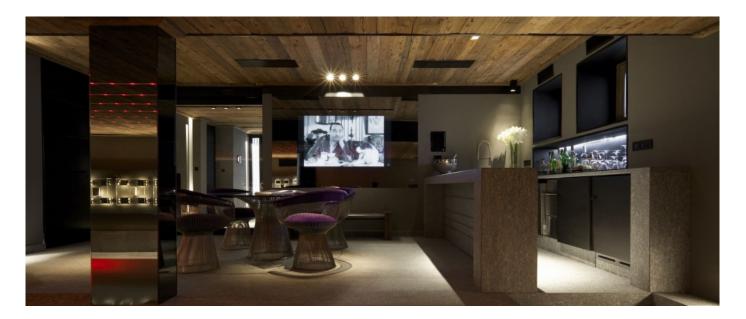

### Layout

Basement level: two double bedrooms ensuite, one bedroom ensuite, game room, video room, SPA area with retractable swimming pool, Jacuzzi, sauna with shower, projector, ski room, garage for three cars, tech room, storage room, discotheque, bar with ethanol fireplace, panoramic terrace. Ground Floor: master bedroom ensuite with dressing room, guest toilets, home cinema system, ethanol fireplace, panoramic terrace. First Floor: small living room with mirror screen, great living area with fireplace, dining room for 8/10 people, fully equipped open kitchen, panoramic balcony with barbecue. Second Floor: children bedroom (4 to 6 beds) ensuite, toilets, panoramic balcony, one twin bedroom ensuite, toilets.