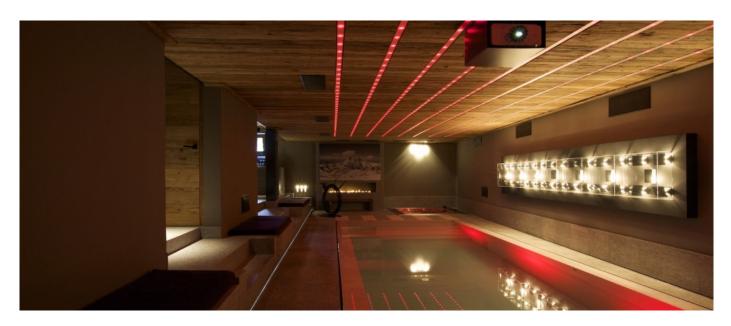

## Services that can be arranged:

- Massages and beauty treatments Ski equipment and ski guides Almost anything you can wish for

Guests: 10-16 Starting price: € 52.680

This magnificent Chalet has got an ideal orientation in Mont d'Arbois with light and sun filling the Chalet from early morning until late in the day. It also enjoys an incredible view from its great living area with fireplace. The contemporary decorations blend perfectly with the exceptional high tech amenities, like the state of the art cinema room. You will be astonished by the indoor retractable pool turning into a discotheque.

### Layout

Basement level: two double bedrooms ensuite, one bedroom ensuite, game room, video room, SPA area with retractable swimming pool, Jacuzzi, sauna with shower, projector, ski room, garage for three cars, tech room, storage room, discotheque, bar with ethanol fireplace, panoramic terrace. Ground Floor: master bedroom ensuite with dressing room, guest toilets, home cinema system, ethanol fireplace, panoramic terrace. First Floor: small living room with mirror screen, great living area with fireplace, dining room for 8/10 people, fully equipped open kitchen, panoramic balcony with barbecue. Second Floor: children bedroom (4 to 6 beds) ensuite, toilets, panoramic balcony, one twin bedroom ensuite, toilets.