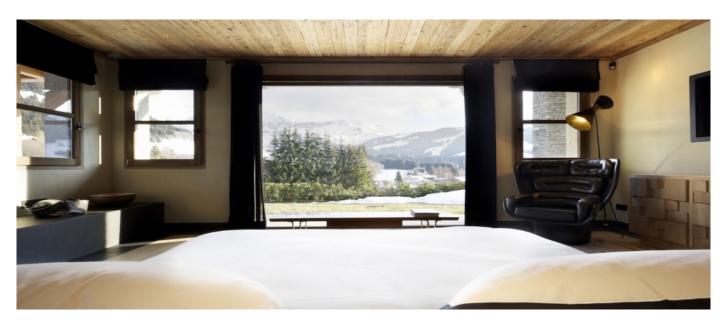

### Layout

Basement level: two double bedrooms ensuite, one bedroom ensuite, game room, video room, SPA area with retractable swimming pool, Jacuzzi, sauna with shower, projector, ski room, garage for three cars, tech room, storage room, discotheque, bar with ethanol fireplace, panoramic terrace. Ground Floor: master bedroom ensuite with dressing room, guest toilets, home cinema system, ethanol fireplace, panoramic terrace. First Floor: small living room with mirror screen, great living area with fireplace, dining room for 8/10 people, fully equipped open kitchen, panoramic balcony with barbecue. Second Floor: children bedroom (4 to 6 beds) ensuite, toilets, panoramic balcony, one twin bedroom ensuite, toilets.