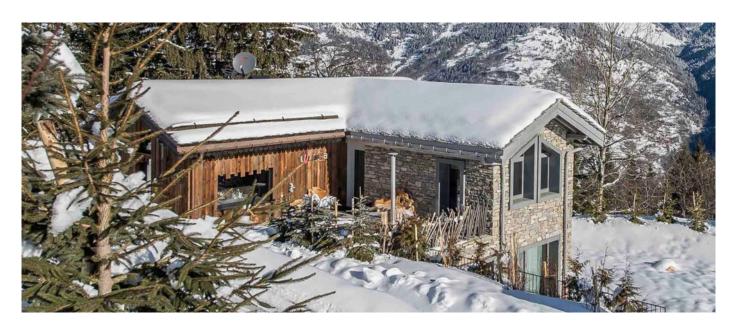

- TV satellite channels (Hot Bird) + playstation
  Safe and TV in each bedroom
  Private shuttle (access to Courchevel village ski lifts)

Recently built chalet located in Courchevel Village! Stand-alone chalet of 145 sqm, located in Courchevel Village, 400 meters from the resort center and ski runs. This cosy chalet is decorated with elegance and taste, with a vintage touch allied to modernity. With its living area on 2 floors, Chalet Iulius can accomodate 6 adults + 2 children.

## Layout

Ground floor: Open-plan equipped kitchen, Living room with dining room and fireplace, TV, balcony, Master bedroom with dressing room and bathroom (whirlpool bathtub and toilet), South-facing terrace with Nordic bath for 3. Garden floor: Entrance, ski room and laundry room, Guest restroom, 1 en suite double bedroom with dressing room and bathroom (Italian shower-steam room, toilet), 1 en suite double bedroom with dressing room and bathroom (bathtub, shower and toilet), TV room convertible into a 3rd bedroom.