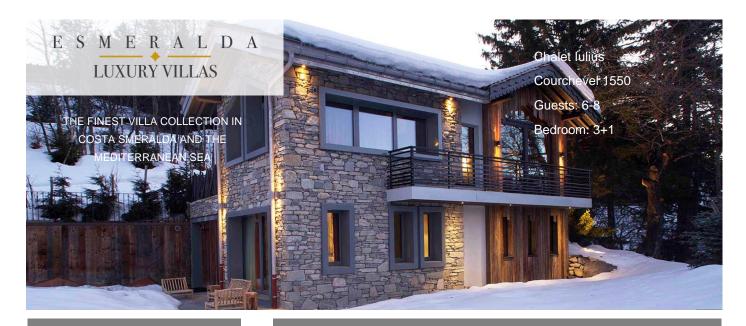

- TV satellite channels (Hot Bird) + playstation
  Safe and TV in each bedroom
  Private shuttle (access to Courchevel village ski lifts)

Recently built chalet located in Courchevel Village! Stand-alone chalet of 145 sqm, located in Courchevel Village, 400 meters from the resort center and ski runs. This cosy chalet is decorated with elegance and taste, with a vintage touch allied to modernity. With its living area on 2 floors, Chalet Iulius can accomodate 6 adults + 2 children.

## Layout

Ground floor: Open-plan equipped kitchen, Living room with dining room and fireplace, TV, balcony, Master bedroom with dressing room and bathroom (whirlpool bathtub and toilet), South-facing terrace with Nordic bath for 3. Garden floor: Entrance, ski room and laundry room, Guest restroom, 1 en suite double bedroom with dressing room and bathroom (Italian shower-steam room, toilet), 1 en suite double bedroom with dressing room and bathroom (bathtub, shower and toilet), TV room convertible into a 3rd bedroom.