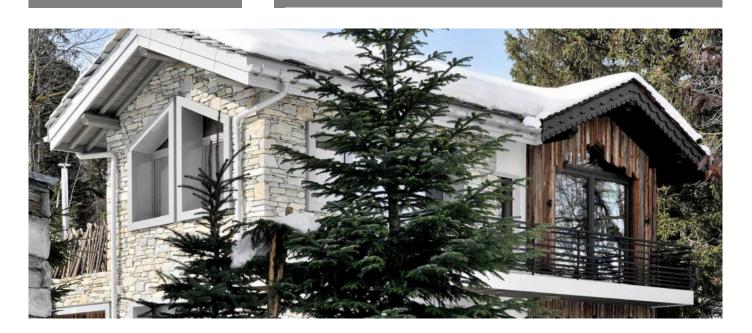

- TV satellite channels (Hot Bird) + playstation
  Safe and TV in each bedroom
  Private shuttle (access to Courchevel village ski lifts)

Recently built chalet located in Courchevel Village! Stand-alone chalet of 145 sqm, located in Courchevel Village, 400 meters from the resort center and ski runs. This cosy chalet is decorated with elegance and taste, with a vintage touch allied to modernity. With its living area on 2 floors, Chalet Iulius can accomodate 6 adults + 2 children.

## Layout

Ground floor: Open-plan equipped kitchen, Living room with dining room and fireplace, TV, balcony, Master bedroom with dressing room and bathroom (whirlpool bathtub and toilet), South-facing terrace with Nordic bath for 3. Garden floor: Entrance, ski room and laundry room, Guest restroom, 1 en suite double bedroom with dressing room and bathroom (Italian shower-steam room, toilet), 1 en suite double bedroom with dressing room and bathroom (bathtub, shower and toilet), TV room convertible into a 3rd bedroom.