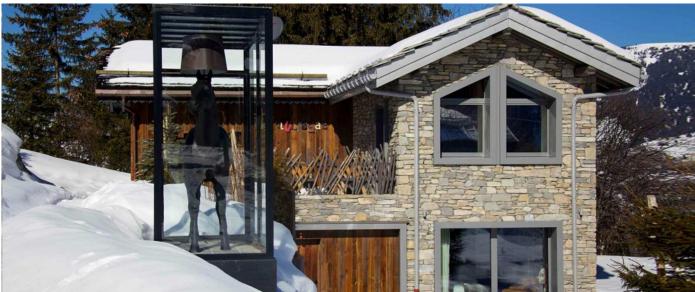

- TV satellite channels (Hot Bird) + playstation
  Safe and TV in each bedroom
  Private shuttle (access to Courchevel village ski lifts)

Recently built chalet located in Courchevel Village! Stand-alone chalet of 145 sqm, located in Courchevel Village, 400 meters from the resort center and ski runs. This cosy chalet is decorated with elegance and taste, with a vintage touch allied to modernity. With its living area on 2 floors, Chalet Iulius can accomodate 6 adults + 2 children.

## Layout

Ground floor: Open-plan equipped kitchen, Living room with dining room and fireplace, TV, balcony, Master bedroom with dressing room and bathroom (whirlpool bathtub and toilet), South-facing terrace with Nordic bath for 3. Garden floor: Entrance, ski room and laundry room, Guest restroom, 1 en suite double bedroom with dressing room and bathroom (Italian shower-steam room, toilet), 1 en suite double bedroom with dressing room and bathroom (bathtub, shower and toilet), TV room convertible into a 3rd bedroom.