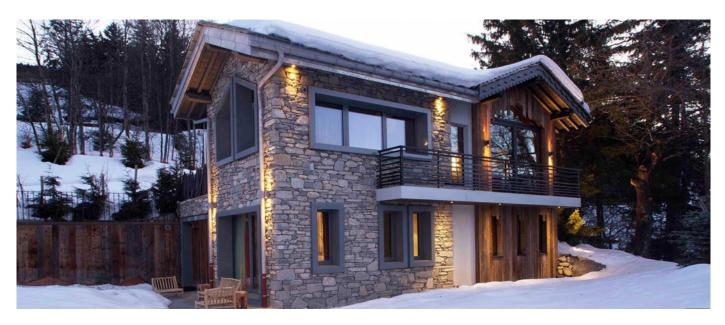

- TV satellite channels (Hot Bird) + playstation
  Safe and TV in each bedroom
  Private shuttle (access to Courchevel village ski lifts)

Recently built chalet located in Courchevel Village! Stand-alone chalet of 145 sqm, located in Courchevel Village, 400 meters from the resort center and ski runs. This cosy chalet is decorated with elegance and taste, with a vintage touch allied to modernity. With its living area on 2 floors, Chalet Iulius can accomodate 6 adults + 2 children.