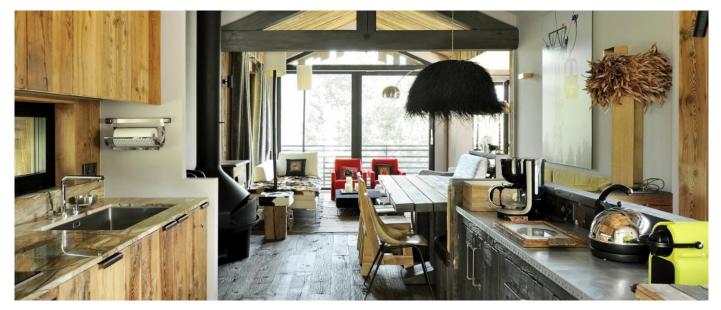

## Layout

Ground floor: Open-plan equipped kitchen, Living room with dining room and fireplace, TV, balcony, Master bedroom with dressing room and bathroom (whirlpool bathtub and toilet), South-facing terrace with Nordic bath for 3. Garden floor: Entrance, ski room and laundry room, Guest restroom, 1 en suite double bedroom with dressing room and bathroom (Italian shower-steam room, toilet), 1 en suite double bedroom with dressing room and bathroom (bathtub, shower and toilet), TV room convertible into a 3rd bedroom.