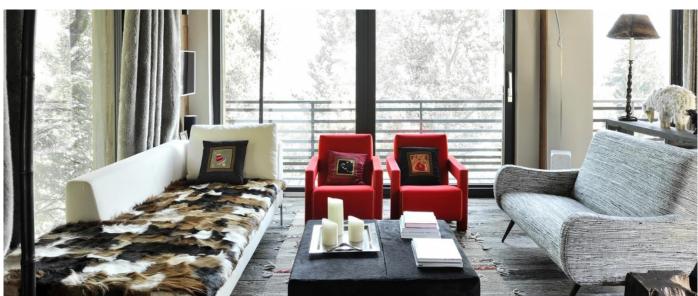

## Layout

Ground floor: Open-plan equipped kitchen, Living room with dining room and fireplace, TV, balcony, Master bedroom with dressing room and bathroom (whirlpool bathtub and toilet), South-facing terrace with Nordic bath for 3. Garden floor: Entrance, ski room and laundry room, Guest restroom, 1 en suite double bedroom with dressing room and bathroom (Italian shower-steam room, toilet), 1 en suite double bedroom with dressing room and bathroom (bathtub, shower and toilet), TV room convertible into a 3rd bedroom.