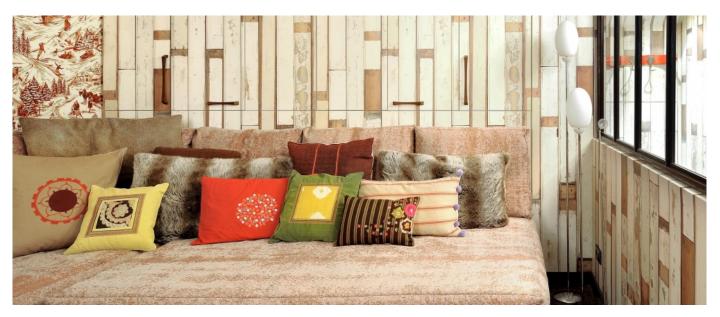

## Layout

Ground floor: Open-plan equipped kitchen, Living room with dining room and fireplace, TV, balcony, Master bedroom with dressing room and bathroom (whirlpool bathtub and toilet), South-facing terrace with Nordic bath for 3. Garden floor: Entrance, ski room and laundry room, Guest restroom, 1 en suite double bedroom with dressing room and bathroom (Italian shower-steam room, toilet), 1 en suite double bedroom with dressing room and bathroom (bathtub, shower and toilet), TV room convertible into a 3rd bedroom.