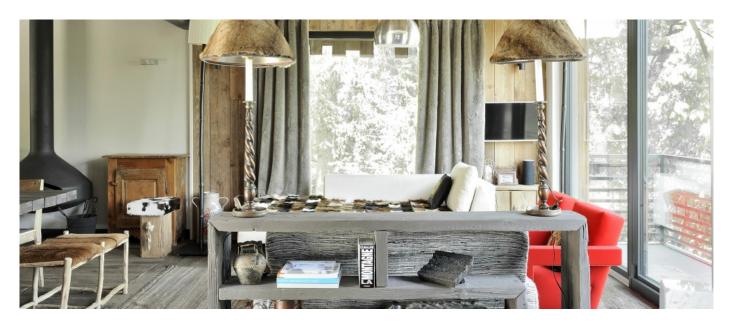

## Layout

Ground floor: Open-plan equipped kitchen, Living room with dining room and fireplace, TV, balcony, Master bedroom with dressing room and bathroom (whirlpool bathtub and toilet), South-facing terrace with Nordic bath for 3. Garden floor: Entrance, ski room and laundry room, Guest restroom, 1 en suite double bedroom with dressing room and bathroom (Italian shower-steam room, toilet), 1 en suite double bedroom with dressing room and bathroom (bathtub, shower and toilet), TV room convertible into a 3rd bedroom.