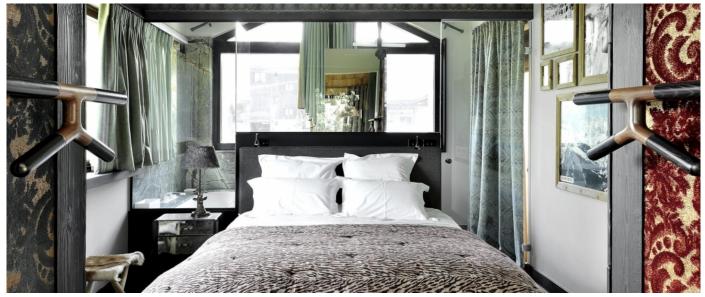

## Layout

Ground floor: Open-plan equipped kitchen, Living room with dining room and fireplace, TV, balcony, Master bedroom with dressing room and bathroom (whirlpool bathtub and toilet), South-facing terrace with Nordic bath for 3. Garden floor: Entrance, ski room and laundry room, Guest restroom, 1 en suite double bedroom with dressing room and bathroom (Italian shower-steam room, toilet), 1 en suite double bedroom with dressing room and bathroom (bathtub, shower and toilet), TV room convertible into a 3rd bedroom.