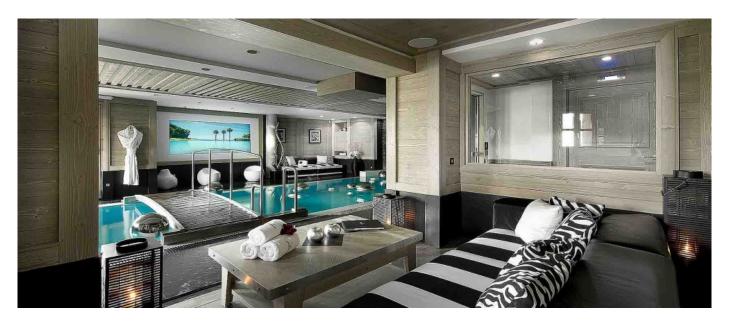

# Layout

Ground Level: Pool area with lounge, Swimming pool with waterfalls and swim jet, Steam room, Shower, Toilets, Lift, Terrace. Level one: Four bedrooms with en suite bathrooms, toilet and dressing room, Lift, Large balcony. Level Two: Open plan living room with 2 sitting areas, fireplace, large bay windows, Bar, Library, Dining room, Kitchen, Lift, Large Balcony. Mezzanine: One bedroom with en suite bathroom, toilet and dressing room

## **Facilities**

- HifiTelephone
- Wi-Fi and SatelliteIndoor JacuzziHammam

- ChildfriendlyParkingBoot heaters

- Ski in and ski out
  Wine cellar

© Copyright 2014 www.esmeraldaluxuryvillas.com Telephone: +39 338 3902377 | Email: <u>info@esmeraldaluxuryvillas.com</u>