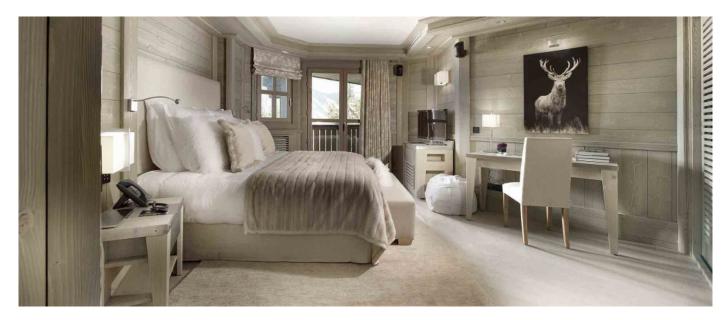

# Layout

Ground Level: Pool area with lounge, Swimming pool with waterfalls and swim jet, Steam room, Shower, Toilets, Lift, Terrace. Level one: Four bedrooms with en suite bathrooms, toilet and dressing room, Lift, Large balcony. Level Two: Open plan living room with 2 sitting areas, fireplace, large bay windows, Bar, Library, Dining room, Kitchen, Lift, Large Balcony. Mezzanine: One bedroom with en suite bathroom, toilet and dressing room