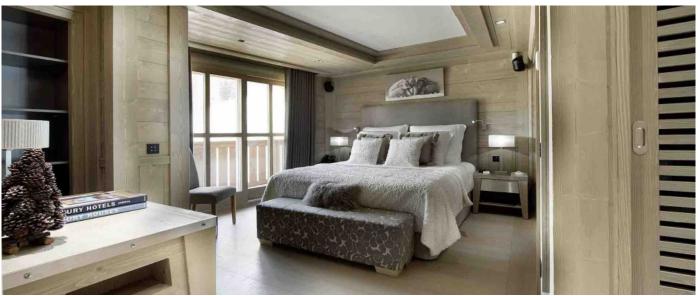

# Layout

Ground Level: Pool area with lounge, Swimming pool with waterfalls and swim jet, Steam room, Shower, Toilets, Lift, Terrace. Level one: Four bedrooms with en suite bathrooms, toilet and dressing room, Lift, Large balcony. Level Two: Open plan living room with 2 sitting areas, fireplace, large bay windows, Bar, Library, Dining room, Kitchen, Lift, Large Balcony. Mezzanine: One bedroom with en suite bathroom, toilet and dressing room