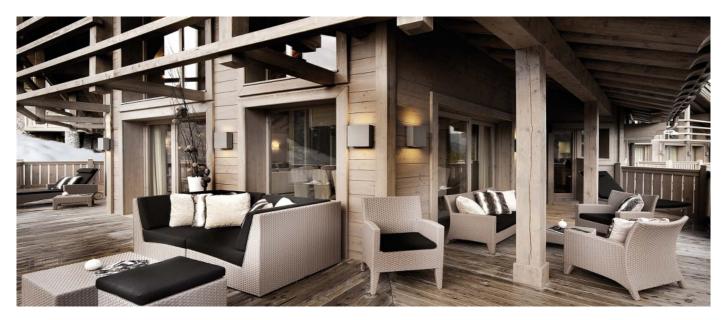

A perfect balance of contemporary and alpine tradition for this chalet located above the Cospillot ski run, with a majestic view over the valley. The Chalet offers on four floors and 570 square meters the most luxuoriuos ambiance you can ask in an Alpine Chalet! The Chalet is located just a couple of minutes from the centre of Courchevel 1850 and above the Cospillot ski slope, with a stunning view over the valley and the Vanoise mountains. This ski in/ski

# Layout

Ground Level: Pool area with lounge, Swimming pool with waterfalls and swim jet, Steam room, Shower, Toilets, Lift, Terrace. Level one: Four bedrooms with en suite bathrooms, toilet and dressing room, Lift, Large balcony. Level Two: Open plan living room with 2 sitting areas, fireplace, large bay windows, Bar, Library, Dining room, Kitchen, Lift, Large Balcony. Mezzanine: One bedroom with en suite bathroom, toilet and dressing room

## **Facilities**

- HifiTelephone
- Wi-Fi and SatelliteIndoor JacuzziHammam

- ChildfriendlyParkingBoot heaters

- Ski in and ski out
  Wine cellar

© Copyright 2014 www.esmeraldaluxuryvillas.com Telephone: +39 338 3902377 | Email: <u>info@esmeraldaluxuryvillas.com</u>