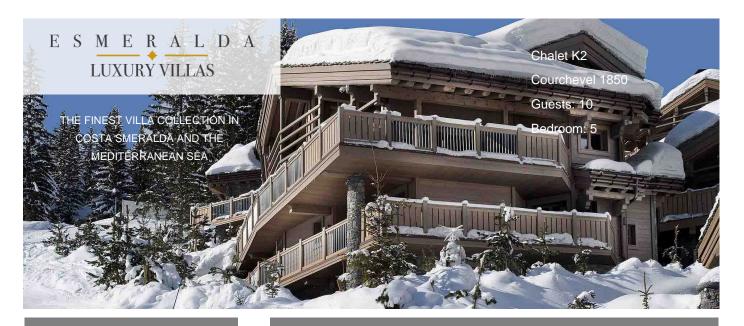

A perfect balance of contemporary and alpine tradition for this chalet located above the Cospillot ski run, with a majestic view over the valley. The Chalet offers on four floors and 570 square meters the most luxuoriuos ambiance you can ask in an Alpine Chalet! The Chalet is located just a couple of minutes from the centre of Courchevel 1850 and above the Cospillot ski slope, with a stunning view over the valley and the Vanoise mountains. This ski in/ski

out luxury property is situated next to the Cospillot ski lift giving you access to the biggest ski area in Europe.