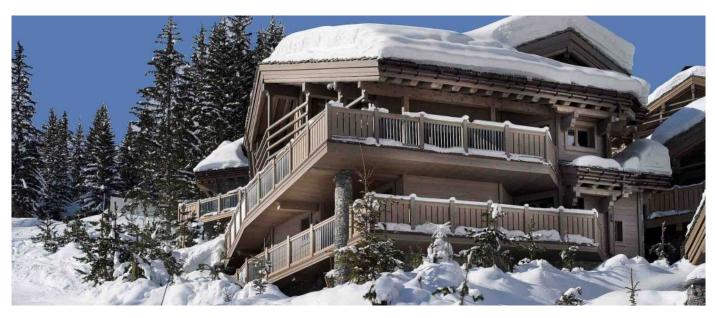

A perfect balance of contemporary and alpine tradition for this chalet located above the Cospillot ski run, with a majestic view over the valley. The Chalet offers on four floors and 570 square meters the most luxuoriuos ambiance you can ask in an Alpine Chalet! The Chalet is located just a couple of minutes from the centre of Courchevel 1850 and above the Cospillot ski slope, with a stunning view over the valley and the Vanoise mountains. This ski in/ski

out luxury property is situated next to the Cospillot ski lift giving you access to the biggest ski area in Europe.