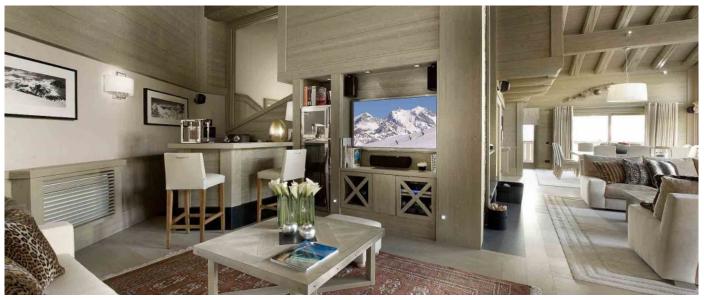

# Layout

Ground Level: Pool area with lounge, Swimming pool with waterfalls and swim jet, Steam room, Shower, Toilets, Lift, Terrace. Level one: Four bedrooms with en suite bathrooms, toilet and dressing room, Lift, Large balcony. Level Two: Open plan living room with 2 sitting areas, fireplace, large bay windows, Bar, Library, Dining room, Kitchen, Lift, Large Balcony. Mezzanine: One bedroom with en suite bathroom, toilet and dressing room