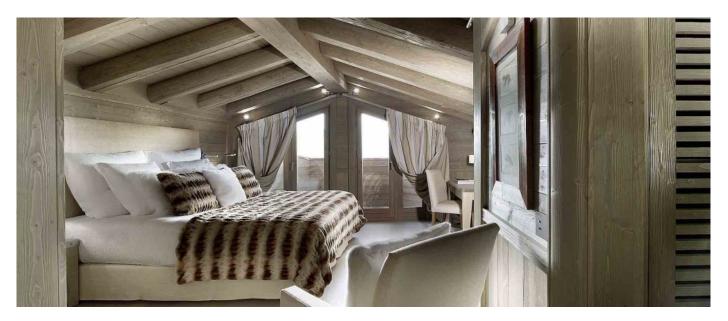

# Layout

Ground Level: Pool area with lounge, Swimming pool with waterfalls and swim jet, Steam room, Shower, Toilets, Lift, Terrace. Level one: Four bedrooms with en suite bathrooms, toilet and dressing room, Lift, Large balcony. Level Two: Open plan living room with 2 sitting areas, fireplace, large bay windows, Bar, Library, Dining room, Kitchen, Lift, Large Balcony. Mezzanine: One bedroom with en suite bathroom, toilet and dressing room