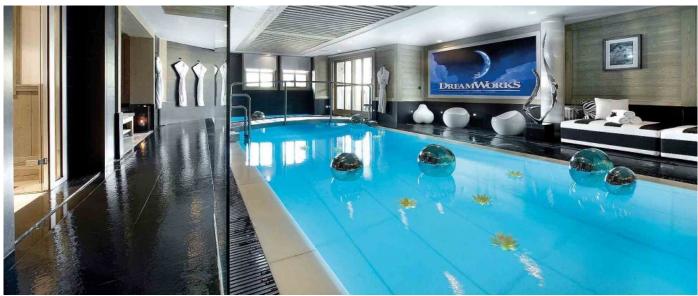

# Layout

Ground Level: Pool area with lounge, Swimming pool with waterfalls and swim jet, Steam room, Shower, Toilets, Lift, Terrace. Level one: Four bedrooms with en suite bathrooms, toilet and dressing room, Lift, Large balcony. Level Two: Open plan living room with 2 sitting areas, fireplace, large bay windows, Bar, Library, Dining room, Kitchen, Lift, Large Balcony. Mezzanine: One bedroom with en suite bathroom, toilet and dressing room

## **Facilities**

- HifiTelephone
- Wi-Fi and SatelliteIndoor JacuzziHammam

- ChildfriendlyParkingBoot heaters

- Ski in and ski out
  Wine cellar

© Copyright 2014 www.esmeraldaluxuryvillas.com Telephone: +39 338 3902377 | Email: <u>info@esmeraldaluxuryvillas.com</u>