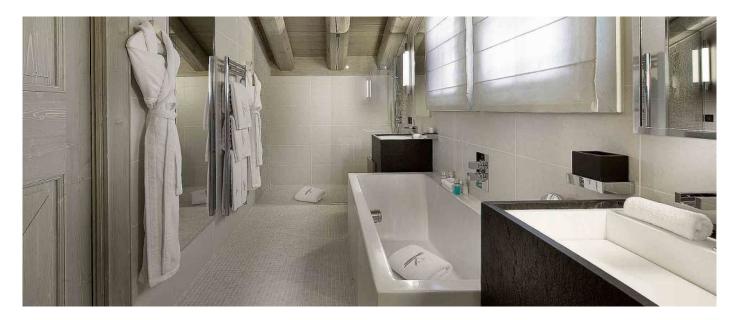

# Layout

Ground Level: Pool area with lounge, Swimming pool with waterfalls and swim jet, Steam room, Shower, Toilets, Lift, Terrace. Level one: Four bedrooms with en suite bathrooms, toilet and dressing room, Lift, Large balcony. Level Two: Open plan living room with 2 sitting areas, fireplace, large bay windows, Bar, Library, Dining room, Kitchen, Lift, Large Balcony. Mezzanine: One bedroom with en suite bathroom, toilet and dressing room