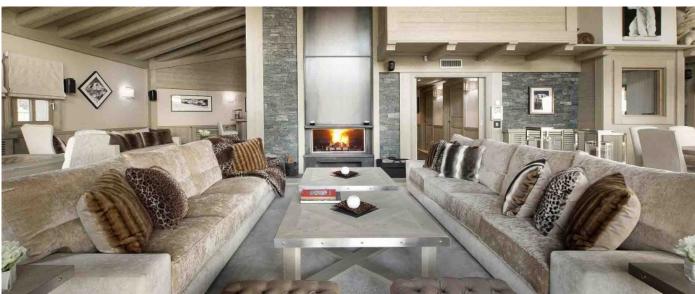

# Layout

Ground Level: Pool area with lounge, Swimming pool with waterfalls and swim jet, Steam room, Shower, Toilets, Lift, Terrace. Level one: Four bedrooms with en suite bathrooms, toilet and dressing room, Lift, Large balcony. Level Two: Open plan living room with 2 sitting areas, fireplace, large bay windows, Bar, Library, Dining room, Kitchen, Lift, Large Balcony. Mezzanine: One bedroom with en suite bathroom, toilet and dressing room