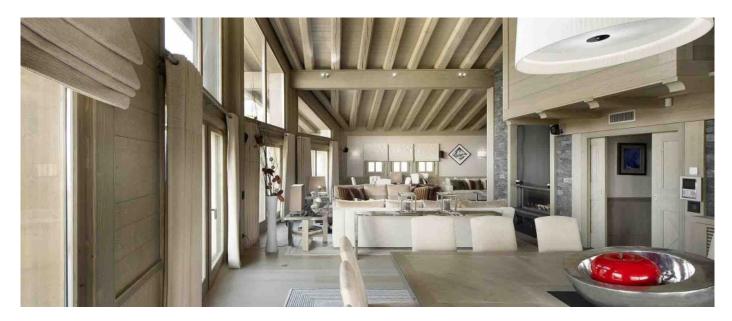

# Layout

Ground Level: Pool area with lounge, Swimming pool with waterfalls and swim jet, Steam room, Shower, Toilets, Lift, Terrace. Level one: Four bedrooms with en suite bathrooms, toilet and dressing room, Lift, Large balcony. Level Two: Open plan living room with 2 sitting areas, fireplace, large bay windows, Bar, Library, Dining room, Kitchen, Lift, Large Balcony. Mezzanine: One bedroom with en suite bathroom, toilet and dressing room