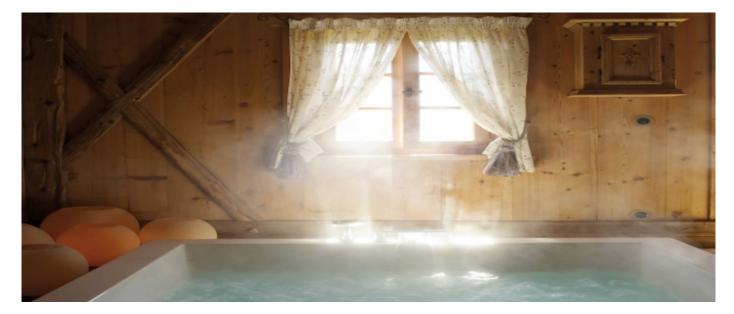

# Facilities

- Docking station for iPodLCD TV, satellite TV

- Stereo equipment, radio/CD playerTelephone

- Finnish sauna, Turkish bath with chromotherapy, whirlpool, experience shower and stereo equipment, panoramic outdoor whirlpool, outdoor lounge & relaxation area
- Ski room with boot-heaters