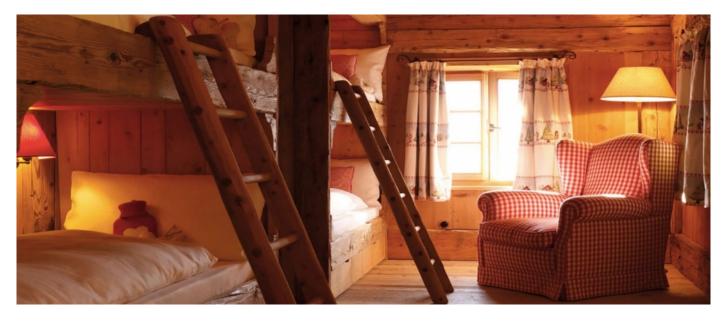

## Layout

Ground floor: Spacious Foyer, Recreation Room with WIFI, DVD player, SAT TV, iPod docking station, stereo equipment and games for children, Lounge and reading room, small library, dining Room with Tyrolean Stube, fully equipped kitchen. First floor: Lounge area with open fireplace, two double bedrooms en-suite, two bedrooms with shared bathroom, one of which with bunk beds for four persons.