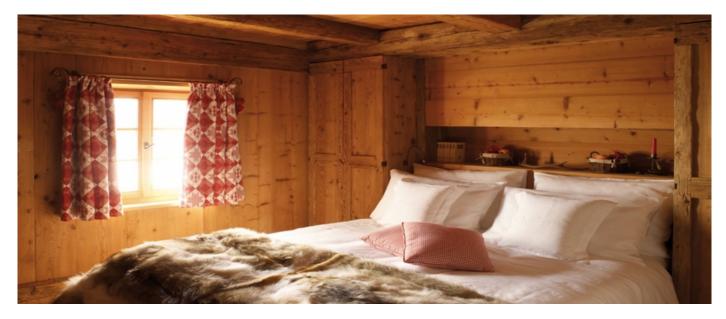

## Layout

Ground floor: Spacious Foyer, Recreation Room with WIFI, DVD player, SAT TV, iPod docking station, stereo equipment and games for children, Lounge and reading room, small library, dining Room with Tyrolean Stube, fully equipped kitchen. First floor: Lounge area with open fireplace, two double bedrooms en-suite, two bedrooms with shared bathroom, one of which with bunk beds for four persons.