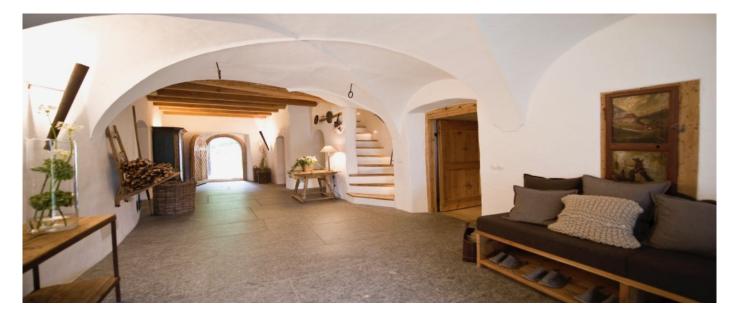

## Layout

Ground floor: Spacious Foyer, Recreation Room with WIFI, DVD player, SAT TV, iPod docking station, stereo equipment and games for children, Lounge and reading room, small library, dining Room with Tyrolean Stube, fully equipped kitchen. First floor: Lounge area with open fireplace, two double bedrooms en-suite, two bedrooms with shared bathroom, one of which with bunk beds for four persons.