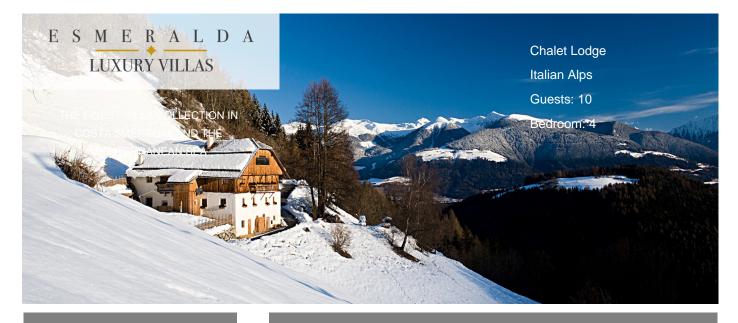

# Services Available Upon Request

- Shuttle service to/from airport

- Massages
   Professional chef
- Laundry services
- Panoramic tours in helicopter
  Shopping tours

This rustic 16th-century chalet owes its charm to the perfect combination of rural traditions and the aesthetic aspirations of its former aristocratic landlords. Owners took great care to respect the balance between tradition and innovation, preserving the original structure and its characteristic features. The Chalet is located in the beautiful Val Pusteria in a delicate landscape particularly suited for your holidays full of walks and excursions to the near town of Brunico. You can also reach the nearest slopes of Plan de Corones through the Rioplatino ski lift, 10 minutes far from the Chalet.