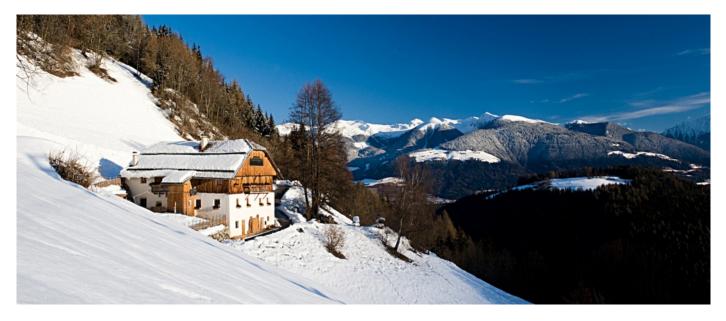

# Services Available Upon Request

- Shuttle service to/from airport

- Massages
   Professional chef
- Laundry services
- Panoramic tours in helicopter
  Shopping tours

This rustic 16th-century chalet owes its charm to the perfect combination of rural traditions and the aesthetic aspirations of its former aristocratic landlords. Owners took great care to respect the balance between tradition and innovation, preserving the original structure and its characteristic features. The Chalet is located in the beautiful Val Pusteria in a delicate landscape particularly suited for your holidays full of walks and excursions to the near town of Brunico. You can also reach the nearest slopes of Plan de Corones through the Rioplatino ski lift, 10 minutes far from the Chalet.