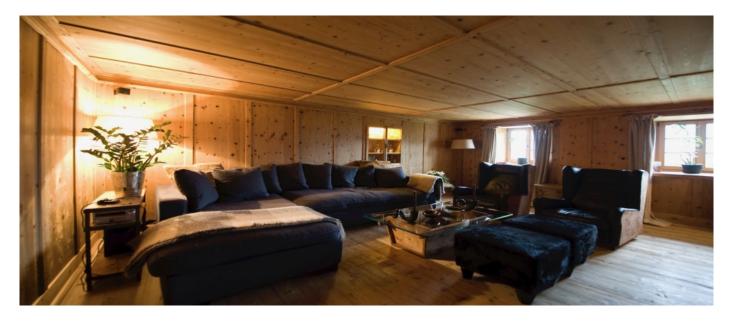

## Layout

Ground floor: Spacious Foyer, Recreation Room with WIFI, DVD player, SAT TV, iPod docking station, stereo equipment and games for children, Lounge and reading room, small library, dining Room with Tyrolean Stube, fully equipped kitchen. First floor: Lounge area with open fireplace, two double bedrooms en-suite, two bedrooms with shared bathroom, one of which with bunk beds for four persons.

# Facilities

- Docking station for iPodLCD TV, satellite TV

- Stereo equipment, radio/CD playerTelephone

- Finnish sauna, Turkish bath with chromotherapy, whirlpool, experience shower and stereo equipment, panoramic outdoor whirlpool, outdoor lounge & relaxation area
- Ski room with boot-heaters