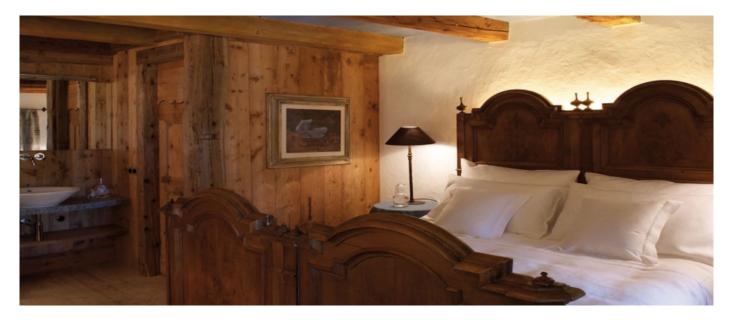

## Layout

Ground floor: Spacious Foyer, Recreation Room with WIFI, DVD player, SAT TV, iPod docking station, stereo equipment and games for children, Lounge and reading room, small library, dining Room with Tyrolean Stube, fully equipped kitchen. First floor: Lounge area with open fireplace, two double bedrooms en-suite, two bedrooms with shared bathroom, one of which with bunk beds for four persons.