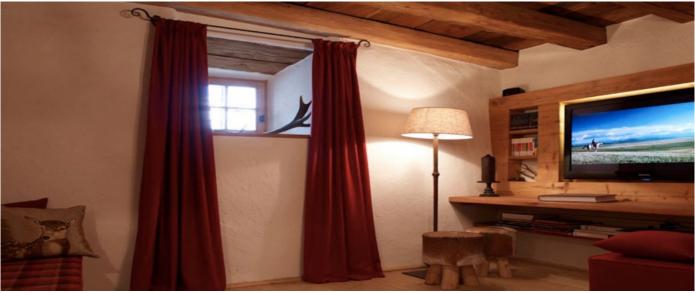

## Layout

Ground floor: Spacious Foyer, Recreation Room with WIFI, DVD player, SAT TV, iPod docking station, stereo equipment and games for children, Lounge and reading room, small library, dining Room with Tyrolean Stube, fully equipped kitchen. First floor: Lounge area with open fireplace, two double bedrooms en-suite, two bedrooms with shared bathroom, one of which with bunk beds for four persons.