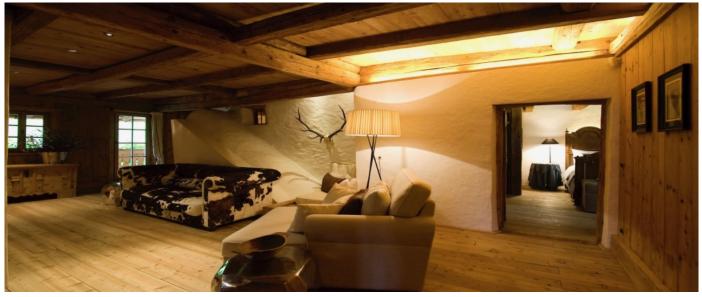

## Layout

Ground floor: Spacious Foyer, Recreation Room with WIFI, DVD player, SAT TV, iPod docking station, stereo equipment and games for children, Lounge and reading room, small library, dining Room with Tyrolean Stube, fully equipped kitchen. First floor: Lounge area with open fireplace, two double bedrooms en-suite, two bedrooms with shared bathroom, one of which with bunk beds for four persons.