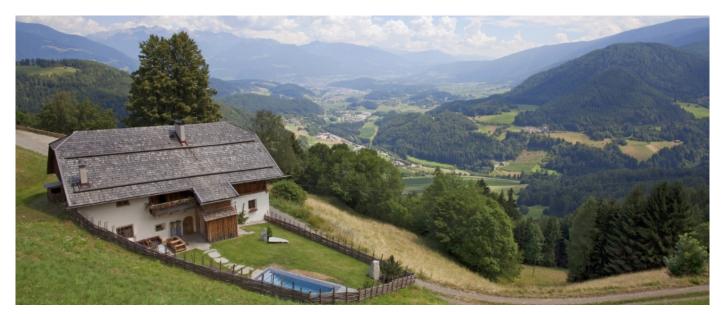

# Services Available Upon Request

- Shuttle service to/from airport

- Massages
   Professional chef
- Laundry services
- Panoramic tours in helicopter
  Shopping tours

This rustic 16th-century chalet owes its charm to the perfect combination of rural traditions and the aesthetic aspirations of its former aristocratic landlords. Owners took great care to respect the balance between tradition and innovation, preserving the original structure and its characteristic features. The Chalet is located in the beautiful Val Pusteria in a delicate landscape particularly suited for your holidays full of walks and excursions to the near town of Brunico. You can also reach the nearest slopes of Plan de Corones through the Rioplatino ski lift, 10 minutes far from the Chalet.