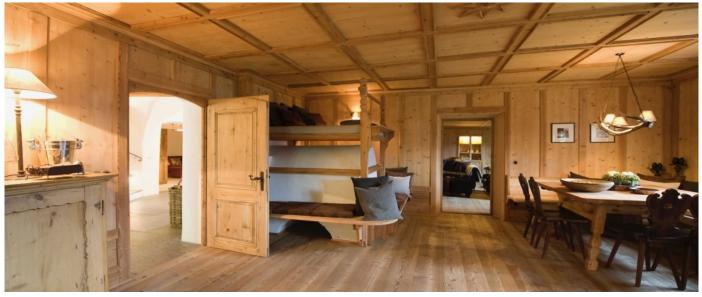

## Layout

Ground floor: Spacious Foyer, Recreation Room with WIFI, DVD player, SAT TV, iPod docking station, stereo equipment and games for children, Lounge and reading room, small library, dining Room with Tyrolean Stube, fully equipped kitchen. First floor: Lounge area with open fireplace, two double bedrooms en-suite, two bedrooms with shared bathroom, one of which with bunk beds for four persons.