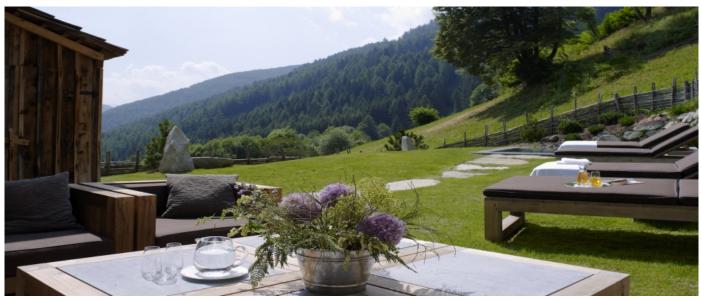

# Facilities

- Docking station for iPodLCD TV, satellite TV

- Stereo equipment, radio/CD playerTelephone

- Finnish sauna, Turkish bath with chromotherapy, whirlpool, experience shower and stereo equipment, panoramic outdoor whirlpool, outdoor lounge & relaxation area
- Ski room with boot-heaters