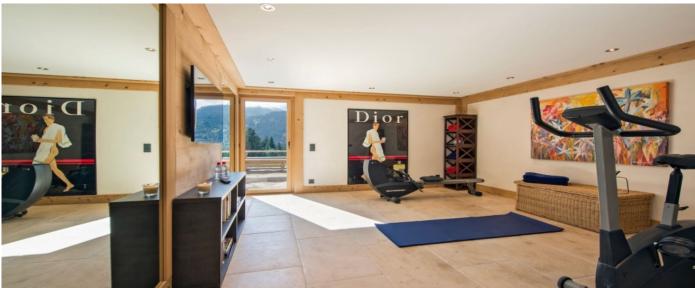

### Layout

- Top Floor: Extensive living area, Master bedroom en-suite bathroom and dressing room, Double bedroom en-suite shower room.
- Middle Floor: Ski and boot room, Open plan kitchen and breakfast room, Open plan 2nd living area with fire, Dining room (seats 18), Guest toilet, Double bedroom en-suite bath room, Double bedroom en-suite shower room, Twin bedroom en-suite shower room, Terrace with cedar hot tub.
- Lower Floor: Cinema Room, Double/Twin bedroom en-suite bath room, Double bedroom en-suite shower room, Small gym and sauna with shower, Laundry Room, Large South facing terrace, Garage with 2 parking spaces and 3 external parking spaces.