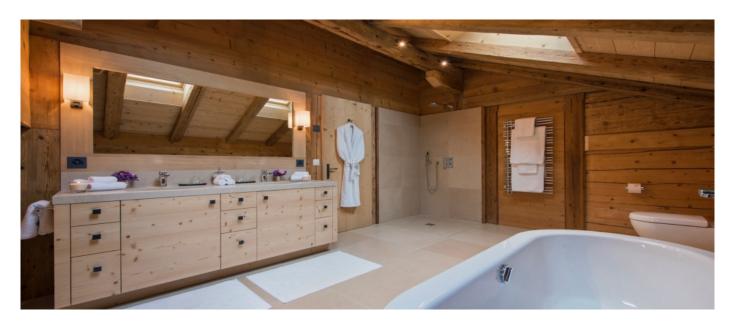

### Layout

- Top Floor: Extensive living area, Master bedroom en-suite bathroom and dressing room, Double bedroom en-suite shower room.
- Middle Floor: Ski and boot room, Open plan kitchen and breakfast room, Open plan 2nd living area with fire, Dining room (seats 18), Guest toilet, Double bedroom en-suite bath room, Double bedroom en-suite shower room, Twin bedroom en-suite shower room, Terrace with cedar hot tub.
- Lower Floor: Cinema Room, Double/Twin bedroom en-suite bath room, Double bedroom en-suite shower room, Small gym and sauna with shower, Laundry Room, Large South facing terrace, Garage with 2 parking spaces and 3 external parking spaces.