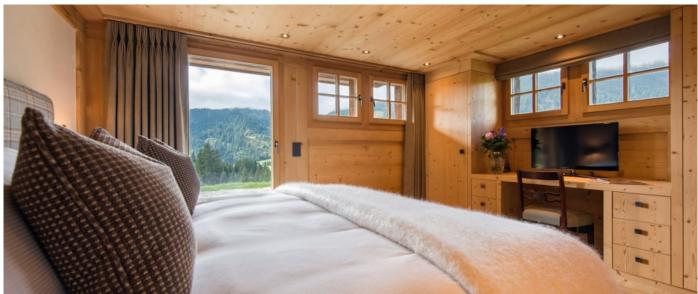

### Layout

- Top Floor: Extensive living area, Master bedroom en-suite bathroom and dressing room, Double bedroom en-suite shower room.
- Middle Floor: Ski and boot room, Open plan kitchen and breakfast room, Open plan 2nd living area with fire, Dining room (seats 18), Guest toilet, Double bedroom en-suite bath room, Double bedroom en-suite shower room, Twin bedroom en-suite shower room, Terrace with cedar hot tub.
- Lower Floor: Cinema Room, Double/Twin bedroom en-suite bath room, Double bedroom en-suite shower room, Small gym and sauna with shower, Laundry Room, Large South facing terrace, Garage with 2 parking spaces and 3 external parking spaces.