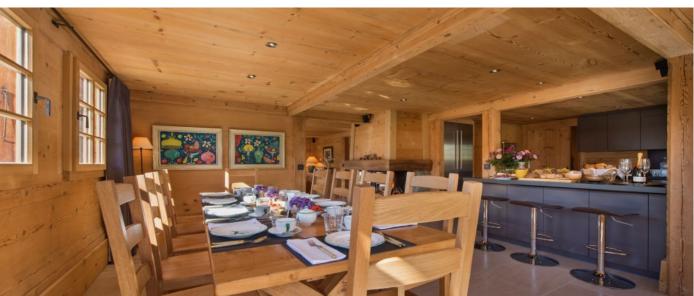

### Layout

- Top Floor: Extensive living area, Master bedroom en-suite bathroom and dressing room, Double bedroom en-suite shower room.
- Middle Floor: Ski and boot room, Open plan kitchen and breakfast room, Open plan 2nd living area with fire, Dining room (seats 18), Guest toilet, Double bedroom en-suite bath room, Double bedroom en-suite shower room, Twin bedroom en-suite shower room, Terrace with cedar hot tub.
- Lower Floor: Cinema Room, Double/Twin bedroom en-suite bath room, Double bedroom en-suite shower room, Small gym and sauna with shower, Laundry Room, Large South facing terrace, Garage with 2 parking spaces and 3 external parking spaces.