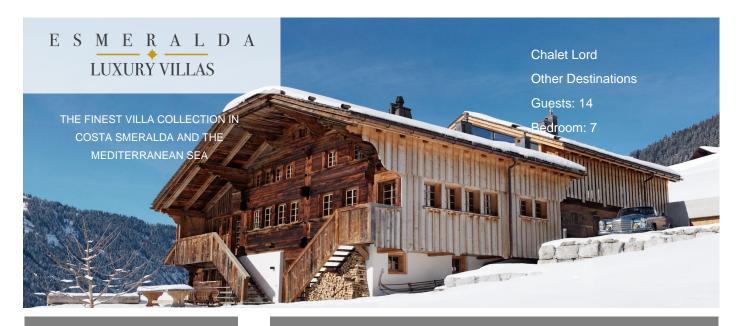

# Services that may be arranged:

- Massage and beauty treatments
   Private Jets flights or flights assistance
   Security Services

Excellent Chalet with Wellness Area located at 6km from Gstaad! Located in the exclusive hamlet of Lauenen, Chalet Lord's elevated position affords it breath-taking views of the surrounding peaks. Under a 10 minute drive from the centre of Gstaad its secluded position is perfect for clients seeking a high degree of privacy and security. An original farm house dating from 1867 the property has been transformed into a truly impressive alpine home. Many of the original features have been retained and the chalet makes use of the original wooden beams and panelling. Sumptuous fabrics, contemporary furnishings, sculptures and art have been combined with aged woods, natural stones and traditional detailing to create a very comfortable and chic property.

### Layout

- Top Floor: Extensive living area, Master bedroom en-suite bathroom and dressing room, Double bedroom en-suite shower room.
- Middle Floor: Ski and boot room, Open plan kitchen and breakfast room, Open plan 2nd living area with fire, Dining room (seats 18), Guest toilet, Double bedroom en-suite bath room, Double bedroom en-suite shower room, Twin bedroom en-suite shower room, Terrace with cedar hot tub.
- Lower Floor: Cinema Room, Double/Twin bedroom en-suite bath room, Double bedroom en-suite shower room, Small gym and sauna with shower, Laundry Room, Large South facing terrace, Garage with 2 parking spaces and 3 external parking spaces.