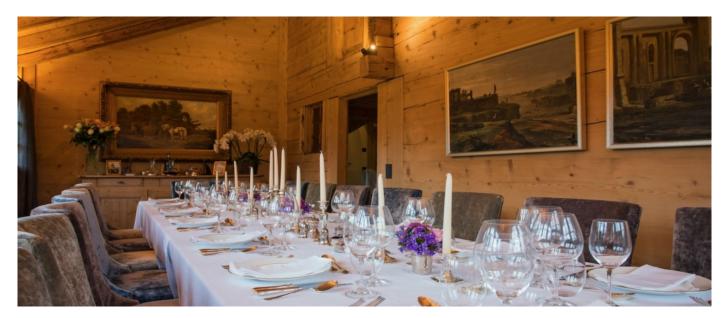

### Layout

- Top Floor: Extensive living area, Master bedroom en-suite bathroom and dressing room, Double bedroom en-suite shower room.
- Middle Floor: Ski and boot room, Open plan kitchen and breakfast room, Open plan 2nd living area with fire, Dining room (seats 18), Guest toilet, Double bedroom en-suite bath room, Double bedroom en-suite shower room, Twin bedroom en-suite shower room, Terrace with cedar hot tub.
- Lower Floor: Cinema Room, Double/Twin bedroom en-suite bath room, Double bedroom en-suite shower room, Small gym and sauna with shower, Laundry Room, Large South facing terrace, Garage with 2 parking spaces and 3 external parking spaces.