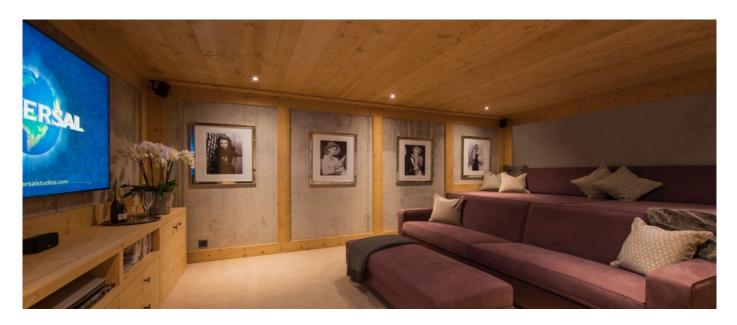

### Layout

- Top Floor: Extensive living area, Master bedroom en-suite bathroom and dressing room, Double bedroom en-suite shower room.
- Middle Floor: Ski and boot room, Open plan kitchen and breakfast room, Open plan 2nd living area with fire, Dining room (seats 18), Guest toilet, Double bedroom en-suite bath room, Double bedroom en-suite shower room, Twin bedroom en-suite shower room, Terrace with cedar hot tub.
- Lower Floor: Cinema Room, Double/Twin bedroom en-suite bath room, Double bedroom en-suite shower room, Small gym and sauna with shower, Laundry Room, Large South facing terrace, Garage with 2 parking spaces and 3 external parking spaces.

#### **Facilities**

- Large South facing terrace

- Cinema room
  2 indoor parking spaces in the garage and 3 external spaces
- Laundry Room
   Ski and boot room (with boot heaters)

© Copyright 2014 www.esmeraldaluxuryvillas.com Telephone: +39 338 3902377 | Email: <u>info@esmeraldaluxuryvillas.com</u>