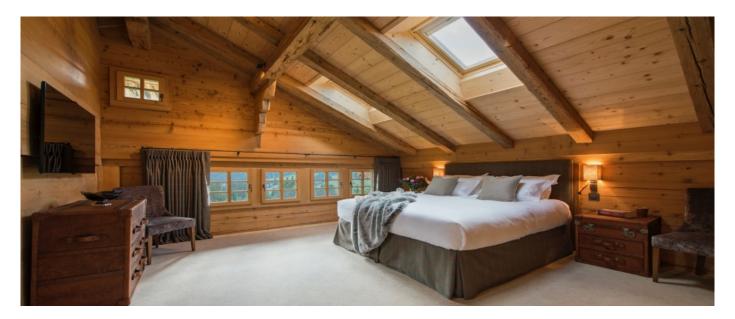

### Layout

- Top Floor: Extensive living area, Master bedroom en-suite bathroom and dressing room, Double bedroom en-suite shower room.
- Middle Floor: Ski and boot room, Open plan kitchen and breakfast room, Open plan 2nd living area with fire, Dining room (seats 18), Guest toilet, Double bedroom en-suite bath room, Double bedroom en-suite shower room, Twin bedroom en-suite shower room, Terrace with cedar hot tub.
- Lower Floor: Cinema Room, Double/Twin bedroom en-suite bath room, Double bedroom en-suite shower room, Small gym and sauna with shower, Laundry Room, Large South facing terrace, Garage with 2 parking spaces and 3 external parking spaces.