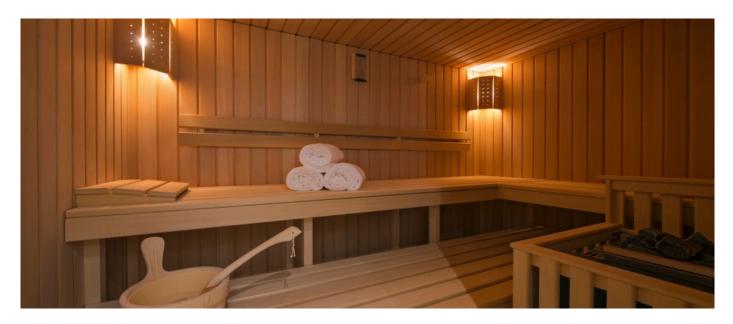

### Layout

- Top Floor: Extensive living area, Master bedroom en-suite bathroom and dressing room, Double bedroom en-suite shower room.
- Middle Floor: Ski and boot room, Open plan kitchen and breakfast room, Open plan 2nd living area with fire, Dining room (seats 18), Guest toilet, Double bedroom en-suite bath room, Double bedroom en-suite shower room, Twin bedroom en-suite shower room, Terrace with cedar hot tub.
- Lower Floor: Cinema Room, Double/Twin bedroom en-suite bath room, Double bedroom en-suite shower room, Small gym and sauna with shower, Laundry Room, Large South facing terrace, Garage with 2 parking spaces and 3 external parking spaces.