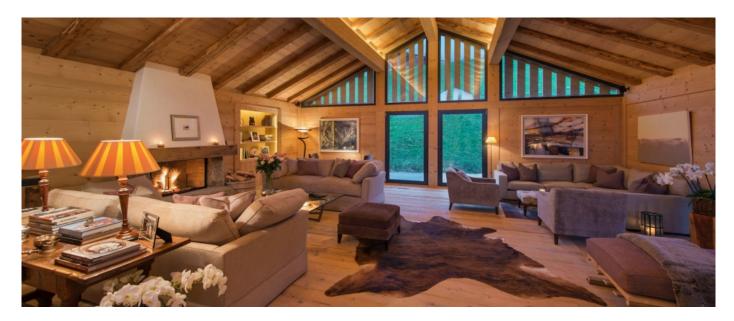

### Layout

- Top Floor: Extensive living area, Master bedroom en-suite bathroom and dressing room, Double bedroom en-suite shower room.
- Middle Floor: Ski and boot room, Open plan kitchen and breakfast room, Open plan 2nd living area with fire, Dining room (seats 18), Guest toilet, Double bedroom en-suite bath room, Double bedroom en-suite shower room, Twin bedroom en-suite shower room, Terrace with cedar hot tub.
- Lower Floor: Cinema Room, Double/Twin bedroom en-suite bath room, Double bedroom en-suite shower room, Small gym and sauna with shower, Laundry Room, Large South facing terrace, Garage with 2 parking spaces and 3 external parking spaces.