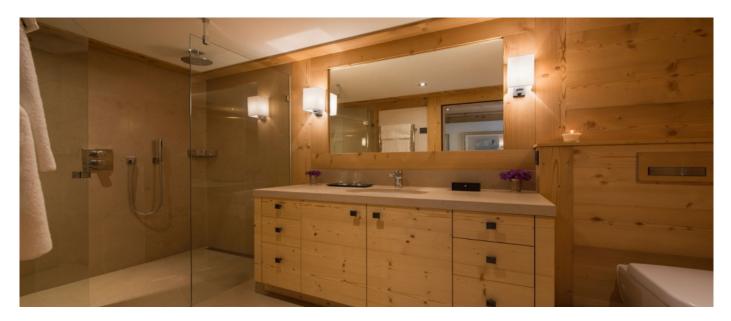

### Layout

- Top Floor: Extensive living area, Master bedroom en-suite bathroom and dressing room, Double bedroom en-suite shower room.
- Middle Floor: Ski and boot room, Open plan kitchen and breakfast room, Open plan 2nd living area with fire, Dining room (seats 18), Guest toilet, Double bedroom en-suite bath room, Double bedroom en-suite shower room, Twin bedroom en-suite shower room, Terrace with cedar hot tub.
- Lower Floor: Cinema Room, Double/Twin bedroom en-suite bath room, Double bedroom en-suite shower room, Small gym and sauna with shower, Laundry Room, Large South facing terrace, Garage with 2 parking spaces and 3 external parking spaces.