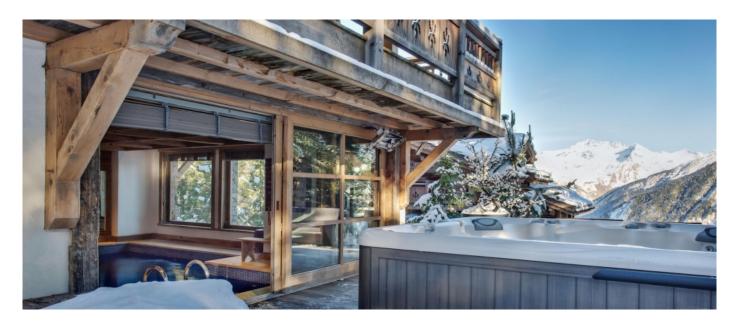

#### Layout

Basement level: swimming pool, steam room, outdoor Jacuzzi, fitness room, massage room, two double bedrooms ensuite, one of which with dressing and independent toilet. Ground level: two double en-suite bedroom with shared balcony and hot tub, one double bedroom ensuite, ski room, garage. First floor: living room with large fireplace, dining room, kitchen, TV area and guest toilet. Second floor: master bedroom with dressing and fireplace.

## **Facilities**

- Satellite TVCinema Room
- SPA with swimming pool, hammam, outdoor jacuzzi, hot tub, fitness room
  Fully equipped kitchen
  Safe-deposit boxes

- Ski roomGarageLaundry

© Copyright 2014 www.esmeraldaluxuryvillas.com Telephone: +39 338 3902377 | Email: <u>info@esmeraldaluxuryvillas.com</u>