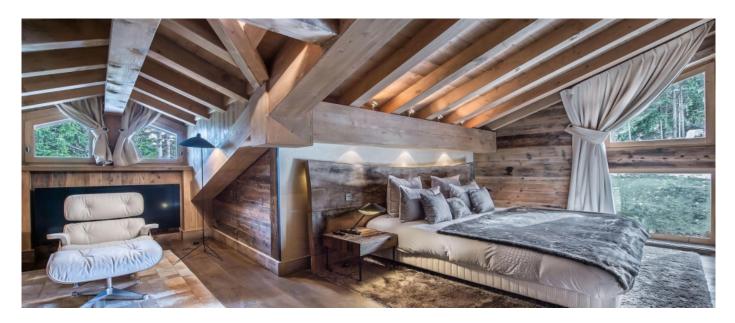

#### Layout

Basement level: swimming pool, steam room, outdoor Jacuzzi, fitness room, massage room, two double bedrooms ensuite, one of which with dressing and independent toilet. Ground level: two double en-suite bedroom with shared balcony and hot tub, one double bedroom ensuite, ski room, garage. First floor: living room with large fireplace, dining room, kitchen, TV area and guest toilet. Second floor: master bedroom with dressing and fireplace.