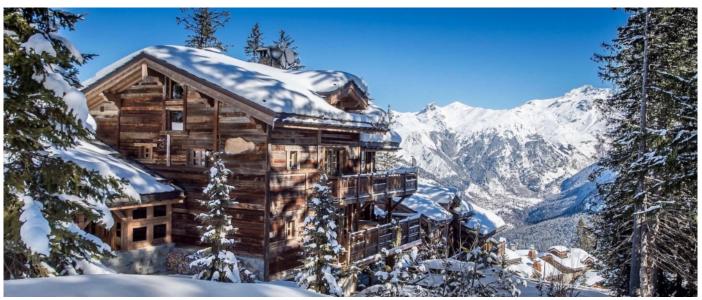

# Services that can be provided:

- Baby-SitterConcierge servicesAirport Transfers

- Starred Chef
  Almost anything you can wish for...

Guests: 14 Starting price: € 46.000

Chalet Marion is a 550 sqm Chalet arranged on four levels served by an internal lift. It can welcome up to 14 guests in its large and prestigious seven double bedrooms all ensuite. Ideally surrounded by trees, it stands at only 200 meters from the Cospillot slopes. Focal points are its TOP facilities like the SPA area with swimming pool,

### Location

- Nearest Airports: Lyon airport and Geneva
- Distance from Lyon: 2 hour by car Distance from Geneva : 2h30 by car
- Distance from the slopes: 200 meters
- Distance from the centre : 300 meters