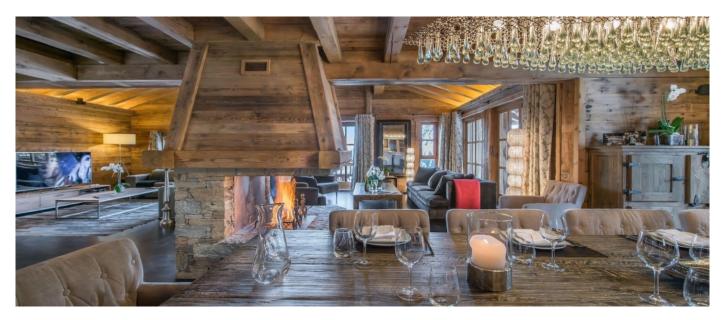

#### Layout

Basement level: swimming pool, steam room, outdoor Jacuzzi, fitness room, massage room, two double bedrooms ensuite, one of which with dressing and independent toilet. Ground level: two double en-suite bedroom with shared balcony and hot tub, one double bedroom ensuite, ski room, garage. First floor: living room with large fireplace, dining room, kitchen, TV area and guest toilet. Second floor: master bedroom with dressing and fireplace.

## **Facilities**

- Satellite TVCinema Room
- SPA with swimming pool, hammam, outdoor jacuzzi, hot tub, fitness room
  Fully equipped kitchen
  Safe-deposit boxes

- Ski roomGarageLaundry

© Copyright 2014 www.esmeraldaluxuryvillas.com Telephone: +39 338 3902377 | Email: <u>info@esmeraldaluxuryvillas.com</u>