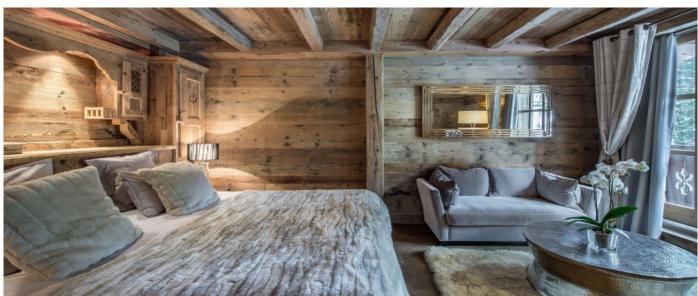

# Services that can be provided:

- Baby-SitterConcierge servicesAirport Transfers

- Starred Chef
  Almost anything you can wish for...

Guests: 14 Starting price: € 46.000

Chalet Marion is a 550 sqm Chalet arranged on four levels served by an internal lift. It can welcome up to 14 guests in its large and prestigious seven double bedrooms all ensuite. Ideally surrounded by trees, it stands at only 200 meters from the Cospillot slopes. Focal points are its TOP facilities like the SPA area with swimming pool,

#### Layout

Basement level: swimming pool, steam room, outdoor Jacuzzi, fitness room, massage room, two double bedrooms ensuite, one of which with dressing and independent toilet. Ground level: two double en-suite bedroom with shared balcony and hot tub, one double bedroom ensuite, ski room, garage. First floor: living room with large fireplace, dining room, kitchen, TV area and guest toilet. Second floor: master bedroom with dressing and fireplace.