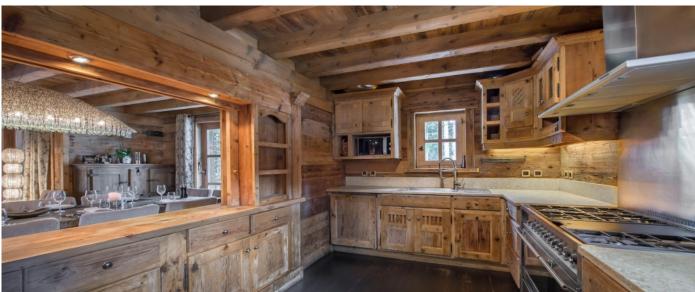

#### Layout

Basement level: swimming pool, steam room, outdoor Jacuzzi, fitness room, massage room, two double bedrooms ensuite, one of which with dressing and independent toilet. Ground level: two double en-suite bedroom with shared balcony and hot tub, one double bedroom ensuite, ski room, garage. First floor: living room with large fireplace, dining room, kitchen, TV area and guest toilet. Second floor: master bedroom with dressing and fireplace.

## **Facilities**

- Satellite TVCinema Room
- SPA with swimming pool, hammam, outdoor jacuzzi, hot tub, fitness room
  Fully equipped kitchen
  Safe-deposit boxes

- Ski roomGarageLaundry

© Copyright 2014 www.esmeraldaluxuryvillas.com Telephone: +39 338 3902377 | Email: <u>info@esmeraldaluxuryvillas.com</u>