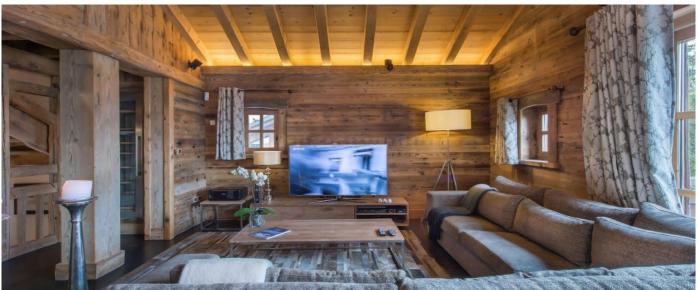

#### Layout

Basement level: swimming pool, steam room, outdoor Jacuzzi, fitness room, massage room, two double bedrooms ensuite, one of which with dressing and independent toilet. Ground level: two double en-suite bedroom with shared balcony and hot tub, one double bedroom ensuite, ski room, garage. First floor: living room with large fireplace, dining room, kitchen, TV area and guest toilet. Second floor: master bedroom with dressing and fireplace.

## **Facilities**

- Satellite TVCinema Room
- SPA with swimming pool, hammam, outdoor jacuzzi, hot tub, fitness room
  Fully equipped kitchen
  Safe-deposit boxes

- Ski roomGarageLaundry

© Copyright 2014 www.esmeraldaluxuryvillas.com Telephone: +39 338 3902377 | Email: <u>info@esmeraldaluxuryvillas.com</u>