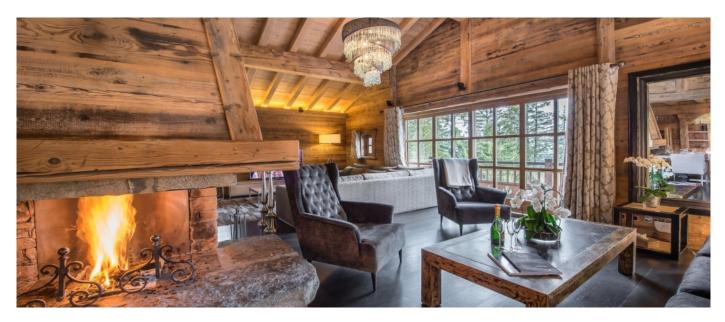

#### Layout

Basement level: swimming pool, steam room, outdoor Jacuzzi, fitness room, massage room, two double bedrooms ensuite, one of which with dressing and independent toilet. Ground level: two double en-suite bedroom with shared balcony and hot tub, one double bedroom ensuite, ski room, garage. First floor: living room with large fireplace, dining room, kitchen, TV area and guest toilet. Second floor: master bedroom with dressing and fireplace.