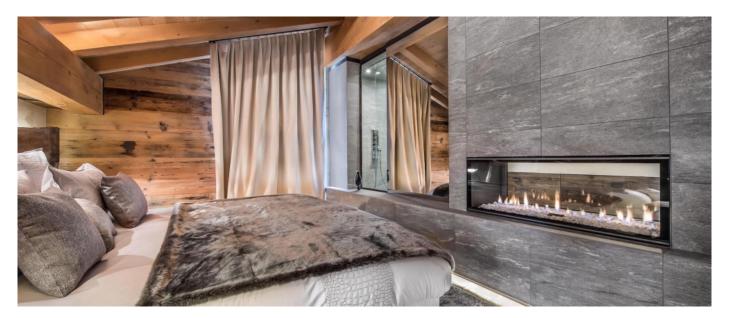

#### Layout

Basement level: swimming pool, steam room, outdoor Jacuzzi, fitness room, massage room, two double bedrooms ensuite, one of which with dressing and independent toilet. Ground level: two double en-suite bedroom with shared balcony and hot tub, one double bedroom ensuite, ski room, garage. First floor: living room with large fireplace, dining room, kitchen, TV area and guest toilet. Second floor: master bedroom with dressing and fireplace.