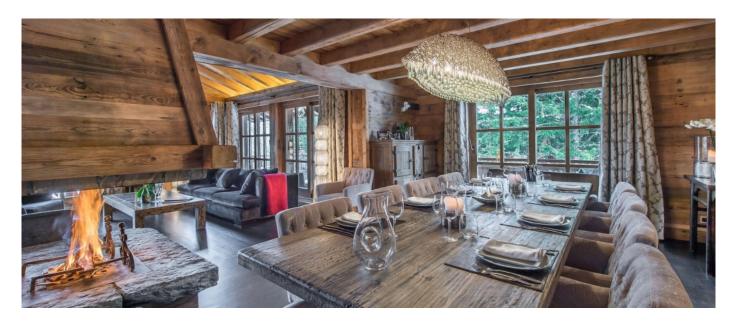

#### Layout

Basement level: swimming pool, steam room, outdoor Jacuzzi, fitness room, massage room, two double bedrooms ensuite, one of which with dressing and independent toilet. Ground level: two double en-suite bedroom with shared balcony and hot tub, one double bedroom ensuite, ski room, garage. First floor: living room with large fireplace, dining room, kitchen, TV area and guest toilet. Second floor: master bedroom with dressing and fireplace.