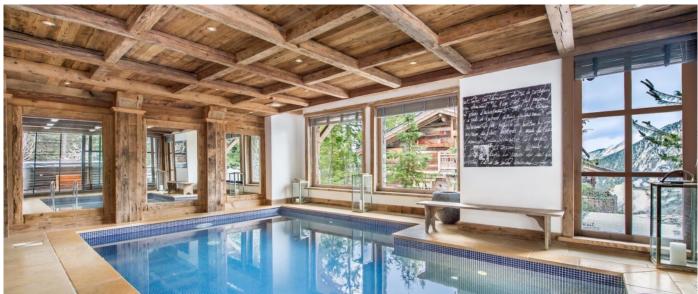

# Services that can be provided:

- Baby-SitterConcierge servicesAirport Transfers

- Starred Chef
  Almost anything you can wish for...

Guests: 14 Starting price: € 46.000

Chalet Marion is a 550 sqm Chalet arranged on four levels served by an internal lift. It can welcome up to 14 guests in its large and prestigious seven double bedrooms all ensuite. Ideally surrounded by trees, it stands at only 200 meters from the Cospillot slopes. Focal points are its TOP facilities like the SPA area with swimming pool,

hammam, outdoor jacuzzi and the Home Cinema.

#### Layout

Basement level: swimming pool, steam room, outdoor Jacuzzi, fitness room, massage room, two double bedrooms ensuite, one of which with dressing and independent toilet. Ground level: two double en-suite bedroom with shared balcony and hot tub, one double bedroom ensuite, ski room, garage. First floor: living room with large fireplace, dining room, kitchen, TV area and guest toilet. Second floor: master bedroom with dressing and fireplace.

## **Facilities**

- Satellite TVCinema Room
- SPA with swimming pool, hammam, outdoor jacuzzi, hot tub, fitness room
  Fully equipped kitchen
  Safe-deposit boxes

- Ski roomGarageLaundry

© Copyright 2014 www.esmeraldaluxuryvillas.com Telephone: +39 338 3902377 | Email: <u>info@esmeraldaluxuryvillas.com</u>