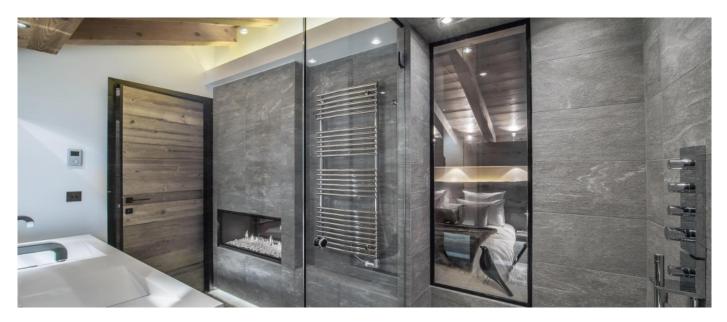

#### Layout

Basement level: swimming pool, steam room, outdoor Jacuzzi, fitness room, massage room, two double bedrooms ensuite, one of which with dressing and independent toilet. Ground level: two double en-suite bedroom with shared balcony and hot tub, one double bedroom ensuite, ski room, garage. First floor: living room with large fireplace, dining room, kitchen, TV area and guest toilet. Second floor: master bedroom with dressing and fireplace.