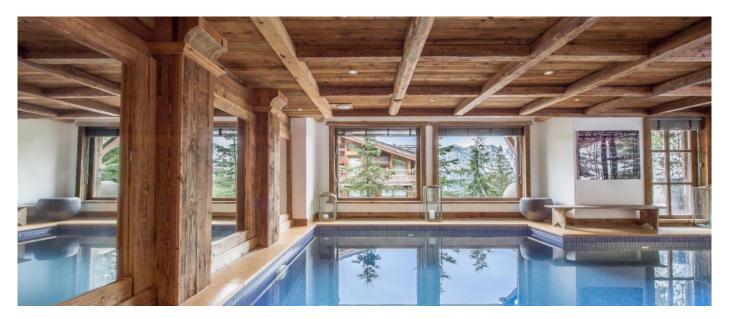

#### Layout

Basement level: swimming pool, steam room, outdoor Jacuzzi, fitness room, massage room, two double bedrooms ensuite, one of which with dressing and independent toilet. Ground level: two double en-suite bedroom with shared balcony and hot tub, one double bedroom ensuite, ski room, garage. First floor: living room with large fireplace, dining room, kitchen, TV area and guest toilet. Second floor: master bedroom with dressing and fireplace.

## **Facilities**

- Satellite TVCinema Room
- SPA with swimming pool, hammam, outdoor jacuzzi, hot tub, fitness room
  Fully equipped kitchen
  Safe-deposit boxes

- Ski roomGarageLaundry

© Copyright 2014 www.esmeraldaluxuryvillas.com Telephone: +39 338 3902377 | Email: <u>info@esmeraldaluxuryvillas.com</u>