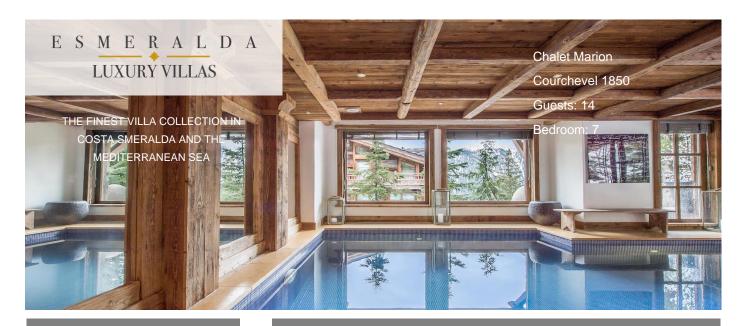

# Services that can be provided:

- Baby-SitterConcierge servicesAirport Transfers

- Starred Chef
  Almost anything you can wish for...

Guests: 14 Starting price: € 46.000

Chalet Marion is a 550 sqm Chalet arranged on four levels served by an internal lift. It can welcome up to 14 guests in its large and prestigious seven double bedrooms all ensuite. Ideally surrounded by trees, it stands at only 200 meters from the Cospillot slopes. Focal points are its TOP facilities like the SPA area with swimming pool,

hammam, outdoor jacuzzi and the Home Cinema.

#### Layout

Basement level: swimming pool, steam room, outdoor Jacuzzi, fitness room, massage room, two double bedrooms ensuite, one of which with dressing and independent toilet. Ground level: two double en-suite bedroom with shared balcony and hot tub, one double bedroom ensuite, ski room, garage. First floor: living room with large fireplace, dining room, kitchen, TV area and guest toilet. Second floor: master bedroom with dressing and fireplace.