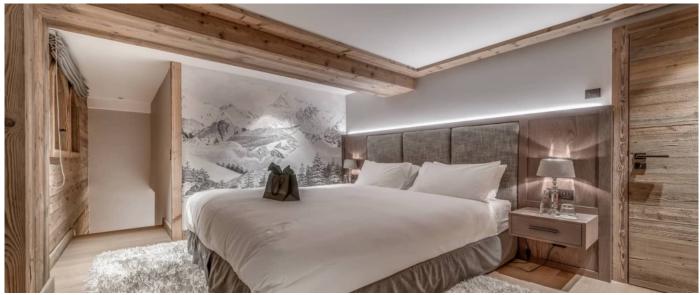

# Layout

The living area of over 300 sqm is divided between one double master suite, 3 en-suite double bedrooms, with baths or jacuzzis, and one big bunk room for 4 children, large drawing room with dining room and wine cellar, a wide living room, a spa area with bar and the Moroccan mezzanine room. There is also a smaller, windowless 10m<sup>2</sup> double room – perfect for nannies, staff or children. Part of the bunk bedroom provides a fabulous lounge area with TV, perfect for children to relax and play. The Spa includes a swimming pool with mood lighting system, a large massage room, a Hammam and a Sauna. A workout area can be found above the pool on the mezzanine level. The chalet is also provided with a private