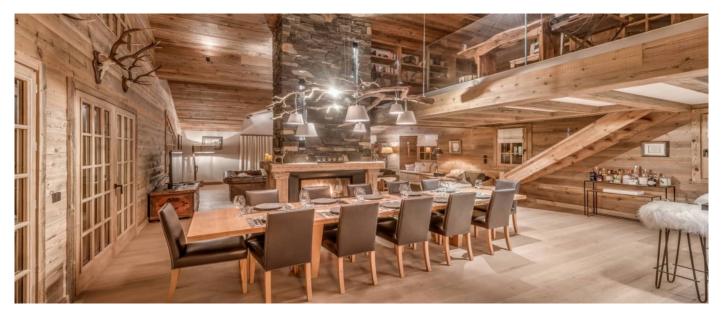

# Layout

The living area of over 300 sqm is divided between one double master suite, 3 en-suite double bedrooms, with baths or jacuzzis, and one big bunk room for 4 children, large drawing room with dining room and wine cellar, a wide living room, a spa area with bar and the Moroccan mezzanine room. There is also a smaller, windowless 10m<sup>2</sup> double room – perfect for nannies, staff or children. Part of the bunk bedroom provides a fabulous lounge area with TV, perfect for children to relax and play. The Spa includes a swimming pool with mood lighting system, a large massage room, a Hammam and a Sauna. A workout area can be found above the pool on the mezzanine level. The chalet is also provided with a private