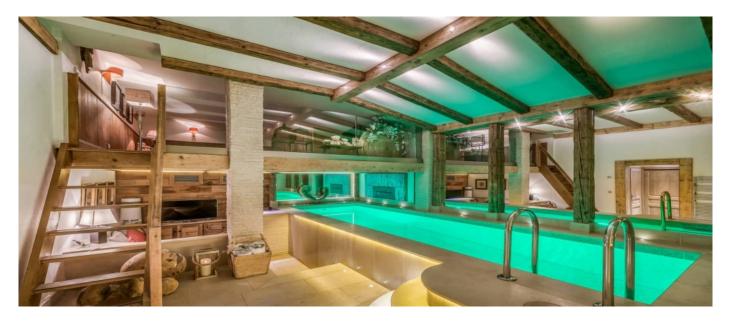

alles al

Chalet Maya is located in the Hameau de Cachemire, at only a few metres from the piste and it is perfectly skiing in&out on the green Bellecote slopes. The chalet is surrounded entirely by gardens and snow, since car access and private parking is completely underground. Renovated in 2019, it now boasts a beautiful SPA area including a swimming pool with wave power, bar, large massage room, Hammam and Sauna. It offers sleeping accommodation for 12.

# Layout

The living area of over 300 sqm is divided between one double master suite, 3 en-suite double bedrooms, with baths or jacuzzis, and one big bunk room for 4 children, large drawing room with dining room and wine cellar, a wide living room, a spa area with bar and the Moroccan mezzanine room. There is also a smaller, windowless 10m<sup>2</sup> double room – perfect for nannies, staff or children. Part of the bunk bedroom provides a fabulous lounge area with TV, perfect for children to relax and play. The Spa includes a swimming pool with mood lighting system, a large massage room, a Hammam and a Sauna. A workout area can be found above the pool on the mezzanine level. The chalet is also provided with a private

# Facilities

- Sky TV or language channels, Apple TV and sound system
  South Facing Balconies
  Additional Apartment

**Chalet Maya** 

Bedroo

Courchevel 1850

- Indoor Swimming Pool with mood lighting
- SPA Area with Sauna and HammamWorkout Area
- Massage Room