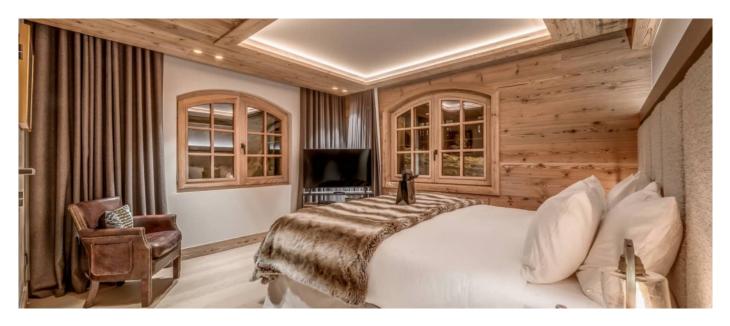

# Layout

The living area of over 300 sqm is divided between one double master suite, 3 en-suite double bedrooms, with baths or jacuzzis, and one big bunk room for 4 children, large drawing room with dining room and wine cellar, a wide living room, a spa area with bar and the Moroccan mezzanine room. There is also a smaller, windowless 10m<sup>2</sup> double room – perfect for nannies, staff or children. Part of the bunk bedroom provides a fabulous lounge area with TV, perfect for children to relax and play. The Spa includes a swimming pool with mood lighting system, a large massage room, a Hammam and a Sauna. A workout area can be found above the pool on the mezzanine level. The chalet is also provided with a private