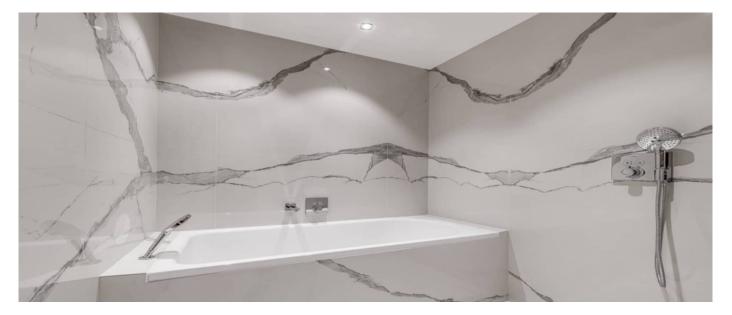

# Layout

The living area of over 300 sqm is divided between one double master suite, 3 en-suite double bedrooms, with baths or jacuzzis, and one big bunk room for 4 children, large drawing room with dining room and wine cellar, a wide living room, a spa area with bar and the Moroccan mezzanine room. There is also a smaller, windowless 10m<sup>2</sup> double room – perfect for nannies, staff or children. Part of the bunk bedroom provides a fabulous lounge area with TV, perfect for children to relax and play. The Spa includes a swimming pool with mood lighting system, a large massage room, a Hammam and a Sauna. A workout area can be found above the pool on the mezzanine level. The chalet is also provided with a private