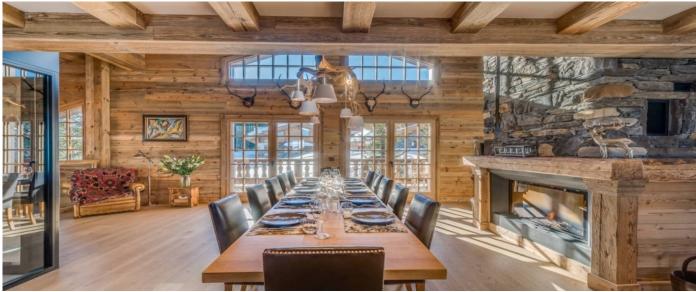

# Layout

The living area of over 300 sqm is divided between one double master suite, 3 en-suite double bedrooms, with baths or jacuzzis, and one big bunk room for 4 children, large drawing room with dining room and wine cellar, a wide living room, a spa area with bar and the Moroccan mezzanine room. There is also a smaller, windowless 10m<sup>2</sup> double room – perfect for nannies, staff or children. Part of the bunk bedroom provides a fabulous lounge area with TV, perfect for children to relax and play. The Spa includes a swimming pool with mood lighting system, a large massage room, a Hammam and a Sauna. A workout area can be found above the pool on the mezzanine level. The chalet is also provided with a private

# Facilities

- Sky TV or language channels, Apple TV and sound system
  South Facing Balconies
  Additional Apartment

**Chalet Maya** 

Bedroo

Courchevel 1850

- Indoor Swimming Pool with mood lighting
- SPA Area with Sauna and HammamWorkout Area
- Massage Room