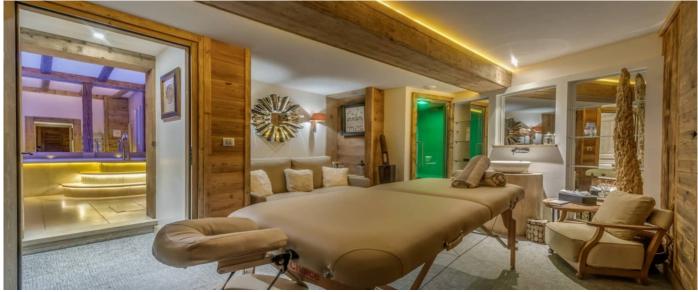

# Layout

The living area of over 300 sqm is divided between one double master suite, 3 en-suite double bedrooms, with baths or jacuzzis, and one big bunk room for 4 children, large drawing room with dining room and wine cellar, a wide living room, a spa area with bar and the Moroccan mezzanine room. There is also a smaller, windowless 10m<sup>2</sup> double room – perfect for nannies, staff or children. Part of the bunk bedroom provides a fabulous lounge area with TV, perfect for children to relax and play. The Spa includes a swimming pool with mood lighting system, a large massage room, a Hammam and a Sauna. A workout area can be found above the pool on the mezzanine level. The chalet is also provided with a private

# Facilities

- Sky TV or language channels, Apple TV and sound system
  South Facing Balconies
  Additional Apartment

**Chalet Maya** 

Bedroo

Courchevel 1850

- Indoor Swimming Pool with mood lighting
- SPA Area with Sauna and HammamWorkout Area
- Massage Room