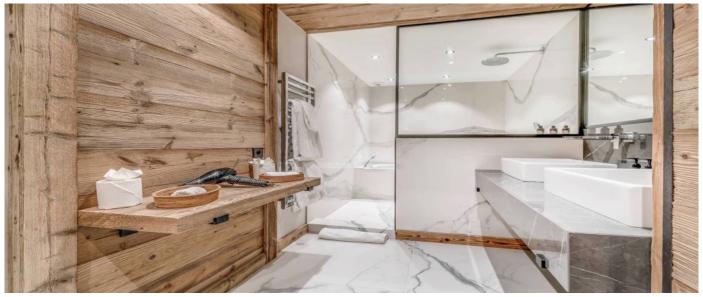

# Layout

The living area of over 300 sqm is divided between one double master suite, 3 en-suite double bedrooms, with baths or jacuzzis, and one big bunk room for 4 children, large drawing room with dining room and wine cellar, a wide living room, a spa area with bar and the Moroccan mezzanine room. There is also a smaller, windowless 10m<sup>2</sup> double room – perfect for nannies, staff or children. Part of the bunk bedroom provides a fabulous lounge area with TV, perfect for children to relax and play. The Spa includes a swimming pool with mood lighting system, a large massage room, a Hammam and a Sauna. A workout area can be found above the pool on the mezzanine level. The chalet is also provided with a private