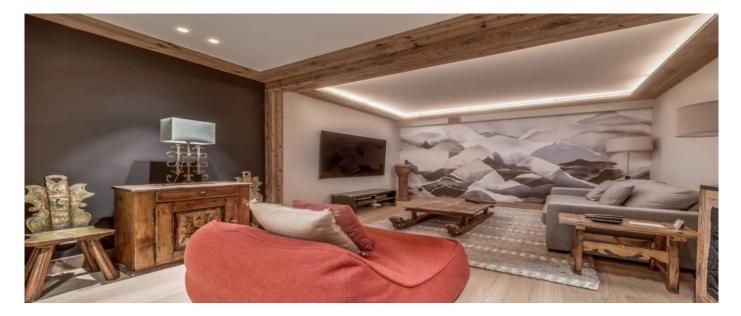

# Layout

The living area of over 300 sqm is divided between one double master suite, 3 en-suite double bedrooms, with baths or jacuzzis, and one big bunk room for 4 children, large drawing room with dining room and wine cellar, a wide living room, a spa area with bar and the Moroccan mezzanine room. There is also a smaller, windowless 10m<sup>2</sup> double room – perfect for nannies, staff or children. Part of the bunk bedroom provides a fabulous lounge area with TV, perfect for children to relax and play. The Spa includes a swimming pool with mood lighting system, a large massage room, a Hammam and a Sauna. A workout area can be found above the pool on the mezzanine level. The chalet is also provided with a private