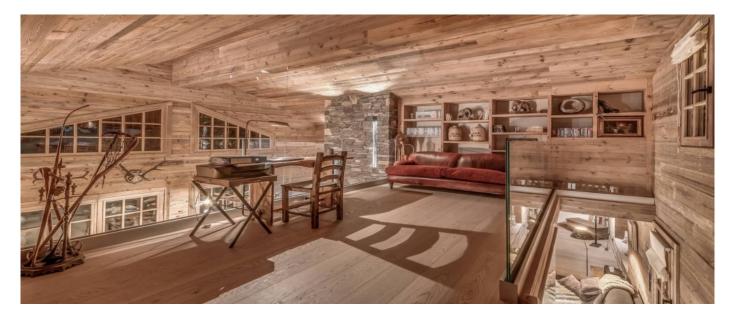

# Layout

The living area of over 300 sqm is divided between one double master suite, 3 en-suite double bedrooms, with baths or jacuzzis, and one big bunk room for 4 children, large drawing room with dining room and wine cellar, a wide living room, a spa area with bar and the Moroccan mezzanine room. There is also a smaller, windowless 10m<sup>2</sup> double room – perfect for nannies, staff or children. Part of the bunk bedroom provides a fabulous lounge area with TV, perfect for children to relax and play. The Spa includes a swimming pool with mood lighting system, a large massage room, a Hammam and a Sauna. A workout area can be found above the pool on the mezzanine level. The chalet is also provided with a private