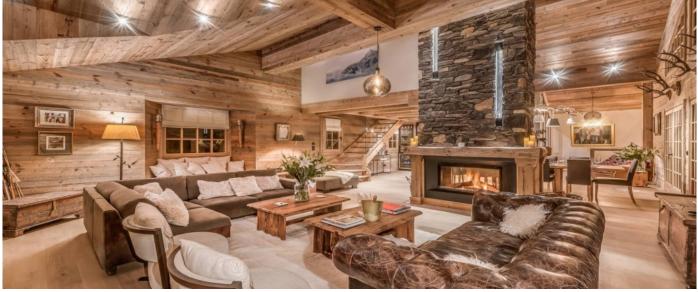

# Layout

The living area of over 300 sqm is divided between one double master suite, 3 en-suite double bedrooms, with baths or jacuzzis, and one big bunk room for 4 children, large drawing room with dining room and wine cellar, a wide living room, a spa area with bar and the Moroccan mezzanine room. There is also a smaller, windowless 10m<sup>2</sup> double room – perfect for nannies, staff or children. Part of the bunk bedroom provides a fabulous lounge area with TV, perfect for children to relax and play. The Spa includes a swimming pool with mood lighting system, a large massage room, a Hammam and a Sauna. A workout area can be found above the pool on the mezzanine level. The chalet is also provided with a private

# Facilities

- Sky TV or language channels, Apple TV and sound system
  South Facing Balconies
  Additional Apartment

**Chalet Maya** 

Bedroo

Courchevel 1850

- Indoor Swimming Pool with mood lighting
- SPA Area with Sauna and HammamWorkout Area
- Massage Room