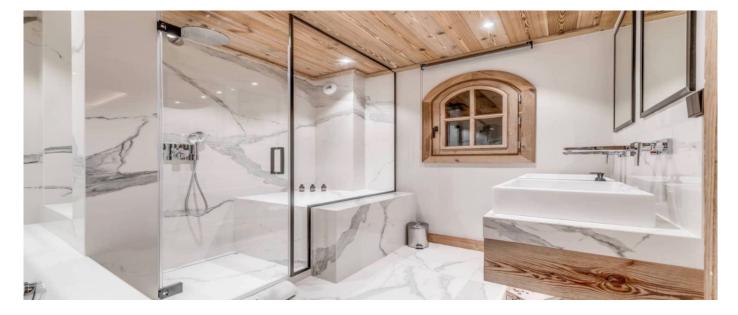

# Layout

The living area of over 300 sqm is divided between one double master suite, 3 en-suite double bedrooms, with baths or jacuzzis, and one big bunk room for 4 children, large drawing room with dining room and wine cellar, a wide living room, a spa area with bar and the Moroccan mezzanine room. There is also a smaller, windowless 10m<sup>2</sup> double room – perfect for nannies, staff or children. Part of the bunk bedroom provides a fabulous lounge area with TV, perfect for children to relax and play. The Spa includes a swimming pool with mood lighting system, a large massage room, a Hammam and a Sauna. A workout area can be found above the pool on the mezzanine level. The chalet is also provided with a private