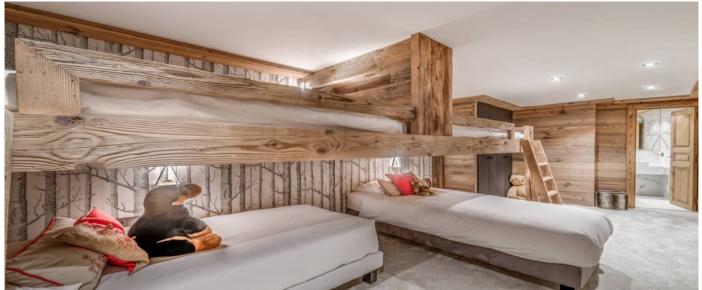

# Layout

The living area of over 300 sqm is divided between one double master suite, 3 en-suite double bedrooms, with baths or jacuzzis, and one big bunk room for 4 children, large drawing room with dining room and wine cellar, a wide living room, a spa area with bar and the Moroccan mezzanine room. There is also a smaller, windowless 10m<sup>2</sup> double room – perfect for nannies, staff or children. Part of the bunk bedroom provides a fabulous lounge area with TV, perfect for children to relax and play. The Spa includes a swimming pool with mood lighting system, a large massage room, a Hammam and a Sauna. A workout area can be found above the pool on the mezzanine level. The chalet is also provided with a private