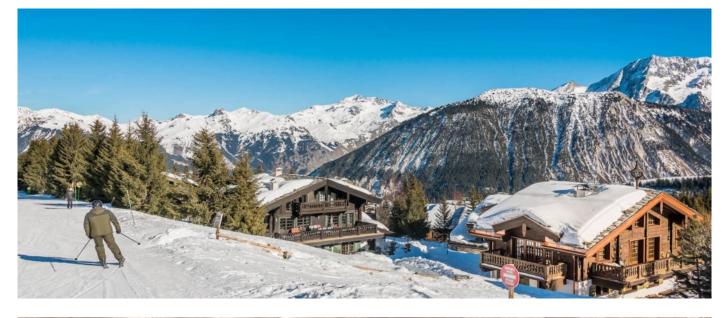

alles al

Chalet Maya is located in the Hameau de Cachemire, at only a few metres from the piste and it is perfectly skiing in&out on the green Bellecote slopes. The chalet is surrounded entirely by gardens and snow, since car access and private parking is completely underground. Renovated in 2019, it now boasts a beautiful SPA area including a swimming pool with wave power, bar, large massage room, Hammam and Sauna. It offers sleeping accommodation for 12.

# Location

- Nearest airports: Lyon (1.5 h), Geneva (2.0h) and Chambery (1.15 h).
- Distance to the centre: 200 mtsDistance to the slopes: 50 mts