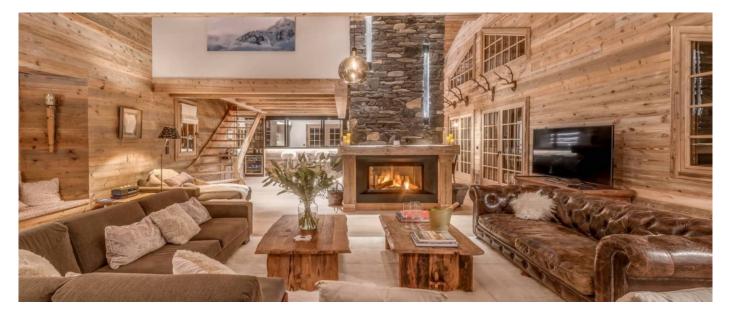

# Layout

The living area of over 300 sqm is divided between one double master suite, 3 en-suite double bedrooms, with baths or jacuzzis, and one big bunk room for 4 children, large drawing room with dining room and wine cellar, a wide living room, a spa area with bar and the Moroccan mezzanine room. There is also a smaller, windowless 10m<sup>2</sup> double room – perfect for nannies, staff or children. Part of the bunk bedroom provides a fabulous lounge area with TV, perfect for children to relax and play. The Spa includes a swimming pool with mood lighting system, a large massage room, a Hammam and a Sauna. A workout area can be found above the pool on the mezzanine level. The chalet is also provided with a private

# Facilities

- Sky TV or language channels, Apple TV and sound system
  South Facing Balconies
  Additional Apartment

**Chalet Maya** 

Bedroo

Courchevel 1850

- Indoor Swimming Pool with mood lighting
- SPA Area with Sauna and HammamWorkout Area
- Massage Room