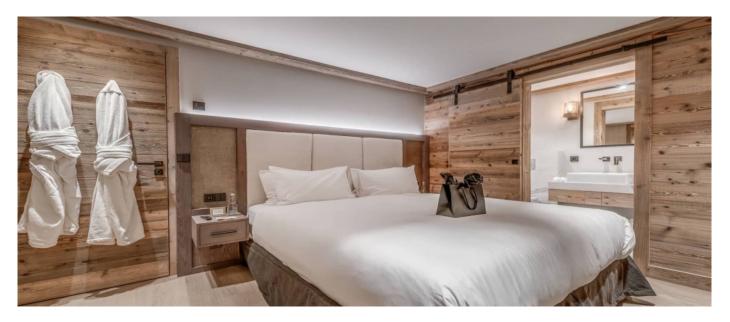

# Layout

The living area of over 300 sqm is divided between one double master suite, 3 en-suite double bedrooms, with baths or jacuzzis, and one big bunk room for 4 children, large drawing room with dining room and wine cellar, a wide living room, a spa area with bar and the Moroccan mezzanine room. There is also a smaller, windowless 10m<sup>2</sup> double room – perfect for nannies, staff or children. Part of the bunk bedroom provides a fabulous lounge area with TV, perfect for children to relax and play. The Spa includes a swimming pool with mood lighting system, a large massage room, a Hammam and a Sauna. A workout area can be found above the pool on the mezzanine level. The chalet is also provided with a private