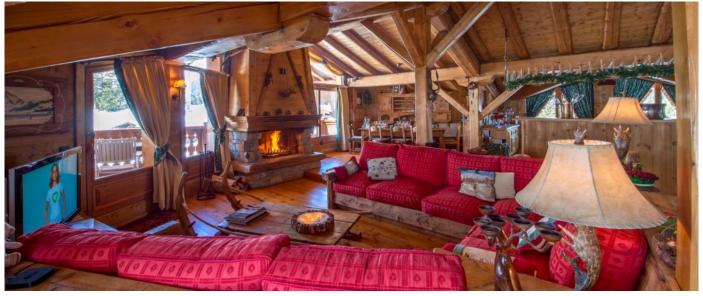

## Layout

Basement level: sauna, bar, studio with shower room, garage and laundry, Ground Floor: one double bedroom with bathroom, one double bedroom and one twin bedroom with shared bathroom. First Floor: master bedroom with bathroom (bath + hammam shower), fireplace and balcony south-facing. Second Floor: lounge with fireplace, dining area, fully equipped kitchen, balcony south-facing.