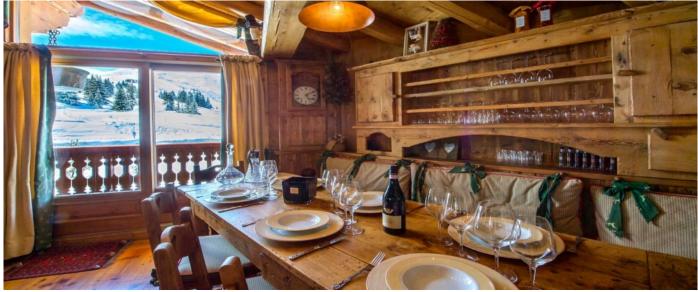

## Layout

Basement level: sauna, bar, studio with shower room, garage and laundry, Ground Floor: one double bedroom with bathroom, one double bedroom and one twin bedroom with shared bathroom. First Floor: master bedroom with bathroom (bath + hammam shower), fireplace and balcony south-facing. Second Floor: lounge with fireplace, dining area, fully equipped kitchen, balcony south-facing.