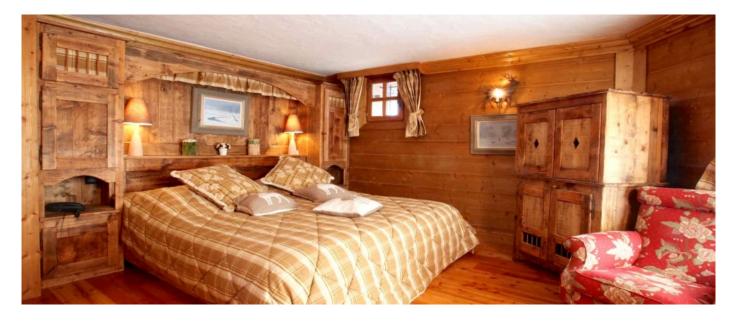

## Layout

Basement level: sauna, bar, studio with shower room, garage and laundry, Ground Floor: one double bedroom with bathroom, one double bedroom and one twin bedroom with shared bathroom. First Floor: master bedroom with bathroom (bath + hammam shower), fireplace and balcony south-facing. Second Floor: lounge with fireplace, dining area, fully equipped kitchen, balcony south-facing.