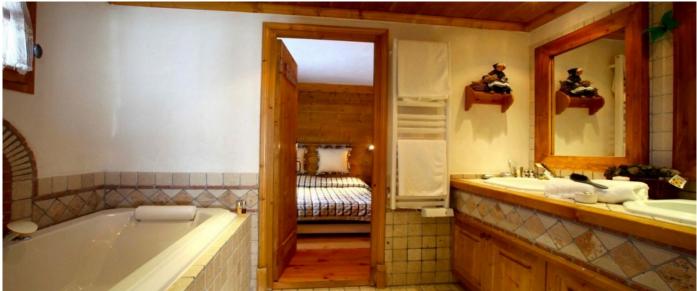

## Layout

Basement level: sauna, bar, studio with shower room, garage and laundry, Ground Floor: one double bedroom with bathroom, one double bedroom and one twin bedroom with shared bathroom. First Floor: master bedroom with bathroom (bath + hammam shower), fireplace and balcony south-facing. Second Floor: lounge with fireplace, dining area, fully equipped kitchen, balcony south-facing.