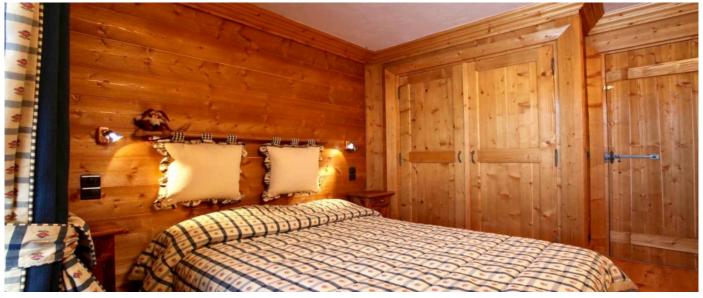

## Layout

Basement level: sauna, bar, studio with shower room, garage and laundry, Ground Floor: one double bedroom with bathroom, one double bedroom and one twin bedroom with shared bathroom. First Floor: master bedroom with bathroom (bath + hammam shower), fireplace and balcony south-facing. Second Floor: lounge with fireplace, dining area, fully equipped kitchen, balcony south-facing.