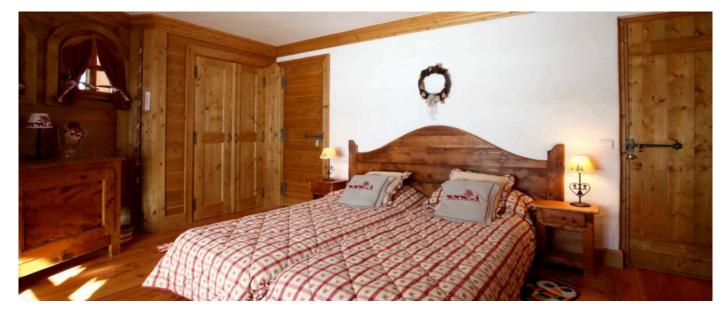

## Layout

Basement level: sauna, bar, studio with shower room, garage and laundry, Ground Floor: one double bedroom with bathroom, one double bedroom and one twin bedroom with shared bathroom. First Floor: master bedroom with bathroom (bath + hammam shower), fireplace and balcony south-facing. Second Floor: lounge with fireplace, dining area, fully equipped kitchen, balcony south-facing.