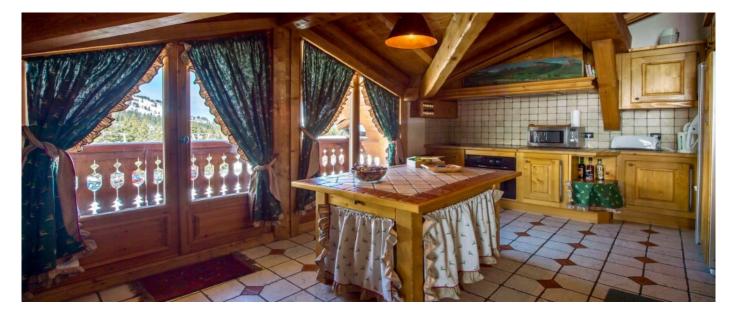

## Layout

Basement level: sauna, bar, studio with shower room, garage and laundry, Ground Floor: one double bedroom with bathroom, one double bedroom and one twin bedroom with shared bathroom. First Floor: master bedroom with bathroom (bath + hammam shower), fireplace and balcony south-facing. Second Floor: lounge with fireplace, dining area, fully equipped kitchen, balcony south-facing.