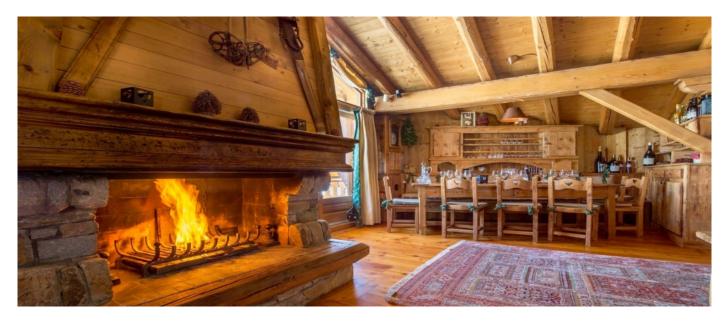

## Layout

Basement level: sauna, bar, studio with shower room, garage and laundry, Ground Floor: one double bedroom with bathroom, one double bedroom and one twin bedroom with shared bathroom. First Floor: master bedroom with bathroom (bath + hammam shower), fireplace and balcony south-facing. Second Floor: lounge with fireplace, dining area, fully equipped kitchen, balcony south-facing.