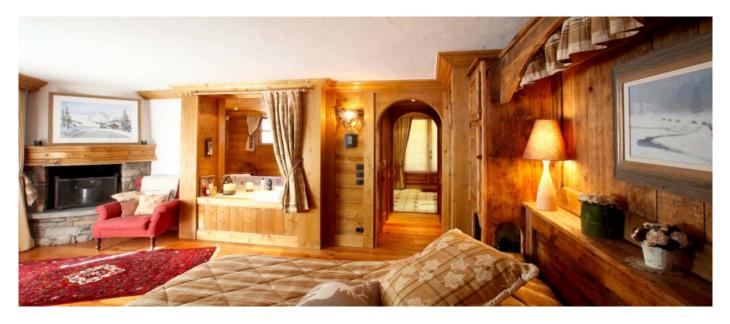

## Layout

Basement level: sauna, bar, studio with shower room, garage and laundry, Ground Floor: one double bedroom with bathroom, one double bedroom and one twin bedroom with shared bathroom. First Floor: master bedroom with bathroom (bath + hammam shower), fireplace and balcony south-facing. Second Floor: lounge with fireplace, dining area, fully equipped kitchen, balcony south-facing.