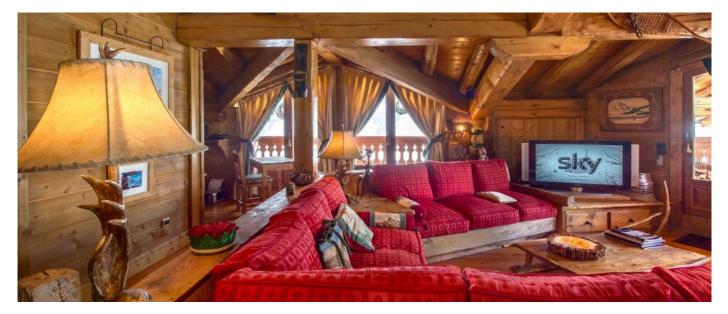

## Layout

Basement level: sauna, bar, studio with shower room, garage and laundry, Ground Floor: one double bedroom with bathroom, one double bedroom and one twin bedroom with shared bathroom. First Floor: master bedroom with bathroom (bath + hammam shower), fireplace and balcony south-facing. Second Floor: lounge with fireplace, dining area, fully equipped kitchen, balcony south-facing.