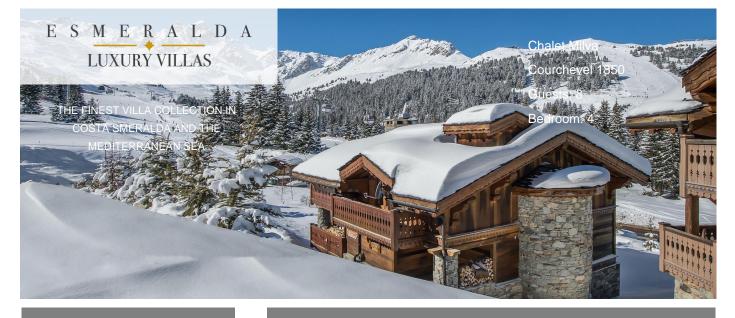

  - Massages and beauty treatments
    Ski equipment and ski guides
    Almost anything you can wish for

Guests: 8 Starting price: € 19.000

This beautiful chalet offers truly peacefulness and relaxation, being surrounded by a landscape of trees and slopes. Guests can enjoy skiing but also moments of pure comfort in the sauna and the South facing terrace. It has got a perfect location near the slopes and the ski lift and can welcome groups of up to 8 people in its warming 4 double bedrooms.

## Layout

Basement level: sauna, bar, studio with shower room, garage and laundry, Ground Floor: one double bedroom with bathroom, one double bedroom and one twin bedroom with shared bathroom. First Floor: master bedroom with bathroom (bath + hammam shower), fireplace and balcony south-facing. Second Floor: lounge with fireplace, dining area, fully equipped kitchen, balcony south-facing.