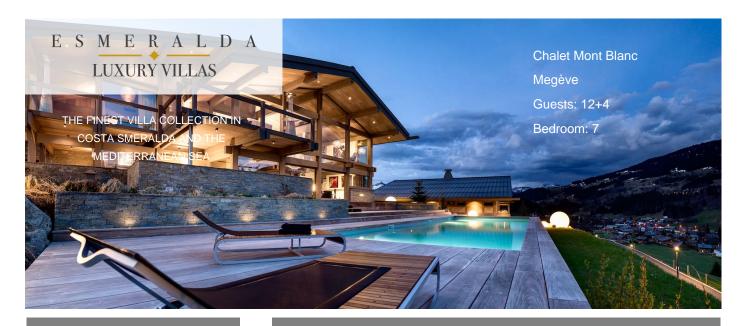

Number of Bedrooms: 7 Guests: 12+4 Starting price: On Request

This prestige Chalet features everything you could possibly wish from a world class chalet to ensure your stay in super relaxing, suitably indulging and incredibly lavish. The complex includes both a large outdoor heated infinity pool and an indoor pool with jet streams, a sauna and hammam.

### Layout

The Chalet sleeps 12 adults and 4 children in 7 en-suite bedrooms. There are four double suites in the Master Chalet and two double bedrooms in the Guest Chalet, alongside the specially designed children's bedroom which sleeps four little ones.