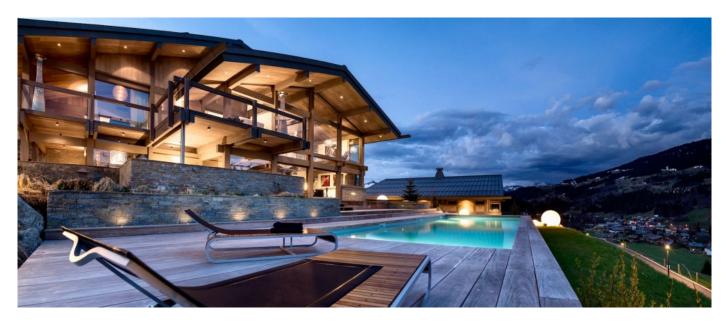

Number of Bedrooms: 7 Guests: 12+4 Starting price: On Request

This prestige Chalet features everything you could possibly wish from a world class chalet to ensure your stay in super relaxing, suitably indulging and incredibly lavish. The complex includes both a large outdoor heated infinity pool and an indoor pool with jet streams, a sauna and hammam.

### Layout

The Chalet sleeps 12 adults and 4 children in 7 en-suite bedrooms. There are four double suites in the Master Chalet and two double bedrooms in the Guest Chalet, alongside the specially designed children's bedroom which sleeps four little ones.