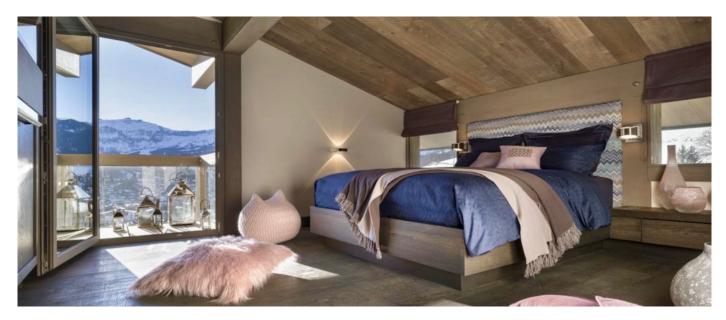

### Layout

The Chalet sleeps 12 adults and 4 children in 7 en-suite bedrooms. There are four double suites in the Master Chalet and two double bedrooms in the Guest Chalet, alongside the specially designed children's bedroom which sleeps four little ones.