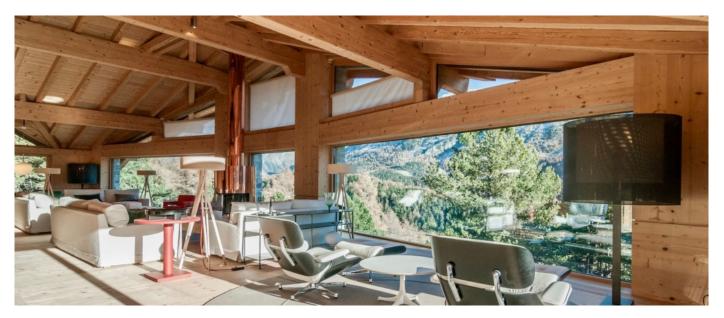

The property is located in Suvretta at a short distance from the centre of Sankt Moritz and comprises a detached house constructed over five floors. All individual rooms benefit from a southerly aspect and spectacular uninterrupted views of the forest and lakes. The house is presented as a new build, to an excellent finish and has large terraces, Spa, Hammam, Gym & Swimming pool, Massage Rooms, cellar, terraces, extensive garden and grounds.

# Layout

With a total area of 1,200 sqm, of which 1.000 sqm liveable, the house includes an entrance hall, a drawing room, a dining room, a kitchen, 10 bedrooms & bathrooms, staff accommodation and facilities. SPA Area. Indoor garaging for 5 cars, plus 5 additional outdoor spaces and large Garden.