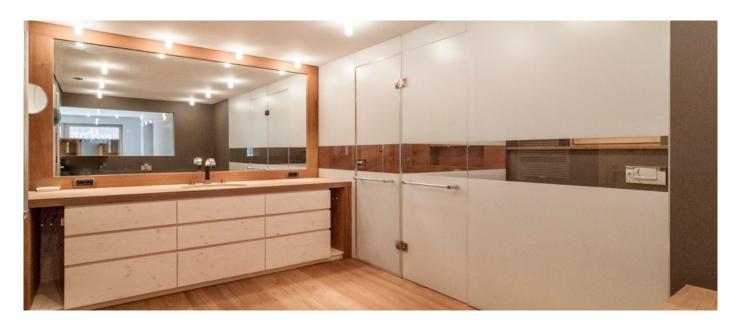

# Layout

With a total area of 1,200 sqm, of which 1.000 sqm liveable, the house includes an entrance hall, a drawing room, a dining room, a kitchen, 10 bedrooms & bathrooms, staff accommodation and facilities. SPA Area. Indoor garaging for 5 cars, plus 5 additional outdoor spaces and large Garden.