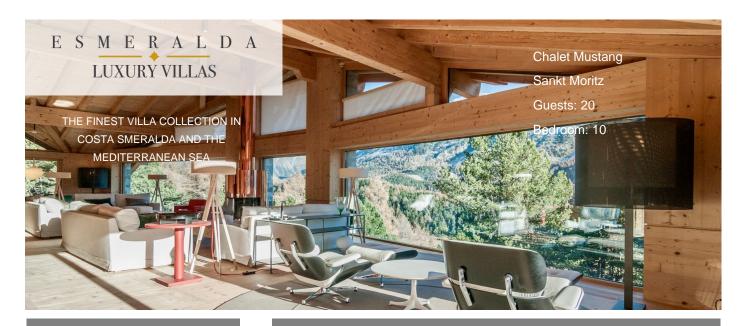

The property is located in Suvretta at a short distance from the centre of Sankt Moritz and comprises a detached house constructed over five floors. All individual rooms benefit from a southerly aspect and spectacular uninterrupted views of the forest and lakes. The house is presented as a new build, to an excellent finish and has large terraces, Spa, Hammam, Gym & Swimming pool, Massage Rooms, cellar, terraces, extensive garden and grounds.

# Layout

With a total area of 1,200 sqm, of which 1.000 sqm liveable, the house includes an entrance hall, a drawing room, a dining room, a kitchen, 10 bedrooms & bathrooms, staff accommodation and facilities. SPA Area. Indoor garaging for 5 cars, plus 5 additional outdoor spaces and large Garden.