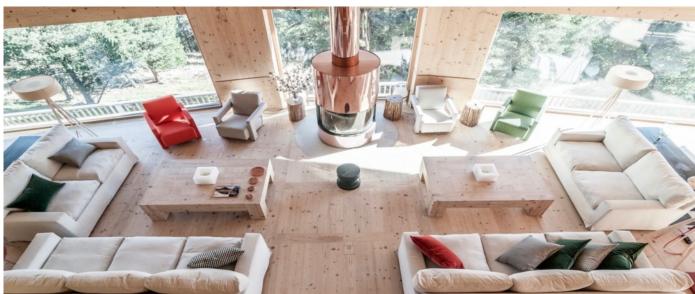

The property is located in Suvretta at a short distance from the centre of Sankt Moritz and comprises a detached house constructed over five floors. All individual rooms benefit from a southerly aspect and spectacular uninterrupted views of the forest and lakes. The house is presented as a new build, to an excellent finish and has large terraces, Spa, Hammam, Gym & Swimming pool, Massage Rooms, cellar, terraces, extensive garden and grounds.

# Layout

With a total area of 1,200 sqm, of which 1.000 sqm liveable, the house includes an entrance hall, a drawing room, a dining room, a kitchen, 10 bedrooms & bathrooms, staff accommodation and facilities. SPA Area. Indoor garaging for 5 cars, plus 5 additional outdoor spaces and large Garden.