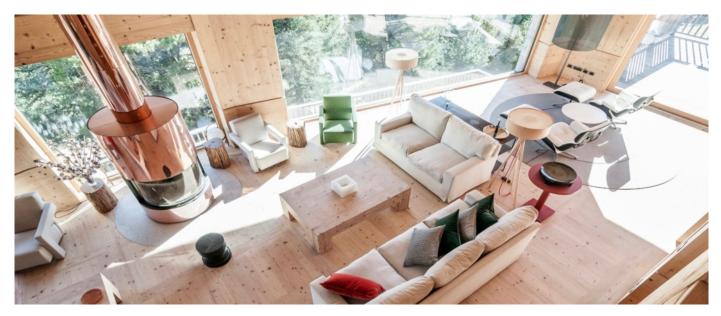

The property is located in Suvretta at a short distance from the centre of Sankt Moritz and comprises a detached house constructed over five floors. All individual rooms benefit from a southerly aspect and spectacular uninterrupted views of the forest and lakes. The house is presented as a new build, to an excellent finish and has large terraces, Spa, Hammam, Gym & Swimming pool, Massage Rooms, cellar, terraces, extensive garden and grounds.

# Layout

With a total area of 1,200 sqm, of which 1.000 sqm liveable, the house includes an entrance hall, a drawing room, a dining room, a kitchen, 10 bedrooms & bathrooms, staff accommodation and facilities. SPA Area. Indoor garaging for 5 cars, plus 5 additional outdoor spaces and large Garden.

### **Facilities**

- Gym
  Massage Rooms
  Swimming pool

- Extensive garden and groundsDrawing RoomCellar

- Indoor garaging for 5 cars, plus 5 additional outdoor spaces

© Copyright 2020 www.esmeraldaluxuryvillas.com Telephone : +39 338 3902377 | Dubai telephone : +971 55 261 5368 | Email: <u>info@esmeraldaluxuryvillas.com</u>