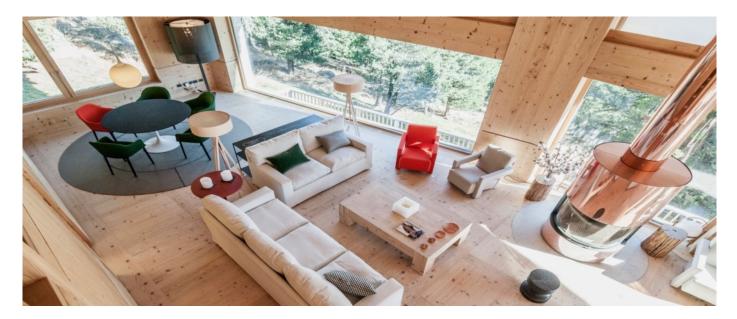

The property is located in Suvretta at a short distance from the centre of Sankt Moritz and comprises a detached house constructed over five floors. All individual rooms benefit from a southerly aspect and spectacular uninterrupted views of the forest and lakes. The house is presented as a new build, to an excellent finish and has large terraces, Spa, Hammam, Gym & Swimming pool, Massage Rooms, cellar, terraces, extensive garden and grounds.

# Layout

With a total area of 1,200 sqm, of which 1.000 sqm liveable, the house includes an entrance hall, a drawing room, a dining room, a kitchen, 10 bedrooms & bathrooms, staff accommodation and facilities. SPA Area. Indoor garaging for 5 cars, plus 5 additional outdoor spaces and large Garden.