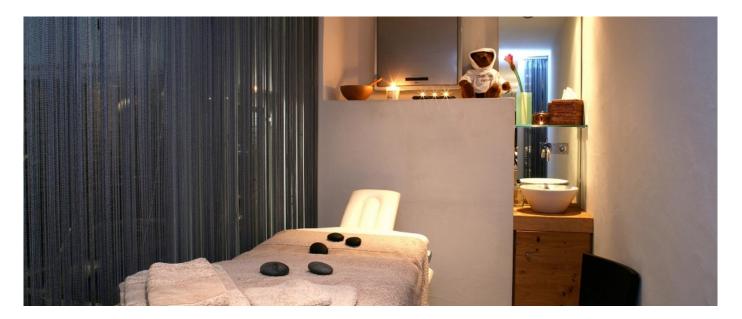

#### Layout

- Basement: entrance hall; boot warmer and ski room; home cinema for eight; wine cellar; games room; laundry; staff rooms and two technical rooms.
   Ground Floor: outdoor Jacuzzi with TV; indoor pool; outdoor rowing and bicycle machines; indoor massage room; indoor gym with Technogym running machine and cross trainer; free weights; sauna and steam room (combined with shower) and toilet; four twin/double bedrooms all with en suite hathrooms, two of the bedrooms are interconnecting.
- suite bathrooms, two of the bedrooms are interconnecting.
  First Floor: open living, dining and kitchen area; dining seats 10 and living seats 10; desk with laptop in living area; open fire place and TV hidden in fireplace; guest bathroom; access to terrace.
  Second Floor: Master bedroom with en suite shower and Jacuzzi bath and private terrace.