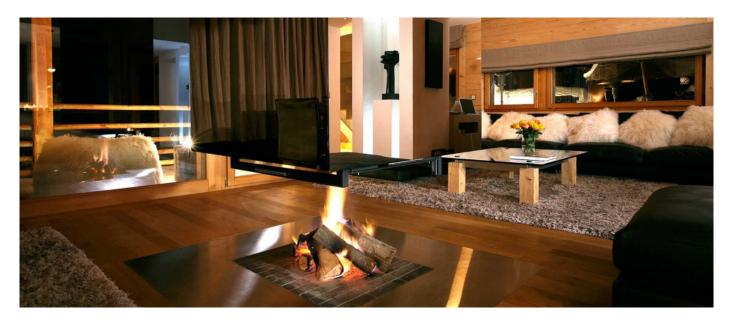

#### Layout

- Basement: entrance hall; boot warmer and ski room; home cinema for eight; wine cellar; games room; laundry; staff rooms and two technical rooms.
   Ground Floor: outdoor Jacuzzi with TV; indoor pool; outdoor rowing and bicycle machines; indoor massage room; indoor gym with Technogym running machine and cross trainer; free weights; sauna and steam room (combined with shower) and toilet; four twin/double bedrooms all with en suite hathrooms, two of the bedrooms are interconnecting.
- suite bathrooms, two of the bedrooms are interconnecting.
  First Floor: open living, dining and kitchen area; dining seats 10 and living seats 10; desk with laptop in living area; open fire place and TV hidden in fireplace; guest bathroom; access to terrace.
  Second Floor: Master bedroom with en suite shower and Jacuzzi bath and private terrace.