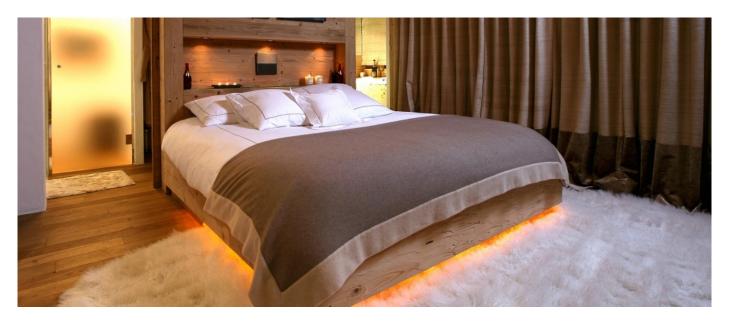

#### Layout

- Basement: entrance hall; boot warmer and ski room; home cinema for eight; wine cellar; games room; laundry; staff rooms and two technical rooms.
   Ground Floor: outdoor Jacuzzi with TV; indoor pool; outdoor rowing and bicycle machines; indoor massage room; indoor gym with Technogym running machine and cross trainer; free weights; sauna and steam room (combined with shower) and toilet; four twin/double bedrooms all with en suite hathrooms, two of the bedrooms are interconnecting.
- suite bathrooms, two of the bedrooms are interconnecting.
  First Floor: open living, dining and kitchen area; dining seats 10 and living seats 10; desk with laptop in living area; open fire place and TV hidden in fireplace; guest bathroom; access to terrace.
  Second Floor: Master bedroom with en suite shower and Jacuzzi bath and private terrace.