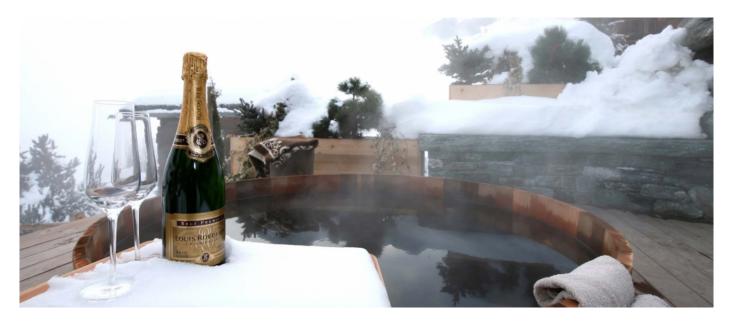

#### Layout

- Basement: entrance hall; boot warmer and ski room; home cinema for eight; wine cellar; games room; laundry; staff rooms and two technical rooms.
   Ground Floor: outdoor Jacuzzi with TV; indoor pool; outdoor rowing and bicycle machines; indoor massage room; indoor gym with Technogym running machine and cross trainer; free weights; sauna and steam room (combined with shower) and toilet; four twin/double bedrooms all with en suite hathrooms, two of the bedrooms are interconnecting.
- suite bathrooms, two of the bedrooms are interconnecting.
  First Floor: open living, dining and kitchen area; dining seats 10 and living seats 10; desk with laptop in living area; open fire place and TV hidden in fireplace; guest bathroom; access to terrace.
  Second Floor: Master bedroom with en suite shower and Jacuzzi bath and private terrace.