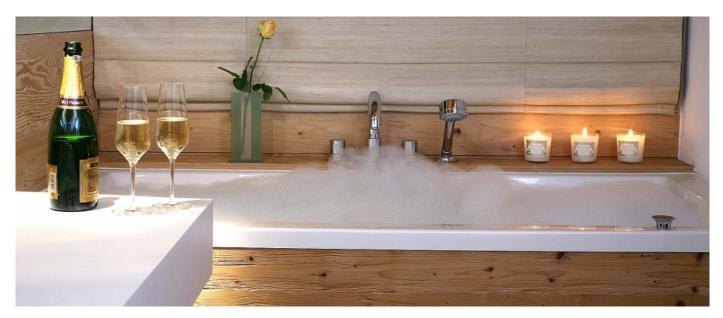

#### Layout

- Basement: entrance hall; boot warmer and ski room; home cinema for eight; wine cellar; games room; laundry; staff rooms and two technical rooms.
   Ground Floor: outdoor Jacuzzi with TV; indoor pool; outdoor rowing and bicycle machines; indoor massage room; indoor gym with Technogym running machine and cross trainer; free weights; sauna and steam room (combined with shower) and toilet; four twin/double bedrooms all with en suite hathrooms, two of the bedrooms are interconnecting.
- suite bathrooms, two of the bedrooms are interconnecting.
  First Floor: open living, dining and kitchen area; dining seats 10 and living seats 10; desk with laptop in living area; open fire place and TV hidden in fireplace; guest bathroom; access to terrace.
  Second Floor: Master bedroom with en suite shower and Jacuzzi bath and private terrace.