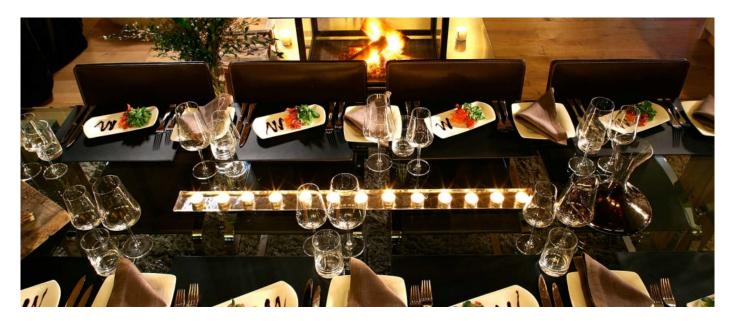

#### Layout

- Basement: entrance hall; boot warmer and ski room; home cinema for eight; wine cellar; games room; laundry; staff rooms and two technical rooms.
   Ground Floor: outdoor Jacuzzi with TV; indoor pool; outdoor rowing and bicycle machines; indoor massage room; indoor gym with Technogym running machine and cross trainer; free weights; sauna and steam room (combined with shower) and toilet; four twin/double bedrooms all with en suite hathrooms, two of the bedrooms are interconnecting.
- suite bathrooms, two of the bedrooms are interconnecting.
  First Floor: open living, dining and kitchen area; dining seats 10 and living seats 10; desk with laptop in living area; open fire place and TV hidden in fireplace; guest bathroom; access to terrace.
  Second Floor: Master bedroom with en suite shower and Jacuzzi bath and private terrace.