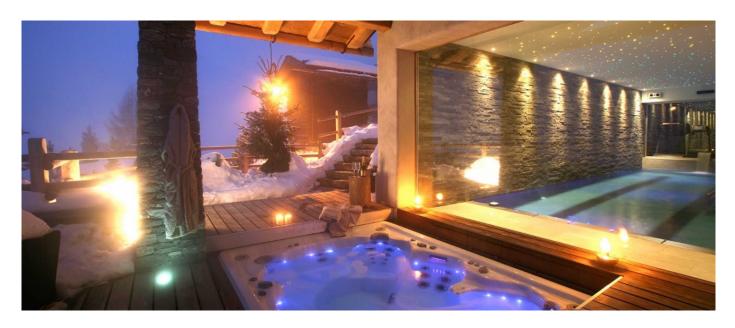

## Your private SPA in an extra Luxury Chalet in Verbier!

This property is a magnificent slate-roofed timber five-bedroom chalet located a short walk from the Savoleyres lift on a private path. Three of the four floors are surrounded by delightful terraces offering exceptional views of the

The Chalet offers contemporary design, sophisticated spa areas and the very latest in technology, in a warm atmosphere with extraordinary views and offers personalised services catering for the whims of every guest plus benefit from the services of a chef, a concierge and professional spa therapists.

#### Layout

- Basement: entrance hall; boot warmer and ski room; home cinema for eight; wine cellar; games room; laundry; staff rooms and two technical rooms.
   Ground Floor: outdoor Jacuzzi with TV; indoor pool; outdoor rowing and bicycle machines; indoor massage room; indoor gym with Technogym running machine and cross trainer; free weights; sauna and steam room (combined with shower) and toilet; four twin/double bedrooms all with en suite hathrooms, two of the bedrooms are interconnecting.
- suite bathrooms, two of the bedrooms are interconnecting.
  First Floor: open living, dining and kitchen area; dining seats 10 and living seats 10; desk with laptop in living area; open fire place and TV hidden in fireplace; guest bathroom; access to terrace.
  Second Floor: Master bedroom with en suite shower and Jacuzzi bath and private terrace.