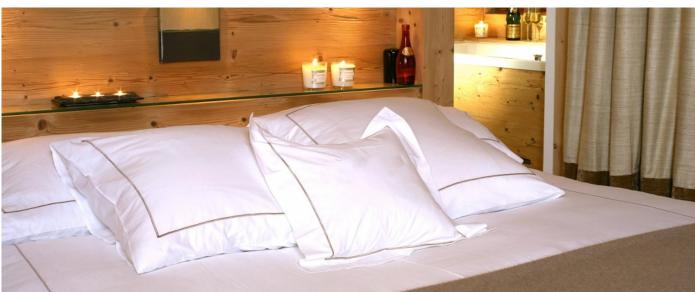

#### Layout

- Basement: entrance hall; boot warmer and ski room; home cinema for eight; wine cellar; games room; laundry; staff rooms and two technical rooms.
   Ground Floor: outdoor Jacuzzi with TV; indoor pool; outdoor rowing and bicycle machines; indoor massage room; indoor gym with Technogym running machine and cross trainer; free weights; sauna and steam room (combined with shower) and toilet; four twin/double bedrooms all with en suite hathrooms, two of the bedrooms are interconnecting.
- suite bathrooms, two of the bedrooms are interconnecting.
  First Floor: open living, dining and kitchen area; dining seats 10 and living seats 10; desk with laptop in living area; open fire place and TV hidden in fireplace; guest bathroom; access to terrace.
  Second Floor: Master bedroom with en suite shower and Jacuzzi bath and private terrace.