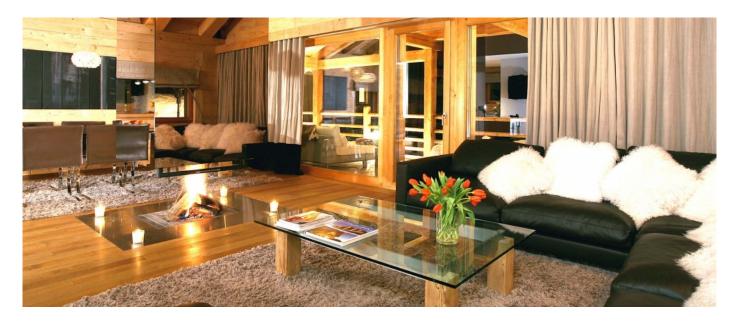

#### Layout

- Basement: entrance hall; boot warmer and ski room; home cinema for eight; wine cellar; games room; laundry; staff rooms and two technical rooms.
   Ground Floor: outdoor Jacuzzi with TV; indoor pool; outdoor rowing and bicycle machines; indoor massage room; indoor gym with Technogym running machine and cross trainer; free weights; sauna and steam room (combined with shower) and toilet; four twin/double bedrooms all with en suite hathrooms, two of the bedrooms are interconnecting.
- suite bathrooms, two of the bedrooms are interconnecting.
  First Floor: open living, dining and kitchen area; dining seats 10 and living seats 10; desk with laptop in living area; open fire place and TV hidden in fireplace; guest bathroom; access to terrace.
  Second Floor: Master bedroom with en suite shower and Jacuzzi bath and private terrace.