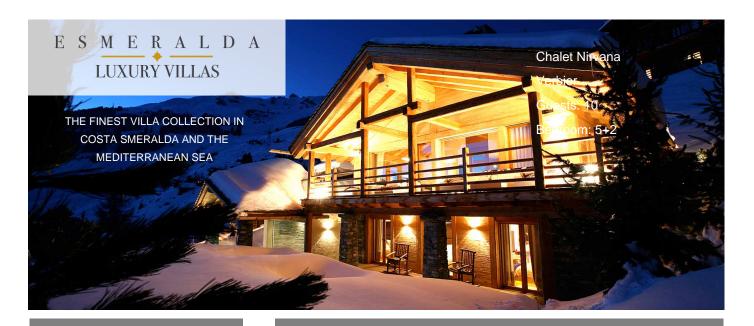

## Your private SPA in an extra Luxury Chalet in Verbier!

This property is a magnificent slate-roofed timber five-bedroom chalet located a short walk from the Savoleyres lift on a private path. Three of the four floors are surrounded by delightful terraces offering exceptional views of the

The Chalet offers contemporary design, sophisticated spa areas and the very latest in technology, in a warm atmosphere with extraordinary views and offers personalised services catering for the whims of every guest plus benefit from the services of a chef, a concierge and professional spa therapists.