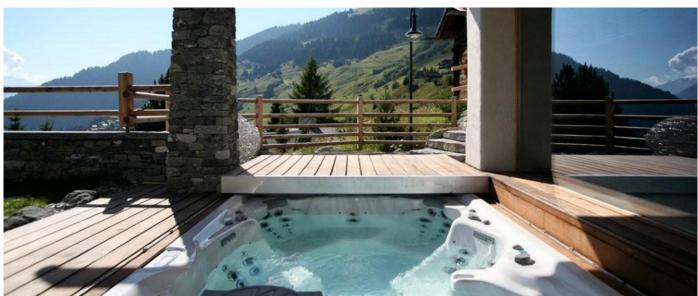

#### Layout

- Basement: entrance hall; boot warmer and ski room; home cinema for eight; wine cellar; games room; laundry; staff rooms and two technical rooms.
   Ground Floor: outdoor Jacuzzi with TV; indoor pool; outdoor rowing and bicycle machines; indoor massage room; indoor gym with Technogym running machine and cross trainer; free weights; sauna and steam room (combined with shower) and toilet; four twin/double bedrooms all with en suite hathrooms, two of the bedrooms are interconnecting.
- suite bathrooms, two of the bedrooms are interconnecting.
  First Floor: open living, dining and kitchen area; dining seats 10 and living seats 10; desk with laptop in living area; open fire place and TV hidden in fireplace; guest bathroom; access to terrace.
  Second Floor: Master bedroom with en suite shower and Jacuzzi bath and private terrace.