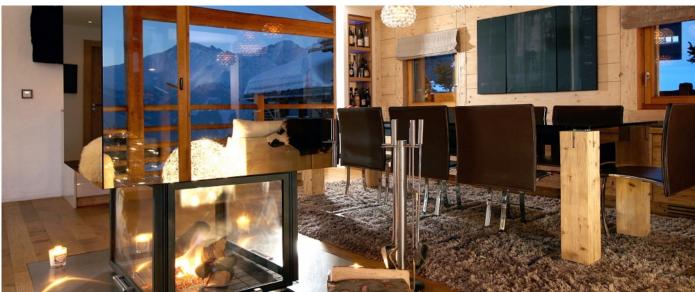

#### Layout

- Basement: entrance hall; boot warmer and ski room; home cinema for eight; wine cellar; games room; laundry; staff rooms and two technical rooms.
   Ground Floor: outdoor Jacuzzi with TV; indoor pool; outdoor rowing and bicycle machines; indoor massage room; indoor gym with Technogym running machine and cross trainer; free weights; sauna and steam room (combined with shower) and toilet; four twin/double bedrooms all with en suite hathrooms, two of the bedrooms are interconnecting.
- suite bathrooms, two of the bedrooms are interconnecting.
  First Floor: open living, dining and kitchen area; dining seats 10 and living seats 10; desk with laptop in living area; open fire place and TV hidden in fireplace; guest bathroom; access to terrace.
  Second Floor: Master bedroom with en suite shower and Jacuzzi bath and private terrace.