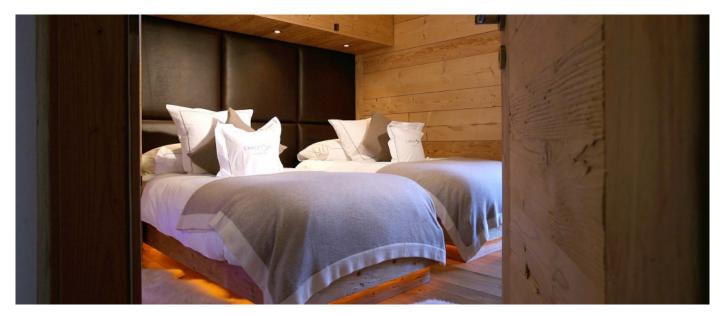

#### Layout

- Basement: entrance hall; boot warmer and ski room; home cinema for eight; wine cellar; games room; laundry; staff rooms and two technical rooms.
   Ground Floor: outdoor Jacuzzi with TV; indoor pool; outdoor rowing and bicycle machines; indoor massage room; indoor gym with Technogym running machine and cross trainer; free weights; sauna and steam room (combined with shower) and toilet; four twin/double bedrooms all with en suite hathrooms, two of the bedrooms are interconnecting.
- suite bathrooms, two of the bedrooms are interconnecting.
  First Floor: open living, dining and kitchen area; dining seats 10 and living seats 10; desk with laptop in living area; open fire place and TV hidden in fireplace; guest bathroom; access to terrace.
  Second Floor: Master bedroom with en suite shower and Jacuzzi bath and private terrace.