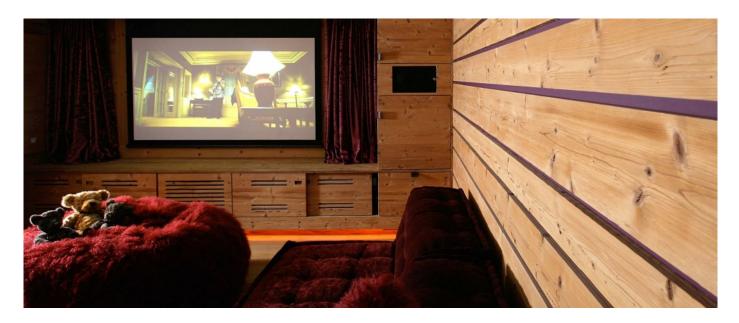

#### Layout

- Basement: entrance hall; boot warmer and ski room; home cinema for eight; wine cellar; games room; laundry; staff rooms and two technical rooms.
   Ground Floor: outdoor Jacuzzi with TV; indoor pool; outdoor rowing and bicycle machines; indoor massage room; indoor gym with Technogym running machine and cross trainer; free weights; sauna and steam room (combined with shower) and toilet; four twin/double bedrooms all with en suite hathrooms, two of the bedrooms are interconnecting.
- suite bathrooms, two of the bedrooms are interconnecting.
  First Floor: open living, dining and kitchen area; dining seats 10 and living seats 10; desk with laptop in living area; open fire place and TV hidden in fireplace; guest bathroom; access to terrace.
  Second Floor: Master bedroom with en suite shower and Jacuzzi bath and private terrace.