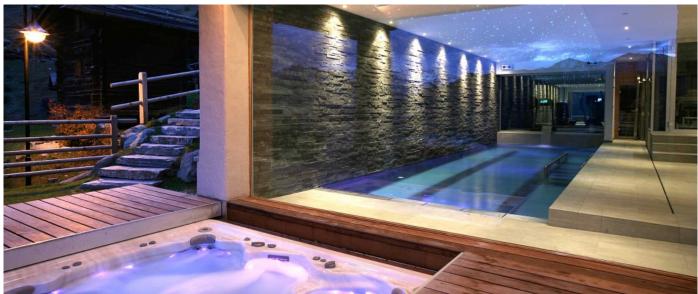

#### Layout

- Basement: entrance hall; boot warmer and ski room; home cinema for eight; wine cellar; games room; laundry; staff rooms and two technical rooms.
   Ground Floor: outdoor Jacuzzi with TV; indoor pool; outdoor rowing and bicycle machines; indoor massage room; indoor gym with Technogym running machine and cross trainer; free weights; sauna and steam room (combined with shower) and toilet; four twin/double bedrooms all with en suite hathrooms, two of the bedrooms are interconnecting.
- suite bathrooms, two of the bedrooms are interconnecting.
  First Floor: open living, dining and kitchen area; dining seats 10 and living seats 10; desk with laptop in living area; open fire place and TV hidden in fireplace; guest bathroom; access to terrace.
  Second Floor: Master bedroom with en suite shower and Jacuzzi bath and private terrace.

# **Facilities**

- Air conditioning

- Satellite TVWi-Fi Internet

- Hammam
   Pool 10x3 m, child safe

- Gym with weights and machines
- Safe depositsouth-west facing

© Copyright 2020 www.esmeraldaluxuryvillas.com Telephone : +39 338 3902377 | Dubai telephone: +971 55 261 5368 | Email: info@esmeraldaluxuryvillas.com