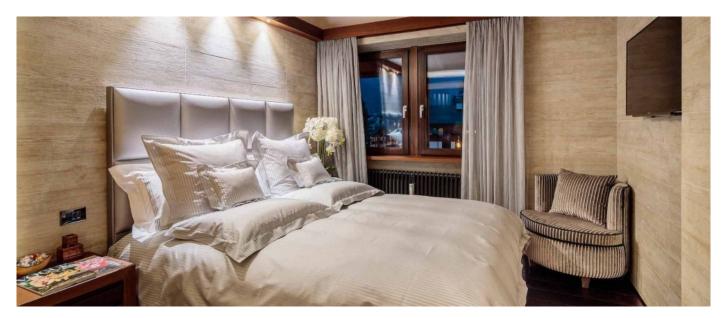

## Layout

An entire floor is dedicated to the spacious living room with games room, TV room and an elegant study to welcome guests to the chalet. The large living area with wet bar, sofas and fireplace is connected to the dining area and the ultra-modern and fully equipped kitchen to provide maximum cooking performances. The Chalet includes a master bedroom suite (king size bed), two walk-in closets, a bathroom with Jacuzzi bath and fireplace. Each of the five spacious suites, one of which with fireplace, features a double bed, a relaxation area, a bathroom with Jacuzzi bath and power shower and a walk-in closet. One double bedroom and one single bedroom, each equipped with a private bathroom and walk-in closets, are reserved to staff. The house is also provided with a service kitchen equipped with professional appliances.