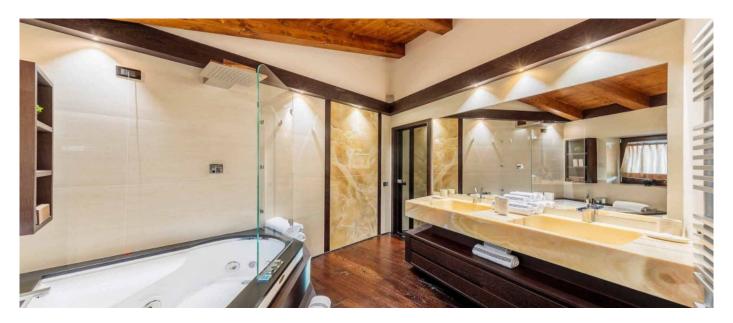

## Layout

An entire floor is dedicated to the spacious living room with games room, TV room and an elegant study to welcome guests to the chalet. The large living area with wet bar, sofas and fireplace is connected to the dining area and the ultra-modern and fully equipped kitchen to provide maximum cooking performances. The Chalet includes a master bedroom suite (king size bed), two walk-in closets, a bathroom with Jacuzzi bath and fireplace. Each of the five spacious suites, one of which with fireplace, features a double bed, a relaxation area, a bathroom with Jacuzzi bath and power shower and a walk-in closet. One double bedroom and one single bedroom, each equipped with a private bathroom and walk-in closets, are reserved to staff. The house is also provided with a service kitchen equipped with professional appliances.