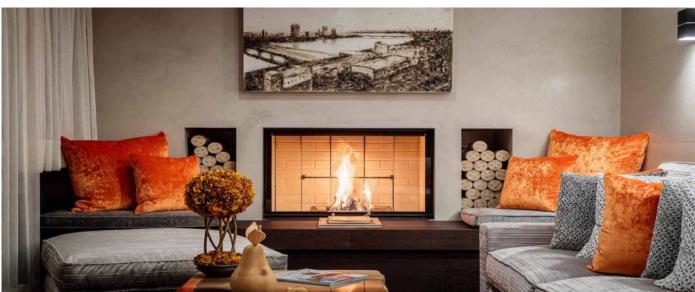

## Layout

An entire floor is dedicated to the spacious living room with games room, TV room and an elegant study to welcome guests to the chalet. The large living area with wet bar, sofas and fireplace is connected to the dining area and the ultra-modern and fully equipped kitchen to provide maximum cooking performances. The Chalet includes a master bedroom suite (king size bed), two walk-in closets, a bathroom with Jacuzzi bath and fireplace. Each of the five spacious suites, one of which with fireplace, features a double bed, a relaxation area, a bathroom with Jacuzzi bath and power shower and a walk-in closet. One double bedroom and one single bedroom, each equipped with a private bathroom and walk-in closets, are reserved to staff. The house is also provided with a service kitchen equipped with professional appliances.