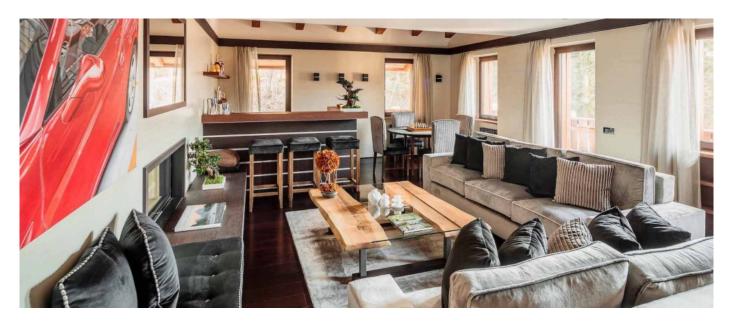

## Layout

An entire floor is dedicated to the spacious living room with games room, TV room and an elegant study to welcome guests to the chalet. The large living area with wet bar, sofas and fireplace is connected to the dining area and the ultra-modern and fully equipped kitchen to provide maximum cooking performances. The Chalet includes a master bedroom suite (king size bed), two walk-in closets, a bathroom with Jacuzzi bath and fireplace. Each of the five spacious suites, one of which with fireplace, features a double bed, a relaxation area, a bathroom with Jacuzzi bath and power shower and a walk-in closet. One double bedroom and one single bedroom, each equipped with a private bathroom and walk-in closets, are reserved to staff. The house is also provided with a service kitchen equipped with professional appliances.