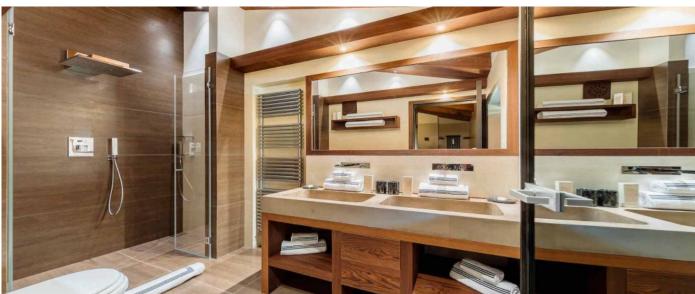

## Layout

An entire floor is dedicated to the spacious living room with games room, TV room and an elegant study to welcome guests to the chalet. The large living area with wet bar, sofas and fireplace is connected to the dining area and the ultra-modern and fully equipped kitchen to provide maximum cooking performances. The Chalet includes a master bedroom suite (king size bed), two walk-in closets, a bathroom with Jacuzzi bath and fireplace. Each of the five spacious suites, one of which with fireplace, features a double bed, a relaxation area, a bathroom with Jacuzzi bath and power shower and a walk-in closet. One double bedroom and one single bedroom, each equipped with a private bathroom and walk-in closets, are reserved to staff. The house is also provided with a service kitchen equipped with professional appliances.