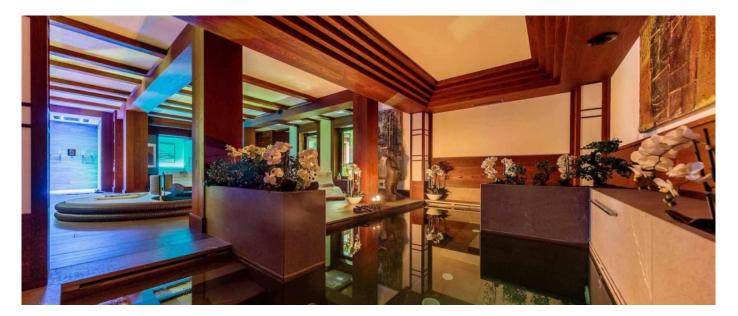

# Location

- 2 minutes walk from slopes 2 minutes walk from the center

- Private elevator

- iMac with dock connector and iPadDolby Surround sound system and Home theater

- House cinema
  Sky TV / International Broadcasting
  Wet bar and Wine cellar stocked with the finest
- SPA & wellness area with relaxation area,
  Turkish bath, Jacuzzi tub, sauna, massage area, indoor swimming pools with waterfall, fitness area
- Heated shed for ski equipment
- Secure parkingSecurity System