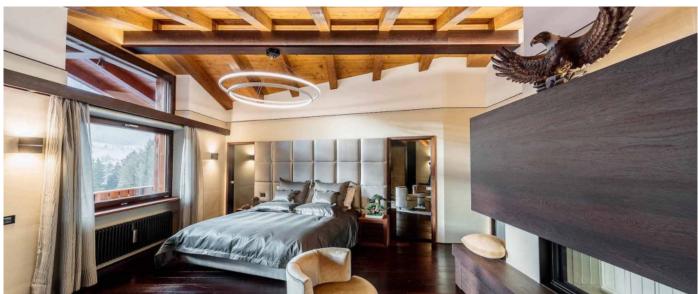

## Layout

An entire floor is dedicated to the spacious living room with games room, TV room and an elegant study to welcome guests to the chalet. The large living area with wet bar, sofas and fireplace is connected to the dining area and the ultra-modern and fully equipped kitchen to provide maximum cooking performances. The Chalet includes a master bedroom suite (king size bed), two walk-in closets, a bathroom with Jacuzzi bath and fireplace. Each of the five spacious suites, one of which with fireplace, features a double bed, a relaxation area, a bathroom with Jacuzzi bath and power shower and a walk-in closet. One double bedroom and one single bedroom, each equipped with a private bathroom and walk-in closets, are reserved to staff. The house is also provided with a service kitchen equipped with professional appliances.