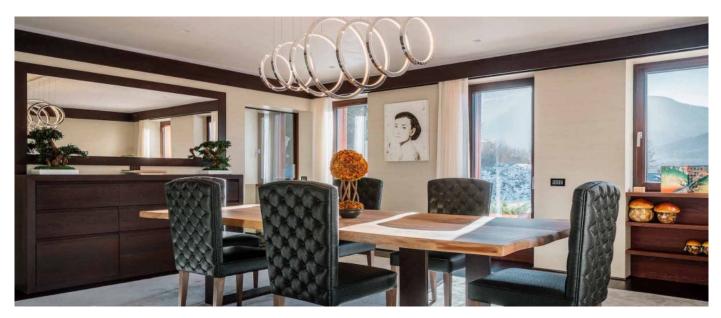

## Layout

An entire floor is dedicated to the spacious living room with games room, TV room and an elegant study to welcome guests to the chalet. The large living area with wet bar, sofas and fireplace is connected to the dining area and the ultra-modern and fully equipped kitchen to provide maximum cooking performances. The Chalet includes a master bedroom suite (king size bed), two walk-in closets, a bathroom with Jacuzzi bath and fireplace. Each of the five spacious suites, one of which with fireplace, features a double bed, a relaxation area, a bathroom with Jacuzzi bath and power shower and a walk-in closet. One double bedroom and one single bedroom, each equipped with a private bathroom and walk-in closets, are reserved to staff. The house is also provided with a service kitchen equipped with professional appliances.