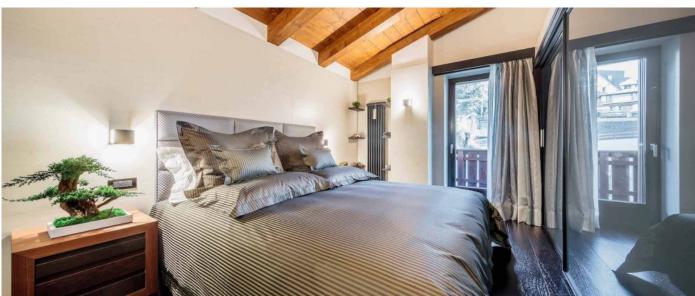

## Layout

An entire floor is dedicated to the spacious living room with games room, TV room and an elegant study to welcome guests to the chalet. The large living area with wet bar, sofas and fireplace is connected to the dining area and the ultra-modern and fully equipped kitchen to provide maximum cooking performances. The Chalet includes a master bedroom suite (king size bed), two walk-in closets, a bathroom with Jacuzzi bath and fireplace. Each of the five spacious suites, one of which with fireplace, features a double bed, a relaxation area, a bathroom with Jacuzzi bath and power shower and a walk-in closet. One double bedroom and one single bedroom, each equipped with a private bathroom and walk-in closets, are reserved to staff. The house is also provided with a service kitchen equipped with professional appliances.