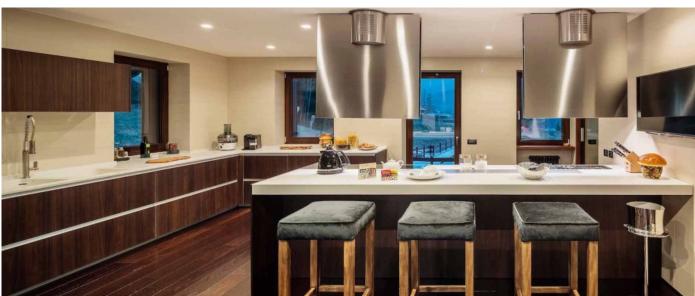

## Layout

An entire floor is dedicated to the spacious living room with games room, TV room and an elegant study to welcome guests to the chalet. The large living area with wet bar, sofas and fireplace is connected to the dining area and the ultra-modern and fully equipped kitchen to provide maximum cooking performances. The Chalet includes a master bedroom suite (king size bed), two walk-in closets, a bathroom with Jacuzzi bath and fireplace. Each of the five spacious suites, one of which with fireplace, features a double bed, a relaxation area, a bathroom with Jacuzzi bath and power shower and a walk-in closet. One double bedroom and one single bedroom, each equipped with a private bathroom and walk-in closets, are reserved to staff. The house is also provided with a service kitchen equipped with professional appliances.