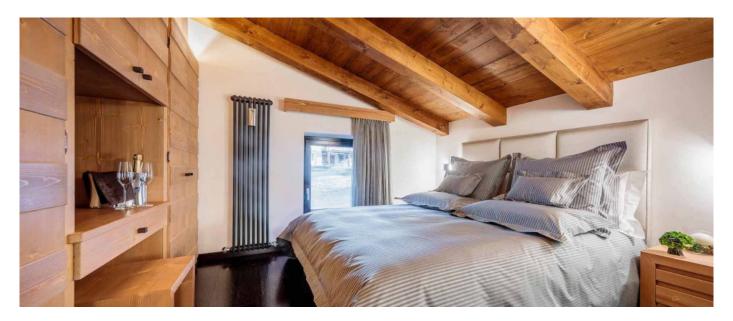

## Layout

An entire floor is dedicated to the spacious living room with games room, TV room and an elegant study to welcome guests to the chalet. The large living area with wet bar, sofas and fireplace is connected to the dining area and the ultra-modern and fully equipped kitchen to provide maximum cooking performances. The Chalet includes a master bedroom suite (king size bed), two walk-in closets, a bathroom with Jacuzzi bath and fireplace. Each of the five spacious suites, one of which with fireplace, features a double bed, a relaxation area, a bathroom with Jacuzzi bath and power shower and a walk-in closet. One double bedroom and one single bedroom, each equipped with a private bathroom and walk-in closets, are reserved to staff. The house is also provided with a service kitchen equipped with professional appliances.