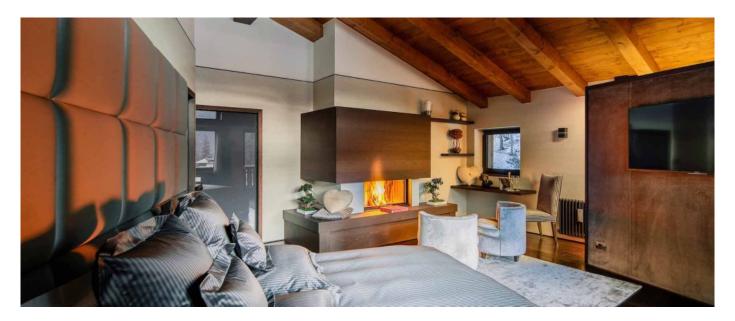

## Layout

An entire floor is dedicated to the spacious living room with games room, TV room and an elegant study to welcome guests to the chalet. The large living area with wet bar, sofas and fireplace is connected to the dining area and the ultra-modern and fully equipped kitchen to provide maximum cooking performances. The Chalet includes a master bedroom suite (king size bed), two walk-in closets, a bathroom with Jacuzzi bath and fireplace. Each of the five spacious suites, one of which with fireplace, features a double bed, a relaxation area, a bathroom with Jacuzzi bath and power shower and a walk-in closet. One double bedroom and one single bedroom, each equipped with a private bathroom and walk-in closets, are reserved to staff. The house is also provided with a service kitchen equipped with professional appliances.