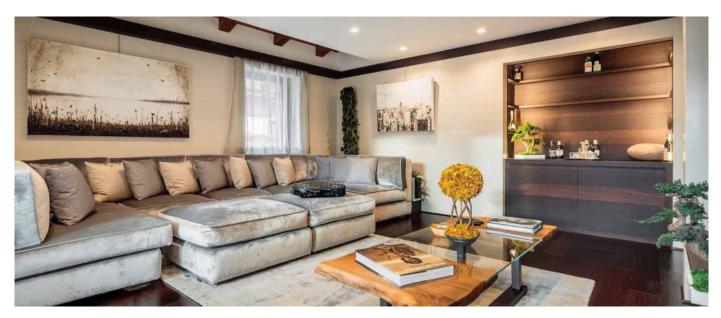

## Layout

An entire floor is dedicated to the spacious living room with games room, TV room and an elegant study to welcome guests to the chalet. The large living area with wet bar, sofas and fireplace is connected to the dining area and the ultra-modern and fully equipped kitchen to provide maximum cooking performances. The Chalet includes a master bedroom suite (king size bed), two walk-in closets, a bathroom with Jacuzzi bath and fireplace. Each of the five spacious suites, one of which with fireplace, features a double bed, a relaxation area, a bathroom with Jacuzzi bath and power shower and a walk-in closet. One double bedroom and one single bedroom, each equipped with a private bathroom and walk-in closets, are reserved to staff. The house is also provided with a service kitchen equipped with professional appliances.