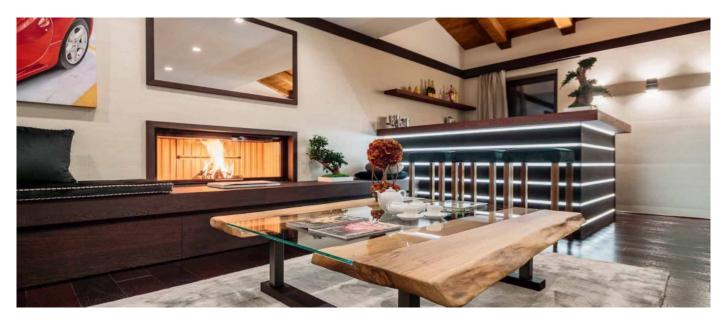

## Layout

An entire floor is dedicated to the spacious living room with games room, TV room and an elegant study to welcome guests to the chalet. The large living area with wet bar, sofas and fireplace is connected to the dining area and the ultra-modern and fully equipped kitchen to provide maximum cooking performances. The Chalet includes a master bedroom suite (king size bed), two walk-in closets, a bathroom with Jacuzzi bath and fireplace. Each of the five spacious suites, one of which with fireplace, features a double bed, a relaxation area, a bathroom with Jacuzzi bath and power shower and a walk-in closet. One double bedroom and one single bedroom, each equipped with a private bathroom and walk-in closets, are reserved to staff. The house is also provided with a service kitchen equipped with professional appliances.

# Location

- 2 minutes walk from slopes 2 minutes walk from the center

- Private elevator

- iMac with dock connector and iPadDolby Surround sound system and Home theater

- House cinema
  Sky TV / International Broadcasting
  Wet bar and Wine cellar stocked with the finest
- SPA & wellness area with relaxation area,
  Turkish bath, Jacuzzi tub, sauna, massage area, indoor swimming pools with waterfall, fitness area
- Heated shed for ski equipment
- Secure parkingSecurity System