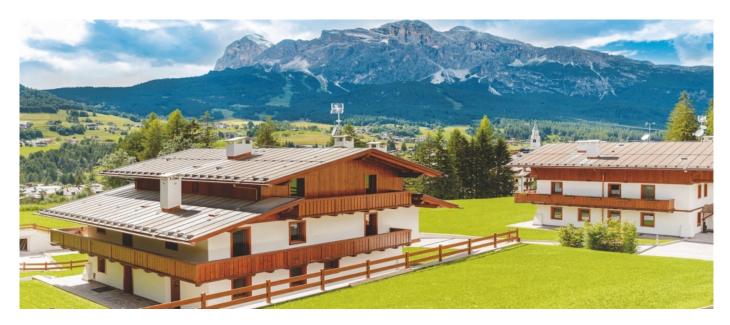

Starting price: € 40.000 per week

Brand New Chalet in the beautiful frame of Cortina d'Ampezzo! Beautifully located in the central area of Cortina d'Ampezzo Chalet Perla spreads over an area of 760 sqm. Arranged over four floors, it features a harmonious blend of top quality materials, enhancing the traditional feel which characterizes its exterior façades by combining it with ultra modern, luxurious décor on the inside. The Chalet includes a SPA area with sauna, heated pool, bathrooms and changing rooms. A large-screen, soundproofed private cinema will further enhance the many entertainment offered within this stunning property. Such an exclusive luxurious place is perfect both for weekly or monthly stays.