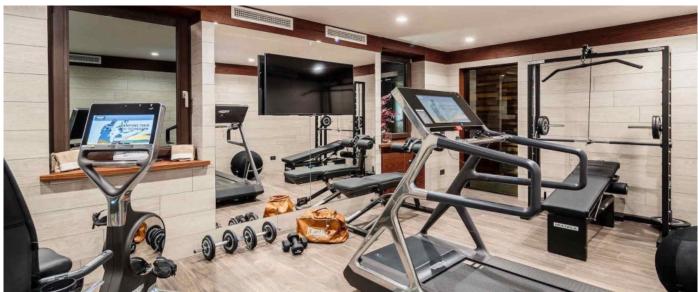

# Location

- 2 minutes walk from slopes 2 minutes walk from the center

- Private elevator

- iMac with dock connector and iPadDolby Surround sound system and Home theater

- House cinema
  Sky TV / International Broadcasting
  Wet bar and Wine cellar stocked with the finest
- SPA & wellness area with relaxation area,
  Turkish bath, Jacuzzi tub, sauna, massage area, indoor swimming pools with waterfall, fitness area
- Heated shed for ski equipment
- Secure parkingSecurity System