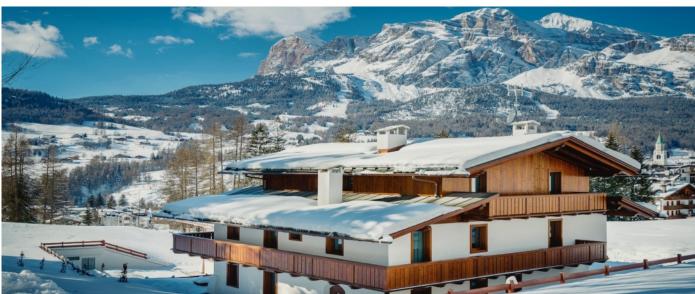

Starting price: € 40.000 per week

Brand New Chalet in the beautiful frame of Cortina d'Ampezzo! Beautifully located in the central area of Cortina d'Ampezzo Chalet Perla spreads over an area of 760 sqm. Arranged over four floors, it features a harmonious blend of top quality materials, enhancing the traditional feel which characterizes its exterior façades by combining it with ultra modern, luxurious décor on the inside. The Chalet includes a SPA area with sauna, heated pool, bathrooms and changing rooms. A large-screen, soundproofed private cinema will further enhance the many entertainment offered within this stunning property. Such an exclusive luxurious place is perfect both for weekly or monthly stays.

# Location

- 2 minutes walk from slopes 2 minutes walk from the center

- Private elevator

- iMac with dock connector and iPadDolby Surround sound system and Home theater

- House cinema
  Sky TV / International Broadcasting
  Wet bar and Wine cellar stocked with the finest
- SPA & wellness area with relaxation area,
  Turkish bath, Jacuzzi tub, sauna, massage area, indoor swimming pools with waterfall, fitness area
- Heated shed for ski equipment
- Secure parkingSecurity System