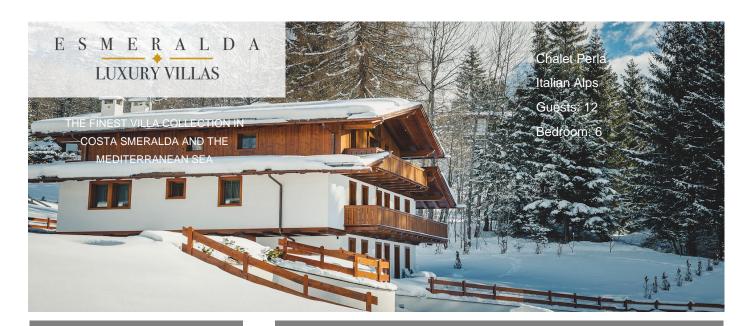

Starting price: € 40.000 per week

Brand New Chalet in the beautiful frame of Cortina d'Ampezzo! Beautifully located in the central area of Cortina d'Ampezzo Chalet Perla spreads over an area of 760 sqm. Arranged over four floors, it features a harmonious blend of top quality materials, enhancing the traditional feel which characterizes its exterior façades by combining it with ultra modern, luxurious décor on the inside. The Chalet includes a SPA area with sauna, heated pool, bathrooms and changing rooms. A large-screen, soundproofed private cinema will further enhance the many entertainment offered within this stunning property. Such an exclusive luxurious place is perfect both for weekly or monthly stays.