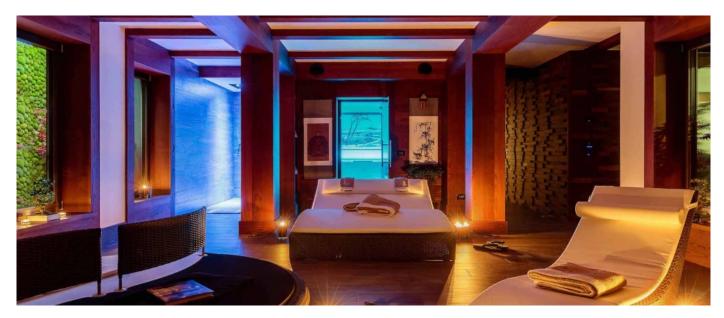

# Location

- 2 minutes walk from slopes 2 minutes walk from the center

- Private elevator

- iMac with dock connector and iPadDolby Surround sound system and Home theater

- House cinema
  Sky TV / International Broadcasting
  Wet bar and Wine cellar stocked with the finest
- SPA & wellness area with relaxation area,
  Turkish bath, Jacuzzi tub, sauna, massage area, indoor swimming pools with waterfall, fitness area
- Heated shed for ski equipment
- Secure parkingSecurity System