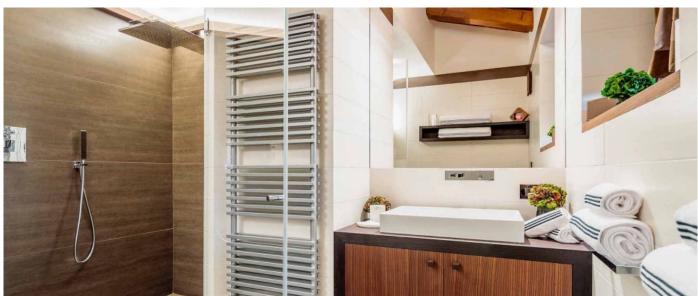

## Layout

An entire floor is dedicated to the spacious living room with games room, TV room and an elegant study to welcome guests to the chalet. The large living area with wet bar, sofas and fireplace is connected to the dining area and the ultra-modern and fully equipped kitchen to provide maximum cooking performances. The Chalet includes a master bedroom suite (king size bed), two walk-in closets, a bathroom with Jacuzzi bath and fireplace. Each of the five spacious suites, one of which with fireplace, features a double bed, a relaxation area, a bathroom with Jacuzzi bath and power shower and a walk-in closet. One double bedroom and one single bedroom, each equipped with a private bathroom and walk-in closets, are reserved to staff. The house is also provided with a service kitchen equipped with professional appliances.