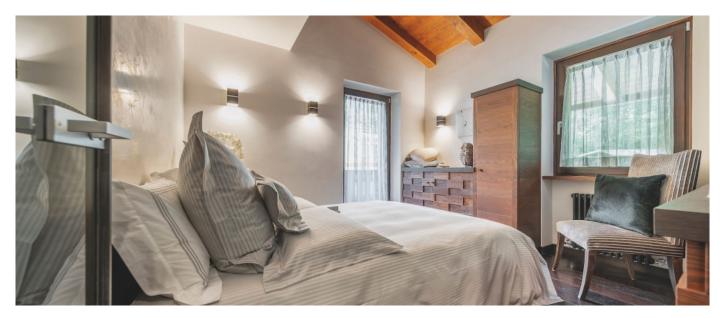

## Layout

An entire floor is dedicated to the spacious living room with games room, TV room and an elegant study to welcome guests to the chalet. The large living area with wet bar, sofas and fireplace is connected to the dining area and the ultra-modern and fully equipped kitchen to provide maximum cooking performances. The Chalet includes a master bedroom suite (king size bed), two walk-in closets, a bathroom with Jacuzzi bath and fireplace. Each of the five spacious suites, one of which with fireplace, features a double bed, a relaxation area, a bathroom with Jacuzzi bath and power shower and a walk-in closet. One double bedroom and one single bedroom, each equipped with a private bathroom and walk-in closets, are reserved to staff. The house is also provided with a service kitchen equipped with professional appliances.