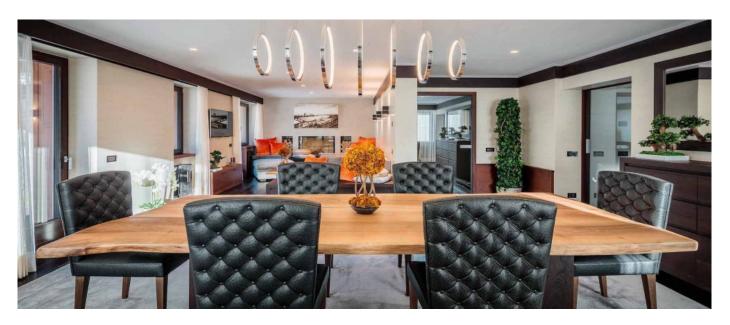

## Layout

An entire floor is dedicated to the spacious living room with games room, TV room and an elegant study to welcome guests to the chalet. The large living area with wet bar, sofas and fireplace is connected to the dining area and the ultra-modern and fully equipped kitchen to provide maximum cooking performances. The Chalet includes a master bedroom suite (king size bed), two walk-in closets, a bathroom with Jacuzzi bath and fireplace. Each of the five spacious suites, one of which with fireplace, features a double bed, a relaxation area, a bathroom with Jacuzzi bath and power shower and a walk-in closet. One double bedroom and one single bedroom, each equipped with a private bathroom and walk-in closets, are reserved to staff. The house is also provided with a service kitchen equipped with professional appliances.