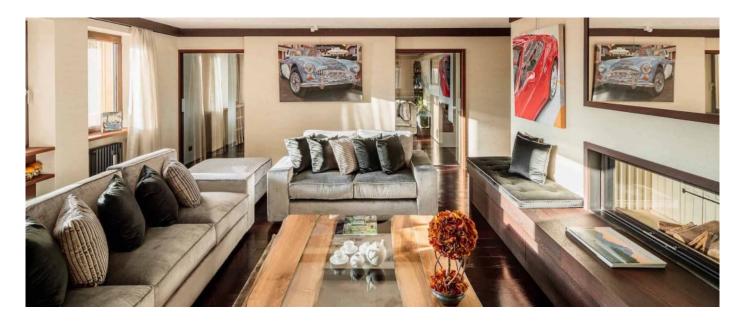

## Layout

An entire floor is dedicated to the spacious living room with games room, TV room and an elegant study to welcome guests to the chalet. The large living area with wet bar, sofas and fireplace is connected to the dining area and the ultra-modern and fully equipped kitchen to provide maximum cooking performances. The Chalet includes a master bedroom suite (king size bed), two walk-in closets, a bathroom with Jacuzzi bath and fireplace. Each of the five spacious suites, one of which with fireplace, features a double bed, a relaxation area, a bathroom with Jacuzzi bath and power shower and a walk-in closet. One double bedroom and one single bedroom, each equipped with a private bathroom and walk-in closets, are reserved to staff. The house is also provided with a service kitchen equipped with professional appliances.