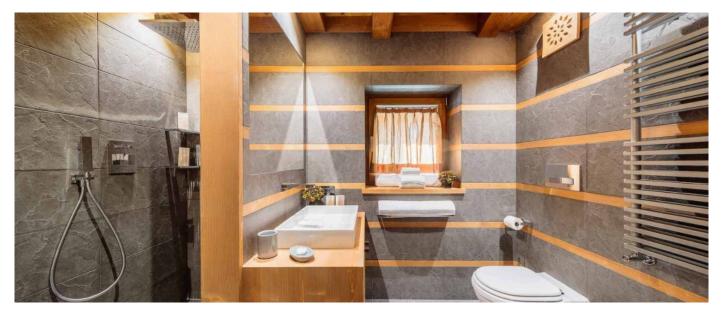

## Layout

An entire floor is dedicated to the spacious living room with games room, TV room and an elegant study to welcome guests to the chalet. The large living area with wet bar, sofas and fireplace is connected to the dining area and the ultra-modern and fully equipped kitchen to provide maximum cooking performances. The Chalet includes a master bedroom suite (king size bed), two walk-in closets, a bathroom with Jacuzzi bath and fireplace. Each of the five spacious suites, one of which with fireplace, features a double bed, a relaxation area, a bathroom with Jacuzzi bath and power shower and a walk-in closet. One double bedroom and one single bedroom, each equipped with a private bathroom and walk-in closets, are reserved to staff. The house is also provided with a service kitchen equipped with professional appliances.