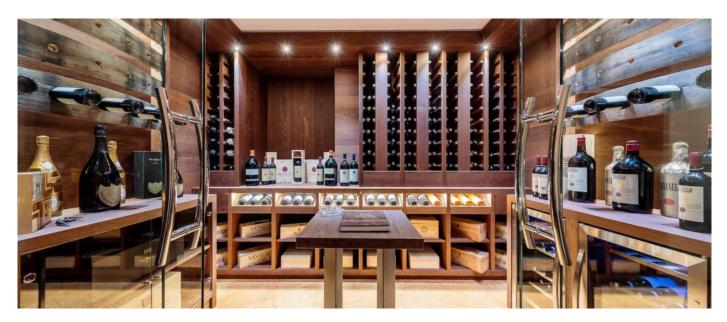

# Location

- 2 minutes walk from slopes 2 minutes walk from the center

- Private elevator

- iMac with dock connector and iPadDolby Surround sound system and Home theater

- House cinema
  Sky TV / International Broadcasting
  Wet bar and Wine cellar stocked with the finest
- SPA & wellness area with relaxation area,
  Turkish bath, Jacuzzi tub, sauna, massage area, indoor swimming pools with waterfall, fitness area
- Heated shed for ski equipment
- Secure parkingSecurity System