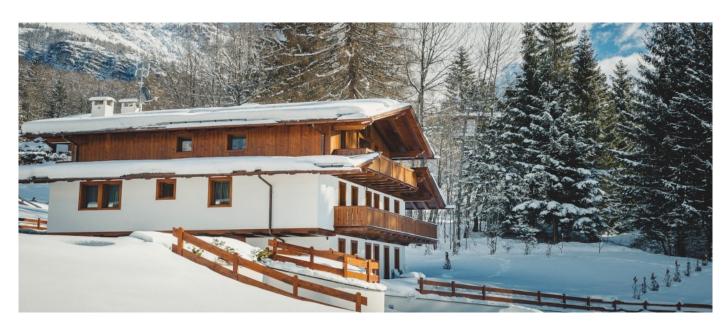

Starting price: € 40.000 per week

Brand New Chalet in the beautiful frame of Cortina d'Ampezzo! Beautifully located in the central area of Cortina d'Ampezzo Chalet Perla spreads over an area of 760 sqm. Arranged over four floors, it features a harmonious blend of top quality materials, enhancing the traditional feel which characterizes its exterior façades by combining it with ultra modern, luxurious décor on the inside. The Chalet includes a SPA area with sauna, heated pool, bathrooms and changing rooms. A large-screen, soundproofed private cinema will further enhance the many entertainment offered within this stunning property. Such an exclusive luxurious place is perfect both for weekly or monthly stays.