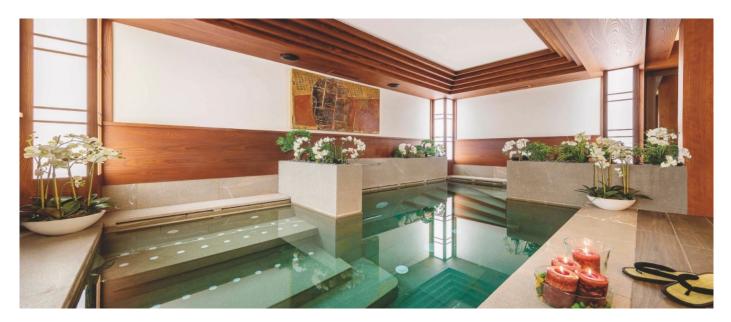

Starting price: € 40.000 per week

Brand New Chalet in the beautiful frame of Cortina d'Ampezzo! Beautifully located in the central area of Cortina d'Ampezzo Chalet Perla spreads over an area of 760 sqm. Arranged over four floors, it features a harmonious blend of top quality materials, enhancing the traditional feel which characterizes its exterior façades by combining it with ultra modern, luxurious décor on the inside. The Chalet includes a SPA area with sauna, heated pool, bathrooms and changing rooms. A large-screen, soundproofed private cinema will further enhance the many entertainment offered within this stunning property. Such an exclusive luxurious place is perfect both for weekly or monthly stays.

# Location

- 2 minutes walk from slopes 2 minutes walk from the center

- Private elevator

- iMac with dock connector and iPadDolby Surround sound system and Home theater

- House cinema
  Sky TV / International Broadcasting
  Wet bar and Wine cellar stocked with the finest
- SPA & wellness area with relaxation area,
  Turkish bath, Jacuzzi tub, sauna, massage area, indoor swimming pools with waterfall, fitness area
- Heated shed for ski equipment
- Secure parkingSecurity System