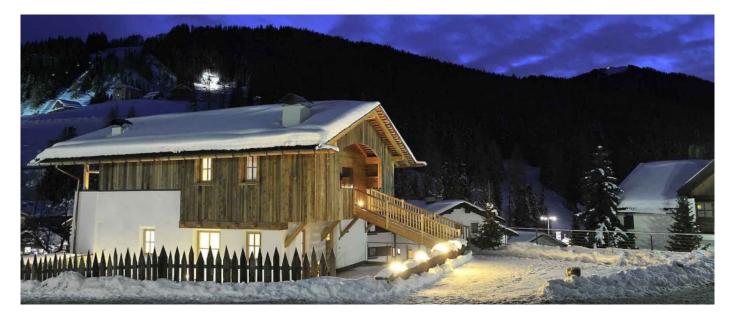

Guests: 8 Starting price: from € 8.500 per week

This Chalet is an old farmhouse of the late nineteenth century and was one of the first houses of San Cassiano, little gem of Alta Badia surrounded by the enchanted Dolomites, and is therefore an essential part of its history. The Chalet "speaks" the language of the region and its architecture is reminiscent of one of the most popular styles of the valley.

This property offers its guests comfort and modern services, yet preserving the distinctive warmth of the family farm, originating from the choice of the materials: larch wood from old Austrian barns was used for the exterior, brushed and waxed pine together with "Luserna" and "Piasentina" stone for the interior, vintage planed oak for the floors.