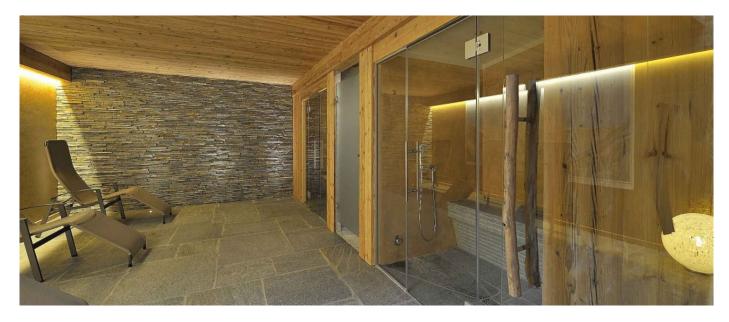

## Layout

The Villa is equipped with induction hobs, oven, dishwasher, fireplace. Four bedrooms, large loft conversion, dry sauna and steam bath, sauna beds, 2 bathrooms fitted with shower / bath, 3 bathrooms with toilet. Wi Fi, Hi Fi, Ipad and Mp3 holder / plug, TV SAT – SKY , playstation, garage.

## Facilities

- Flatscreen TVSatellite TV
- iPod docking
- Sauna Hammam

- Close to TownFireplace

© Copyright 2020 www.esmeraldaluxuryvillas.com Telephone : +39 338 3902377 | Dubai telephone: +971 55 261 5368 | Email: info@esmeraldaluxuryvillas.com