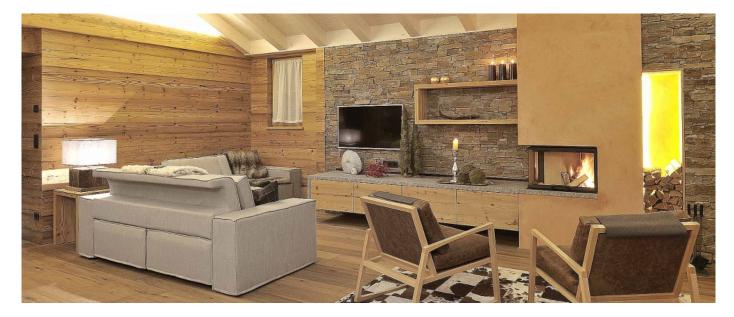

This property offers its guests comfort and modern services, yet preserving the distinctive warmth of the family farm, originating from the choice of the materials: larch wood from old Austrian barns was used for the exterior, brushed and waxed pine together with "Luserna" and "Piasentina" stone for the interior, vintage planed oak for the floors.

## Layout

The Villa is equipped with induction hobs, oven, dishwasher, fireplace. Four bedrooms, large loft conversion, dry sauna and steam bath, sauna beds, 2 bathrooms fitted with shower / bath, 3 bathrooms with toilet. Wi Fi, Hi Fi, Ipad and Mp3 holder / plug, TV SAT – SKY , playstation, garage.

## Facilities

- Flatscreen TVSatellite TV
- iPod docking
- Sauna Hammam

- Close to TownFireplace

© Copyright 2020 www.esmeraldaluxuryvillas.com Telephone : +39 338 3902377 | Dubai telephone: +971 55 261 5368 | Email: info@esmeraldaluxuryvillas.com