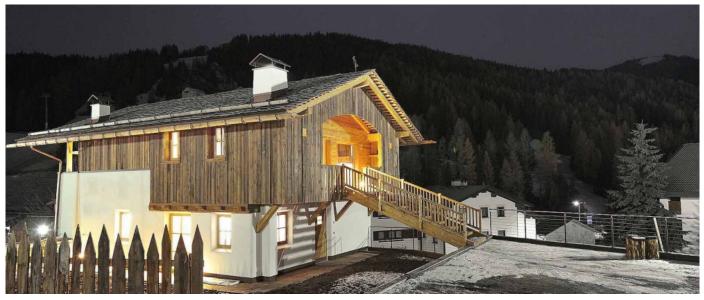

Guests: 8 Starting price: from € 8.500 per week

This Chalet is an old farmhouse of the late nineteenth century and was one of the first houses of San Cassiano, little gem of Alta Badia surrounded by the enchanted Dolomites, and is therefore an essential part of its history. The Chalet "speaks" the language of the region and its architecture is reminiscent of one of the most popular styles of the valley.

This property offers its guests comfort and modern services, yet preserving the distinctive warmth of the family farm, originating from the choice of the materials: larch wood from old Austrian barns was used for the exterior, brushed and waxed pine together with "Luserna" and "Piasentina" stone for the interior, vintage planed oak for the floors.