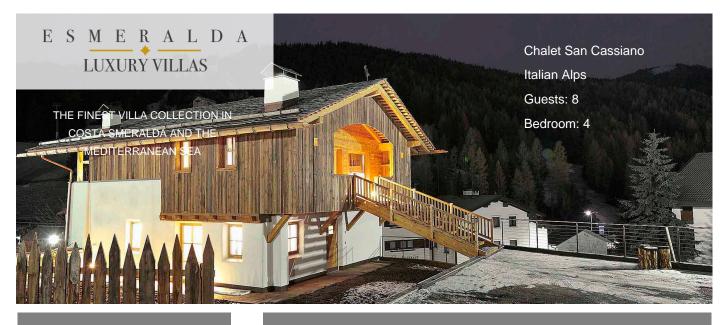

Guests: 8 Starting price: from € 8.500 per week

This Chalet is an old farmhouse of the late nineteenth century and was one of the first houses of San Cassiano, little gem of Alta Badia surrounded by the enchanted Dolomites, and is therefore an essential part of its history. The Chalet "speaks" the language of the region and its architecture is reminiscent of one of the most popular styles of the valley.

This property offers its guests comfort and modern services, yet preserving the distinctive warmth of the family farm, originating from the choice of the materials: larch wood from old Austrian barns was used for the exterior, brushed and waxed pine together with "Luserna" and "Piasentina" stone for the interior, vintage planed oak for the floors.