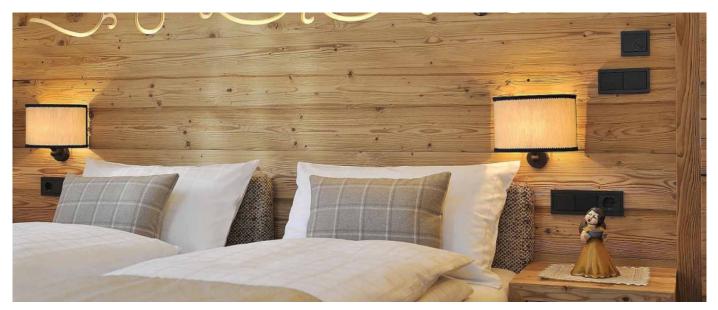

## Layout

The Villa is equipped with induction hobs, oven, dishwasher, fireplace. Four bedrooms, large loft conversion, dry sauna and steam bath, sauna beds, 2 bathrooms fitted with shower / bath, 3 bathrooms with toilet. Wi Fi, Hi Fi, Ipad and Mp3 holder / plug, TV SAT – SKY , playstation, garage.