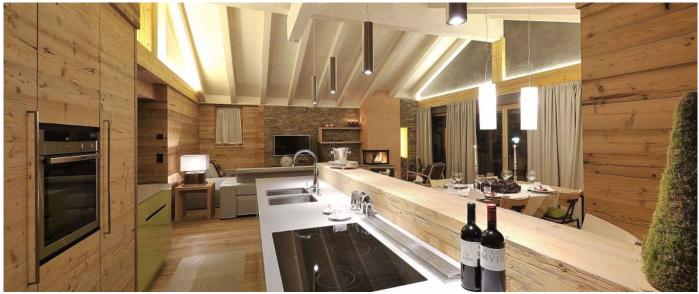

This property offers its guests comfort and modern services, yet preserving the distinctive warmth of the family farm, originating from the choice of the materials: larch wood from old Austrian barns was used for the exterior, brushed and waxed pine together with "Luserna" and "Piasentina" stone for the interior, vintage planed oak for the floors.

## Layout

The Villa is equipped with induction hobs, oven, dishwasher, fireplace. Four bedrooms, large loft conversion, dry sauna and steam bath, sauna beds, 2 bathrooms fitted with shower / bath, 3 bathrooms with toilet. Wi Fi, Hi Fi, Ipad and Mp3 holder / plug, TV SAT – SKY , playstation, garage.