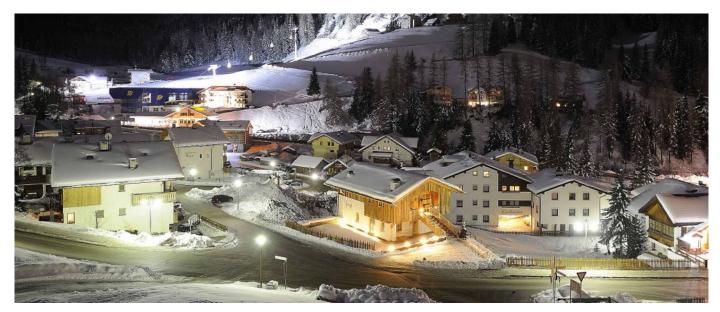

Guests: 8 Starting price: from € 8.500 per week

This Chalet is an old farmhouse of the late nineteenth century and was one of the first houses of San Cassiano, little gem of Alta Badia surrounded by the enchanted Dolomites, and is therefore an essential part of its history. The Chalet "speaks" the language of the region and its architecture is reminiscent of one of the most popular styles of the valley.

## Location

- Nearest Airport: Bolzano Airport, Venice
   Airport: 80 KM/ 140 KM
- Ski-In: no
- Ski-Out: no