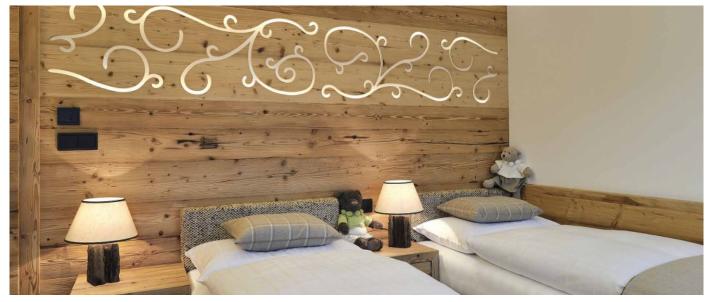

## Layout

The Villa is equipped with induction hobs, oven, dishwasher, fireplace. Four bedrooms, large loft conversion, dry sauna and steam bath, sauna beds, 2 bathrooms fitted with shower / bath, 3 bathrooms with toilet. Wi Fi, Hi Fi, Ipad and Mp3 holder / plug, TV SAT – SKY , playstation, garage.