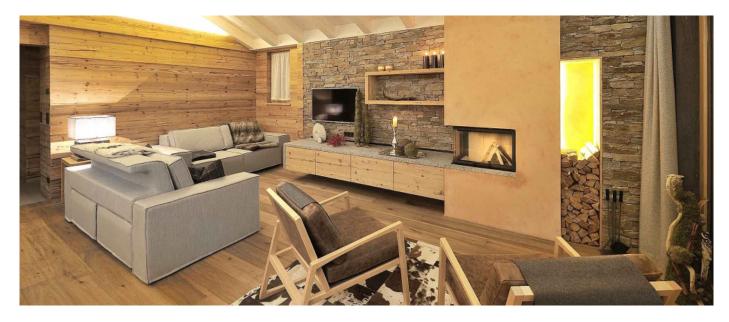

This property offers its guests comfort and modern services, yet preserving the distinctive warmth of the family farm, originating from the choice of the materials: larch wood from old Austrian barns was used for the exterior, brushed and waxed pine together with "Luserna" and "Piasentina" stone for the interior, vintage planed oak for the floors.

## Layout

The Villa is equipped with induction hobs, oven, dishwasher, fireplace. Four bedrooms, large loft conversion, dry sauna and steam bath, sauna beds, 2 bathrooms fitted with shower / bath, 3 bathrooms with toilet. Wi Fi, Hi Fi, Ipad and Mp3 holder / plug, TV SAT – SKY , playstation, garage.

## Facilities

- Flatscreen TVSatellite TV
- iPod docking
- Sauna Hammam

- Close to TownFireplace

© Copyright 2020 www.esmeraldaluxuryvillas.com Telephone : +39 338 3902377 | Dubai telephone: +971 55 261 5368 | Email: info@esmeraldaluxuryvillas.com