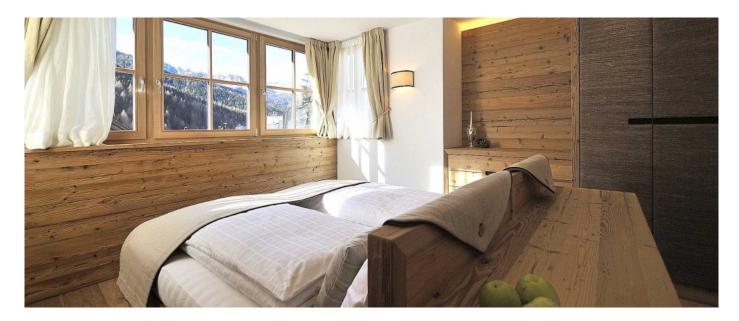

This property offers its guests comfort and modern services, yet preserving the distinctive warmth of the family farm, originating from the choice of the materials: larch wood from old Austrian barns was used for the exterior, brushed and waxed pine together with "Luserna" and "Piasentina" stone for the interior, vintage planed oak for the floors.

## Layout

The Villa is equipped with induction hobs, oven, dishwasher, fireplace. Four bedrooms, large loft conversion, dry sauna and steam bath, sauna beds, 2 bathrooms fitted with shower / bath, 3 bathrooms with toilet. Wi Fi, Hi Fi, Ipad and Mp3 holder / plug, TV SAT – SKY , playstation, garage.