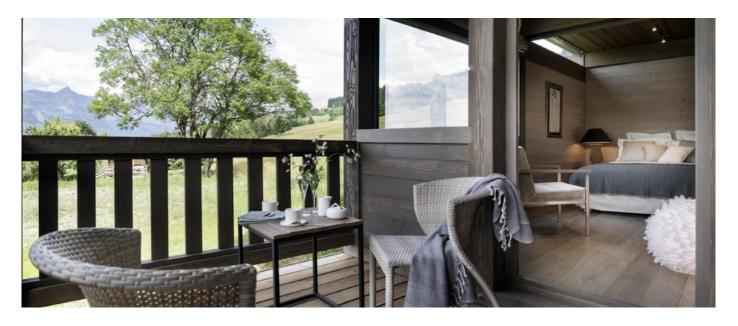

#### Layout

Chalet Silky spreads over two floors for a total living surface of 163 m². On the first floor a wide living room, dining room, kitchen, one master bedroom ensuite and one guest toilet. On the second floor one master bedroom ensuite and two double bedrooms with shared bathroom. On the ground floor a hall a relaxation room with sauna, TV room, laundry and garage. The Chalet gives immediate access to the slopes.