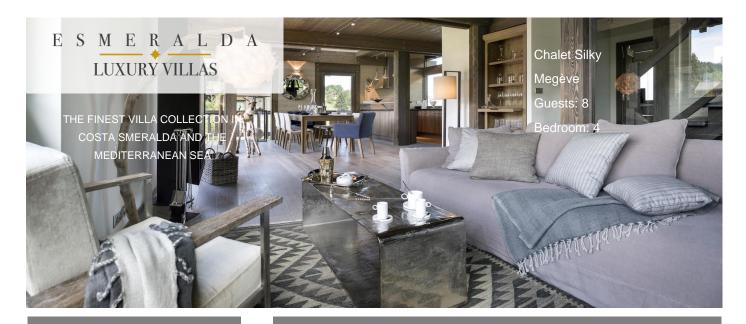

## Services that can be arranged:

Guests: 8 Starting price: € 10.000

This iper-refined Chalet is perfectly located near the slopes of La Princesse and provides to its guest a warm and relaxing atmosphere. Its style is elegant but in line with the Architectural Mountain Style. It comprises two en-suite bedrooms and two double rooms. You will appreciate both the interior, which was treated in great detail, both the beautiful sight you can enjoy from the living room on slopes and mountains.

#### Layout

Chalet Silky spreads over two floors for a total living surface of 163 m². On the first floor a wide living room, dining room, kitchen, one master bedroom ensuite and one guest toilet. On the second floor one master bedroom ensuite and two double bedrooms with shared bathroom. On the ground floor a hall a relaxation room with sauna, TV room, laundry and garage. The Chalet gives immediate access to the slopes.