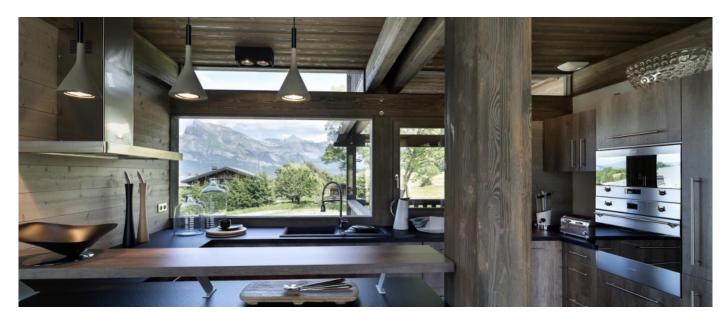

#### Layout

Chalet Silky spreads over two floors for a total living surface of 163 m². On the first floor a wide living room, dining room, kitchen, one master bedroom ensuite and one guest toilet. On the second floor one master bedroom ensuite and two double bedrooms with shared bathroom. On the ground floor a hall a relaxation room with sauna, TV room, laundry and garage. The Chalet gives immediate access to the slopes.