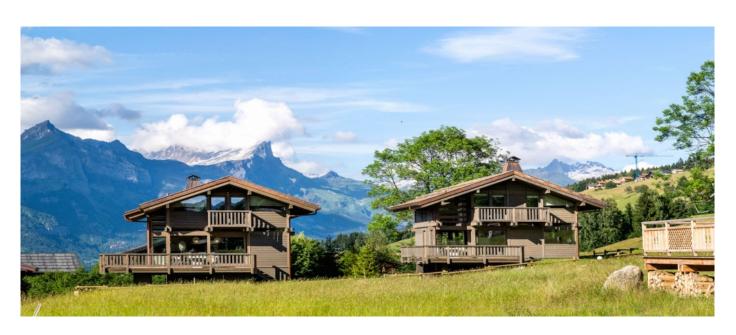

## Services that can be arranged:

Guests: 8 Starting price: € 10.000

This iper-refined Chalet is perfectly located near the slopes of La Princesse and provides to its guest a warm and relaxing atmosphere. Its style is elegant but in line with the Architectural Mountain Style. It comprises two en-suite bedrooms and two double rooms. You will appreciate both the interior, which was treated in great detail, both the beautiful sight you can enjoy from the living room on slopes and mountains.

#### Layout

Chalet Silky spreads over two floors for a total living surface of 163 m². On the first floor a wide living room, dining room, kitchen, one master bedroom ensuite and one guest toilet. On the second floor one master bedroom ensuite and two double bedrooms with shared bathroom. On the ground floor a hall a relaxation room with sauna, TV room, laundry and garage. The Chalet gives immediate access to the slopes.