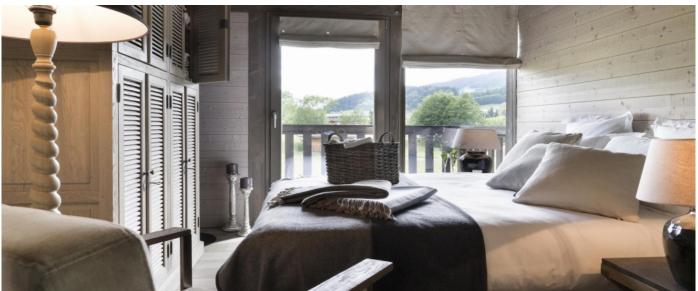

#### Layout

Chalet Silky spreads over two floors for a total living surface of 163 m². On the first floor a wide living room, dining room, kitchen, one master bedroom ensuite and one guest toilet. On the second floor one master bedroom ensuite and two double bedrooms with shared bathroom. On the ground floor a hall a relaxation room with sauna, TV room, laundry and garage. The Chalet gives immediate access to the slopes.