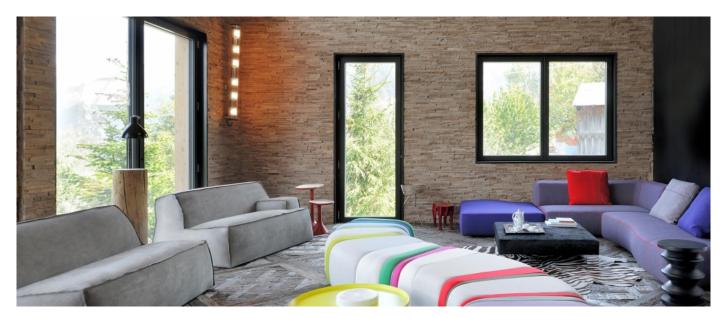

## Layout

**Ground floor:** Entrance, ski room and guest restroom, Double bedroom with en suite dressing room and bathroom (Italian shower, separate toilet), Living room with fireplace, bar, dining room and TV, Equipped kitchen, indoor/outdoor pool (7 x 3m). **Garden floor:** Master bedroom with en suite dressing room and bathroom (Italian shower, bathtub, separate toilet), Double bedroom with en suite dressing room and bathroom (Italian shower and separate toilet), Family bedroom (bunk beds for children) with en suite dressing room and bathroom (Italian shower, bathtub, separate toilet), Steam room, relaxing area (gym and massage), laundry room. **Mezzanine floor:** Master bedroom with beds for children (possibility to setup a dormitory) with en suite dressing room and bathroom (Italian shower, bathtub, separate toilet).