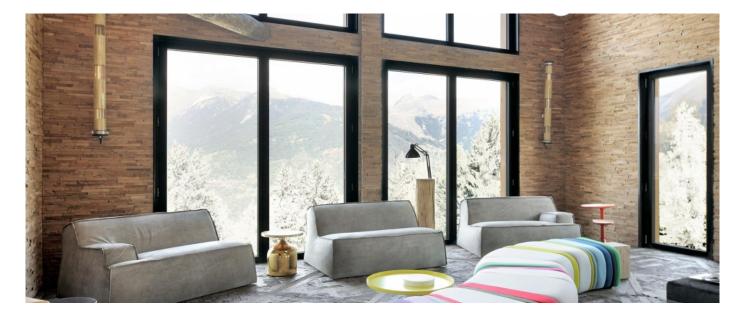

## Layout

**Ground floor:** Entrance, ski room and guest restroom, Double bedroom with en suite dressing room and bathroom (Italian shower, separate toilet), Living room with fireplace, bar, dining room and TV, Equipped kitchen, indoor/outdoor pool (7 x 3m). **Garden floor:** Master bedroom with en suite dressing room and bathroom (Italian shower, bathtub, separate toilet), Double bedroom with en suite dressing room and bathroom (Italian shower and separate toilet), Family bedroom (bunk beds for children) with en suite dressing room and bathroom (Italian shower, bathtub, separate toilet), Steam room, relaxing area (gym and massage), laundry room. **Mezzanine floor:** Master bedroom with beds for children (possibility to setup a dormitory) with en suite dressing room and bathroom (Italian shower, bathtub, separate toilet).