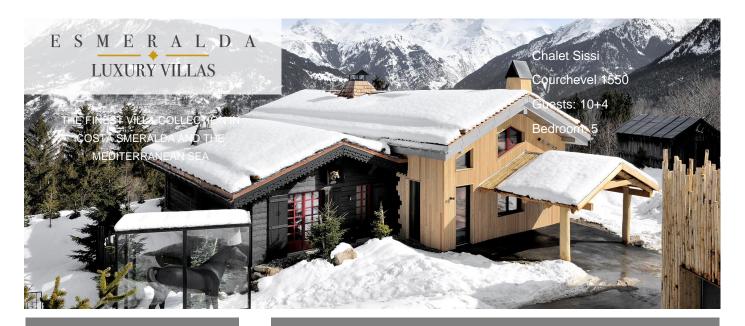

- Safe and TV in each bedroom
   Private shuttle (access to Courchevel village ski lifts)

Guests: 10+4 Starting price: From 12.900 € per week

Recently built Chalet located in Courchevel Village! Stand-alone Chalet of 400 sqm, located in Courchevel Village, 500 meters from the resort center and ski runs. With its living area on 3 floors, this Chalet can accomodate 10 adults and 4 children. From the exclusive hamlet where it is located it grants a superb view on the mountains.