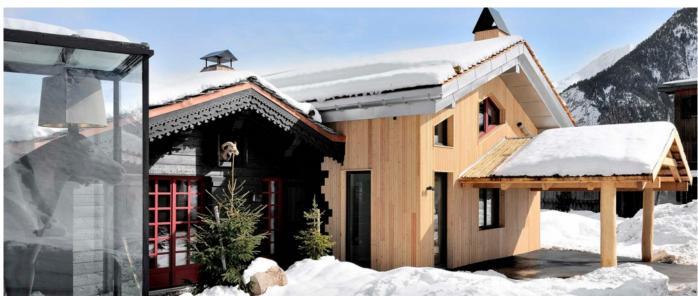

- Safe and TV in each bedroom
   Private shuttle (access to Courchevel village ski lifts)

Guests: 10+4 Starting price: From 12.900 € per week

Recently built Chalet located in Courchevel Village! Stand-alone Chalet of 400 sqm, located in Courchevel Village, 500 meters from the resort center and ski runs. With its living area on 3 floors, this Chalet can accomodate 10 adults and 4 children. From the exclusive hamlet where it is located it grants a superb view on the mountains.