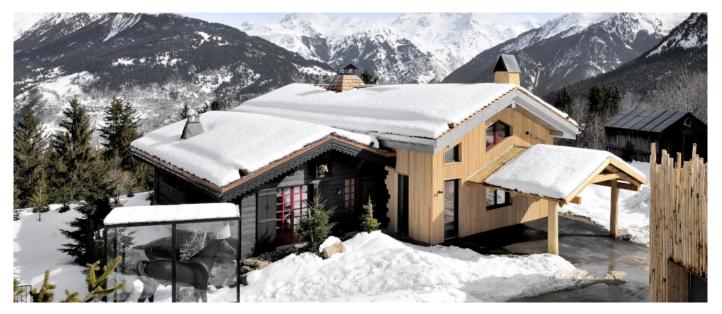

- Safe and TV in each bedroom
   Private shuttle (access to Courchevel village ski lifts)

Guests: 10+4 Starting price: From 12.900 € per week

Recently built Chalet located in Courchevel Village! Stand-alone Chalet of 400 sqm, located in Courchevel Village, 500 meters from the resort center and ski runs. With its living area on 3 floors, this Chalet can accomodate 10 adults and 4 children. From the exclusive hamlet where it is located it grants a superb view on the mountains.