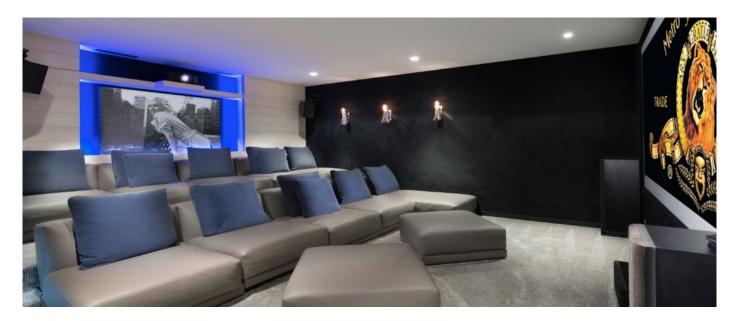

### Layout

The main salon is extremely spacious and modern, it's open on the dining table, and the impressive stone open fire place gives the feeling of calm and sophistication. All around the salon some large bay windows give lights and an over view of the mountain. The six en suite double bedrooms welcome 12 persons, all different, worm and absolutely wonderful. A studio located on the snow floor can welcome 2 persons (good for nanny's or for a young couple). To complete this fabulous chalet: a SPA complex with a Jacuzzi, a massage room, an steamer room, fitness room and a 12 meters x 3.50 meters indoor pool which can be covered to form a dance floor, for those who want that little extra night-life. As well, the chalet do have a cinema room, playing room, a nice mezzanine open on the salon with TV area and an office.