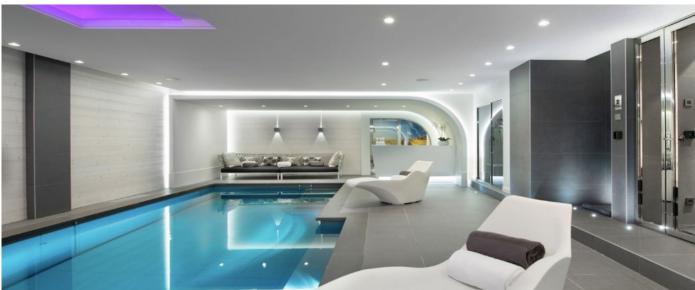

### Layout

The main salon is extremely spacious and modern, it's open on the dining table, and the impressive stone open fire place gives the feeling of calm and sophistication. All around the salon some large bay windows give lights and an over view of the mountain. The six en suite double bedrooms welcome 12 persons, all different, worm and absolutely wonderful. A studio located on the snow floor can welcome 2 persons (good for nanny's or for a young couple). To complete this fabulous chalet: a SPA complex with a Jacuzzi, a massage room, an steamer room, fitness room and a 12 meters x 3.50 meters indoor pool which can be covered to form a dance floor, for those who want that little extra night-life. As well, the chalet do have a cinema room, playing room, a nice mezzanine open on the salon with TV area and an office.