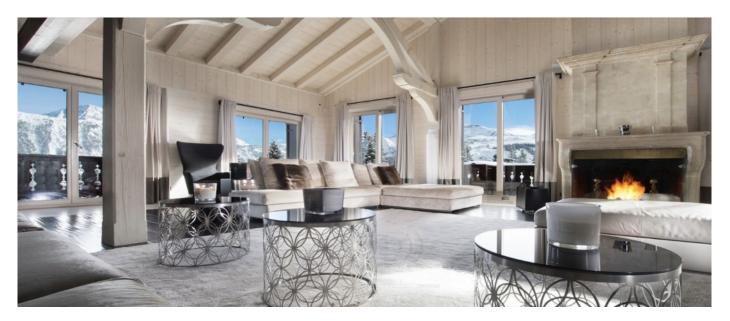

### Layout

The main salon is extremely spacious and modern, it's open on the dining table, and the impressive stone open fire place gives the feeling of calm and sophistication. All around the salon some large bay windows give lights and an over view of the mountain. The six en suite double bedrooms welcome 12 persons, all different, worm and absolutely wonderful. A studio located on the snow floor can welcome 2 persons (good for nanny's or for a young couple). To complete this fabulous chalet: a SPA complex with a Jacuzzi, a massage room, an steamer room, fitness room and a 12 meters x 3.50 meters indoor pool which can be covered to form a dance floor, for those who want that little extra night-life. As well, the chalet do have a cinema room, playing room, a nice mezzanine open on the salon with TV area and an office.