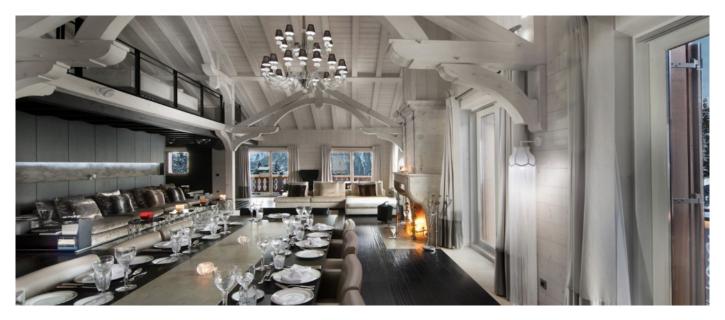

### Layout

The main salon is extremely spacious and modern, it's open on the dining table, and the impressive stone open fire place gives the feeling of calm and sophistication. All around the salon some large bay windows give lights and an over view of the mountain. The six en suite double bedrooms welcome 12 persons, all different, worm and absolutely wonderful. A studio located on the snow floor can welcome 2 persons (good for nanny's or for a young couple). To complete this fabulous chalet: a SPA complex with a Jacuzzi, a massage room, an steamer room, fitness room and a 12 meters x 3.50 meters indoor pool which can be covered to form a dance floor, for those who want that little extra night-life. As well, the chalet do have a cinema room, playing room, a nice mezzanine open on the salon with TV area and an office.