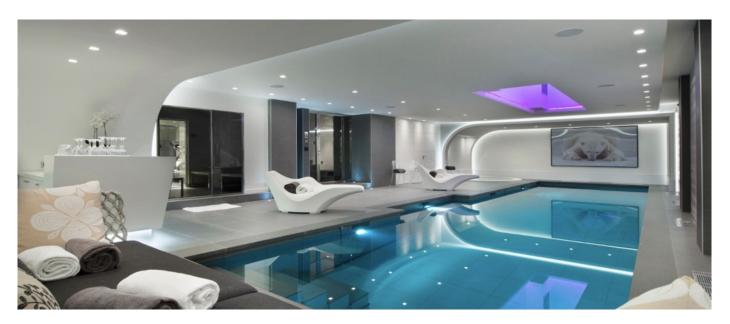

### Layout

The main salon is extremely spacious and modern, it's open on the dining table, and the impressive stone open fire place gives the feeling of calm and sophistication. All around the salon some large bay windows give lights and an over view of the mountain. The six en suite double bedrooms welcome 12 persons, all different, worm and absolutely wonderful. A studio located on the snow floor can welcome 2 persons (good for nanny's or for a young couple). To complete this fabulous chalet: a SPA complex with a Jacuzzi, a massage room, an steamer room, fitness room and a 12 meters x 3.50 meters indoor pool which can be covered to form a dance floor, for those who want that little extra night-life. As well, the chalet do have a cinema room, playing room, a nice mezzanine open on the salon with TV area and an office.