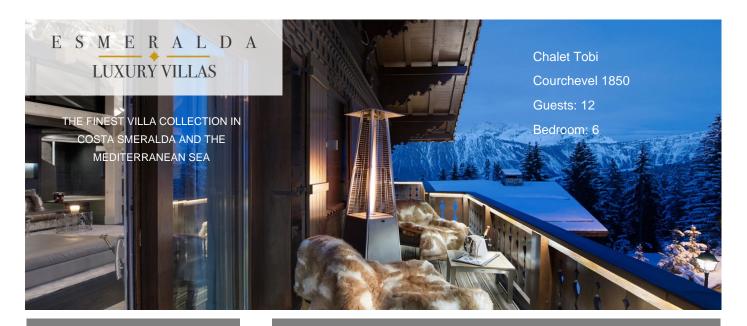

A luxury French Life Style Chalet located in Courchevel 1850! Located in Courchevel 1850, in the exclusive Bellecote Hamlet this Chalet brings a new standard of luxury to Courchevel 1850. It will take you around 8 minutes to walk to reach Courchevel 1850 town center, this exclusive village where you will find all luxury shops, restaurants, bars. The chalet was built in 1988 and underwent an extensive re-design and renovation in 2013, from know you will enjoy the 950 sq. metres of luxuriously and design.

# Location

- Nearest Airport: Geneva, Chamberry, Grenoble & Courchevel Altiport
- Airport: 2.30 hours by carTown: 5 minutes by carSlopes: few Metres