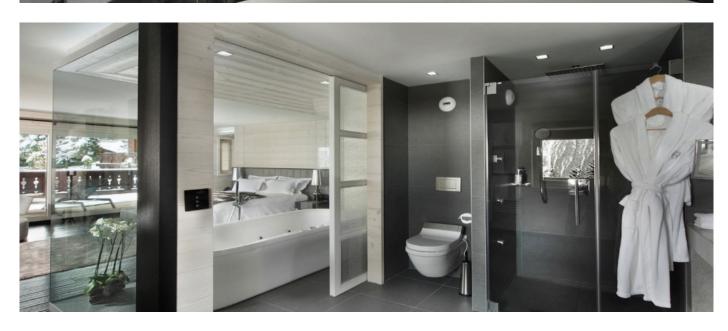

### Layout

The main salon is extremely spacious and modern, it's open on the dining table, and the impressive stone open fire place gives the feeling of calm and sophistication. All around the salon some large bay windows give lights and an over view of the mountain. The six en suite double bedrooms welcome 12 persons, all different, worm and absolutely wonderful. A studio located on the snow floor can welcome 2 persons (good for nanny's or for a young couple). To complete this fabulous chalet: a SPA complex with a Jacuzzi, a massage room, an steamer room, fitness room and a 12 meters x 3.50 meters indoor pool which can be covered to form a dance floor, for those who want that little extra night-life. As well, the chalet do have a cinema room, playing room, a nice mezzanine open on the salon with TV area and an office.