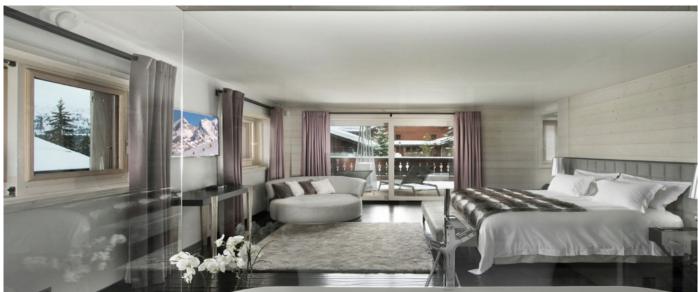

### Layout

The main salon is extremely spacious and modern, it's open on the dining table, and the impressive stone open fire place gives the feeling of calm and sophistication. All around the salon some large bay windows give lights and an over view of the mountain. The six en suite double bedrooms welcome 12 persons, all different, worm and absolutely wonderful. A studio located on the snow floor can welcome 2 persons (good for nanny's or for a young couple). To complete this fabulous chalet: a SPA complex with a Jacuzzi, a massage room, an steamer room, fitness room and a 12 meters x 3.50 meters indoor pool which can be covered to form a dance floor, for those who want that little extra night-life. As well, the chalet do have a cinema room, playing room, a nice mezzanine open on the salon with TV area and an office.