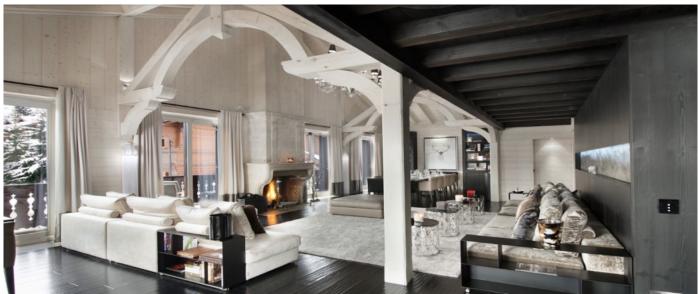

### Layout

The main salon is extremely spacious and modern, it's open on the dining table, and the impressive stone open fire place gives the feeling of calm and sophistication. All around the salon some large bay windows give lights and an over view of the mountain. The six en suite double bedrooms welcome 12 persons, all different, worm and absolutely wonderful. A studio located on the snow floor can welcome 2 persons (good for nanny's or for a young couple). To complete this fabulous chalet: a SPA complex with a Jacuzzi, a massage room, an steamer room, fitness room and a 12 meters x 3.50 meters indoor pool which can be covered to form a dance floor, for those who want that little extra night-life. As well, the chalet do have a cinema room, playing room, a nice mezzanine open on the salon with TV area and an office.