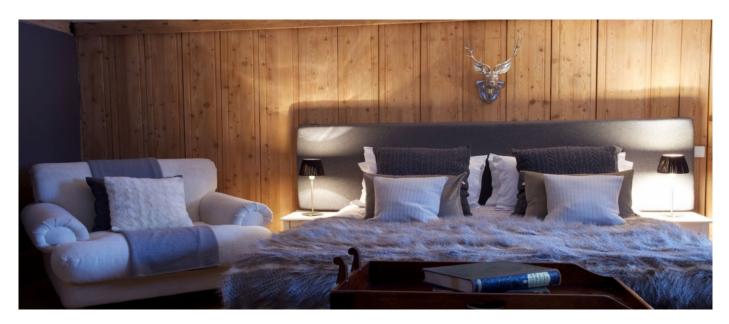

### Layout

GROUND FLOOR: Entrance hall with heated boot-warmers, Master Suite with ensuite bathroom, Double/Twin with ensuite bathroom, Large double/twin with shared shower room, Small double/twin with shared shower room. FIRST FLOOR: Very spacious open plan social space, Dining table for up to 16 guests, Large living-room with plenty of soft seats, Open pantry & drinks cabinet, Antique original fireplace, Several corners for relaxing and games, Access to cinema room, Doors opening out to sun terrace and garden, Double/twin room with ensuite bathroom, Kitchen, Guest WC.