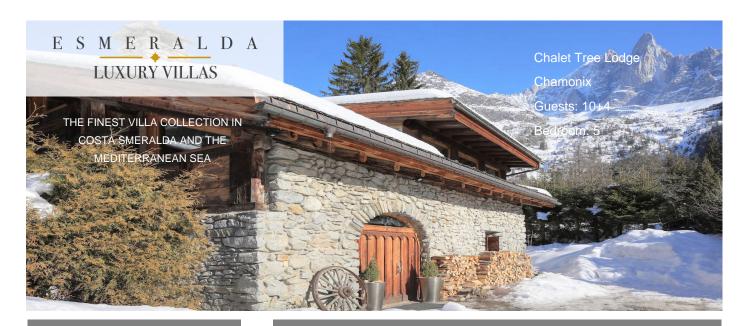

# What could be provided:

- Private Chef Airport Transfers

- BabysittingFood deliveryPrivate Parties
- Almost everything you could wish

Guests: 10+4 Starting price: From 16.000 € per week

Chalet Tree Lodge is one of the oldest farm houses of Chamonix, overlooking the majestic mountains and the beautiful forestry hills of Le Bois, at only a short drive from the centre of the Resort. It was restored in a completely unique way becoming a true Alpine chalet with a particular character, style and charisma. A real place to relax, to have fun and enjoy very special times among family and friends.