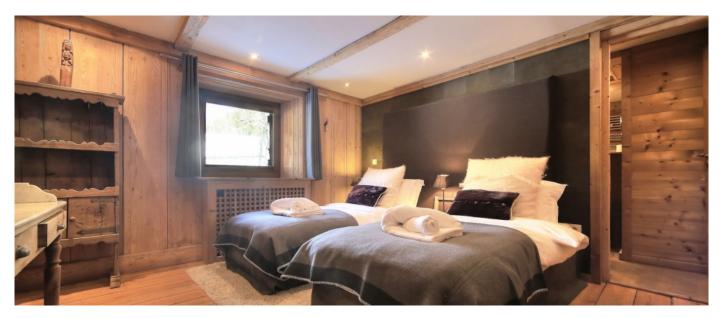

### Layout

GROUND FLOOR: Entrance hall with heated boot-warmers, Master Suite with ensuite bathroom, Double/Twin with ensuite bathroom, Large double/twin with shared shower room, Small double/twin with shared shower room. FIRST FLOOR: Very spacious open plan social space, Dining table for up to 16 guests, Large living-room with plenty of soft seats, Open pantry & drinks cabinet, Antique original fireplace, Several corners for relaxing and games, Access to cinema room, Doors opening out to sun terrace and garden, Double/twin room with ensuite bathroom, Kitchen, Guest WC.