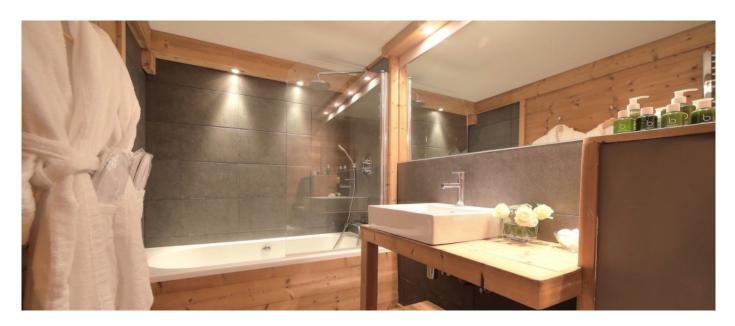

- Luxury bath products

### Layout

GROUND FLOOR: Entrance hall with heated boot-warmers, Master Suite with ensuite bathroom, Double/Twin with ensuite bathroom, Large double/twin with shared shower room, Small double/twin with shared shower room. FIRST FLOOR: Very spacious open plan social space, Dining table for up to 16 guests, Large living-room with plenty of soft seats, Open pantry & drinks cabinet, Antique original fireplace, Several corners for relaxing and games, Access to cinema room, Doors opening out to sun terrace and garden, Double/twin room with ensuite bathroom, Kitchen, Guest WC.