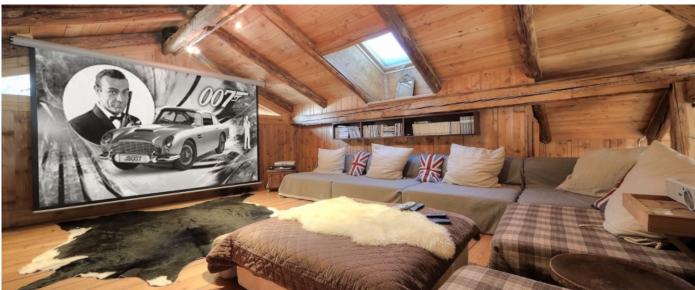

### Layout

GROUND FLOOR: Entrance hall with heated boot-warmers, Master Suite with ensuite bathroom, Double/Twin with ensuite bathroom, Large double/twin with shared shower room, Small double/twin with shared shower room. FIRST FLOOR: Very spacious open plan social space, Dining table for up to 16 guests, Large living-room with plenty of soft seats, Open pantry & drinks cabinet, Antique original fireplace, Several corners for relaxing and games, Access to cinema room, Doors opening out to sun terrace and garden, Double/twin room with ensuite bathroom, Kitchen, Guest WC.