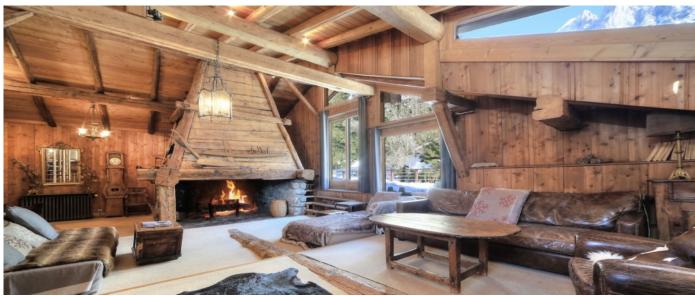

### Layout

GROUND FLOOR: Entrance hall with heated boot-warmers, Master Suite with ensuite bathroom, Double/Twin with ensuite bathroom, Large double/twin with shared shower room, Small double/twin with shared shower room. FIRST FLOOR: Very spacious open plan social space, Dining table for up to 16 guests, Large living-room with plenty of soft seats, Open pantry & drinks cabinet, Antique original fireplace, Several corners for relaxing and games, Access to cinema room, Doors opening out to sun terrace and garden, Double/twin room with ensuite bathroom, Kitchen, Guest WC.