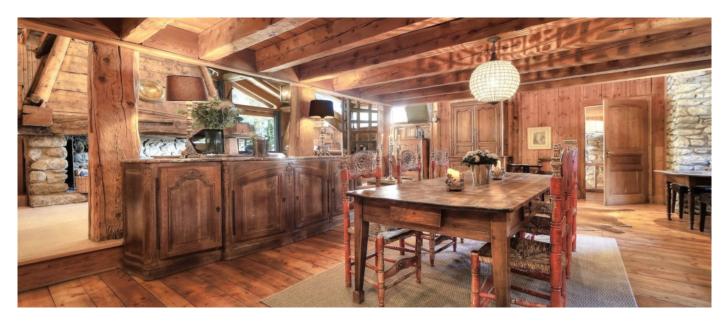

### Layout

GROUND FLOOR: Entrance hall with heated boot-warmers, Master Suite with ensuite bathroom, Double/Twin with ensuite bathroom, Large double/twin with shared shower room, Small double/twin with shared shower room. FIRST FLOOR: Very spacious open plan social space, Dining table for up to 16 guests, Large living-room with plenty of soft seats, Open pantry & drinks cabinet, Antique original fireplace, Several corners for relaxing and games, Access to cinema room, Doors opening out to sun terrace and garden, Double/twin room with ensuite bathroom, Kitchen, Guest WC.

## **Facilities**

- Large sun terrace with sofaPanoramic views of mountainsOutdoor hot tub
- Outdoor dining table
- BBQGarder
- Parking for up to 4 vehicles

© Copyright 2020 www.esmeraldaluxuryvillas.com Telephone : +39 338 3902377 | Dubai telephone : +971 55 261 5368 | Email: <u>info@esmeraldaluxuryvillas.com</u>