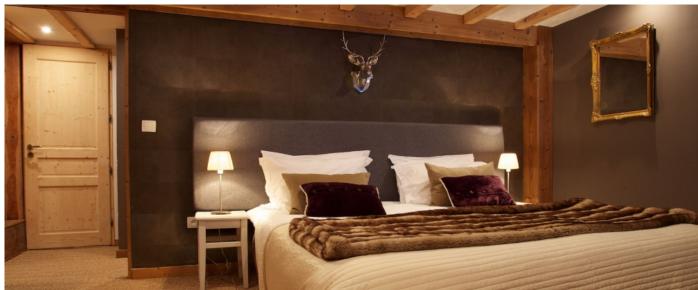

### Layout

GROUND FLOOR: Entrance hall with heated boot-warmers, Master Suite with ensuite bathroom, Double/Twin with ensuite bathroom, Large double/twin with shared shower room, Small double/twin with shared shower room. FIRST FLOOR: Very spacious open plan social space, Dining table for up to 16 guests, Large living-room with plenty of soft seats, Open pantry & drinks cabinet, Antique original fireplace, Several corners for relaxing and games, Access to cinema room, Doors opening out to sun terrace and garden, Double/twin room with ensuite bathroom, Kitchen, Guest WC.