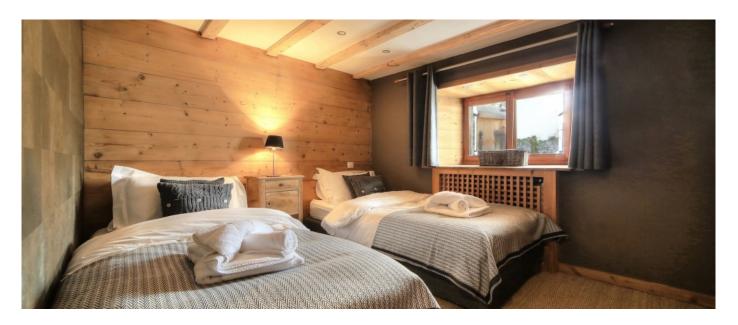

### Layout

GROUND FLOOR: Entrance hall with heated boot-warmers, Master Suite with ensuite bathroom, Double/Twin with ensuite bathroom, Large double/twin with shared shower room, Small double/twin with shared shower room. FIRST FLOOR: Very spacious open plan social space, Dining table for up to 16 guests, Large living-room with plenty of soft seats, Open pantry & drinks cabinet, Antique original fireplace, Several corners for relaxing and games, Access to cinema room, Doors opening out to sun terrace and garden, Double/twin room with ensuite bathroom, Kitchen, Guest WC.