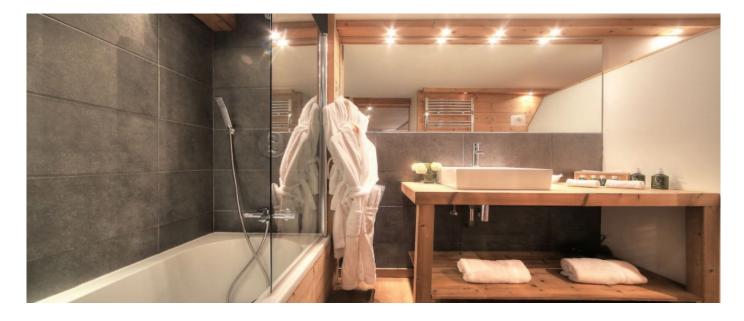

- Luxury bath products

### Layout

GROUND FLOOR: Entrance hall with heated boot-warmers, Master Suite with ensuite bathroom, Double/Twin with ensuite bathroom, Large double/twin with shared shower room, Small double/twin with shared shower room. FIRST FLOOR: Very spacious open plan social space, Dining table for up to 16 guests, Large living-room with plenty of soft seats, Open pantry & drinks cabinet, Antique original fireplace, Several corners for relaxing and games, Access to cinema room, Doors opening out to sun terrace and garden, Double/twin room with ensuite bathroom, Kitchen, Guest WC.