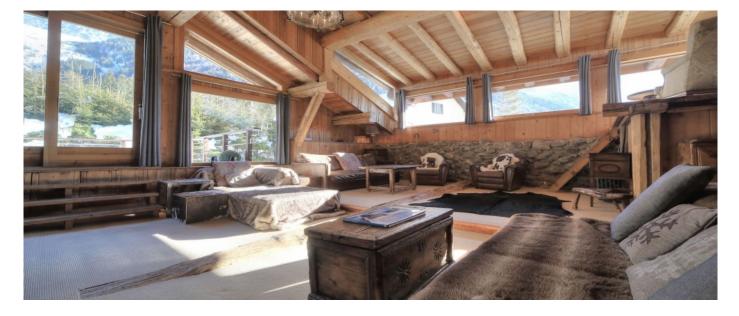

### Layout

GROUND FLOOR: Entrance hall with heated boot-warmers, Master Suite with ensuite bathroom, Double/Twin with ensuite bathroom, Large double/twin with shared shower room, Small double/twin with shared shower room. FIRST FLOOR: Very spacious open plan social space, Dining table for up to 16 guests, Large living-room with plenty of soft seats, Open pantry & drinks cabinet, Antique original fireplace, Several corners for relaxing and games, Access to cinema room, Doors opening out to sun terrace and garden, Double/twin room with ensuite bathroom, Kitchen, Guest WC.