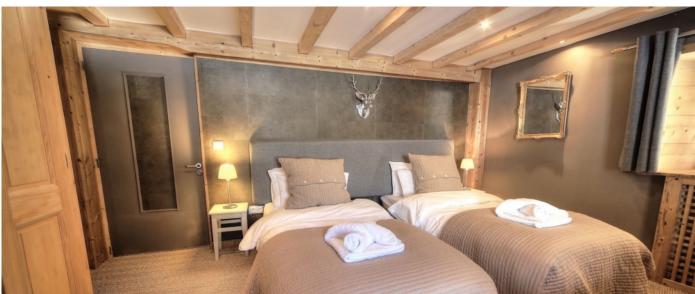

### Layout

GROUND FLOOR: Entrance hall with heated boot-warmers, Master Suite with ensuite bathroom, Double/Twin with ensuite bathroom, Large double/twin with shared shower room, Small double/twin with shared shower room. FIRST FLOOR: Very spacious open plan social space, Dining table for up to 16 guests, Large living-room with plenty of soft seats, Open pantry & drinks cabinet, Antique original fireplace, Several corners for relaxing and games, Access to cinema room, Doors opening out to sun terrace and garden, Double/twin room with ensuite bathroom, Kitchen, Guest WC.