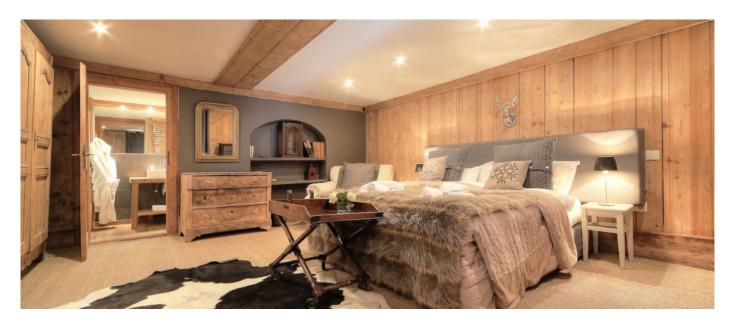

### Layout

GROUND FLOOR: Entrance hall with heated boot-warmers, Master Suite with ensuite bathroom, Double/Twin with ensuite bathroom, Large double/twin with shared shower room, Small double/twin with shared shower room. FIRST FLOOR: Very spacious open plan social space, Dining table for up to 16 guests, Large living-room with plenty of soft seats, Open pantry & drinks cabinet, Antique original fireplace, Several corners for relaxing and games, Access to cinema room, Doors opening out to sun terrace and garden, Double/twin room with ensuite bathroom, Kitchen, Guest WC.