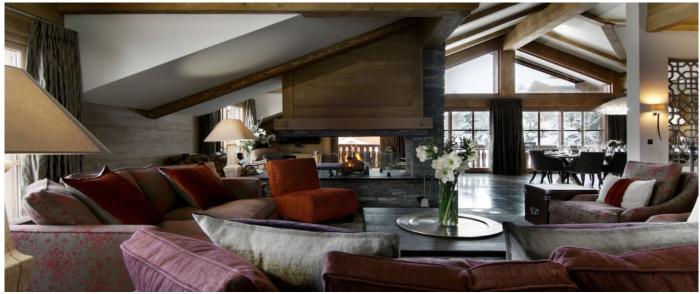

# Guests: 12 Starting price: € 39.000

Chalet White stands close to the piste of Bellecote and at only 50 mt from Courchevel town centre. The Chalet has got six bedrooms ensuite, each with its own personal décor, covering five floors each connected by an indoor lift. You will relax once back from skiing in its SPA area provided with all the best facilities: swimming pool, gym, hot tub and steam room. After dinner you will have the possibility both to enjoy the lounge area with the open fireplace or entertain yourself in the big 3D home cinema room with reclining chairs.

## Layout

The Chalet is on five floors, has got one master bedroom and five double bedrooms with en-suite bathrooms, an open space with dining room, living room, open fireplace and lounge area, terraces, spa area with indoor swimming pool, hammam, Jacuzzi, gym, massage room, relax area with lounges and flat