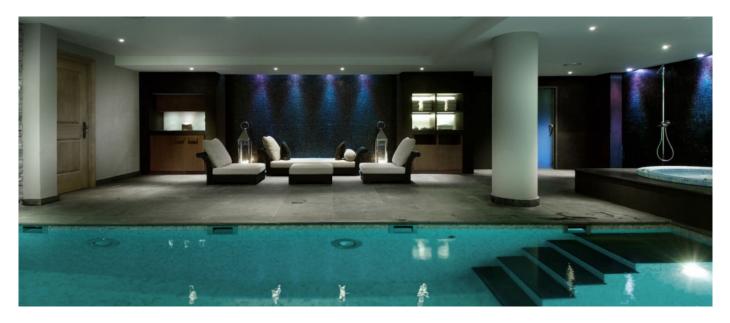

# Guests: 12 Starting price: € 39.000

Chalet White stands close to the piste of Bellecote and at only 50 mt from Courchevel town centre. The Chalet has got six bedrooms ensuite, each with its own personal décor, covering five floors each connected by an indoor lift. You will relax once back from skiing in its SPA area provided with all the best facilities: swimming pool, gym, hot tub and steam room. After dinner you will have the possibility both to enjoy the lounge area with the open fireplace or entertain yourself in the big 3D home cinema room with reclining chairs.

## Layout

The Chalet is on five floors, has got one master bedroom and five double bedrooms with en-suite bathrooms, an open space with dining room, living room, open fireplace and lounge area, terraces, spa area with indoor swimming pool, hammam, Jacuzzi, gym, massage room, relax area with lounges and flat

#### Facilities

- Satellite TVWIFI
- Indoor Swimming Pool

- GymMassage Room
- Relax Area Ski room Staff quarters

© Copyright 2014 www.esmeraldaluxuryvillas.com Telephone : +39 338 3902377 | Email: <u>info@esmeraldaluxuryvillas.com</u>