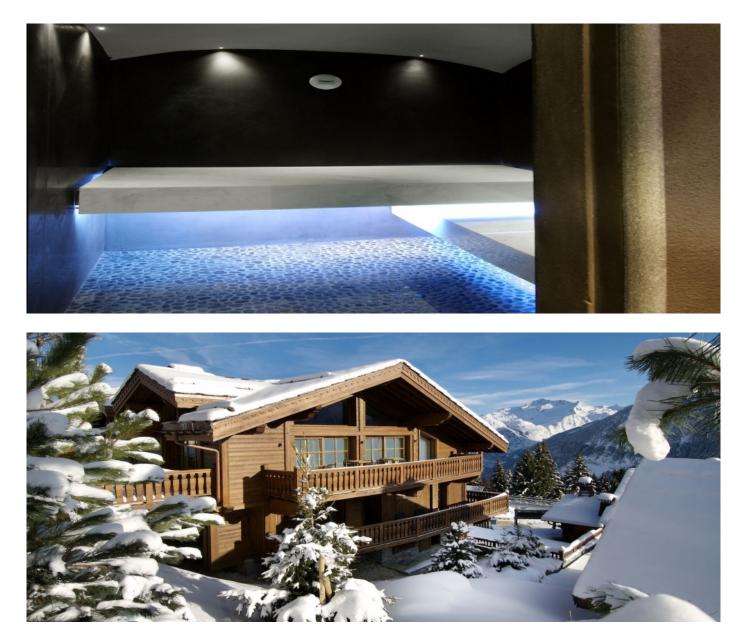

# Guests: 12 Starting price: € 39.000

Chalet White stands close to the piste of Bellecote and at only 50 mt from Courchevel town centre. The Chalet has got six bedrooms ensuite, each with its own personal décor, covering five floors each connected by an indoor lift. You will relax once back from skiing in its SPA area provided with all the best facilities: swimming pool, gym, hot tub and steam room. After dinner you will have the possibility both to enjoy the lounge area with the open fireplace or entertain yourself in the big 3D home cinema room with reclining chairs.

## Layout

The Chalet is on five floors, has got one master bedroom and five double bedrooms with en-suite bathrooms, an open space with dining room, living room, open fireplace and lounge area, terraces, spa area with indoor swimming pool, hammam, Jacuzzi, gym, massage room, relax area with lounges and flat

#### Location

- Airport: Geneva/Lyon, 2 hours by car
  Town: 5 minutes by foot
  Slopes: 50 mt