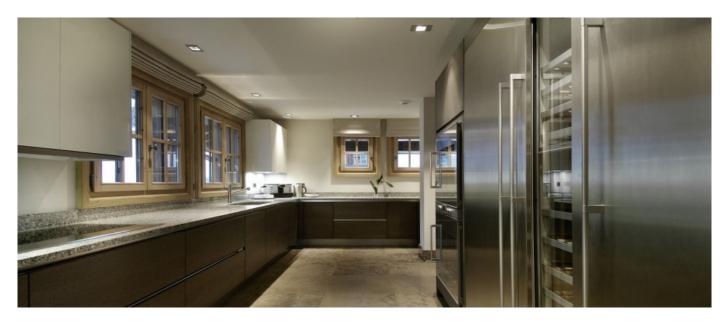

# Guests: 12 Starting price: € 39.000

Chalet White stands close to the piste of Bellecote and at only 50 mt from Courchevel town centre. The Chalet has got six bedrooms ensuite, each with its own personal décor, covering five floors each connected by an indoor lift. You will relax once back from skiing in its SPA area provided with all the best facilities: swimming pool, gym, hot tub and steam room. After dinner you will have the possibility both to enjoy the lounge area with the open fireplace or entertain yourself in the big 3D home cinema room with reclining chairs.

## Layout

The Chalet is on five floors, has got one master bedroom and five double bedrooms with en-suite bathrooms, an open space with dining room, living room, open fireplace and lounge area, terraces, spa area with indoor swimming pool, hammam, Jacuzzi, gym, massage room, relax area with lounges and flat