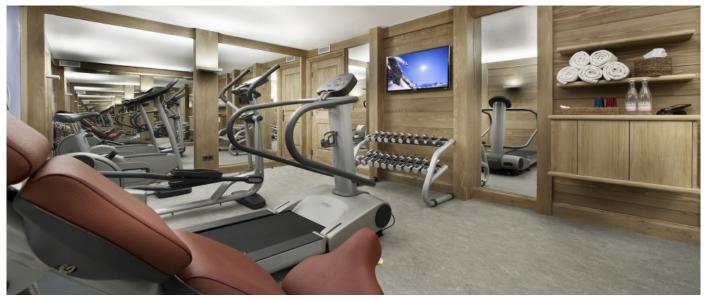

# Guests: 12 Starting price: € 39.000

Chalet White stands close to the piste of Bellecote and at only 50 mt from Courchevel town centre. The Chalet has got six bedrooms ensuite, each with its own personal décor, covering five floors each connected by an indoor lift. You will relax once back from skiing in its SPA area provided with all the best facilities: swimming pool, gym, hot tub and steam room. After dinner you will have the possibility both to enjoy the lounge area with the open fireplace or entertain yourself in the big 3D home cinema room with reclining chairs.

## Layout

The Chalet is on five floors, has got one master bedroom and five double bedrooms with en-suite bathrooms, an open space with dining room, living room, open fireplace and lounge area, terraces, spa area with indoor swimming pool, hammam, Jacuzzi, gym, massage room, relax area with lounges and flat

#### Facilities

- Satellite TVWIFI
- Indoor Swimming Pool

- GymMassage Room
- Relax Area Ski room Staff quarters

© Copyright 2014 www.esmeraldaluxuryvillas.com Telephone : +39 338 3902377 | Email: <u>info@esmeraldaluxuryvillas.com</u>