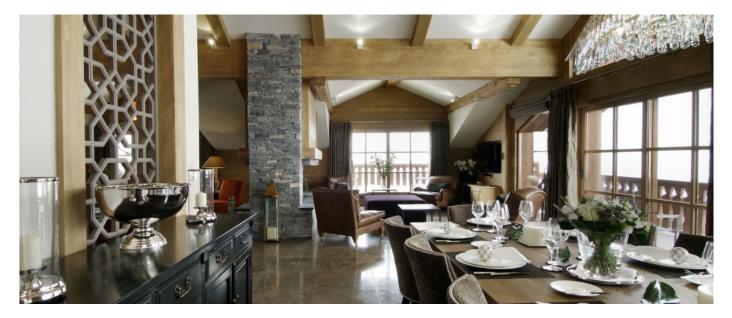

# Guests: 12 Starting price: € 39.000

Chalet White stands close to the piste of Bellecote and at only 50 mt from Courchevel town centre. The Chalet has got six bedrooms ensuite, each with its own personal décor, covering five floors each connected by an indoor lift. You will relax once back from skiing in its SPA area provided with all the best facilities: swimming pool, gym, hot tub and steam room. After dinner you will have the possibility both to enjoy the lounge area with the open fireplace or entertain yourself in the big 3D home cinema room with reclining chairs.

## Layout

The Chalet is on five floors, has got one master bedroom and five double bedrooms with en-suite bathrooms, an open space with dining room, living room, open fireplace and lounge area, terraces, spa area with indoor swimming pool, hammam, Jacuzzi, gym, massage room, relax area with lounges and flat