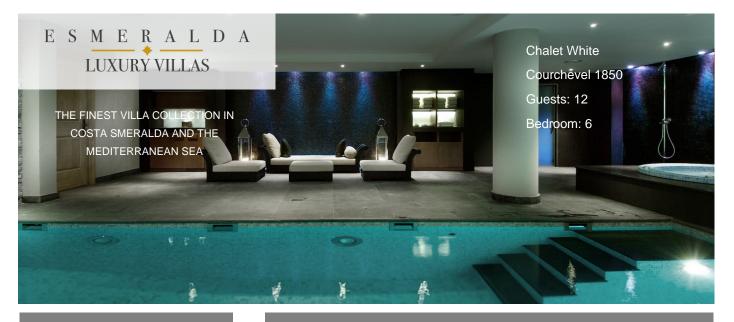

# Guests: 12 Starting price: € 39.000

Chalet White stands close to the piste of Bellecote and at only 50 mt from Courchevel town centre. The Chalet has got six bedrooms ensuite, each with its own personal décor, covering five floors each connected by an indoor lift. You will relax once back from skiing in its SPA area provided with all the best facilities: swimming pool, gym, hot tub and steam room. After dinner you will have the possibility both to enjoy the lounge area with the open fireplace or entertain yourself in the big 3D home cinema room with reclining chairs.

## Layout

The Chalet is on five floors, has got one master bedroom and five double bedrooms with en-suite bathrooms, an open space with dining room, living room, open fireplace and lounge area, terraces, spa area with indoor swimming pool, hammam, Jacuzzi, gym, massage room, relax area with lounges and flat

#### Facilities

- Satellite TVWIFI
- Indoor Swimming Pool

- GymMassage Room
- Relax Area Ski room Staff quarters

© Copyright 2014 www.esmeraldaluxuryvillas.com Telephone : +39 338 3902377 | Email: <u>info@esmeraldaluxuryvillas.com</u>