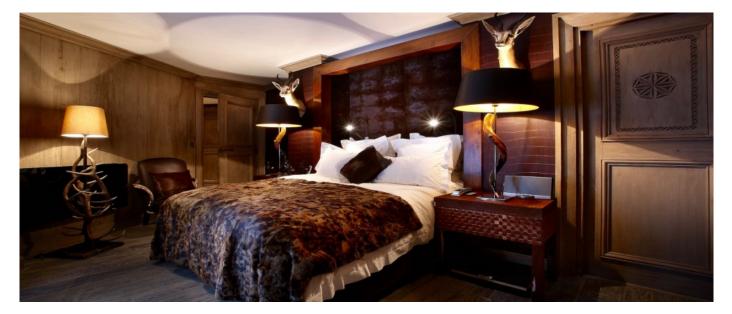

## Layout

On the ground floor there is the main entrance, one big living room and dining room, the kitchen and the ski room. On the first floor there are three double bedrooms and one double/twin bedroom, all with en suite bathrooms as well as the SPA area. On the upper level there is the master suite with an open fire and a magnificent en suite bathroom equipped with a deep tub, rain shower and mirror television. On the lower level you will find the entertainment area with the cinema.