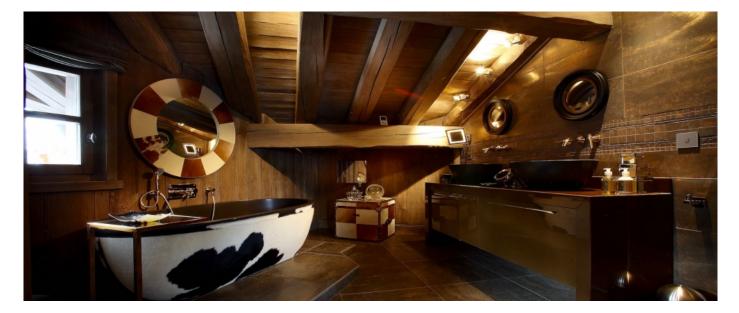

## Layout

On the ground floor there is the main entrance, one big living room and dining room, the kitchen and the ski room. On the first floor there are three double bedrooms and one double/twin bedroom, all with en suite bathrooms as well as the SPA area. On the upper level there is the master suite with an open fire and a magnificent en suite bathroom equipped with a deep tub, rain shower and mirror television. On the lower level you will find the entertainment area with the cinema.