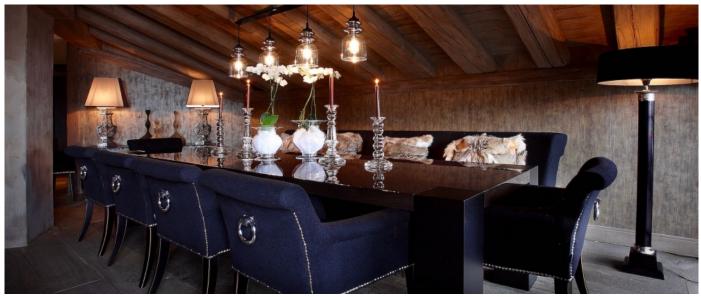

## Layout

On the ground floor there is the main entrance, one big living room and dining room, the kitchen and the ski room. On the first floor there are three double bedrooms and one double/twin bedroom, all with en suite bathrooms as well as the SPA area. On the upper level there is the master suite with an open fire and a magnificent en suite bathroom equipped with a deep tub, rain shower and mirror television. On the lower level you will find the entertainment area with the cinema.