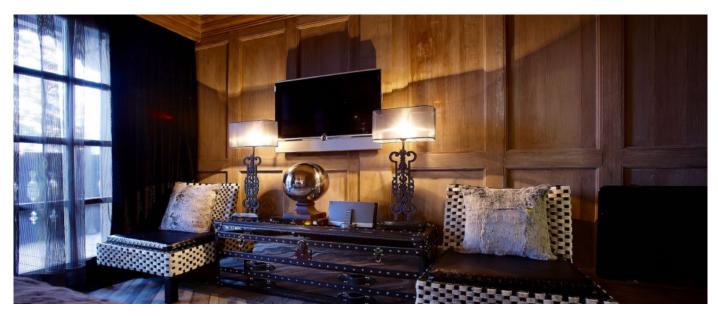

## Layout

On the ground floor there is the main entrance, one big living room and dining room, the kitchen and the ski room. On the first floor there are three double bedrooms and one double/twin bedroom, all with en suite bathrooms as well as the SPA area. On the upper level there is the master suite with an open fire and a magnificent en suite bathroom equipped with a deep tub, rain shower and mirror television. On the lower level you will find the entertainment area with the cinema.