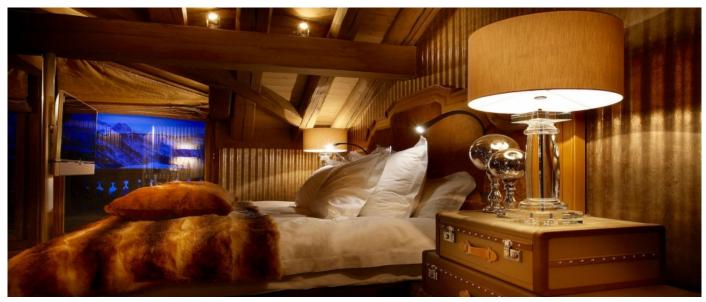

## Layout

On the ground floor there is the main entrance, one big living room and dining room, the kitchen and the ski room. On the first floor there are three double bedrooms and one double/twin bedroom, all with en suite bathrooms as well as the SPA area. On the upper level there is the master suite with an open fire and a magnificent en suite bathroom equipped with a deep tub, rain shower and mirror television. On the lower level you will find the entertainment area with the cinema.