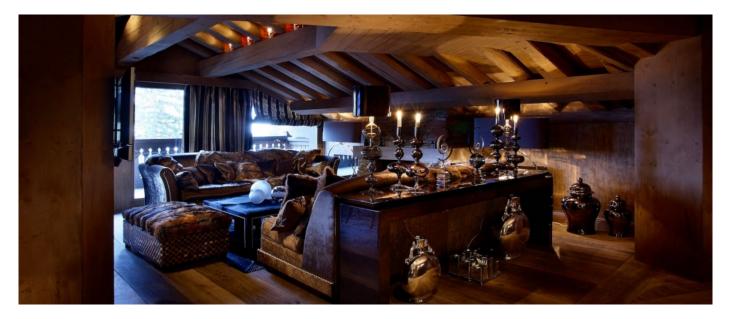

## Layout

On the ground floor there is the main entrance, one big living room and dining room, the kitchen and the ski room. On the first floor there are three double bedrooms and one double/twin bedroom, all with en suite bathrooms as well as the SPA area. On the upper level there is the master suite with an open fire and a magnificent en suite bathroom equipped with a deep tub, rain shower and mirror television. On the lower level you will find the entertainment area with the cinema.