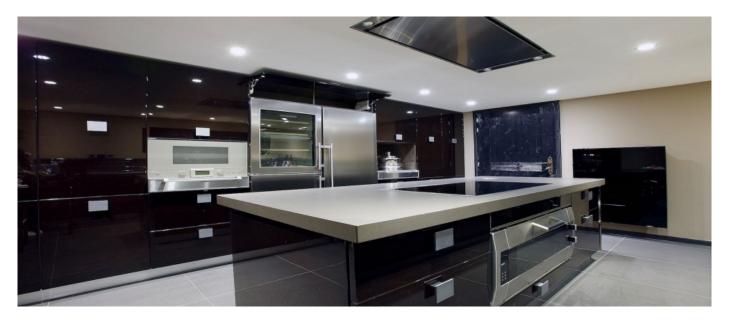

## Layout

On the ground floor there is the main entrance, one big living room and dining room, the kitchen and the ski room. On the first floor there are three double bedrooms and one double/twin bedroom, all with en suite bathrooms as well as the SPA area. On the upper level there is the master suite with an open fire and a magnificent en suite bathroom equipped with a deep tub, rain shower and mirror television. On the lower level you will find the entertainment area with the cinema.