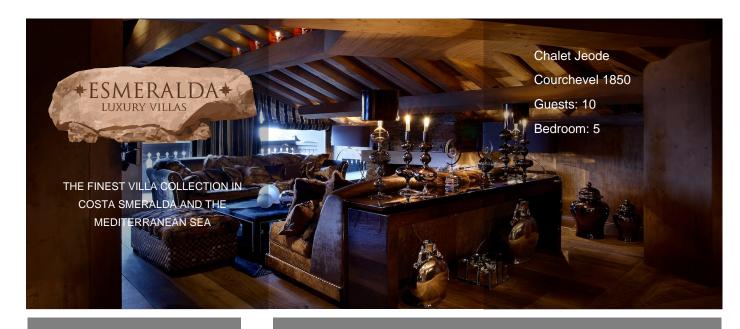

  - Shopping serviceChild careAlmost anything you can wish for

Exclusive Luxury in Cospillot! Comfort and luxury have combined in Chalet Jeode to create a truly stunning property. The house is beautifully decorated and furnished combining a rustic charm with sophisticated and contemporary luxury. From the windows you have stunning views of the mountains covered in white while enjoying a very warm and cosy feel. The secluded Chalet Jeode is wonderfully located in Cospillot, 5 minutes walk from the centre and 200 metres from the ski area. The Chalet is spread over 4 levels and it is 405 square meters.

## Layout

On the ground floor there is the main entrance, one big living room and dining room, the kitchen and the ski room. On the first floor there are three double bedrooms and one double/twin bedroom, all with en suite bathrooms as well as the SPA area. On the upper level there is the master suite with an open fire and a magnificent en suite bathroom equipped with a deep tub, rain shower and mirror television. On the lower level you will find the entertainment area with the cinema.