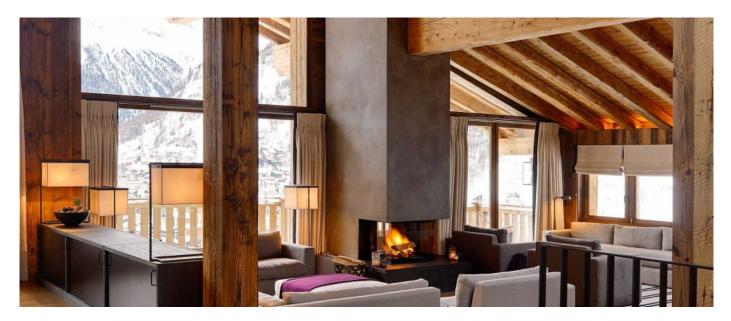

## Layout

First floor : two double bedrooms with en-suite bathrooms, massage room, sauna, hammam, laundry, terrace with outdoor jacuzzi Second floor : Five double bedrooms with en-suite bathrooms, balconies and ski room Third floor : living room with fireplace and balcony, dining area, kitchen, TV room, large terrace