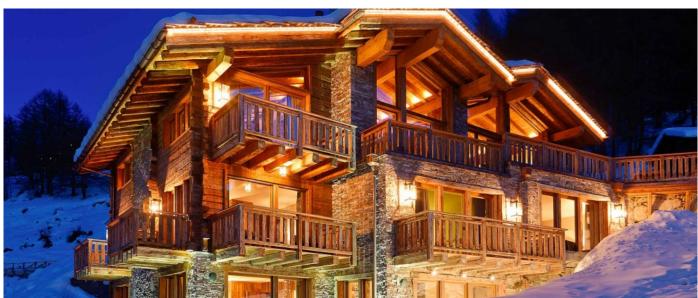

This Chalet, designed by the renowned interior architect Magali de Tscharner, covers 750m2 spread over three stunning floors. Great care has been taken to create a warm and cosy ambiance utilising the expertise of leading international lighting consultants. Its modern contemporary style with the highest quality natural fabrics is counterbalanced by the symmetry of the furniture to enhance the feeling of warmth and luxury