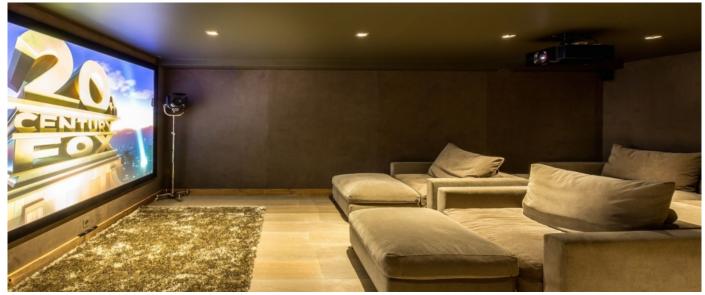

## Layout

Basement level: Massage Room, Cinema and bar room, n.1 one double bedroom with ensuite bathroom, dressing room, terrace, n.1 children bedroom with 3/4 single beds and ensuite shower room. Ground Floor: Entrance hall, Wine cellar, Guest Toilets, Living room with large window opened on the swimming pool, Fireplace, Kitchen, terrace, Ski Room, Jacuzzi, Gym Room, n.1 double bedroom with shower room. First Floor: n.1 master bedroom with ensuite bathroom, jacuzzi, shower, dressing room and balcony and n.1 double bedroom with ensuite bathroom, dressing room and balcony.