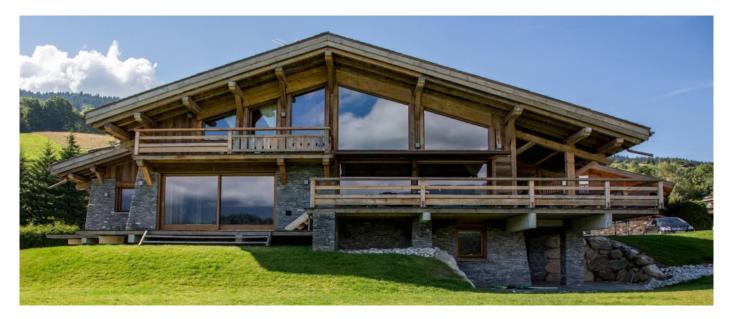

  - Butlers and chauffeurs
    Massages and beauty treatments
    Ski equipment and ski guides
  - · Almost anything you can wish for

Guests: 8-12 Starting price: € 26.640

Chalet Eight is a brand new Chalet opened in 2014. It is located in the area of Jaillet, in a private and secluded location further from the main road, near to only few other Chalets. The 400 square meters have been equipped with modern and luxurious facilities, among which a spacious indoor swimming pool with large windows from which enjoying maximal sunshine and great view on the landscape.

## Layout

Basement level: Massage Room, Cinema and bar room, n.1 one double bedroom with ensuite bathroom, dressing room, terrace, n.1 children bedroom with 3/4 single beds and ensuite shower room. Ground Floor: Entrance hall, Wine cellar, Guest Toilets, Living room with large window opened on the swimming pool, Fireplace, Kitchen, terrace, Ski Room, Jacuzzi, Gym Room, n.1 double bedroom with shower room. First Floor: n.1 master bedroom with ensuite bathroom, jacuzzi, shower, dressing room and balcony and n.1 double bedroom with ensuite bathroom, dressing room and balcony.