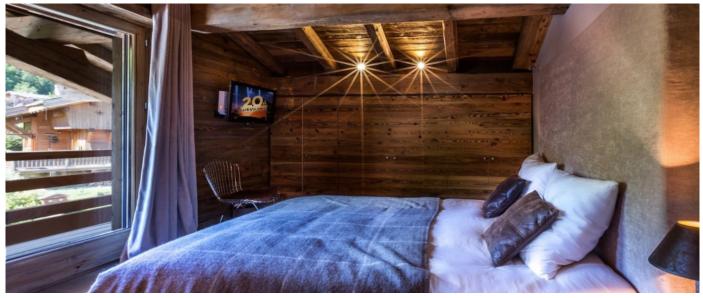

## Layout

Basement level: Massage Room, Cinema and bar room, n.1 one double bedroom with ensuite bathroom, dressing room, terrace, n.1 children bedroom with 3/4 single beds and ensuite shower room. Ground Floor: Entrance hall, Wine cellar, Guest Toilets, Living room with large window opened on the swimming pool, Fireplace, Kitchen, terrace, Ski Room, Jacuzzi, Gym Room, n.1 double bedroom with shower room. First Floor: n.1 master bedroom with ensuite bathroom, jacuzzi, shower, dressing room and balcony and n.1 double bedroom with ensuite bathroom, dressing room and balcony.