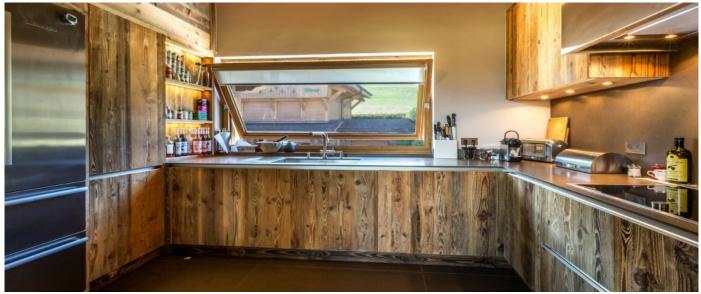

## Layout

Basement level: Massage Room, Cinema and bar room, n.1 one double bedroom with ensuite bathroom, dressing room, terrace, n.1 children bedroom with 3/4 single beds and ensuite shower room. Ground Floor: Entrance hall, Wine cellar, Guest Toilets, Living room with large window opened on the swimming pool, Fireplace, Kitchen, terrace, Ski Room, Jacuzzi, Gym Room, n.1 double bedroom with shower room. First Floor: n.1 master bedroom with ensuite bathroom, jacuzzi, shower, dressing room and balcony and n.1 double bedroom with ensuite bathroom, dressing room and balcony.