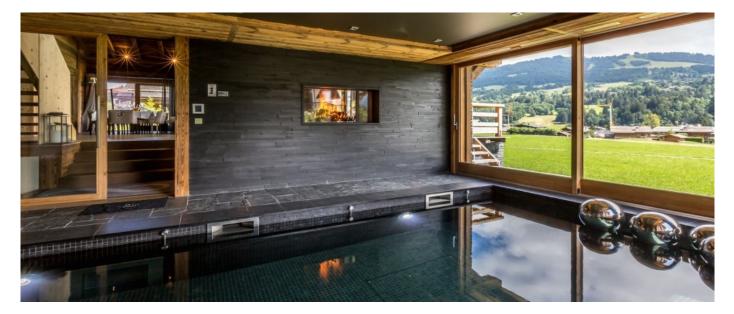

  - Butlers and chauffeurs
    Massages and beauty treatments
    Ski equipment and ski guides
  - · Almost anything you can wish for

Guests: 8-12 Starting price: € 26.640

Chalet Eight is a brand new Chalet opened in 2014. It is located in the area of Jaillet, in a private and secluded location further from the main road, near to only few other Chalets. The 400 square meters have been equipped with modern and luxurious facilities, among which a spacious indoor swimming pool with large windows from which enjoying maximal sunshine and great view on the landscape.

## Facilities

- Wi-Fi and Satellite TVHeated and child safe indoor poolJacuzzi

- Boot heatersFireplaceSafe deposit
- Four parking spaces

© Copyright 2014 www.esmeraldaluxuryvillas.com Telephone : +39 3280660593 | Email: alfredo@esmeraldaluxuryvillas.com