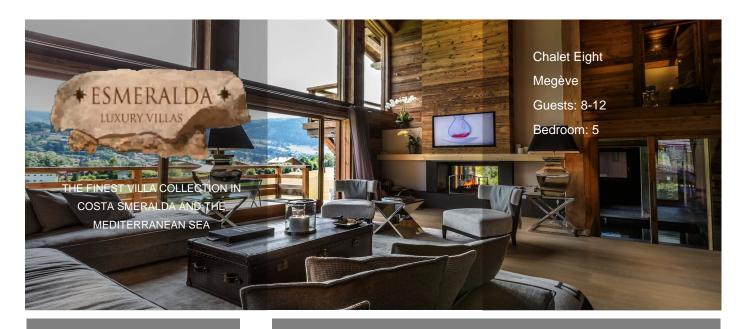

  - Butlers and chauffeurs
    Massages and beauty treatments
    Ski equipment and ski guides
  - · Almost anything you can wish for

Guests: 8-12 Starting price: € 26.640

Chalet Eight is a brand new Chalet opened in 2014. It is located in the area of Jaillet, in a private and secluded location further from the main road, near to only few other Chalets. The 400 square meters have been equipped with modern and luxurious facilities, among which a spacious indoor swimming pool with large windows from which enjoying maximal sunshine and great view on the landscape.

## Layout

Basement level: Massage Room, Cinema and bar room, n.1 one double bedroom with ensuite bathroom, dressing room, terrace, n.1 children bedroom with 3/4 single beds and ensuite shower room. Ground Floor: Entrance hall, Wine cellar, Guest Toilets, Living room with large window opened on the swimming pool, Fireplace, Kitchen, terrace, Ski Room, Jacuzzi, Gym Room, n.1 double bedroom with shower room. First Floor: n.1 master bedroom with ensuite bathroom, jacuzzi, shower, dressing room and balcony and n.1 double bedroom with ensuite bathroom, dressing room and balcony.