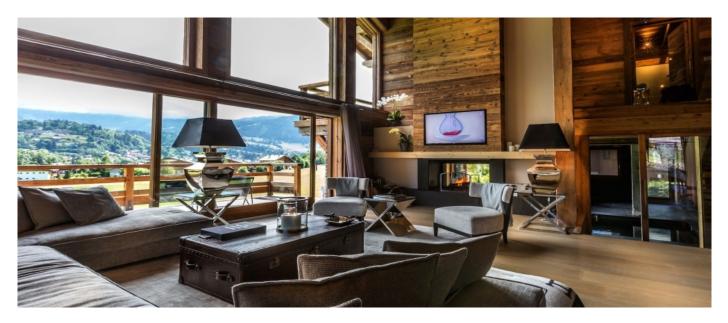

  - Butlers and chauffeurs
    Massages and beauty treatments
    Ski equipment and ski guides
  - · Almost anything you can wish for

Guests: 8-12 Starting price: € 26.640

Chalet Eight is a brand new Chalet opened in 2014. It is located in the area of Jaillet, in a private and secluded location further from the main road, near to only few other Chalets. The 400 square meters have been equipped with modern and luxurious facilities, among which a spacious indoor swimming pool with large windows from which enjoying maximal sunshine and great view on the landscape.

## Layout

Basement level: Massage Room, Cinema and bar room, n.1 one double bedroom with ensuite bathroom, dressing room, terrace, n.1 children bedroom with 3/4 single beds and ensuite shower room. Ground Floor: Entrance hall, Wine cellar, Guest Toilets, Living room with large window opened on the swimming pool, Fireplace, Kitchen, terrace, Ski Room, Jacuzzi, Gym Room, n.1 double bedroom with shower room. First Floor: n.1 master bedroom with ensuite bathroom, jacuzzi, shower, dressing room and balcony and n.1 double bedroom with ensuite bathroom, dressing room and balcony.