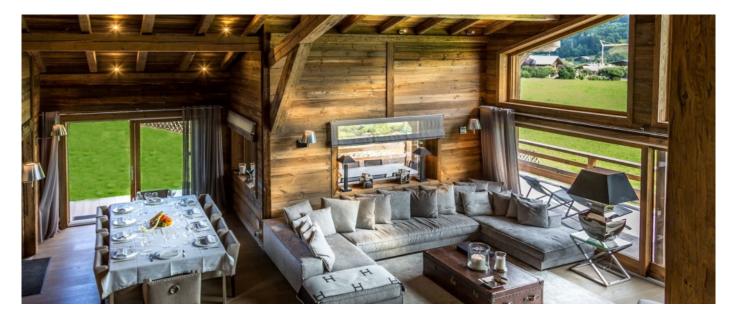

  - Butlers and chauffeurs
    Massages and beauty treatments
    Ski equipment and ski guides
  - · Almost anything you can wish for

Guests: 8-12 Starting price: € 26.640

Chalet Eight is a brand new Chalet opened in 2014. It is located in the area of Jaillet, in a private and secluded location further from the main road, near to only few other Chalets. The 400 square meters have been equipped with modern and luxurious facilities, among which a spacious indoor swimming pool with large windows from which enjoying maximal sunshine and great view on the landscape.

## Layout

Basement level: Massage Room, Cinema and bar room, n.1 one double bedroom with ensuite bathroom, dressing room, terrace, n.1 children bedroom with 3/4 single beds and ensuite shower room. Ground Floor: Entrance hall, Wine cellar, Guest Toilets, Living room with large window opened on the swimming pool, Fireplace, Kitchen, terrace, Ski Room, Jacuzzi, Gym Room, n.1 double bedroom with shower room. First Floor: n.1 master bedroom with ensuite bathroom, jacuzzi, shower, dressing room and balcony and n.1 double bedroom with ensuite bathroom, dressing room and balcony.