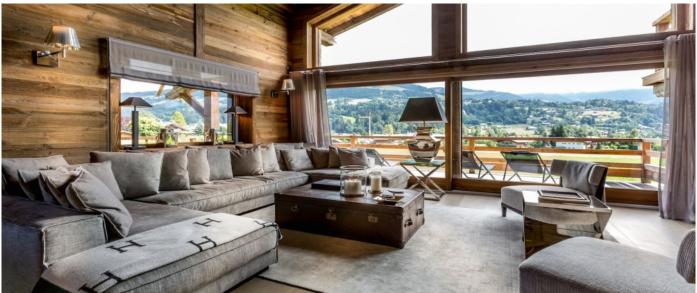

  - Butlers and chauffeurs
    Massages and beauty treatments
    Ski equipment and ski guides
  - · Almost anything you can wish for

Guests: 8-12 Starting price: € 26.640

Chalet Eight is a brand new Chalet opened in 2014. It is located in the area of Jaillet, in a private and secluded location further from the main road, near to only few other Chalets. The 400 square meters have been equipped with modern and luxurious facilities, among which a spacious indoor swimming pool with large windows from which enjoying maximal sunshine and great view on the landscape.

## Layout

Basement level: Massage Room, Cinema and bar room, n.1 one double bedroom with ensuite bathroom, dressing room, terrace, n.1 children bedroom with 3/4 single beds and ensuite shower room. Ground Floor: Entrance hall, Wine cellar, Guest Toilets, Living room with large window opened on the swimming pool, Fireplace, Kitchen, terrace, Ski Room, Jacuzzi, Gym Room, n.1 double bedroom with shower room. First Floor: n.1 master bedroom with ensuite bathroom, jacuzzi, shower, dressing room and balcony and n.1 double bedroom with ensuite bathroom, dressing room and balcony.