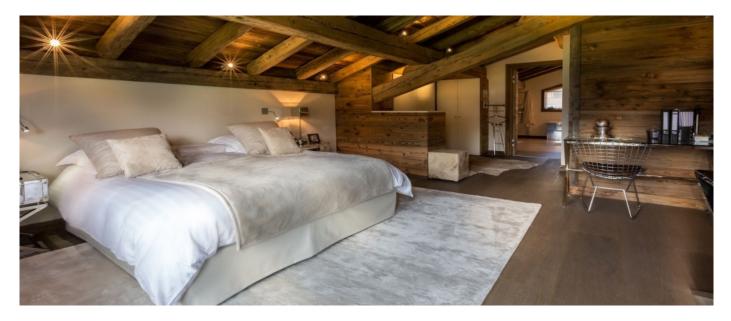

## Layout

Basement level: Massage Room, Cinema and bar room, n.1 one double bedroom with ensuite bathroom, dressing room, terrace, n.1 children bedroom with 3/4 single beds and ensuite shower room. Ground Floor: Entrance hall, Wine cellar, Guest Toilets, Living room with large window opened on the swimming pool, Fireplace, Kitchen, terrace, Ski Room, Jacuzzi, Gym Room, n.1 double bedroom with shower room. First Floor: n.1 master bedroom with ensuite bathroom, jacuzzi, shower, dressing room and balcony and n.1 double bedroom with ensuite bathroom, dressing room and balcony.