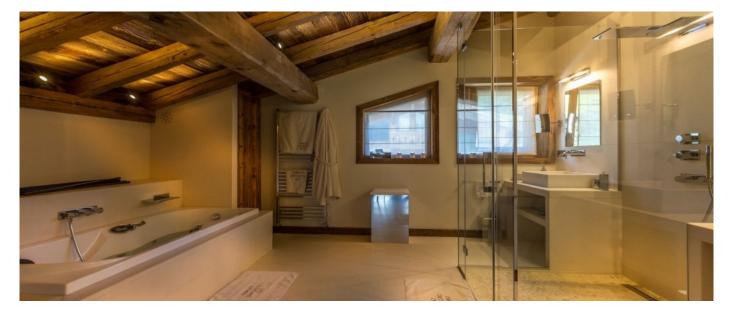

## Layout

Basement level: Massage Room, Cinema and bar room, n.1 one double bedroom with ensuite bathroom, dressing room, terrace, n.1 children bedroom with 3/4 single beds and ensuite shower room. Ground Floor: Entrance hall, Wine cellar, Guest Toilets, Living room with large window opened on the swimming pool, Fireplace, Kitchen, terrace, Ski Room, Jacuzzi, Gym Room, n.1 double bedroom with shower room. First Floor: n.1 master bedroom with ensuite bathroom, jacuzzi, shower, dressing room and balcony and n.1 double bedroom with ensuite bathroom, dressing room and balcony.