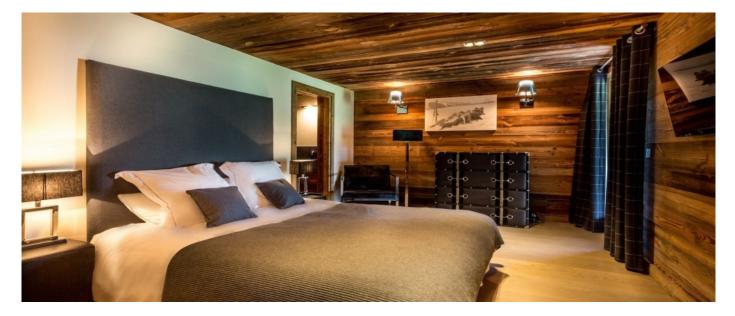

## Layout

Basement level: Massage Room, Cinema and bar room, n.1 one double bedroom with ensuite bathroom, dressing room, terrace, n.1 children bedroom with 3/4 single beds and ensuite shower room. Ground Floor: Entrance hall, Wine cellar, Guest Toilets, Living room with large window opened on the swimming pool, Fireplace, Kitchen, terrace, Ski Room, Jacuzzi, Gym Room, n.1 double bedroom with shower room. First Floor: n.1 master bedroom with ensuite bathroom, jacuzzi, shower, dressing room and balcony and n.1 double bedroom with ensuite bathroom, dressing room and balcony.