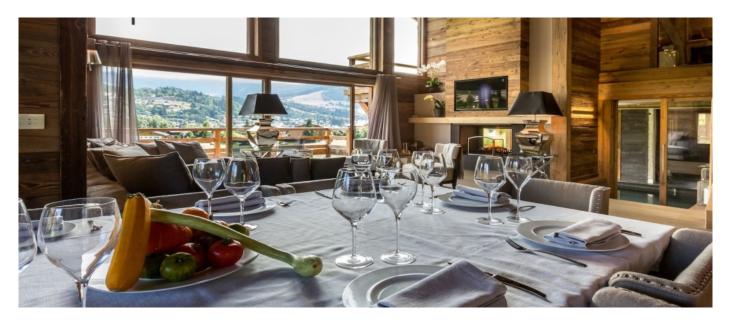

## Layout

Basement level: Massage Room, Cinema and bar room, n.1 one double bedroom with ensuite bathroom, dressing room, terrace, n.1 children bedroom with 3/4 single beds and ensuite shower room. Ground Floor: Entrance hall, Wine cellar, Guest Toilets, Living room with large window opened on the swimming pool, Fireplace, Kitchen, terrace, Ski Room, Jacuzzi, Gym Room, n.1 double bedroom with shower room. First Floor: n.1 master bedroom with ensuite bathroom, jacuzzi, shower, dressing room and balcony and n.1 double bedroom with ensuite bathroom, dressing room and balcony.

## Facilities

- Wi-Fi and Satellite TVHeated and child safe indoor poolJacuzzi

- Boot heatersFireplaceSafe deposit
- Four parking spaces

© Copyright 2014 www.esmeraldaluxuryvillas.com Telephone : +39 3280660593 | Email: alfredo@esmeraldaluxuryvillas.com