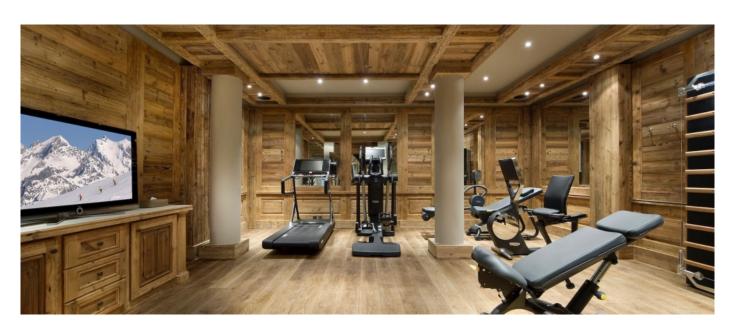

- Level 4 Our Master Suite with its private bathroom, lounge and dressing rooms.
- Level 3 The reception with the beautiful lounge and dining areas.
  Level 2 Three bedrooms with private bathroom and dressing area, including our second Master Suite and a children room with twin beds.
- Level 1 Our Ski room with direct acces to the Bellecôte piste and 4 bedrooms with private bathroom and dressing area. Two of these bedrooms can be doubles or twins, the other two are doubles.
- Level 0 The entrance level with the bar and nightclub, cinema room and library.
  Level -1 The Spa floor with a swimming-pool, sauna, hammam, fitness area and two massage

## **Facilities**

- 130sqm nightclub for over 100 people with a DJ booth, dance floor and bar
  Spa with swimming-pool, Jacuzzi, hammam and

- Fitness roomRelaxation Area and Bar

- Cinema roomLibrary
- Garage for 24 cars