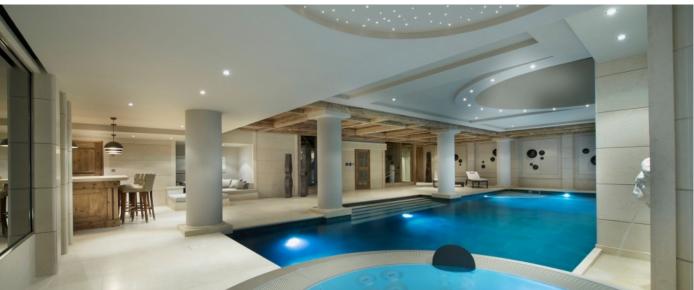

- Level 4 Our Master Suite with its private bathroom, lounge and dressing rooms.
- Level 3 The reception with the beautiful lounge and dining areas.
  Level 2 Three bedrooms with private bathroom and dressing area, including our second Master Suite and a children room with twin beds.
- Level 1 Our Ski room with direct acces to the Bellecôte piste and 4 bedrooms with private bathroom and dressing area. Two of these bedrooms can be doubles or twins, the other two are doubles.
- Level 0 The entrance level with the bar and nightclub, cinema room and library.
  Level -1 The Spa floor with a swimming-pool, sauna, hammam, fitness area and two massage

## **Facilities**

- 130sqm nightclub for over 100 people with a DJ booth, dance floor and bar
  Spa with swimming-pool, Jacuzzi, hammam and

- Fitness roomRelaxation Area and Bar

- Cinema roomLibrary
- Garage for 24 cars