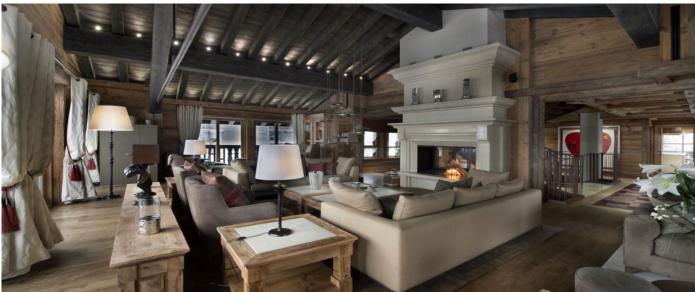

- Level 4 Our Master Suite with its private bathroom, lounge and dressing rooms.
- Level 3 The reception with the beautiful lounge and dining areas.
  Level 2 Three bedrooms with private bathroom and dressing area, including our second Master Suite and a children room with twin beds.
- Level 1 Our Ski room with direct acces to the Bellecôte piste and 4 bedrooms with private bathroom and dressing area. Two of these bedrooms can be doubles or twins, the other two are doubles.
- Level 0 The entrance level with the bar and nightclub, cinema room and library.
  Level -1 The Spa floor with a swimming-pool, sauna, hammam, fitness area and two massage

## **Facilities**

- 130sqm nightclub for over 100 people with a DJ booth, dance floor and bar
  Spa with swimming-pool, Jacuzzi, hammam and

- Fitness roomRelaxation Area and Bar

- Cinema roomLibrary
- Garage for 24 cars