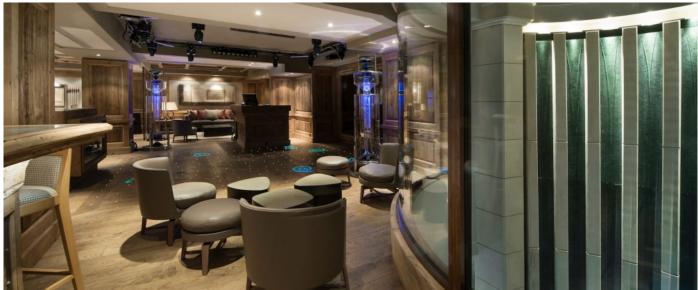

- Level 4 Our Master Suite with its private bathroom, lounge and dressing rooms.
- Level 3 The reception with the beautiful lounge and dining areas.
  Level 2 Three bedrooms with private bathroom and dressing area, including our second Master Suite and a children room with twin beds.
- Level 1 Our Ski room with direct acces to the Bellecôte piste and 4 bedrooms with private bathroom and dressing area. Two of these bedrooms can be doubles or twins, the other two are doubles.
- Level 0 The entrance level with the bar and nightclub, cinema room and library.
  Level -1 The Spa floor with a swimming-pool, sauna, hammam, fitness area and two massage

## **Facilities**

- 130sqm nightclub for over 100 people with a DJ booth, dance floor and bar
  Spa with swimming-pool, Jacuzzi, hammam and

- Fitness roomRelaxation Area and Bar

- Cinema roomLibrary
- Garage for 24 cars