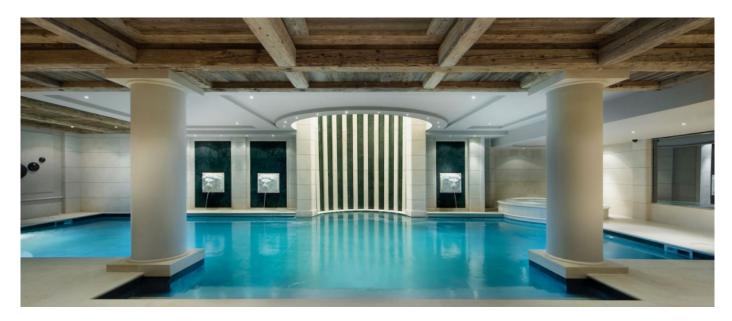

## **Facilities**

- 130sqm nightclub for over 100 people with a DJ booth, dance floor and bar
  Spa with swimming-pool, Jacuzzi, hammam and

- Fitness roomRelaxation Area and Bar

- Cinema roomLibrary
- Garage for 24 cars