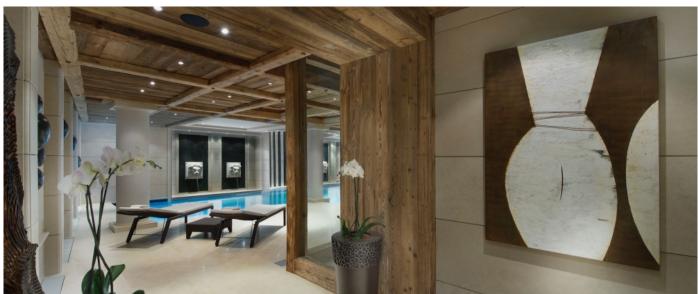

## **Facilities**

- 130sqm nightclub for over 100 people with a DJ booth, dance floor and bar
  Spa with swimming-pool, Jacuzzi, hammam and

- Fitness roomRelaxation Area and Bar

- Cinema roomLibrary
- Garage for 24 cars