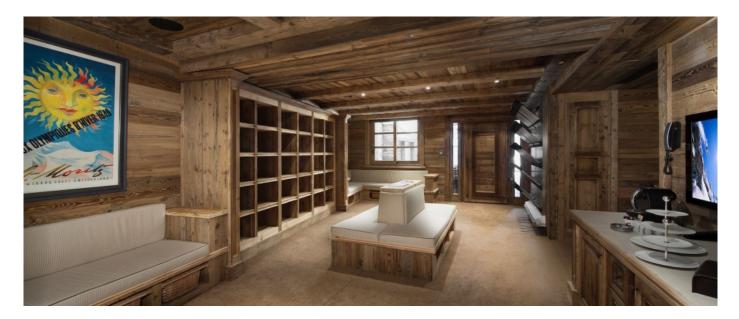

- Level 4 Our Master Suite with its private bathroom, lounge and dressing rooms.
- Level 3 The reception with the beautiful lounge and dining areas.
  Level 2 Three bedrooms with private bathroom and dressing area, including our second Master Suite and a children room with twin beds.
- Level 1 Our Ski room with direct acces to the Bellecôte piste and 4 bedrooms with private bathroom and dressing area. Two of these bedrooms can be doubles or twins, the other two are doubles.
- Level 0 The entrance level with the bar and nightclub, cinema room and library.
  Level -1 The Spa floor with a swimming-pool, sauna, hammam, fitness area and two massage

## **Facilities**

- 130sqm nightclub for over 100 people with a DJ booth, dance floor and bar
  Spa with swimming-pool, Jacuzzi, hammam and

- Fitness roomRelaxation Area and Bar

- Cinema roomLibrary
- Garage for 24 cars