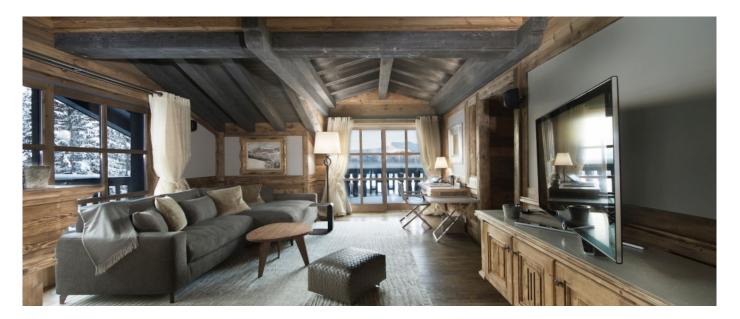

- Level 4 Our Master Suite with its private bathroom, lounge and dressing rooms.
- Level 3 The reception with the beautiful lounge and dining areas.
  Level 2 Three bedrooms with private bathroom and dressing area, including our second Master Suite and a children room with twin beds.
- Level 1 Our Ski room with direct acces to the Bellecôte piste and 4 bedrooms with private bathroom and dressing area. Two of these bedrooms can be doubles or twins, the other two are doubles.
- Level 0 The entrance level with the bar and nightclub, cinema room and library.
  Level -1 The Spa floor with a swimming-pool, sauna, hammam, fitness area and two massage

## **Facilities**

- 130sqm nightclub for over 100 people with a DJ booth, dance floor and bar
  Spa with swimming-pool, Jacuzzi, hammam and

- Fitness roomRelaxation Area and Bar

- Cinema roomLibrary
- Garage for 24 cars