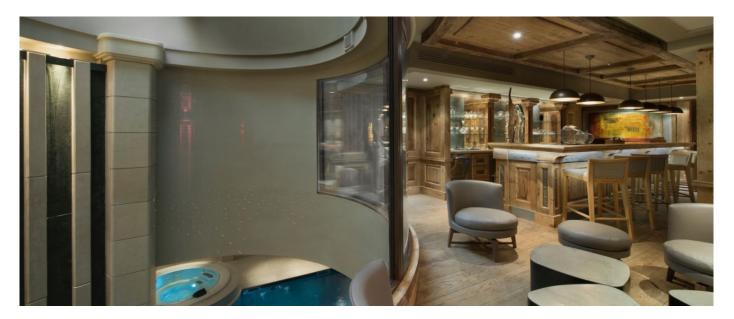

## **Facilities**

- 130sqm nightclub for over 100 people with a DJ booth, dance floor and bar
  Spa with swimming-pool, Jacuzzi, hammam and

- Fitness roomRelaxation Area and Bar

- Cinema roomLibrary
- Garage for 24 cars