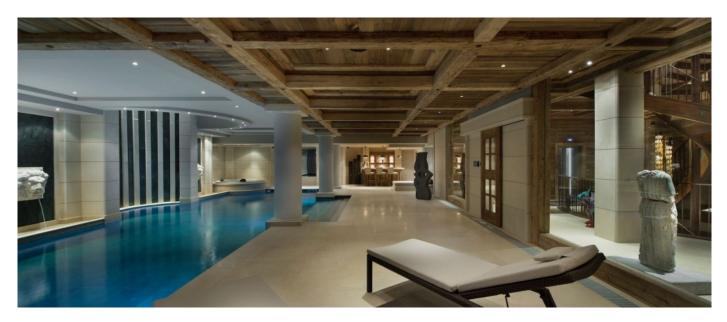

- Level 4 Our Master Suite with its private bathroom, lounge and dressing rooms.
- Level 3 The reception with the beautiful lounge and dining areas.
  Level 2 Three bedrooms with private bathroom and dressing area, including our second Master Suite and a children room with twin beds.
- Level 1 Our Ski room with direct acces to the Bellecôte piste and 4 bedrooms with private bathroom and dressing area. Two of these bedrooms can be doubles or twins, the other two are doubles.
- Level 0 The entrance level with the bar and nightclub, cinema room and library.
  Level -1 The Spa floor with a swimming-pool, sauna, hammam, fitness area and two massage

## **Facilities**

- 130sqm nightclub for over 100 people with a DJ booth, dance floor and bar
  Spa with swimming-pool, Jacuzzi, hammam and

- Fitness roomRelaxation Area and Bar

- Cinema roomLibrary
- Garage for 24 cars