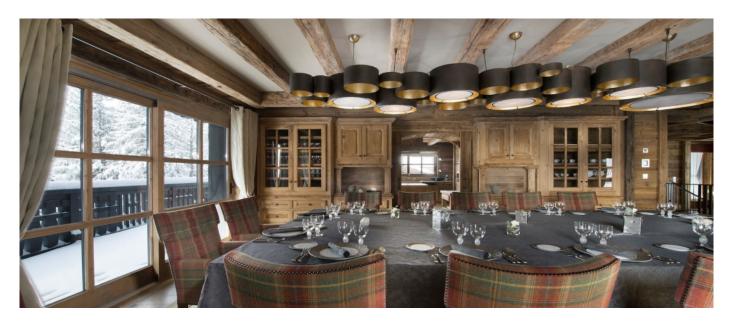

- Level 4 Our Master Suite with its private bathroom, lounge and dressing rooms.
- Level 3 The reception with the beautiful lounge and dining areas.
  Level 2 Three bedrooms with private bathroom and dressing area, including our second Master Suite and a children room with twin beds.
- Level 1 Our Ski room with direct acces to the Bellecôte piste and 4 bedrooms with private bathroom and dressing area. Two of these bedrooms can be doubles or twins, the other two are doubles.
- Level 0 The entrance level with the bar and nightclub, cinema room and library.
  Level -1 The Spa floor with a swimming-pool, sauna, hammam, fitness area and two massage