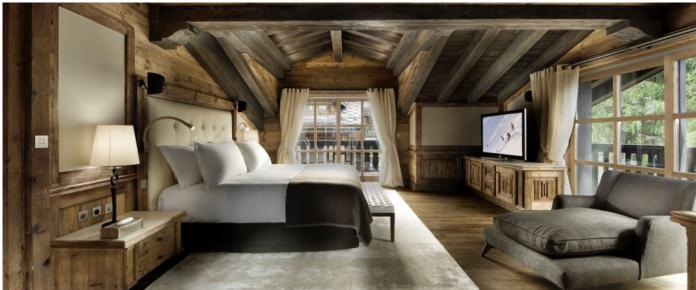

- Level 4 Our Master Suite with its private bathroom, lounge and dressing rooms.
- Level 3 The reception with the beautiful lounge and dining areas.
  Level 2 Three bedrooms with private bathroom and dressing area, including our second Master Suite and a children room with twin beds.
- Level 1 Our Ski room with direct acces to the Bellecôte piste and 4 bedrooms with private bathroom and dressing area. Two of these bedrooms can be doubles or twins, the other two are doubles.
- Level 0 The entrance level with the bar and nightclub, cinema room and library.
  Level -1 The Spa floor with a swimming-pool, sauna, hammam, fitness area and two massage