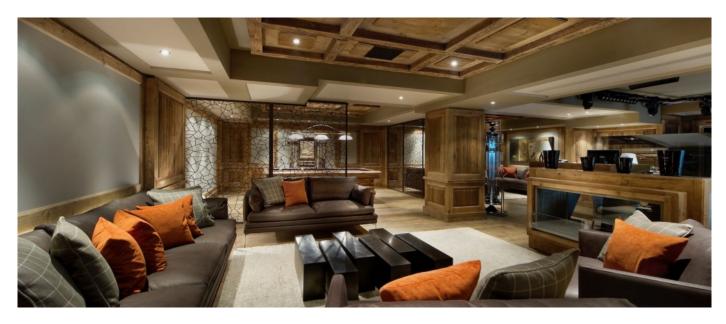

- Level 4 Our Master Suite with its private bathroom, lounge and dressing rooms.
- Level 3 The reception with the beautiful lounge and dining areas.
  Level 2 Three bedrooms with private bathroom and dressing area, including our second Master Suite and a children room with twin beds.
- Level 1 Our Ski room with direct acces to the Bellecôte piste and 4 bedrooms with private bathroom and dressing area. Two of these bedrooms can be doubles or twins, the other two are doubles.
- Level 0 The entrance level with the bar and nightclub, cinema room and library.
  Level -1 The Spa floor with a swimming-pool, sauna, hammam, fitness area and two massage

## **Facilities**

- 130sqm nightclub for over 100 people with a DJ booth, dance floor and bar
  Spa with swimming-pool, Jacuzzi, hammam and

- Fitness roomRelaxation Area and Bar

- Cinema roomLibrary
- Garage for 24 cars