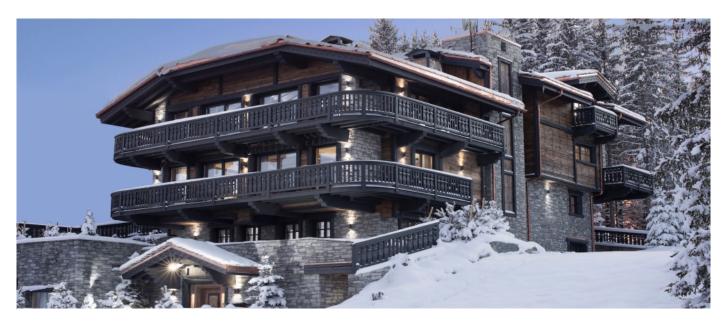

Starting price: 80.000 Euros per week

Luxury ski in - ski out Chalet on the Bellecote piste! Completed in September 2012, Chalet Ethel is located in the exclusive Bellecote Hamlet, on the Bellecote piste and a 2 minutes' walk to the centre of Courchevel 1850. Chalet Ethel, bringing a new standard of luxury to Courchevel, covers over 3000sqm over seven floors. The 50sqm ski room opens directly onto the Bellecôte piste. A car lift takes you to an underground garage, room for 24 cars, with private car wash. A lift provides access to all levels as well as a magnificent spiral stairway. There is separate staff lift, stairway and entrance insuring complete privacy.