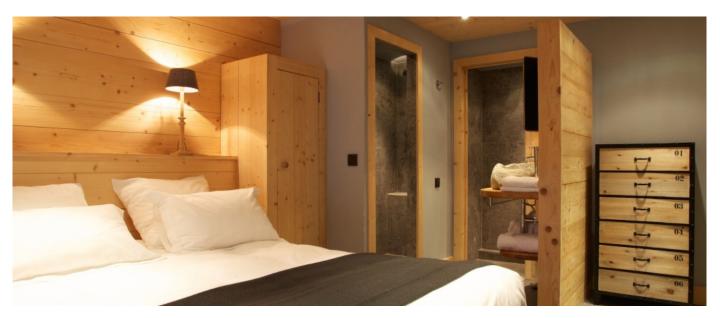

#### Layout

The Chalet consists of five bedrooms all ensuite and with their own TV. Three bedrooms out of five have balconies. The chalet has also the added benefit of mezzanines with 3 additional beds. It has got open plan living room opening onto a large panoramic terrace with sun loungers and outside dining area, a separate dining room and an additional mezzanine with glass desk, lounge with log fire, flat screen satellite TV/DVD, kitchen with "breakfast balcony", mezzanine day room, open plan fully equipped kitchen, separate utility room.

- High-quality bed linen, towels, robes and slippers