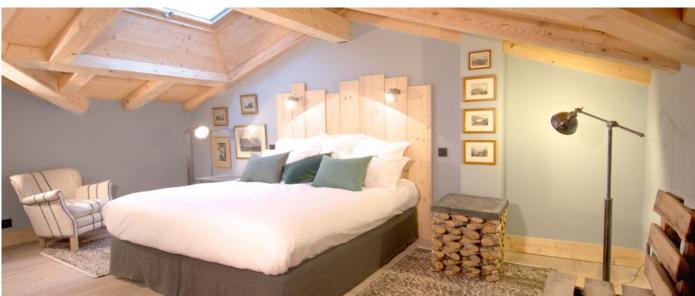

#### Layout

The Chalet consists of five bedrooms all ensuite and with their own TV. Three bedrooms out of five have balconies. The chalet has also the added benefit of mezzanines with 3 additional beds. It has got open plan living room opening onto a large panoramic terrace with sun loungers and outside dining area, a separate dining room and an additional mezzanine with glass desk, lounge with log fire, flat screen satellite TV/DVD, kitchen with "breakfast balcony", mezzanine day room, open plan fully equipped kitchen, separate utility room.

- High-quality bed linen, towels, robes and slippers