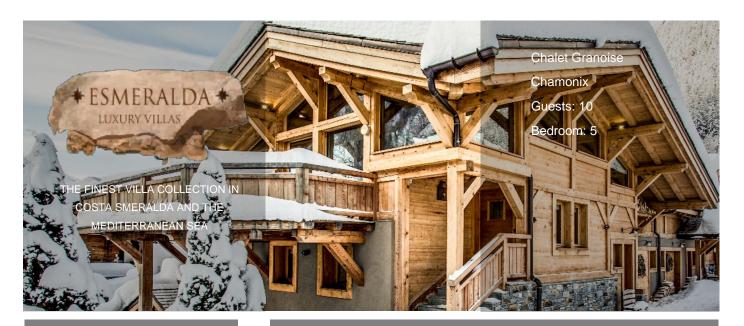

The most remarkable feature of this luxury contemporary is the large living space with log fireplace and floor to ceiling windows looking directly at Les Grands Montets and Mont Blanc. The stunning view while easily socializing with your guests will let you pleasantly breathless. The Chalet is part of a complex of 4 Chalets and have access to facilities and common areas such as swimming pool, sauna, cinema room, wine cellar and library.

## Location

• Nearest Airport: Geneva

Airport: 1 hour by car
Town: 10 minutes by car

• Slopes: 5 minutes by foot