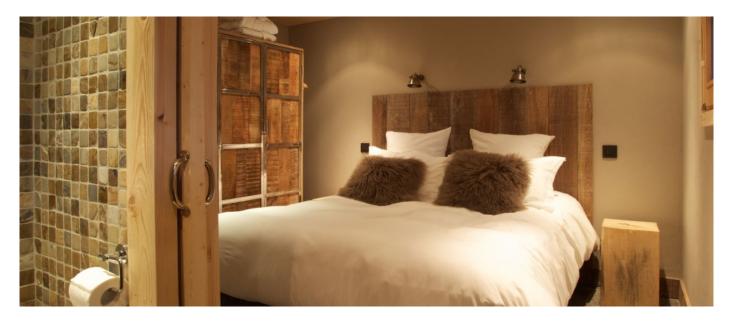

#### Layout

The Chalet consists of five bedrooms all ensuite and with their own TV. Three bedrooms out of five have balconies. The chalet has also the added benefit of mezzanines with 3 additional beds. It has got open plan living room opening onto a large panoramic terrace with sun loungers and outside dining area, a separate dining room and an additional mezzanine with glass desk, lounge with log fire, flat screen satellite TV/DVD, kitchen with "breakfast balcony", mezzanine day room, open plan fully equipped kitchen, separate utility room.

- High-quality bed linen, towels, robes and slippers