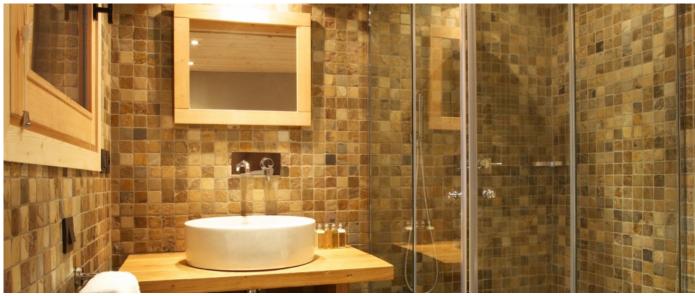

- High-quality bed linen, towels, robes and slippers

#### Layout

The Chalet consists of five bedrooms all ensuite and with their own TV. Three bedrooms out of five have balconies. The chalet has also the added benefit of mezzanines with 3 additional beds. It has got open plan living room opening onto a large panoramic terrace with sun loungers and outside dining area, a separate dining room and an additional mezzanine with glass desk, lounge with log fire, flat screen satellite TV/DVD, kitchen with "breakfast balcony", mezzanine day room, open plan fully equipped kitchen, separate utility room.