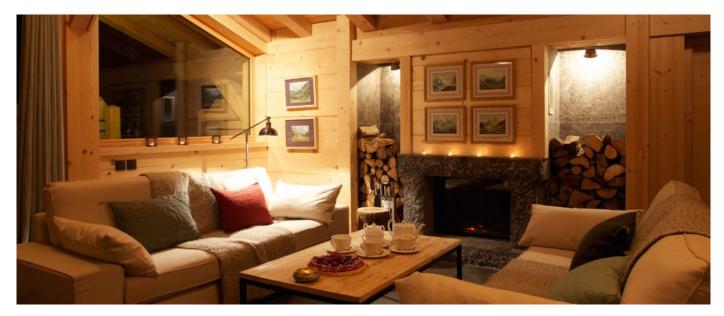

The most remarkable feature of this luxury contemporary is the large living space with log fireplace and floor to ceiling windows looking directly at Les Grands Montets and Mont Blanc. The stunning view while easily socializing with your guests will let you pleasantly breathless. The Chalet is part of a complex of 4 Chalets and have access to facilities and common areas such as swimming pool, sauna, cinema room, wine cellar and library.

#### Layout

The Chalet consists of five bedrooms all ensuite and with their own TV. Three bedrooms out of five have balconies. The chalet has also the added benefit of mezzanines with 3 additional beds. It has got open plan living room opening onto a large panoramic terrace with sun loungers and outside dining area, a separate dining room and an additional mezzanine with glass desk, lounge with log fire, flat screen satellite TV/DVD, kitchen with "breakfast balcony", mezzanine day room, open plan fully equipped kitchen, separate utility room.