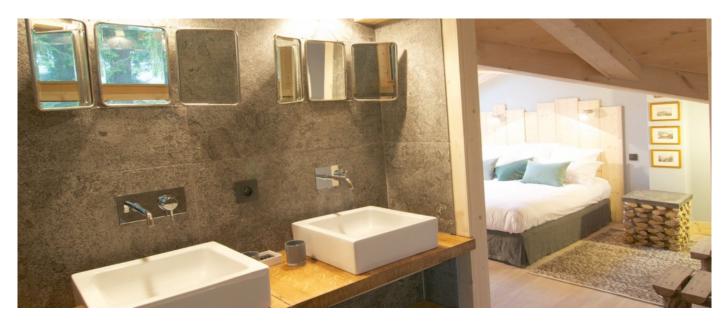

#### Layout

The Chalet consists of five bedrooms all ensuite and with their own TV. Three bedrooms out of five have balconies. The chalet has also the added benefit of mezzanines with 3 additional beds. It has got open plan living room opening onto a large panoramic terrace with sun loungers and outside dining area, a separate dining room and an additional mezzanine with glass desk, lounge with log fire, flat screen satellite TV/DVD, kitchen with "breakfast balcony", mezzanine day room, open plan fully equipped kitchen, separate utility room.

- High-quality bed linen, towels, robes and slippers