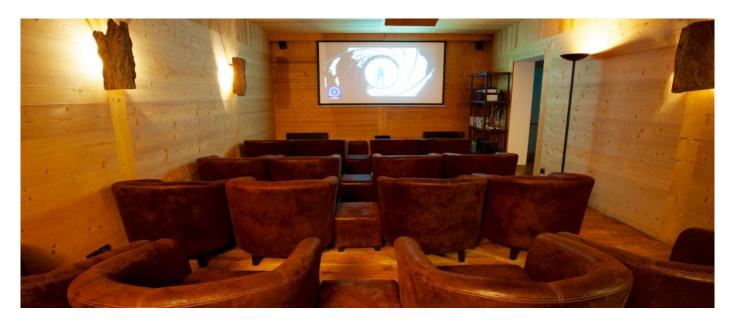

The most remarkable feature of this luxury contemporary is the large living space with log fireplace and floor to ceiling windows looking directly at Les Grands Montets and Mont Blanc. The stunning view while easily socializing with your guests will let you pleasantly breathless. The Chalet is part of a complex of 4 Chalets and have access to facilities and common areas such as swimming pool, sauna, cinema room, wine cellar and library.

# **Facilities**

- Cinema with Sky HD+ and Blu Ray. Popcorn machine and drinks fridge
- Sauna and Hammam with showers and relaxation area

- Washing machine and dryer
   Heated boot room with sofas, boot warmers, ski racks and ski snacks
- Three parking spaces