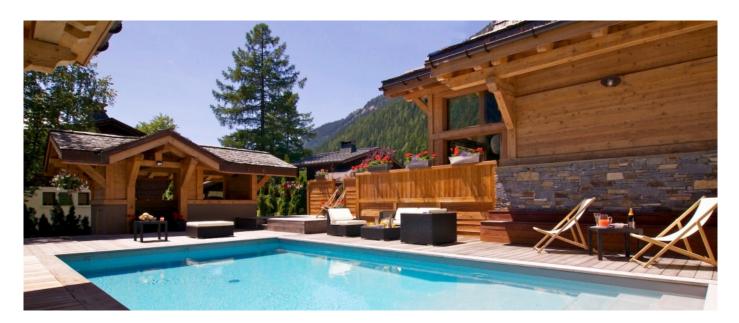

The most remarkable feature of this luxury contemporary is the large living space with log fireplace and floor to ceiling windows looking directly at Les Grands Montets and Mont Blanc. The stunning view while easily socializing with your guests will let you pleasantly breathless. The Chalet is part of a complex of 4 Chalets and have access to facilities and common areas such as swimming pool, sauna, cinema room, wine cellar and library.

#### Layout

The Chalet consists of five bedrooms all ensuite and with their own TV. Three bedrooms out of five have balconies. The chalet has also the added benefit of mezzanines with 3 additional beds. It has got open plan living room opening onto a large panoramic terrace with sun loungers and outside dining area, a separate dining room and an additional mezzanine with glass desk, lounge with log fire, flat screen satellite TV/DVD, kitchen with "breakfast balcony", mezzanine day room, open plan fully equipped kitchen, separate utility room.