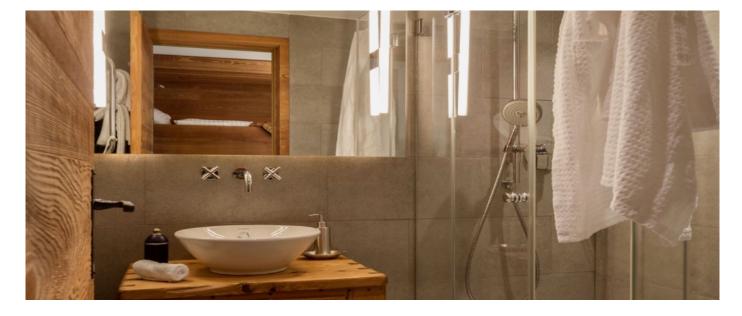

#### Layout

Top Floor Main House: three twin or super-king bedrooms with en-suite bathroom. First Floor Main House: Super-king bedroom with en-suite bathroom and large living room with open fireplace, panoramic windows, plasma TV (Satellite and Apple TV) and bar area with wine fridge. Ground Floor Main House: Bunk bedroom with ensuite shower room, kitchen, dining room with table for up to 10 people and additional living room. Lower Ground Floor: Home Cinema and Playroom, Sauna and Steam Room, Gym and Staff Quarters. Ground Floor Annex: two super-king bedrooms with shared bathroom. First Floor Annex: kitchen and living room.