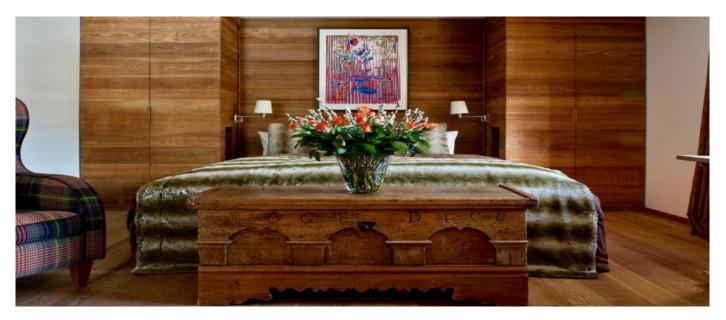

#### Layout

Top Floor Main House: three twin or super-king bedrooms with en-suite bathroom. First Floor Main House: Super-king bedroom with en-suite bathroom and large living room with open fireplace, panoramic windows, plasma TV (Satellite and Apple TV) and bar area with wine fridge. Ground Floor Main House: Bunk bedroom with ensuite shower room, kitchen, dining room with table for up to 10 people and additional living room. Lower Ground Floor: Home Cinema and Playroom, Sauna and Steam Room, Gym and Staff Quarters. Ground Floor Annex: two super-king bedrooms with shared bathroom. First Floor Annex: kitchen and living room.