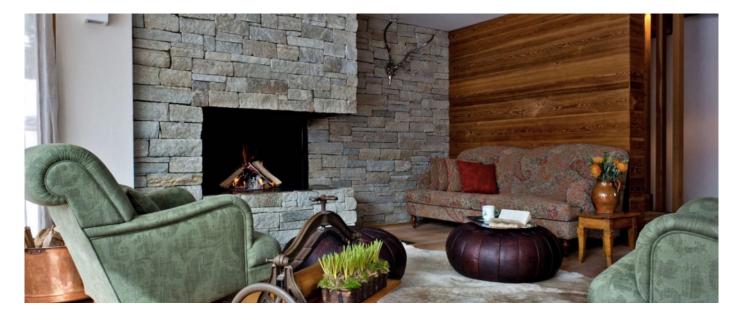

#### Layout

Top Floor Main House: three twin or super-king bedrooms with en-suite bathroom. First Floor Main House: Super-king bedroom with en-suite bathroom and large living room with open fireplace, panoramic windows, plasma TV (Satellite and Apple TV) and bar area with wine fridge. Ground Floor Main House: Bunk bedroom with ensuite shower room, kitchen, dining room with table for up to 10 people and additional living room. Lower Ground Floor: Home Cinema and Playroom, Sauna and Steam Room, Gym and Staff Quarters. Ground Floor Annex: two super-king bedrooms with shared bathroom. First Floor Annex: kitchen and living room.