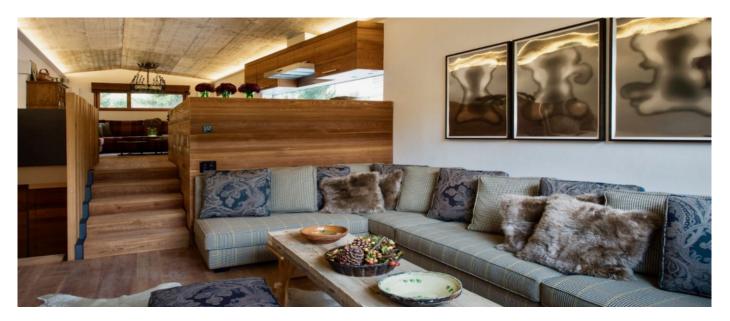

#### Layout

Top Floor Main House: three twin or super-king bedrooms with en-suite bathroom. First Floor Main House: Super-king bedroom with en-suite bathroom and large living room with open fireplace, panoramic windows, plasma TV (Satellite and Apple TV) and bar area with wine fridge. Ground Floor Main House: Bunk bedroom with ensuite shower room, kitchen, dining room with table for up to 10 people and additional living room. Lower Ground Floor: Home Cinema and Playroom, Sauna and Steam Room, Gym and Staff Quarters. Ground Floor Annex: two super-king bedrooms with shared bathroom. First Floor Annex: kitchen and living room.