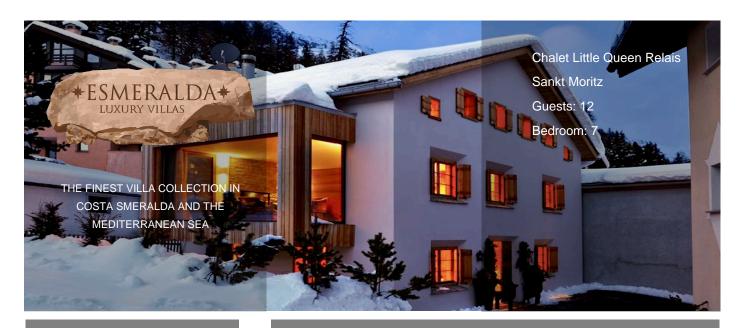

Three kilometers from bustling St. Moritz, in the heart of the south-facing village of Silvaplana, an heaven of tranquility and magnificence, lies the luxuriously Chalet Little Queen Relais. The property was re-built to the highest standard in 2008 on the site of the former village blacksmiths. The 500 square foot property interior is modern yet sumptuous with great attention to detail. All conceivable mod-cons, including controllable underfloor heating, wireless broadband, a Sonos music system, home cinema, steam room, sauna and gym, will make your stay memorable and comfortable.