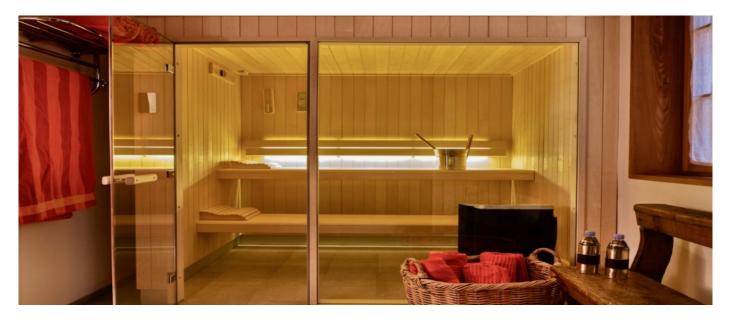

Three kilometers from bustling St. Moritz, in the heart of the south-facing village of Silvaplana, an heaven of tranquility and magnificence, lies the luxuriously Chalet Little Queen Relais. The property was re-built to the highest standard in 2008 on the site of the former village blacksmiths. The 500 square foot property interior is modern yet sumptuous with great attention to detail. All conceivable mod-cons, including controllable underfloor heating, wireless broadband, a Sonos music system, home cinema, steam room, sauna and gym, will make your stay memorable and comfortable.

#### Layout

Top Floor Main House: three twin or super-king bedrooms with en-suite bathroom. First Floor Main House: Super-king bedroom with en-suite bathroom and large living room with open fireplace, panoramic windows, plasma TV (Satellite and Apple TV) and bar area with wine fridge. Ground Floor Main House: Bunk bedroom with ensuite shower room, kitchen, dining room with table for up to 10 people and additional living room. Lower Ground Floor: Home Cinema and Playroom, Sauna and Steam Room, Gym and Staff Quarters. Ground Floor Annex: two super-king bedrooms with shared bathroom. First Floor Annex: kitchen and living room.

## **Facilities**

- Sauna/Steam Room and Gym
   LCD TV Screens and Ipod docks in bedrooms
   PC, printer, fax and Chalet wide WIFI
- Home Cinema with DVD Collection, SKI, ASTRA and NINTENDO WII Console
  Sledges, games, toys and books for all ages
  Ski Room with heated boot racks