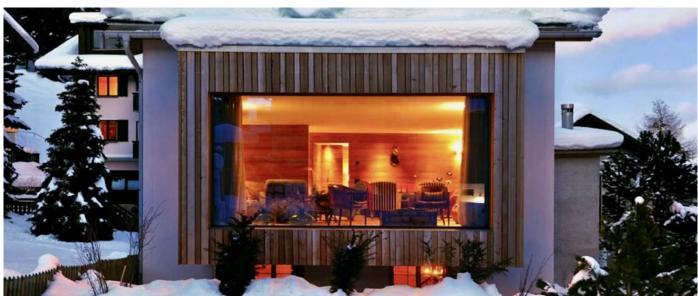

Three kilometers from bustling St. Moritz, in the heart of the south-facing village of Silvaplana, an heaven of tranquility and magnificence, lies the luxuriously Chalet Little Queen Relais. The property was re-built to the highest standard in 2008 on the site of the former village blacksmiths. The 500 square foot property interior is modern yet sumptuous with great attention to detail. All conceivable mod-cons, including controllable underfloor heating, wireless broadband, a Sonos music system, home cinema, steam room, sauna and gym, will make your stay memorable and comfortable.

#### Layout

Top Floor Main House: three twin or super-king bedrooms with en-suite bathroom. First Floor Main House: Super-king bedroom with en-suite bathroom and large living room with open fireplace, panoramic windows, plasma TV (Satellite and Apple TV) and bar area with wine fridge. Ground Floor Main House: Bunk bedroom with ensuite shower room, kitchen, dining room with table for up to 10 people and additional living room. Lower Ground Floor: Home Cinema and Playroom, Sauna and Steam Room, Gym and Staff Quarters. Ground Floor Annex: two super-king bedrooms with shared bathroom. First Floor Annex: kitchen and living room.