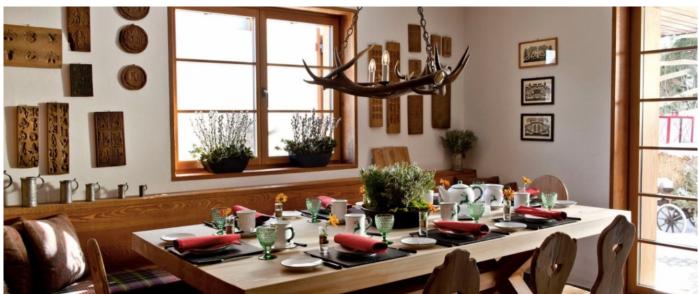

#### Layout

Top Floor Main House: three twin or super-king bedrooms with en-suite bathroom. First Floor Main House: Super-king bedroom with en-suite bathroom and large living room with open fireplace, panoramic windows, plasma TV (Satellite and Apple TV) and bar area with wine fridge. Ground Floor Main House: Bunk bedroom with ensuite shower room, kitchen, dining room with table for up to 10 people and additional living room. Lower Ground Floor: Home Cinema and Playroom, Sauna and Steam Room, Gym and Staff Quarters. Ground Floor Annex: two super-king bedrooms with shared bathroom. First Floor Annex: kitchen and living room.