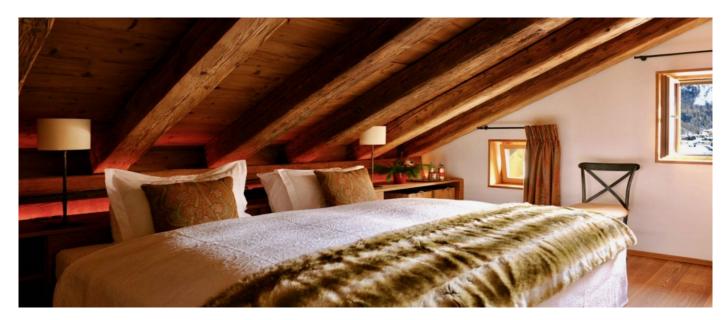

#### Layout

Top Floor Main House: three twin or super-king bedrooms with en-suite bathroom. First Floor Main House: Super-king bedroom with en-suite bathroom and large living room with open fireplace, panoramic windows, plasma TV (Satellite and Apple TV) and bar area with wine fridge. Ground Floor Main House: Bunk bedroom with ensuite shower room, kitchen, dining room with table for up to 10 people and additional living room. Lower Ground Floor: Home Cinema and Playroom, Sauna and Steam Room, Gym and Staff Quarters. Ground Floor Annex: two super-king bedrooms with shared bathroom. First Floor Annex: kitchen and living room.