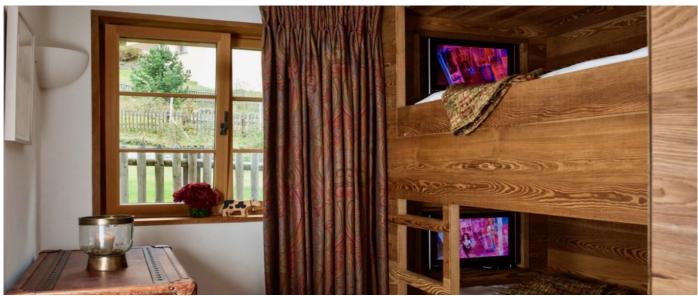

#### Layout

Top Floor Main House: three twin or super-king bedrooms with en-suite bathroom. First Floor Main House: Super-king bedroom with en-suite bathroom and large living room with open fireplace, panoramic windows, plasma TV (Satellite and Apple TV) and bar area with wine fridge. Ground Floor Main House: Bunk bedroom with ensuite shower room, kitchen, dining room with table for up to 10 people and additional living room. Lower Ground Floor: Home Cinema and Playroom, Sauna and Steam Room, Gym and Staff Quarters. Ground Floor Annex: two super-king bedrooms with shared bathroom. First Floor Annex: kitchen and living room.