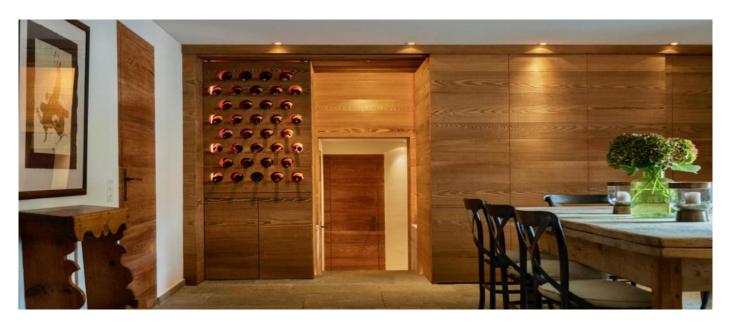

#### Layout

Top Floor Main House: three twin or super-king bedrooms with en-suite bathroom. First Floor Main House: Super-king bedroom with en-suite bathroom and large living room with open fireplace, panoramic windows, plasma TV (Satellite and Apple TV) and bar area with wine fridge. Ground Floor Main House: Bunk bedroom with ensuite shower room, kitchen, dining room with table for up to 10 people and additional living room. Lower Ground Floor: Home Cinema and Playroom, Sauna and Steam Room, Gym and Staff Quarters. Ground Floor Annex: two super-king bedrooms with shared bathroom. First Floor Annex: kitchen and living room.