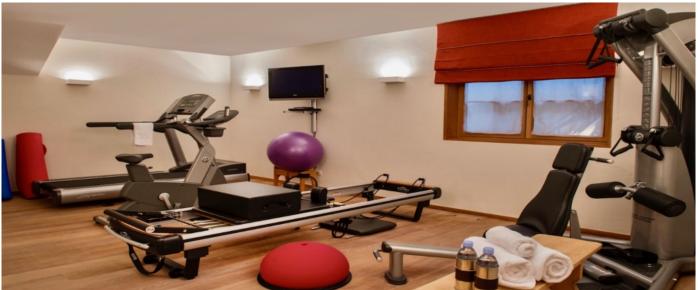

#### Layout

Top Floor Main House: three twin or super-king bedrooms with en-suite bathroom. First Floor Main House: Super-king bedroom with en-suite bathroom and large living room with open fireplace, panoramic windows, plasma TV (Satellite and Apple TV) and bar area with wine fridge. Ground Floor Main House: Bunk bedroom with ensuite shower room, kitchen, dining room with table for up to 10 people and additional living room. Lower Ground Floor: Home Cinema and Playroom, Sauna and Steam Room, Gym and Staff Quarters. Ground Floor Annex: two super-king bedrooms with shared bathroom. First Floor Annex: kitchen and living room.

## **Facilities**

- Sauna/Steam Room and Gym
   LCD TV Screens and Ipod docks in bedrooms
   PC, printer, fax and Chalet wide WIFI
- Home Cinema with DVD Collection, SKI, ASTRA and NINTENDO WII Console
  Sledges, games, toys and books for all ages
  Ski Room with heated boot racks