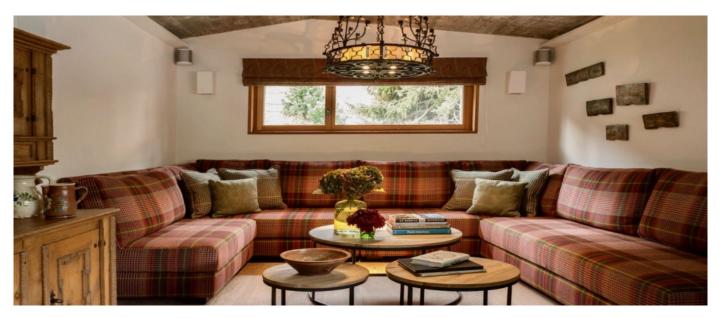

#### Layout

Top Floor Main House: three twin or super-king bedrooms with en-suite bathroom. First Floor Main House: Super-king bedroom with en-suite bathroom and large living room with open fireplace, panoramic windows, plasma TV (Satellite and Apple TV) and bar area with wine fridge. Ground Floor Main House: Bunk bedroom with ensuite shower room, kitchen, dining room with table for up to 10 people and additional living room. Lower Ground Floor: Home Cinema and Playroom, Sauna and Steam Room, Gym and Staff Quarters. Ground Floor Annex: two super-king bedrooms with shared bathroom. First Floor Annex: kitchen and living room.