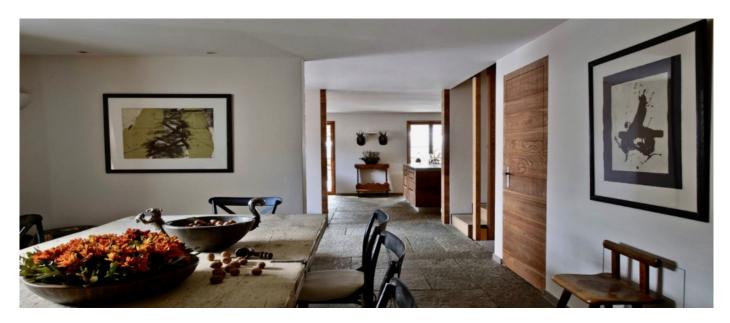

#### Layout

Top Floor Main House: three twin or super-king bedrooms with en-suite bathroom. First Floor Main House: Super-king bedroom with en-suite bathroom and large living room with open fireplace, panoramic windows, plasma TV (Satellite and Apple TV) and bar area with wine fridge. Ground Floor Main House: Bunk bedroom with ensuite shower room, kitchen, dining room with table for up to 10 people and additional living room. Lower Ground Floor: Home Cinema and Playroom, Sauna and Steam Room, Gym and Staff Quarters. Ground Floor Annex: two super-king bedrooms with shared bathroom. First Floor Annex: kitchen and living room.