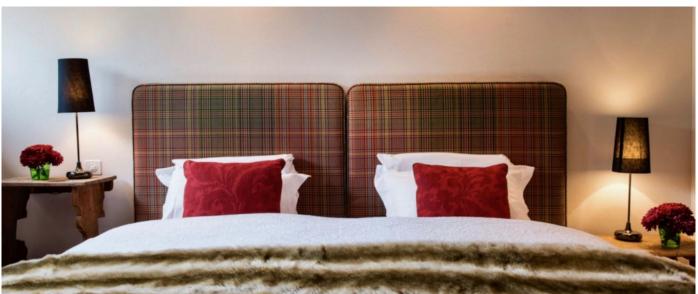

#### Layout

Top Floor Main House: three twin or super-king bedrooms with en-suite bathroom. First Floor Main House: Super-king bedroom with en-suite bathroom and large living room with open fireplace, panoramic windows, plasma TV (Satellite and Apple TV) and bar area with wine fridge. Ground Floor Main House: Bunk bedroom with ensuite shower room, kitchen, dining room with table for up to 10 people and additional living room. Lower Ground Floor: Home Cinema and Playroom, Sauna and Steam Room, Gym and Staff Quarters. Ground Floor Annex: two super-king bedrooms with shared bathroom. First Floor Annex: kitchen and living room.