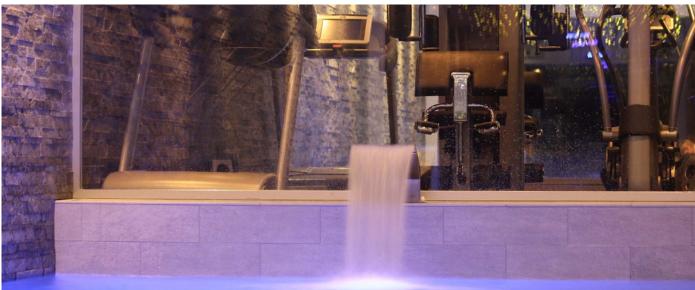

### Layout

Basement: entrance hall; boot warmer and ski room; home cinema for eight; wine cellar; games room; laundry; staff rooms and two technical rooms Ground Floor: outdoor Jacuzzi with TV; indoor pool; outdoor rowing and bicycle machines; indoor massage room; indoor gym with Technogym running machine and cross trainer; free weights; sauna and steam room (combined with shower) and toilet; four twin/double bedrooms all with en suite bathrooms, two of the bedrooms are interconnecting. First Floor: open living, dining and kitchen area; dining seats 10 and living seats 10; desk with laptop in living area; open fire place and TV hidden in fireplace; guest bathroom; access to terrace. Second Floor: Master bedroom with en suite shower and Jacuzzi bath and private terrace.

#### **Facilities**

- Air conditioning High End Hifi

- Pool 10x3 m, child safeChild friendly
- Covered Parking spaces 4

- Games room
   Gym with weights and machines
- Safe deposit

© Copyright 2014 www.esmeraldaluxuryvillas.com Telephone: +39 3280660593 | Email: alfredo@esmeraldaluxuryvillas.com