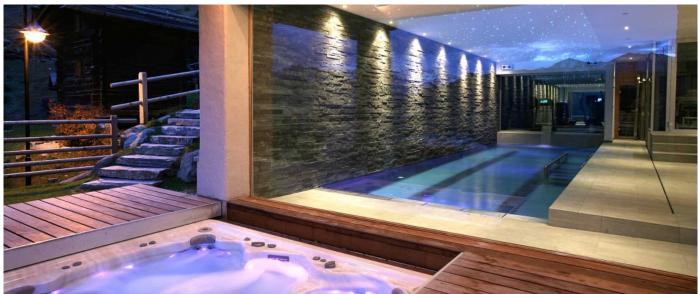

### Layout

Basement: entrance hall; boot warmer and ski room; home cinema for eight; wine cellar; games room; laundry; staff rooms and two technical rooms Ground Floor: outdoor Jacuzzi with TV; indoor pool; outdoor rowing and bicycle machines; indoor massage room; indoor gym with Technogym running machine and cross trainer; free weights; sauna and steam room (combined with shower) and toilet; four twin/double bedrooms all with en suite bathrooms, two of the bedrooms are interconnecting. First Floor: open living, dining and kitchen area; dining seats 10 and living seats 10; desk with laptop in living area; open fire place and TV hidden in fireplace; guest bathroom; access to terrace. Second Floor: Master bedroom with en suite shower and Jacuzzi bath and private terrace.

#### **Facilities**

- Air conditioning High End Hifi

- Pool 10x3 m, child safeChild friendly
- Covered Parking spaces 4

- Games room
   Gym with weights and machines
- Safe deposit

© Copyright 2014 www.esmeraldaluxuryvillas.com Telephone: +39 3280660593 | Email: alfredo@esmeraldaluxuryvillas.com