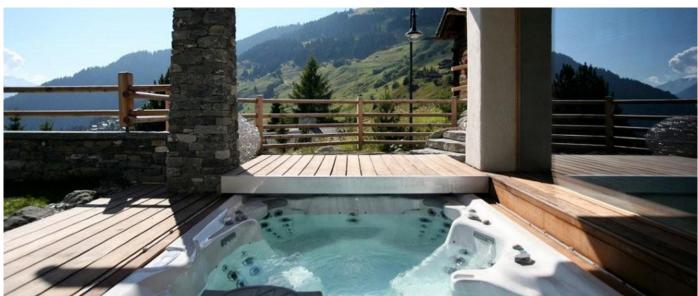

### Layout

Basement: entrance hall; boot warmer and ski room; home cinema for eight; wine cellar; games room; laundry; staff rooms and two technical rooms Ground Floor: outdoor Jacuzzi with TV; indoor pool; outdoor rowing and bicycle machines; indoor massage room; indoor gym with Technogym running machine and cross trainer; free weights; sauna and steam room (combined with shower) and toilet; four twin/double bedrooms all with en suite bathrooms, two of the bedrooms are interconnecting. First Floor: open living, dining and kitchen area; dining seats 10 and living seats 10; desk with laptop in living area; open fire place and TV hidden in fireplace; guest bathroom; access to terrace. Second Floor: Master bedroom with en suite shower and Jacuzzi bath and private terrace.