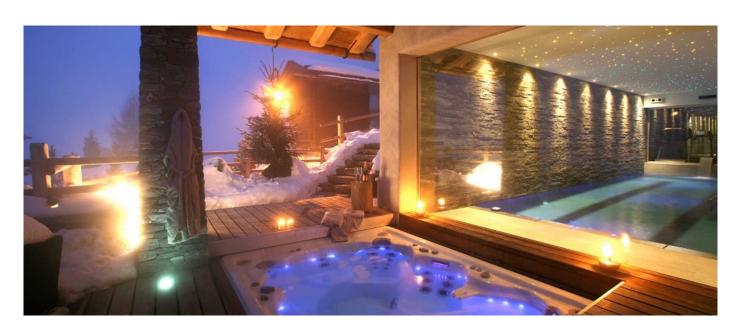

#### Your private SPA in an extra Luxury Chalet in Verbier!

This property, is a magnificent slate-roofed timber five bedroom chalet located a short walk from the Savoleyres lift on a private path. Three of the four floors are surrounded by delightful terraces offering exceptional views of the Alps.

### Layout

Basement: entrance hall; boot warmer and ski room; home cinema for eight; wine cellar; games room; laundry; staff rooms and two technical rooms Ground Floor: outdoor Jacuzzi with TV; indoor pool; outdoor rowing and bicycle machines; indoor massage room; indoor gym with Technogym running machine and cross trainer; free weights; sauna and steam room (combined with shower) and toilet; four twin/double bedrooms all with en suite bathrooms, two of the bedrooms are interconnecting. First Floor: open living, dining and kitchen area; dining seats 10 and living seats 10; desk with laptop in living area; open fire place and TV hidden in fireplace; guest bathroom; access to terrace. Second Floor: Master bedroom with en suite shower and Jacuzzi bath and private terrace.