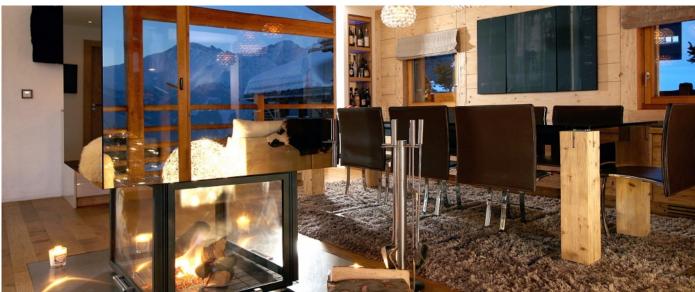

### Layout

Basement: entrance hall; boot warmer and ski room; home cinema for eight; wine cellar; games room; laundry; staff rooms and two technical rooms Ground Floor: outdoor Jacuzzi with TV; indoor pool; outdoor rowing and bicycle machines; indoor massage room; indoor gym with Technogym running machine and cross trainer; free weights; sauna and steam room (combined with shower) and toilet; four twin/double bedrooms all with en suite bathrooms, two of the bedrooms are interconnecting. First Floor: open living, dining and kitchen area; dining seats 10 and living seats 10; desk with laptop in living area; open fire place and TV hidden in fireplace; guest bathroom; access to terrace. Second Floor: Master bedroom with en suite shower and Jacuzzi bath and private terrace.