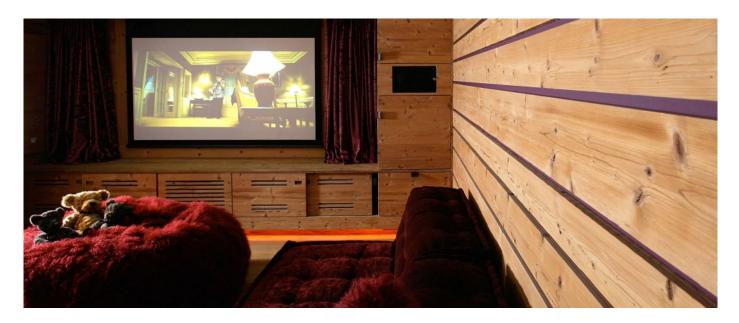

### Layout

Basement: entrance hall; boot warmer and ski room; home cinema for eight; wine cellar; games room; laundry; staff rooms and two technical rooms Ground Floor: outdoor Jacuzzi with TV; indoor pool; outdoor rowing and bicycle machines; indoor massage room; indoor gym with Technogym running machine and cross trainer; free weights; sauna and steam room (combined with shower) and toilet; four twin/double bedrooms all with en suite bathrooms, two of the bedrooms are interconnecting. First Floor: open living, dining and kitchen area; dining seats 10 and living seats 10; desk with laptop in living area; open fire place and TV hidden in fireplace; guest bathroom; access to terrace. Second Floor: Master bedroom with en suite shower and Jacuzzi bath and private terrace.