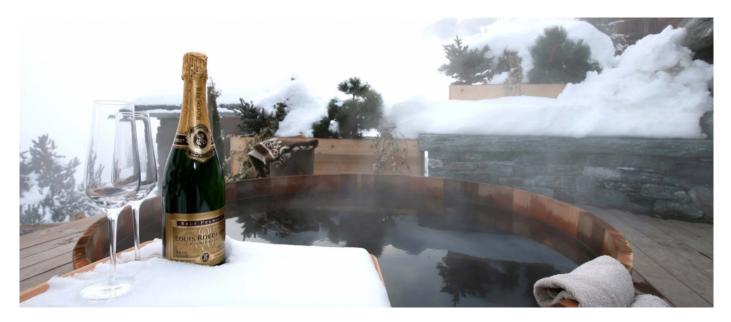

### Layout

Basement: entrance hall; boot warmer and ski room; home cinema for eight; wine cellar; games room; laundry; staff rooms and two technical rooms Ground Floor: outdoor Jacuzzi with TV; indoor pool; outdoor rowing and bicycle machines; indoor massage room; indoor gym with Technogym running machine and cross trainer; free weights; sauna and steam room (combined with shower) and toilet; four twin/double bedrooms all with en suite bathrooms, two of the bedrooms are interconnecting. First Floor: open living, dining and kitchen area; dining seats 10 and living seats 10; desk with laptop in living area; open fire place and TV hidden in fireplace; guest bathroom; access to terrace. Second Floor: Master bedroom with en suite shower and Jacuzzi bath and private terrace.