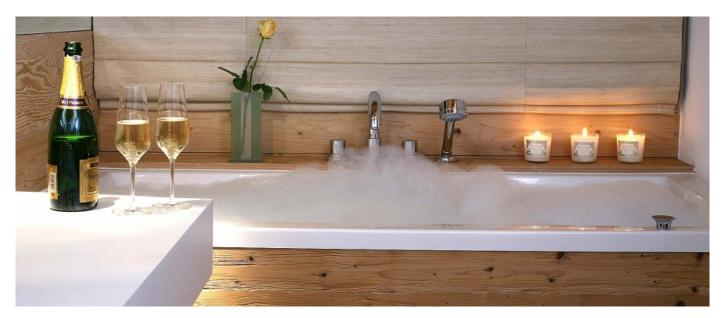

### Layout

Basement: entrance hall; boot warmer and ski room; home cinema for eight; wine cellar; games room; laundry; staff rooms and two technical rooms Ground Floor: outdoor Jacuzzi with TV; indoor pool; outdoor rowing and bicycle machines; indoor massage room; indoor gym with Technogym running machine and cross trainer; free weights; sauna and steam room (combined with shower) and toilet; four twin/double bedrooms all with en suite bathrooms, two of the bedrooms are interconnecting. First Floor: open living, dining and kitchen area; dining seats 10 and living seats 10; desk with laptop in living area; open fire place and TV hidden in fireplace; guest bathroom; access to terrace. Second Floor: Master bedroom with en suite shower and Jacuzzi bath and private terrace.