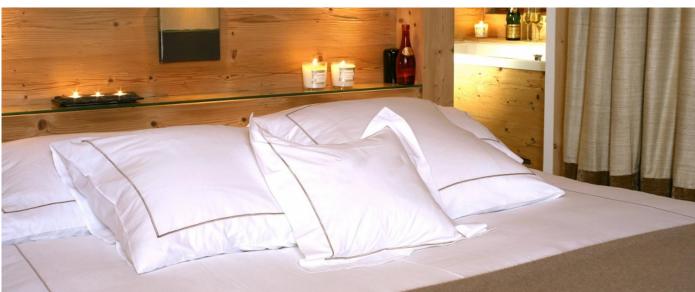

### Layout

Basement: entrance hall; boot warmer and ski room; home cinema for eight; wine cellar; games room; laundry; staff rooms and two technical rooms Ground Floor: outdoor Jacuzzi with TV; indoor pool; outdoor rowing and bicycle machines; indoor massage room; indoor gym with Technogym running machine and cross trainer; free weights; sauna and steam room (combined with shower) and toilet; four twin/double bedrooms all with en suite bathrooms, two of the bedrooms are interconnecting. First Floor: open living, dining and kitchen area; dining seats 10 and living seats 10; desk with laptop in living area; open fire place and TV hidden in fireplace; guest bathroom; access to terrace. Second Floor: Master bedroom with en suite shower and Jacuzzi bath and private terrace.