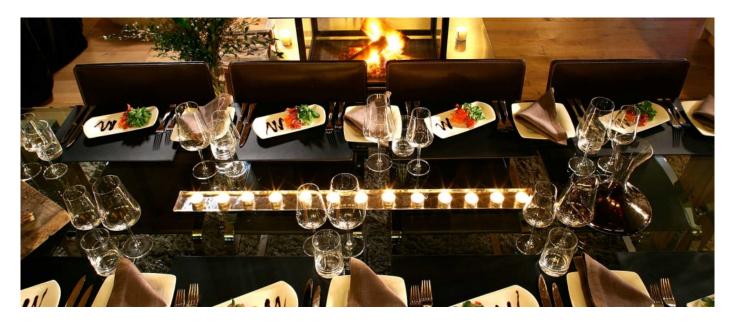

### Layout

Basement: entrance hall; boot warmer and ski room; home cinema for eight; wine cellar; games room; laundry; staff rooms and two technical rooms Ground Floor: outdoor Jacuzzi with TV; indoor pool; outdoor rowing and bicycle machines; indoor massage room; indoor gym with Technogym running machine and cross trainer; free weights; sauna and steam room (combined with shower) and toilet; four twin/double bedrooms all with en suite bathrooms, two of the bedrooms are interconnecting. First Floor: open living, dining and kitchen area; dining seats 10 and living seats 10; desk with laptop in living area; open fire place and TV hidden in fireplace; guest bathroom; access to terrace. Second Floor: Master bedroom with en suite shower and Jacuzzi bath and private terrace.