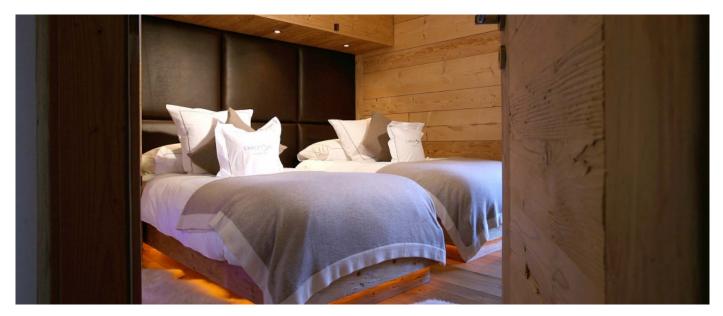

### Layout

Basement: entrance hall; boot warmer and ski room; home cinema for eight; wine cellar; games room; laundry; staff rooms and two technical rooms Ground Floor: outdoor Jacuzzi with TV; indoor pool; outdoor rowing and bicycle machines; indoor massage room; indoor gym with Technogym running machine and cross trainer; free weights; sauna and steam room (combined with shower) and toilet; four twin/double bedrooms all with en suite bathrooms, two of the bedrooms are interconnecting. First Floor: open living, dining and kitchen area; dining seats 10 and living seats 10; desk with laptop in living area; open fire place and TV hidden in fireplace; guest bathroom; access to terrace. Second Floor: Master bedroom with en suite shower and Jacuzzi bath and private terrace.