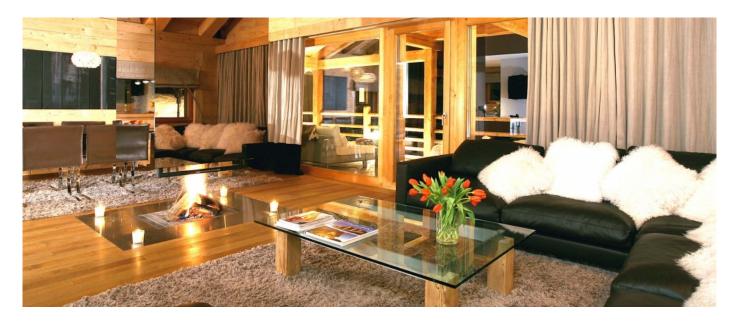

### Layout

Basement: entrance hall; boot warmer and ski room; home cinema for eight; wine cellar; games room; laundry; staff rooms and two technical rooms Ground Floor: outdoor Jacuzzi with TV; indoor pool; outdoor rowing and bicycle machines; indoor massage room; indoor gym with Technogym running machine and cross trainer; free weights; sauna and steam room (combined with shower) and toilet; four twin/double bedrooms all with en suite bathrooms, two of the bedrooms are interconnecting. First Floor: open living, dining and kitchen area; dining seats 10 and living seats 10; desk with laptop in living area; open fire place and TV hidden in fireplace; guest bathroom; access to terrace. Second Floor: Master bedroom with en suite shower and Jacuzzi bath and private terrace.