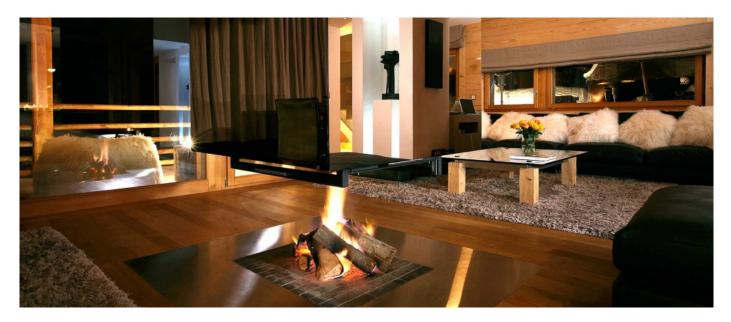

### Layout

Basement: entrance hall; boot warmer and ski room; home cinema for eight; wine cellar; games room; laundry; staff rooms and two technical rooms Ground Floor: outdoor Jacuzzi with TV; indoor pool; outdoor rowing and bicycle machines; indoor massage room; indoor gym with Technogym running machine and cross trainer; free weights; sauna and steam room (combined with shower) and toilet; four twin/double bedrooms all with en suite bathrooms, two of the bedrooms are interconnecting. First Floor: open living, dining and kitchen area; dining seats 10 and living seats 10; desk with laptop in living area; open fire place and TV hidden in fireplace; guest bathroom; access to terrace. Second Floor: Master bedroom with en suite shower and Jacuzzi bath and private terrace.