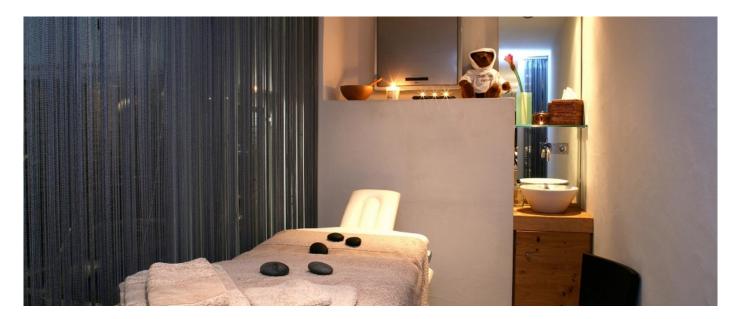

### Layout

Basement: entrance hall; boot warmer and ski room; home cinema for eight; wine cellar; games room; laundry; staff rooms and two technical rooms Ground Floor: outdoor Jacuzzi with TV; indoor pool; outdoor rowing and bicycle machines; indoor massage room; indoor gym with Technogym running machine and cross trainer; free weights; sauna and steam room (combined with shower) and toilet; four twin/double bedrooms all with en suite bathrooms, two of the bedrooms are interconnecting. First Floor: open living, dining and kitchen area; dining seats 10 and living seats 10; desk with laptop in living area; open fire place and TV hidden in fireplace; guest bathroom; access to terrace. Second Floor: Master bedroom with en suite shower and Jacuzzi bath and private terrace.