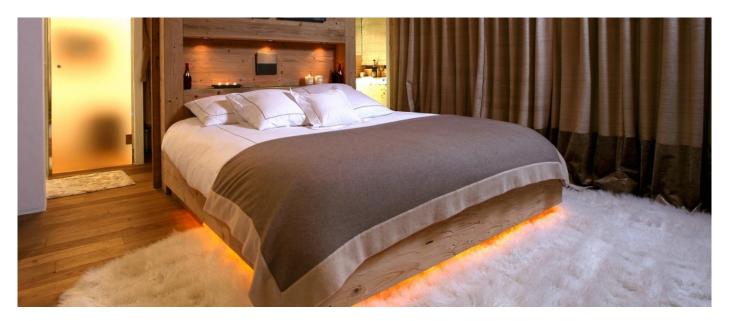

### Layout

Basement: entrance hall; boot warmer and ski room; home cinema for eight; wine cellar; games room; laundry; staff rooms and two technical rooms Ground Floor: outdoor Jacuzzi with TV; indoor pool; outdoor rowing and bicycle machines; indoor massage room; indoor gym with Technogym running machine and cross trainer; free weights; sauna and steam room (combined with shower) and toilet; four twin/double bedrooms all with en suite bathrooms, two of the bedrooms are interconnecting. First Floor: open living, dining and kitchen area; dining seats 10 and living seats 10; desk with laptop in living area; open fire place and TV hidden in fireplace; guest bathroom; access to terrace. Second Floor: Master bedroom with en suite shower and Jacuzzi bath and private terrace.