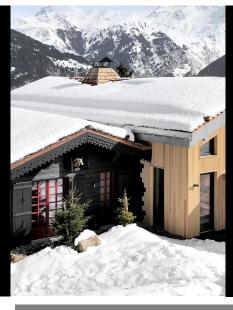

# Chalet Sissi Winter Collection Guests: 10+4 Bedroom: 5

- End-of-stay cleaningWood for the fireplacesInternet Wi-Fi connection

- Safe and TV in each bedroom
  Private shuttle (access to Courchevel village ski lifts)

Recently built Chalet located in Courchevel Village! Stand-alone Chalet of 400 sqm, located in Courchevel Village, 500 meters from the resort center and ski runs. With its living area on 3 floors, Chalet Sissi can accomodate 10 adults and 4 children. From the exclusive hamlet where it is located it grants a superb view on the mountains.