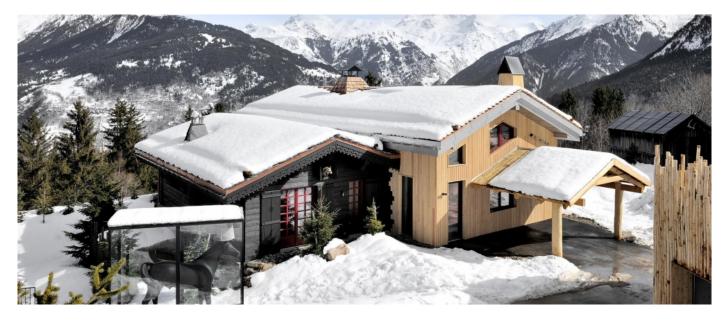

# Chalet Sissi Winter Collection Guests: 10+4 Bedroom: 5

- End-of-stay cleaningWood for the fireplacesInternet Wi-Fi connection

- Safe and TV in each bedroom
  Private shuttle (access to Courchevel village ski lifts)

Recently built Chalet located in Courchevel Village! Stand-alone Chalet of 400 sqm, located in Courchevel Village, 500 meters from the resort center and ski runs. With its living area on 3 floors, Chalet Sissi can accomodate 10 adults and 4 children. From the exclusive hamlet where it is located it grants a superb view on the mountains.