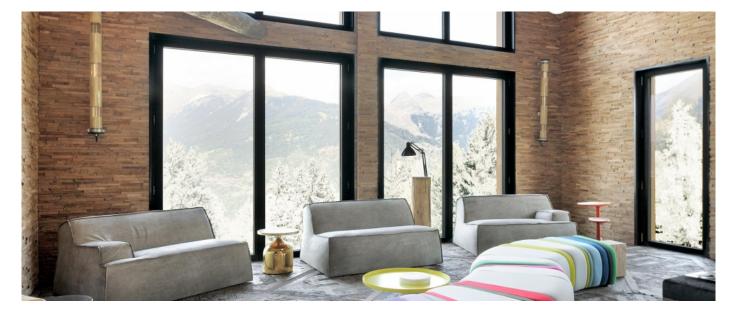

- End-of-stay cleaningWood for the fireplacesInternet Wi-Fi connection

- Safe and TV in each bedroom
  Private shuttle (access to Courchevel village ski lifts)

Recently built Chalet located in Courchevel Village! Stand-alone Chalet of 400 sqm, located in Courchevel Village, 500 meters from the resort center and ski runs. With its living area on 3 floors, Chalet Sissi can accomodate 10 adults and 4 children. From the exclusive hamlet where it is located it grants a superb view on the mountains.

## Layout

**Ground floor:** Entrance, ski room and guest restroom, Double bedroom with en suite dressing room and bathroom (Italian shower, separate toilet), Living room with fireplace, bar, dining room and TV, Equipped kitchen, indoor/outdoor pool (7 x 3m). **Garden floor:** Master bedroom with en suite dressing room and bathroom (Italian shower, bathtub, separate toilet), Double bedroom with en suite dressing room and bathroom (Italian shower and separate toilet), Family bedroom (bunk beds for children) with en suite dressing room and bathroom (Italian shower and separate toilet), Family bedroom (bunk beds for children) with en suite dressing room and bathroom (Italian shower, bathtub, separate toilet), Steam room, relaxing area (gym and massage), laundry room. **Mezzanine floor:** Master bedroom with beds for children (possibility to set-up a dormitory) with en suite dressing room and bathroom (Italian shower, bathtub, separate toilet).