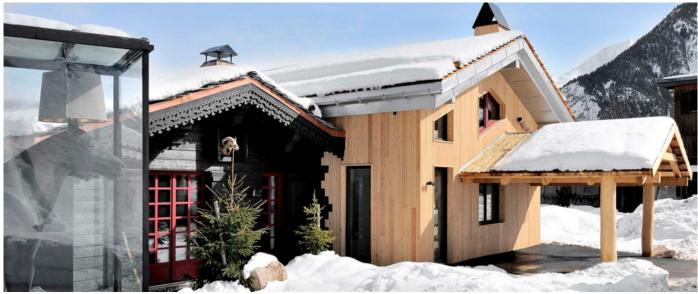

# Chalet Sissi Winter Collection Guests: 10+4 Bedroom: 5

- End-of-stay cleaningWood for the fireplacesInternet Wi-Fi connection

- Safe and TV in each bedroom
  Private shuttle (access to Courchevel village ski lifts)

Recently built Chalet located in Courchevel Village! Stand-alone Chalet of 400 sqm, located in Courchevel Village, 500 meters from the resort center and ski runs. With its living area on 3 floors, Chalet Sissi can accomodate 10 adults and 4 children. From the exclusive hamlet where it is located it grants a superb view on the mountains.