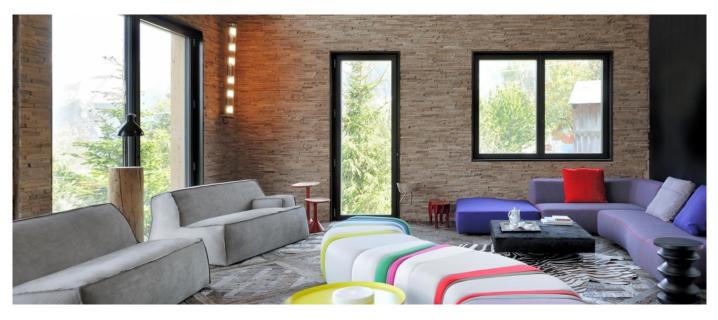

- End-of-stay cleaningWood for the fireplacesInternet Wi-Fi connection

- Safe and TV in each bedroom
  Private shuttle (access to Courchevel village ski lifts)

Recently built Chalet located in Courchevel Village! Stand-alone Chalet of 400 sqm, located in Courchevel Village, 500 meters from the resort center and ski runs. With its living area on 3 floors, Chalet Sissi can accomodate 10 adults and 4 children. From the exclusive hamlet where it is located it grants a superb view on the mountains.

## Layout

**Ground floor:** Entrance, ski room and guest restroom, Double bedroom with en suite dressing room and bathroom (Italian shower, separate toilet), Living room with fireplace, bar, dining room and TV, Equipped kitchen, indoor/outdoor pool (7 x 3m). **Garden floor:** Master bedroom with en suite dressing room and bathroom (Italian shower, bathtub, separate toilet), Double bedroom with en suite dressing room and bathroom (Italian shower and separate toilet), Family bedroom (bunk beds for children) with en suite dressing room and bathroom (Italian shower and separate toilet), Family bedroom (bunk beds for children) with en suite dressing room and bathroom (Italian shower, bathtub, separate toilet), Steam room, relaxing area (gym and massage), laundry room. **Mezzanine floor:** Master bedroom with beds for children (possibility to set-up a dormitory) with en suite dressing room and bathroom (Italian shower, bathtub, separate toilet).