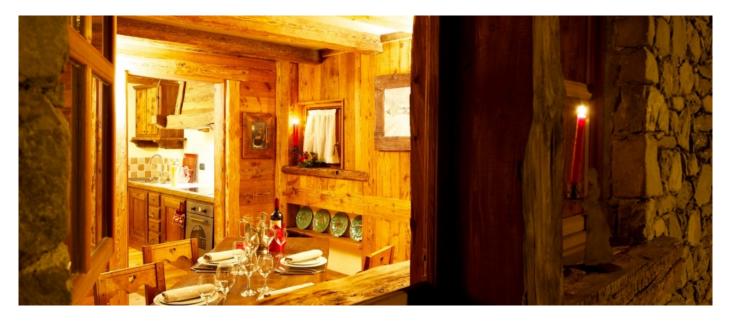

#### Layout

The Chalet offers a 250 sqm living space on three levels. On the lower floor basement room with equipped kitchen and fireplace and one bathroom. On the ground floor typical living-dining area with fireplace and large table for 8-10 people, well equipped kitchen and private wine cellar, two double bedrooms ensuite with dressing and makeup area. On the first floor two double bedrooms with balcony and one bathroom with bathtub. The Chalet is also provided with garage and private garden.