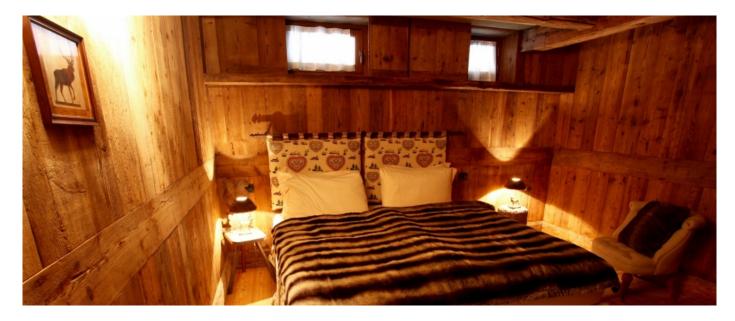

#### Layout

The Chalet offers a 250 sqm living space on three levels. On the lower floor basement room with equipped kitchen and fireplace and one bathroom. On the ground floor typical living-dining area with fireplace and large table for 8-10 people, well equipped kitchen and private wine cellar, two double bedrooms ensuite with dressing and makeup area. On the first floor two double bedrooms with balcony and one bathroom with bathtub. The Chalet is also provided with garage and private garden.