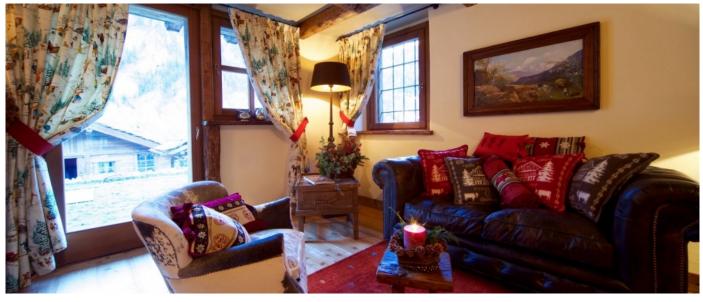

#### Layout

The Chalet offers a 250 sqm living space on three levels. On the lower floor basement room with equipped kitchen and fireplace and one bathroom. On the ground floor typical living-dining area with fireplace and large table for 8-10 people, well equipped kitchen and private wine cellar, two double bedrooms ensuite with dressing and makeup area. On the first floor two double bedrooms with balcony and one bathroom with bathtub. The Chalet is also provided with garage and private garden.