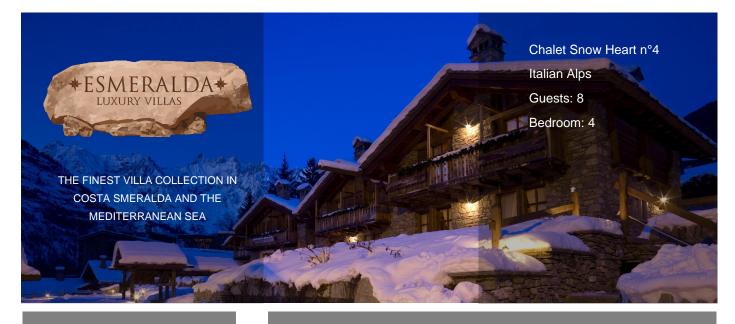

# Services that can be provided:

- Reception
  Bar & Bistrot
- Chef de cuisine
- Waitress service
   Laundry

- Grocery on lineSki pass Purchase

Chalet Snow Heart n°4 is placed within the Grand Chalet Snow Heart, where you can have access to every kind of facilities, from Wellness Area to Gourmet Catering. Renting it alongside Chalet Snow Heart n°6 is the perfect solution if you are planning to spend your holiday with friends and relatives, since together they can provide accommodation for a maximum of 14 guests. The Chalet is 2 minutes from the ski lift Courmayeur Mont Blanc and Courmayeur cable car and 5 minutes from chic restaurants and boutiques of the centre. Furnished with traditional implements inspiring a cosy and relaxing atmosphere, the Chalet has a little private garden from where to enjoy a truly memorable view on Mont Blanc.