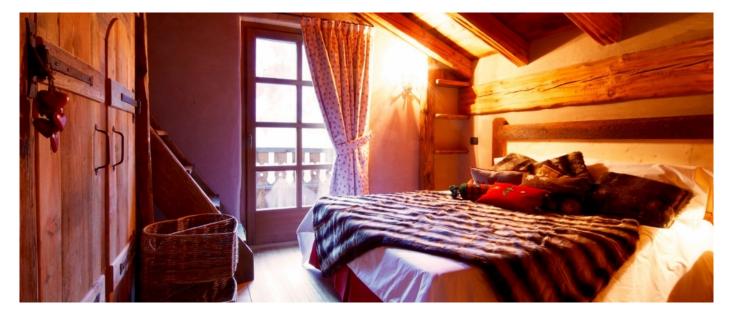

#### Layout

The Chalet offers a 250 sqm living space on three levels. On the lower floor basement room with equipped kitchen and fireplace and one bathroom. On the ground floor typical living-dining area with fireplace and large table for 8-10 people, well equipped kitchen and private wine cellar, two double bedrooms ensuite with dressing and makeup area. On the first floor two double bedrooms with balcony and one bathroom with bathtub. The Chalet is also provided with garage and private garden.