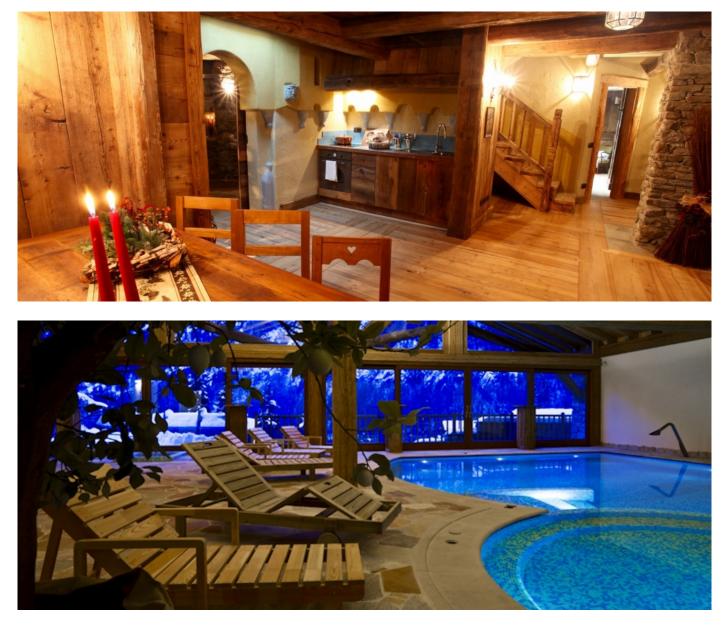

#### Layout

The Chalet offers a 250 sqm living space on three levels. On the lower floor basement room with equipped kitchen and fireplace and one bathroom. On the ground floor typical living-dining area with fireplace and large table for 8-10 people, well equipped kitchen and private wine cellar, two double bedrooms ensuite with dressing and makeup area. On the first floor two double bedrooms with balcony and one bathroom with bathtub. The Chalet is also provided with garage and private garden.

## Facilities

- Coffee Machine

- Nearby wellness centre featuring indoor pool, sauna, steam bath, multi-sensory shower

© Copyright 2014 www.esmeraldaluxuryvillas.com Telephone : +39 3280660593 | Email: alfredo@esmeraldaluxuryvillas.com