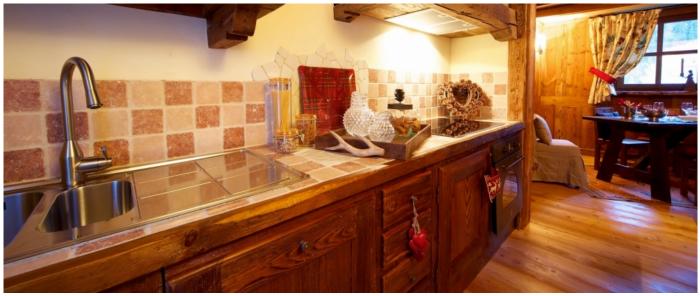

#### Layout

The Chalet offers a 250 sqm living space on three levels. On the lower floor basement room with equipped kitchen and fireplace and one bathroom. On the ground floor typical living-dining area with fireplace and large table for 8-10 people, well equipped kitchen and private wine cellar, two double bedrooms ensuite with dressing and makeup area. On the first floor two double bedrooms with balcony and one bathroom with bathtub. The Chalet is also provided with garage and private garden.