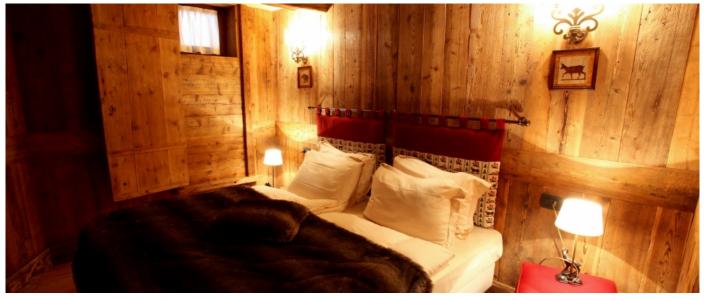

#### Layout

The Chalet offers a 250 sqm living space on three levels. On the lower floor basement room with equipped kitchen and fireplace and one bathroom. On the ground floor typical living-dining area with fireplace and large table for 8-10 people, well equipped kitchen and private wine cellar, two double bedrooms ensuite with dressing and makeup area. On the first floor two double bedrooms with balcony and one bathroom with bathtub. The Chalet is also provided with garage and private garden.