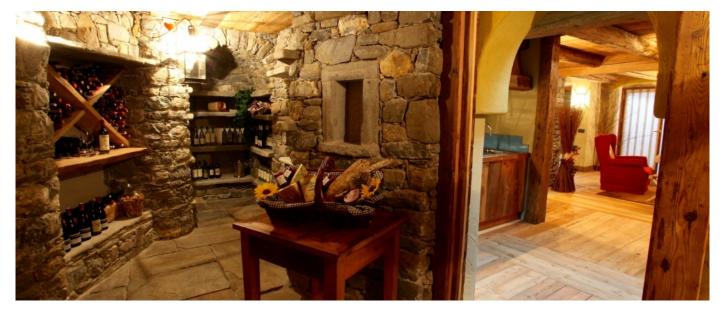

#### Layout

The Chalet offers a 250 sqm living space on three levels. On the lower floor basement room with equipped kitchen and fireplace and one bathroom. On the ground floor typical living-dining area with fireplace and large table for 8-10 people, well equipped kitchen and private wine cellar, two double bedrooms ensuite with dressing and makeup area. On the first floor two double bedrooms with balcony and one bathroom with bathtub. The Chalet is also provided with garage and private garden.