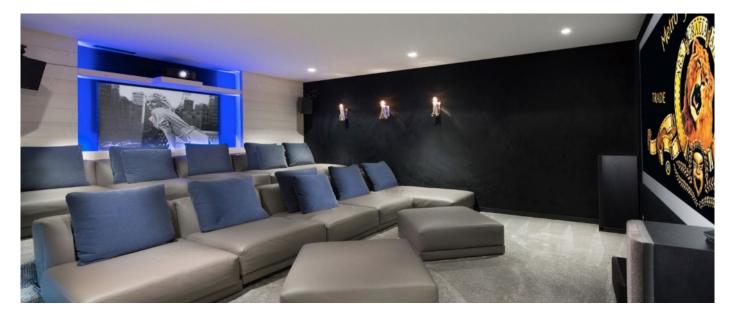

# Layout

The main salon is extremely spacious and modern, it's open on the dining table, and the impressive stone open fire place gives the feeling of calm and sophistication. All around the salon some large bay windows give lights and an over view of the mountain. The six en suite double bedrooms welcome 12 persons, all different, worm and absolutely wonderful. A studio located on the snow floor can welcome 2 persons (good for nanny's or for a young couple). To complete this fabulous chalet : a SPA complex with a Jacuzzi, a massage room, an steamer room, fitness room and a 12 meters x 3.50 meters indoor pool which can be covered to form a dance floor, for those who want that little extra night-life. As well, the chalet do have a cinema room, playing room, a nice mezzanine open on the salon with TV area and an office.