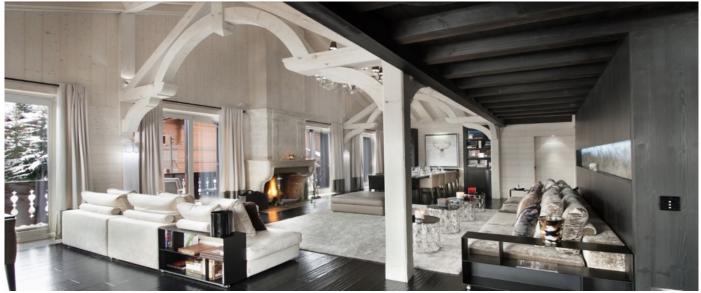

# Layout

The main salon is extremely spacious and modern, it's open on the dining table, and the impressive stone open fire place gives the feeling of calm and sophistication. All around the salon some large bay windows give lights and an over view of the mountain. The six en suite double bedrooms welcome 12 persons, all different, worm and absolutely wonderful. A studio located on the snow floor can welcome 2 persons (good for nanny's or for a young couple). To complete this fabulous chalet : a SPA complex with a Jacuzzi, a massage room, an steamer room, fitness room and a 12 meters x 3.50 meters indoor pool which can be covered to form a dance floor, for those who want that little extra night-life. As well, the chalet do have a cinema room, playing room, a nice mezzanine open on the salon with TV area and an office.