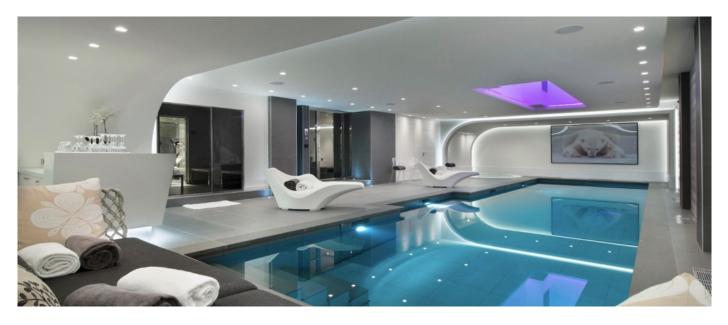

# Layout

The main salon is extremely spacious and modern, it's open on the dining table, and the impressive stone open fire place gives the feeling of calm and sophistication. All around the salon some large bay windows give lights and an over view of the mountain. The six en suite double bedrooms welcome 12 persons, all different, worm and absolutely wonderful. A studio located on the snow floor can welcome 2 persons (good for nanny's or for a young couple). To complete this fabulous chalet : a SPA complex with a Jacuzzi, a massage room, an steamer room, fitness room and a 12 meters x 3.50 meters indoor pool which can be covered to form a dance floor, for those who want that little extra night-life. As well, the chalet do have a cinema room, playing room, a nice mezzanine open on the salon with TV area and an office.