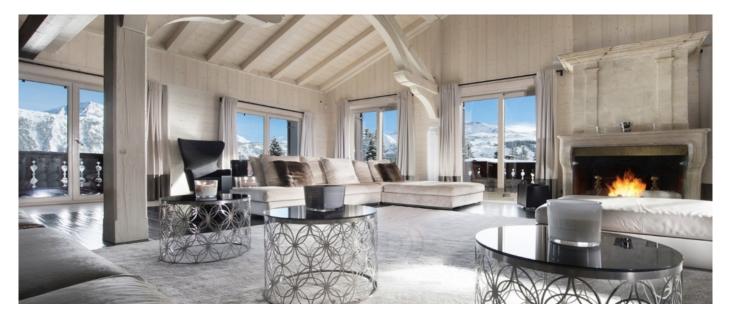

# Layout

The main salon is extremely spacious and modern, it's open on the dining table, and the impressive stone open fire place gives the feeling of calm and sophistication. All around the salon some large bay windows give lights and an over view of the mountain. The six en suite double bedrooms welcome 12 persons, all different, worm and absolutely wonderful. A studio located on the snow floor can welcome 2 persons (good for nanny's or for a young couple). To complete this fabulous chalet : a SPA complex with a Jacuzzi, a massage room, an steamer room, fitness room and a 12 meters x 3.50 meters indoor pool which can be covered to form a dance floor, for those who want that little extra night-life. As well, the chalet do have a cinema room, playing room, a nice mezzanine open on the salon with TV area and an office.