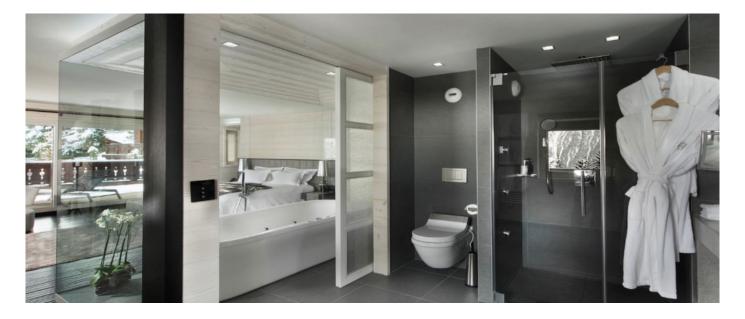

# Layout

The main salon is extremely spacious and modern, it's open on the dining table, and the impressive stone open fire place gives the feeling of calm and sophistication. All around the salon some large bay windows give lights and an over view of the mountain. The six en suite double bedrooms welcome 12 persons, all different, worm and absolutely wonderful. A studio located on the snow floor can welcome 2 persons (good for nanny's or for a young couple). To complete this fabulous chalet : a SPA complex with a Jacuzzi, a massage room, an steamer room, fitness room and a 12 meters x 3.50 meters indoor pool which can be covered to form a dance floor, for those who want that little extra night-life. As well, the chalet do have a cinema room, playing room, a nice mezzanine open on the salon with TV area and an office.