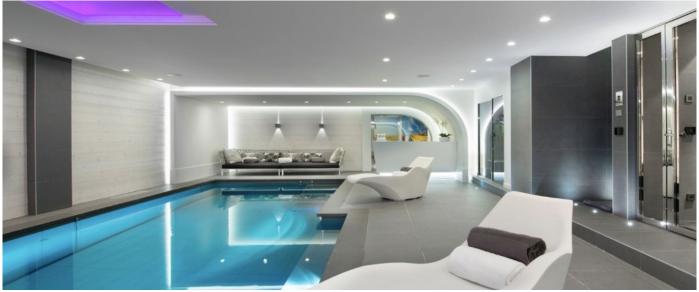

# Layout

The main salon is extremely spacious and modern, it's open on the dining table, and the impressive stone open fire place gives the feeling of calm and sophistication. All around the salon some large bay windows give lights and an over view of the mountain. The six en suite double bedrooms welcome 12 persons, all different, worm and absolutely wonderful. A studio located on the snow floor can welcome 2 persons (good for nanny's or for a young couple). To complete this fabulous chalet : a SPA complex with a Jacuzzi, a massage room, an steamer room, fitness room and a 12 meters x 3.50 meters indoor pool which can be covered to form a dance floor, for those who want that little extra night-life. As well, the chalet do have a cinema room, playing room, a nice mezzanine open on the salon with TV area and an office.