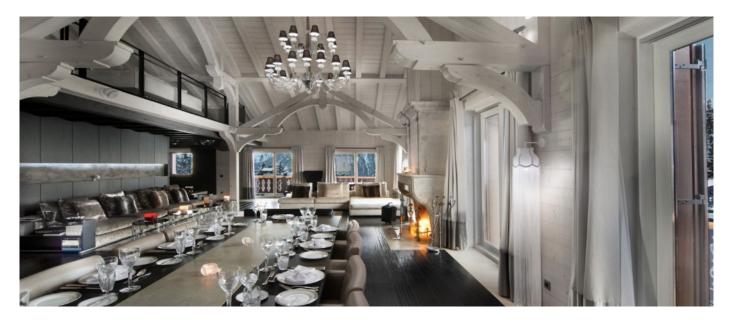

# Layout

The main salon is extremely spacious and modern, it's open on the dining table, and the impressive stone open fire place gives the feeling of calm and sophistication. All around the salon some large bay windows give lights and an over view of the mountain. The six en suite double bedrooms welcome 12 persons, all different, worm and absolutely wonderful. A studio located on the snow floor can welcome 2 persons (good for nanny's or for a young couple). To complete this fabulous chalet : a SPA complex with a Jacuzzi, a massage room, an steamer room, fitness room and a 12 meters x 3.50 meters indoor pool which can be covered to form a dance floor, for those who want that little extra night-life. As well, the chalet do have a cinema room, playing room, a nice mezzanine open on the salon with TV area and an office.