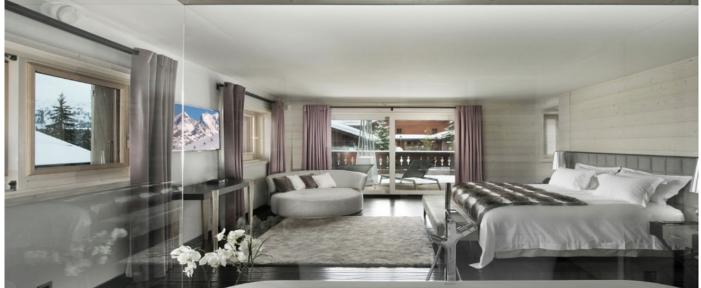

# Layout

The main salon is extremely spacious and modern, it's open on the dining table, and the impressive stone open fire place gives the feeling of calm and sophistication. All around the salon some large bay windows give lights and an over view of the mountain. The six en suite double bedrooms welcome 12 persons, all different, worm and absolutely wonderful. A studio located on the snow floor can welcome 2 persons (good for nanny's or for a young couple). To complete this fabulous chalet : a SPA complex with a Jacuzzi, a massage room, an steamer room, fitness room and a 12 meters x 3.50 meters indoor pool which can be covered to form a dance floor, for those who want that little extra night-life. As well, the chalet do have a cinema room, playing room, a nice mezzanine open on the salon with TV area and an office.