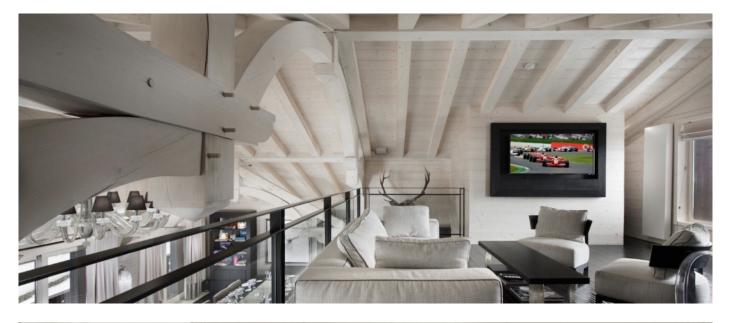

# Layout

The main salon is extremely spacious and modern, it's open on the dining table, and the impressive stone open fire place gives the feeling of calm and sophistication. All around the salon some large bay windows give lights and an over view of the mountain. The six en suite double bedrooms welcome 12 persons, all different, worm and absolutely wonderful. A studio located on the snow floor can welcome 2 persons (good for nanny's or for a young couple). To complete this fabulous chalet : a SPA complex with a Jacuzzi, a massage room, an steamer room, fitness room and a 12 meters x 3.50 meters indoor pool which can be covered to form a dance floor, for those who want that little extra night-life. As well, the chalet do have a cinema room, playing room, a nice mezzanine open on the salon with TV area and an office.