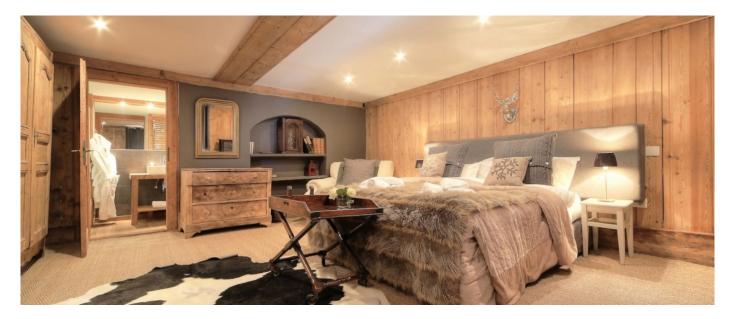

### Layout

- GROUND FLOOR: Entrance hall with heated boot-warmers, Master Suite with ensuite bathroom, Double/Twin with ensuite bathroom, Large double/twin with shared shower room, Small double/twin with shared shower room.
- FIRST FLOOR: Very spacious open plan social space, Dining table for up to 16 guests, Large living-room with plenty of soft seats, Open pantry & drinks cabinet, Antique original fireplace, Several corners for relaxing and games, Access to cinema room, Doors opening out to sun terrace and garden, Double/twin room with ensuite bathroom, Kitchen, Guest WC.