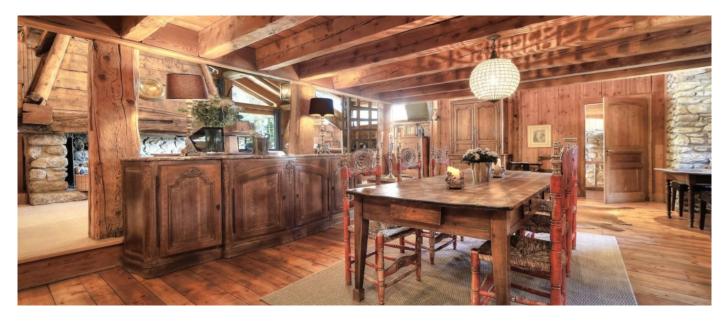

### Layout

- GROUND FLOOR: Entrance hall with heated boot-warmers, Master Suite with ensuite bathroom, Double/Twin with ensuite bathroom, Large double/twin with shared shower room, Small double/twin with shared shower room.
- FIRST FLOOR: Very spacious open plan social space, Dining table for up to 16 guests, Large living-room with plenty of soft seats, Open pantry & drinks cabinet, Antique original fireplace, Several corners for relaxing and games, Access to cinema room, Doors opening out to sun terrace and garden, Double/twin room with ensuite bathroom, Kitchen, Guest WC.