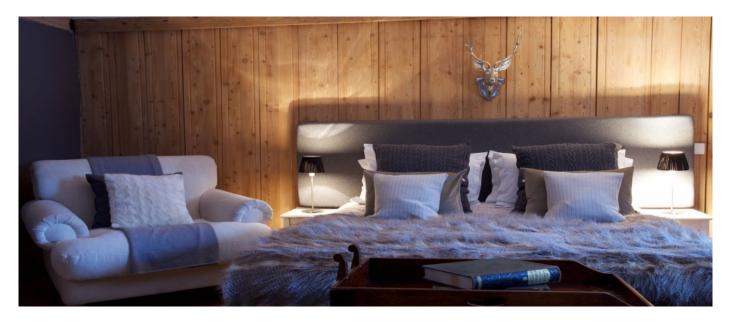

### Layout

- GROUND FLOOR: Entrance hall with heated boot-warmers, Master Suite with ensuite bathroom, Double/Twin with ensuite bathroom, Large double/twin with shared shower room, Small double/twin with shared shower room.
- FIRST FLOOR: Very spacious open plan social space, Dining table for up to 16 guests, Large living-room with plenty of soft seats, Open pantry & drinks cabinet, Antique original fireplace, Several corners for relaxing and games, Access to cinema room, Doors opening out to sun terrace and garden, Double/twin room with ensuite bathroom, Kitchen, Guest WC.