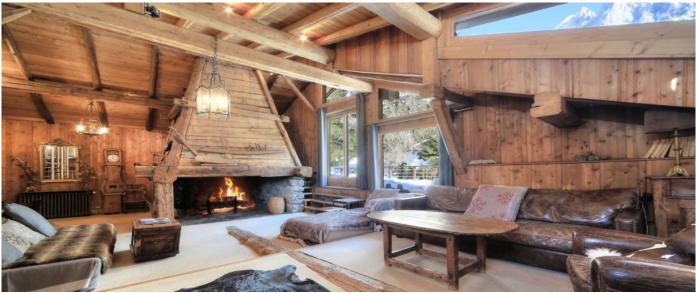

### Layout

- GROUND FLOOR: Entrance hall with heated boot-warmers, Master Suite with ensuite bathroom, Double/Twin with ensuite bathroom, Large double/twin with shared shower room, Small double/twin with shared shower room.
- FIRST FLOOR: Very spacious open plan social space, Dining table for up to 16 guests, Large living-room with plenty of soft seats, Open pantry & drinks cabinet, Antique original fireplace, Several corners for relaxing and games, Access to cinema room, Doors opening out to sun terrace and garden, Double/twin room with ensuite bathroom, Kitchen, Guest WC.