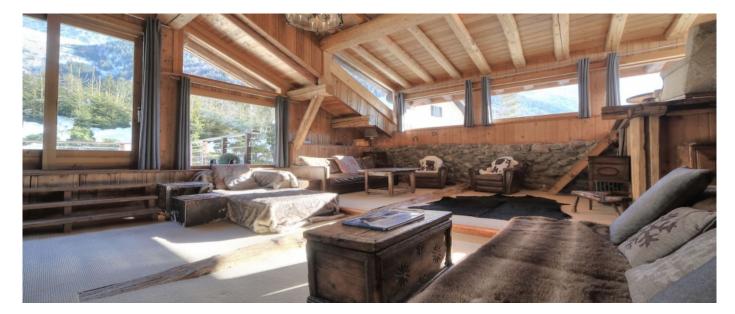

### Layout

- GROUND FLOOR: Entrance hall with heated boot-warmers, Master Suite with ensuite bathroom, Double/Twin with ensuite bathroom, Large double/twin with shared shower room, Small double/twin with shared shower room.
- FIRST FLOOR: Very spacious open plan social space, Dining table for up to 16 guests, Large living-room with plenty of soft seats, Open pantry & drinks cabinet, Antique original fireplace, Several corners for relaxing and games, Access to cinema room, Doors opening out to sun terrace and garden, Double/twin room with ensuite bathroom, Kitchen, Guest WC.