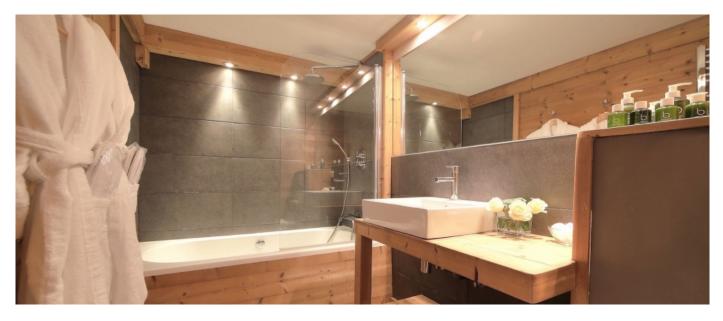

### Layout

- GROUND FLOOR: Entrance hall with heated boot-warmers, Master Suite with ensuite bathroom, Double/Twin with ensuite bathroom, Large double/twin with shared shower room, Small double/twin with shared shower room.
- FIRST FLOOR: Very spacious open plan social space, Dining table for up to 16 guests, Large living-room with plenty of soft seats, Open pantry & drinks cabinet, Antique original fireplace, Several corners for relaxing and games, Access to cinema room, Doors opening out to sun terrace and garden, Double/twin room with ensuite bathroom, Kitchen, Guest WC.