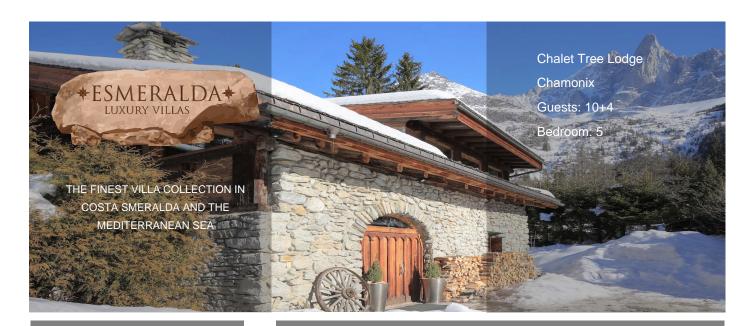

# Private ChefAirport TransfersChaffeur

- Food deliveryPrivate Parties
- Almost everything you could wish

Chalet Tree Lodge is one of the oldest farm houses of Chamonix, overlooking the majestic mountains and the beautiful forestry hills of Le Bois, at only a short drive from the centre of the Resort.