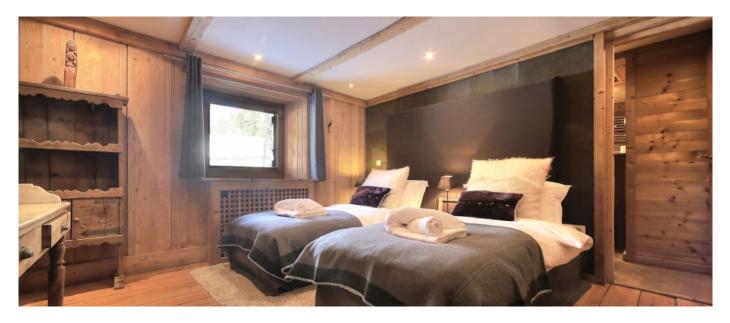

### Layout

- GROUND FLOOR: Entrance hall with heated boot-warmers, Master Suite with ensuite bathroom, Double/Twin with ensuite bathroom, Large double/twin with shared shower room, Small double/twin with shared shower room.
- FIRST FLOOR: Very spacious open plan social space, Dining table for up to 16 guests, Large living-room with plenty of soft seats, Open pantry & drinks cabinet, Antique original fireplace, Several corners for relaxing and games, Access to cinema room, Doors opening out to sun terrace and garden, Double/twin room with ensuite bathroom, Kitchen, Guest WC.