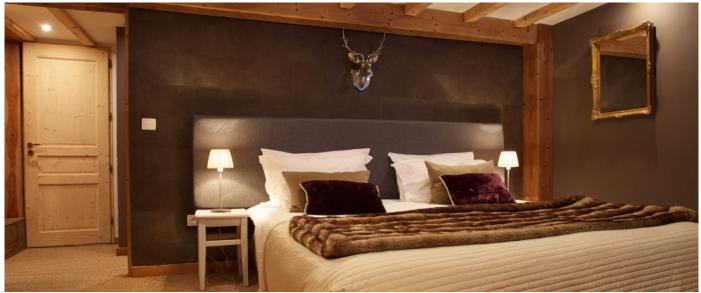

### Layout

- GROUND FLOOR: Entrance hall with heated boot-warmers, Master Suite with ensuite bathroom, Double/Twin with ensuite bathroom, Large double/twin with shared shower room, Small double/twin with shared shower room.
- FIRST FLOOR: Very spacious open plan social space, Dining table for up to 16 guests, Large living-room with plenty of soft seats, Open pantry & drinks cabinet, Antique original fireplace, Several corners for relaxing and games, Access to cinema room, Doors opening out to sun terrace and garden, Double/twin room with ensuite bathroom, Kitchen, Guest WC.