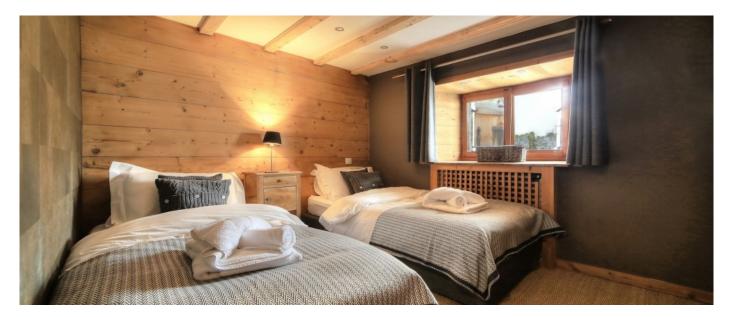

### Layout

- GROUND FLOOR: Entrance hall with heated boot-warmers, Master Suite with ensuite bathroom, Double/Twin with ensuite bathroom, Large double/twin with shared shower room, Small double/twin with shared shower room.
- FIRST FLOOR: Very spacious open plan social space, Dining table for up to 16 guests, Large living-room with plenty of soft seats, Open pantry & drinks cabinet, Antique original fireplace, Several corners for relaxing and games, Access to cinema room, Doors opening out to sun terrace and garden, Double/twin room with ensuite bathroom, Kitchen, Guest WC.