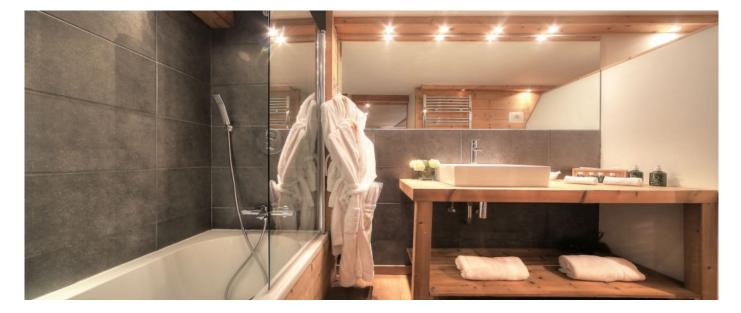

### Layout

- GROUND FLOOR: Entrance hall with heated boot-warmers, Master Suite with ensuite bathroom, Double/Twin with ensuite bathroom, Large double/twin with shared shower room, Small double/twin with shared shower room.
- FIRST FLOOR: Very spacious open plan social space, Dining table for up to 16 guests, Large living-room with plenty of soft seats, Open pantry & drinks cabinet, Antique original fireplace, Several corners for relaxing and games, Access to cinema room, Doors opening out to sun terrace and garden, Double/twin room with ensuite bathroom, Kitchen, Guest WC.