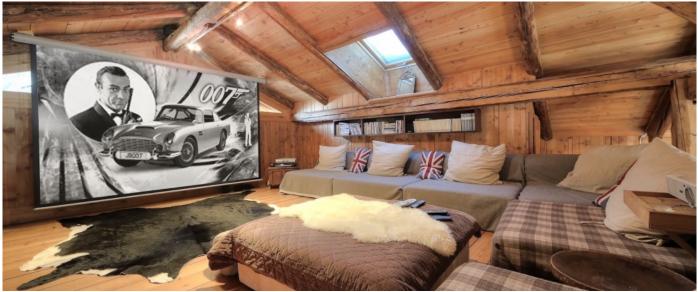

### Layout

- GROUND FLOOR: Entrance hall with heated boot-warmers, Master Suite with ensuite bathroom, Double/Twin with ensuite bathroom, Large double/twin with shared shower room, Small double/twin with shared shower room.
- FIRST FLOOR: Very spacious open plan social space, Dining table for up to 16 guests, Large living-room with plenty of soft seats, Open pantry & drinks cabinet, Antique original fireplace, Several corners for relaxing and games, Access to cinema room, Doors opening out to sun terrace and garden, Double/twin room with ensuite bathroom, Kitchen, Guest WC.

#### Facilities

- Large sun terrace with sofa
- Panoramic views of mountains
  Outdoor hot tub
  Outdoor dining table

- GardenCinema RoomParking for up to 4 vehicles???

© Copyright 2014 www.esmeraldaluxuryvillas.com Telephone : +39 3280660593 | Email: alfredo@esmeraldaluxuryvillas.com