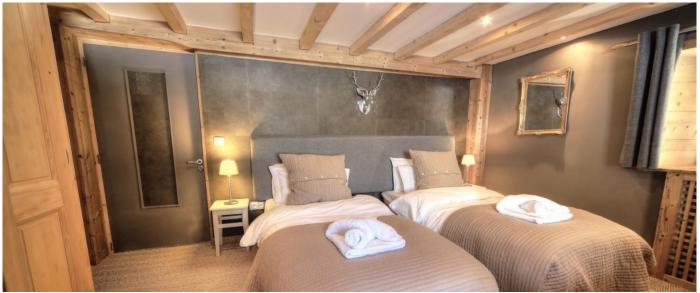

### Layout

- GROUND FLOOR: Entrance hall with heated boot-warmers, Master Suite with ensuite bathroom, Double/Twin with ensuite bathroom, Large double/twin with shared shower room, Small double/twin with shared shower room.
- FIRST FLOOR: Very spacious open plan social space, Dining table for up to 16 guests, Large living-room with plenty of soft seats, Open pantry & drinks cabinet, Antique original fireplace, Several corners for relaxing and games, Access to cinema room, Doors opening out to sun terrace and garden, Double/twin room with ensuite bathroom, Kitchen, Guest WC.