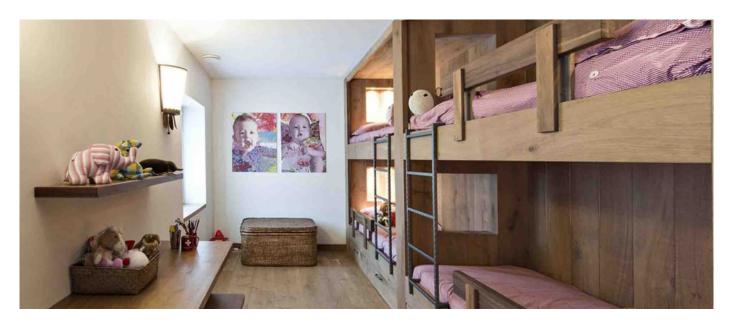

Top floor: Living room with access to balcony, dining room, TV corner and fully equipped main kitchen. Entrance floor: master bedroom with two en-suite bathrooms, a double room with en-suite bath, second living room with chimney, access to terrace and outdoor place and to the second fully equipped kitchen. Lowest floor: two kids rooms with each 4 bunk beds and en-suite bathrooms, two double rooms each with en-suite bath, a twin room and a queen size bedroom, also each with en-suite bathroom. Spa area with swimming pool, sauna and little gym. Garage with space for 4 cars and a ski room.