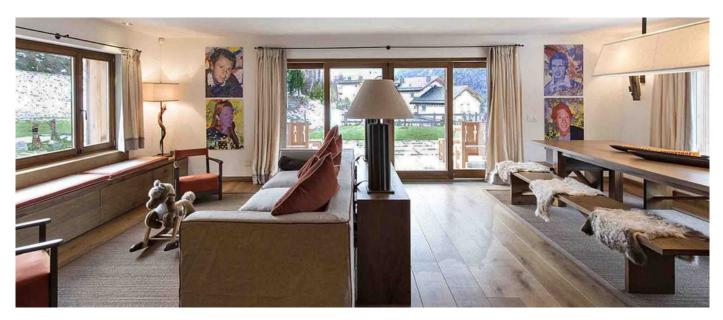

Top floor: Living room with access to balcony, dining room, TV corner and fully equipped main kitchen. Entrance floor: master bedroom with two en-suite bathrooms, a double room with en-suite bath, second living room with chimney, access to terrace and outdoor place and to the second fully equipped kitchen. Lowest floor: two kids rooms with each 4 bunk beds and en-suite bathrooms, two double rooms each with en-suite bath, a twin room and a queen size bedroom, also each with en-suite bathroom. Spa area with swimming pool, sauna and little gym. Garage with space for 4 cars and a ski room.