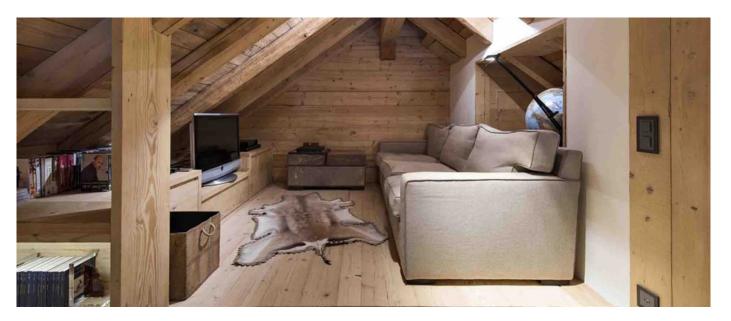

Top floor: Living room with access to balcony, dining room, TV corner and fully equipped main kitchen. Entrance floor: master bedroom with two en-suite bathrooms, a double room with en-suite bath, second living room with chimney, access to terrace and outdoor place and to the second fully equipped kitchen. Lowest floor: two kids rooms with each 4 bunk beds and en-suite bathrooms, two double rooms each with en-suite bath, a twin room and a queen size bedroom, also each with en-suite bathroom. Spa area with swimming pool, sauna and little gym. Garage with space for 4 cars and a ski room.

## **Facilities**

- Plasmascreen TVPC/Laptop
- iPod docking

- GymFireplaceSki room

© Copyright 2014 www.esmeraldaluxuryvillas.com Telephone: +39 3280660593 | Email: alfredo@esmeraldaluxuryvillas.com