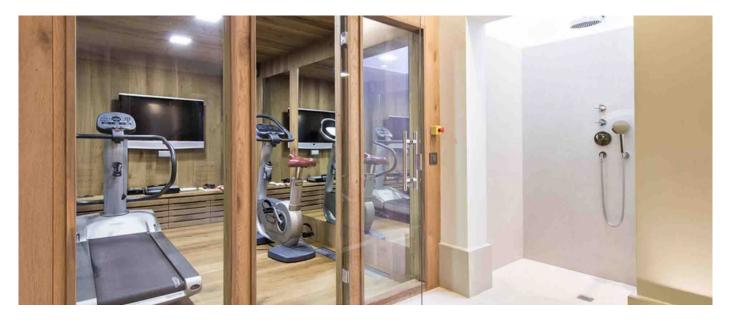

Top floor: Living room with access to balcony, dining room, TV corner and fully equipped main kitchen. Entrance floor: master bedroom with two en-suite bathrooms, a double room with en-suite bath, second living room with chimney, access to terrace and outdoor place and to the second fully equipped kitchen. Lowest floor: two kids rooms with each 4 bunk beds and en-suite bathrooms, two double rooms each with en-suite bath, a twin room and a queen size bedroom, also each with en-suite bathroom. Spa area with swimming pool, sauna and little gym. Garage with space for 4 cars and a ski room.

## **Facilities**

- Plasmascreen TVPC/Laptop
- iPod docking

- GymFireplaceSki room

© Copyright 2014 www.esmeraldaluxuryvillas.com Telephone: +39 3280660593 | Email: alfredo@esmeraldaluxuryvillas.com