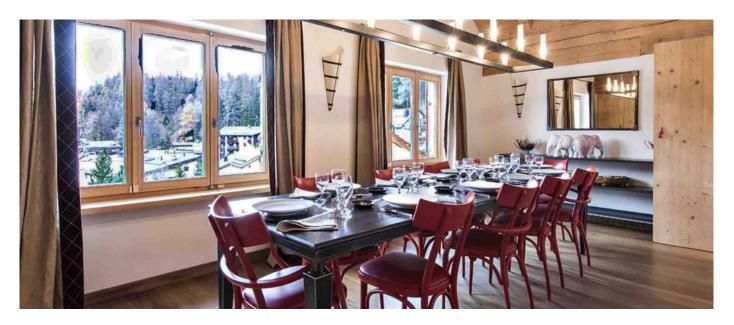

Top floor: Living room with access to balcony, dining room, TV corner and fully equipped main kitchen. Entrance floor: master bedroom with two en-suite bathrooms, a double room with en-suite bath, second living room with chimney, access to terrace and outdoor place and to the second fully equipped kitchen. Lowest floor: two kids rooms with each 4 bunk beds and en-suite bathrooms, two double rooms each with en-suite bath, a twin room and a queen size bedroom, also each with en-suite bathroom. Spa area with swimming pool, sauna and little gym. Garage with space for 4 cars and a ski room.