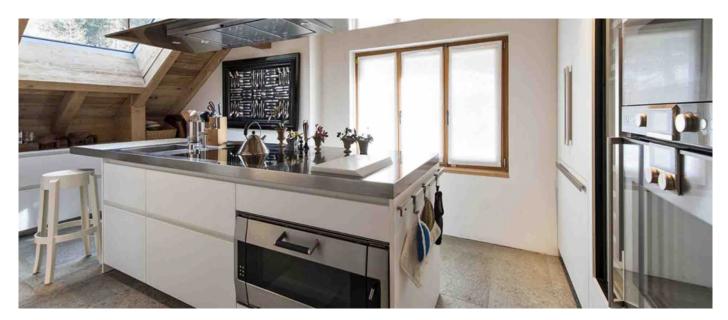

Top floor: Living room with access to balcony, dining room, TV corner and fully equipped main kitchen. Entrance floor: master bedroom with two en-suite bathrooms, a double room with en-suite bath, second living room with chimney, access to terrace and outdoor place and to the second fully equipped kitchen. Lowest floor: two kids rooms with each 4 bunk beds and en-suite bathrooms, two double rooms each with en-suite bath, a twin room and a queen size bedroom, also each with en-suite bathroom. Spa area with swimming pool, sauna and little gym. Garage with space for 4 cars and a ski room.