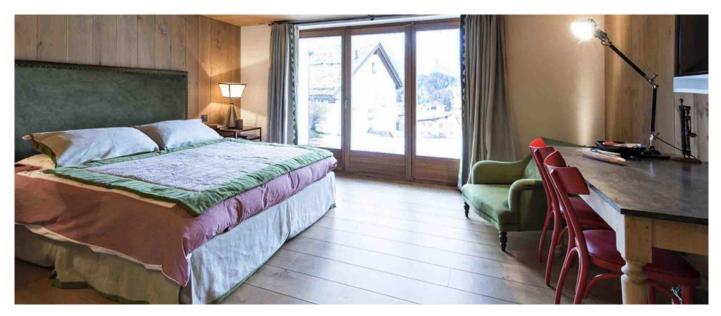

Top floor: Living room with access to balcony, dining room, TV corner and fully equipped main kitchen. Entrance floor: master bedroom with two en-suite bathrooms, a double room with en-suite bath, second living room with chimney, access to terrace and outdoor place and to the second fully equipped kitchen. Lowest floor: two kids rooms with each 4 bunk beds and en-suite bathrooms, two double rooms each with en-suite bath, a twin room and a queen size bedroom, also each with en-suite bathroom. Spa area with swimming pool, sauna and little gym. Garage with space for 4 cars and a ski room.