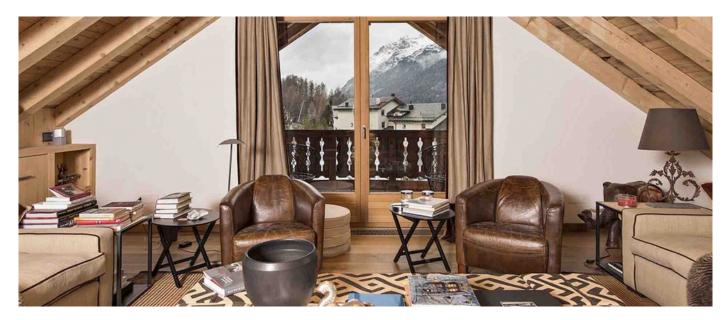

Top floor: Living room with access to balcony, dining room, TV corner and fully equipped main kitchen. Entrance floor: master bedroom with two en-suite bathrooms, a double room with en-suite bath, second living room with chimney, access to terrace and outdoor place and to the second fully equipped kitchen. Lowest floor: two kids rooms with each 4 bunk beds and en-suite bathrooms, two double rooms each with en-suite bath, a twin room and a queen size bedroom, also each with en-suite bathroom. Spa area with swimming pool, sauna and little gym. Garage with space for 4 cars and a ski room.