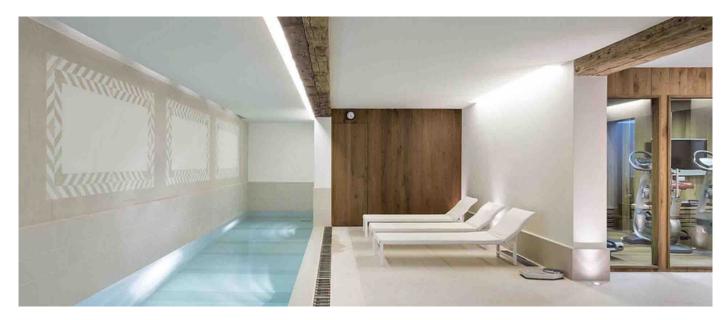

Top floor: Living room with access to balcony, dining room, TV corner and fully equipped main kitchen. Entrance floor: master bedroom with two en-suite bathrooms, a double room with en-suite bath, second living room with chimney, access to terrace and outdoor place and to the second fully equipped kitchen. Lowest floor: two kids rooms with each 4 bunk beds and en-suite bathrooms, two double rooms each with en-suite bath, a twin room and a queen size bedroom, also each with en-suite bathroom. Spa area with swimming pool, sauna and little gym. Garage with space for 4 cars and a ski room.

## **Facilities**

- Plasmascreen TVPC/Laptop
- iPod docking

- GymFireplaceSki room

© Copyright 2014 www.esmeraldaluxuryvillas.com Telephone: +39 3280660593 | Email: alfredo@esmeraldaluxuryvillas.com