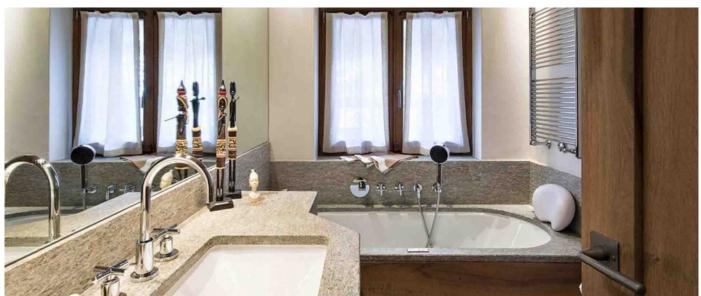

Top floor: Living room with access to balcony, dining room, TV corner and fully equipped main kitchen. Entrance floor: master bedroom with two en-suite bathrooms, a double room with en-suite bath, second living room with chimney, access to terrace and outdoor place and to the second fully equipped kitchen. Lowest floor: two kids rooms with each 4 bunk beds and en-suite bathrooms, two double rooms each with en-suite bath, a twin room and a queen size bedroom, also each with en-suite bathroom. Spa area with swimming pool, sauna and little gym. Garage with space for 4 cars and a ski room.