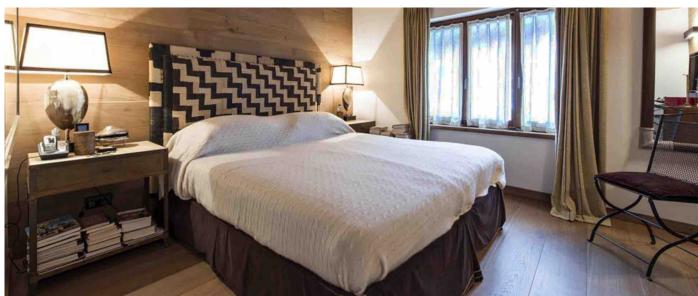

Top floor: Living room with access to balcony, dining room, TV corner and fully equipped main kitchen. Entrance floor: master bedroom with two en-suite bathrooms, a double room with en-suite bath, second living room with chimney, access to terrace and outdoor place and to the second fully equipped kitchen. Lowest floor: two kids rooms with each 4 bunk beds and en-suite bathrooms, two double rooms each with en-suite bath, a twin room and a queen size bedroom, also each with en-suite bathroom. Spa area with swimming pool, sauna and little gym. Garage with space for 4 cars and a ski room.