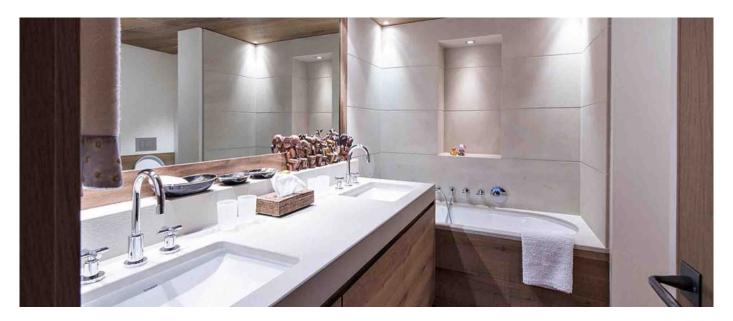

Top floor: Living room with access to balcony, dining room, TV corner and fully equipped main kitchen. Entrance floor: master bedroom with two en-suite bathrooms, a double room with en-suite bath, second living room with chimney, access to terrace and outdoor place and to the second fully equipped kitchen. Lowest floor: two kids rooms with each 4 bunk beds and en-suite bathrooms, two double rooms each with en-suite bath, a twin room and a queen size bedroom, also each with en-suite bathroom. Spa area with swimming pool, sauna and little gym. Garage with space for 4 cars and a ski room.