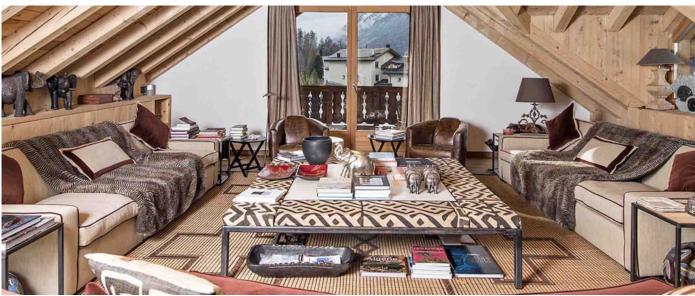

Top floor: Living room with access to balcony, dining room, TV corner and fully equipped main kitchen. Entrance floor: master bedroom with two en-suite bathrooms, a double room with en-suite bath, second living room with chimney, access to terrace and outdoor place and to the second fully equipped kitchen. Lowest floor: two kids rooms with each 4 bunk beds and en-suite bathrooms, two double rooms each with en-suite bath, a twin room and a queen size bedroom, also each with en-suite bathroom. Spa area with swimming pool, sauna and little gym. Garage with space for 4 cars and a ski room.