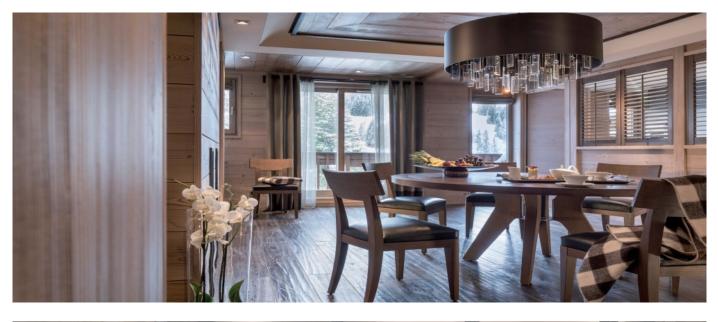

### Layout

It offers 3 en-suite bedrooms including a 43sqm master bedroom facing south, as well as a vast open-plan dining room and living room with a fireplace, both south facing with a view over the slopes, along with a professional and fully equipped kitchen and a wine cellar.