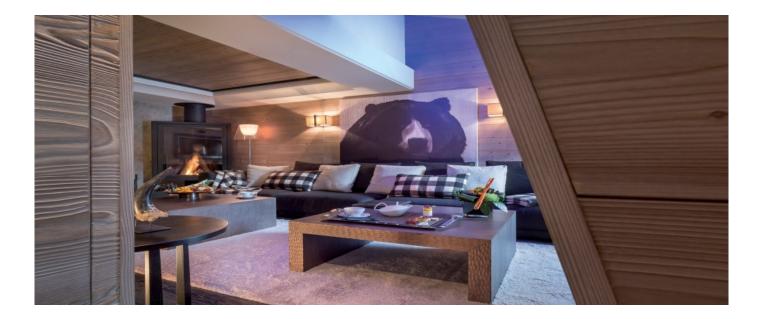

### Layout

It offers 3 en-suite bedrooms including a 43sqm master bedroom facing south, as well as a vast open-plan dining room and living room with a fireplace, both south facing with a view over the slopes, along with a professional and fully equipped kitchen and a wine cellar.