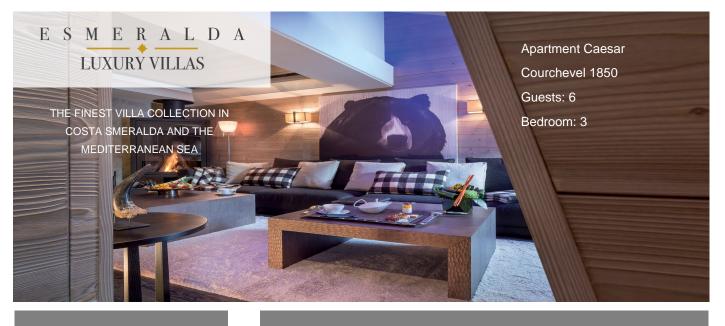

# Guests: 6 Starting price: On request

Luxury Apartment of 160 sqm located on the 3rd floor with stunning views over the village and the valley, combining traditional and modern touches in a harmonious way.

### Layout

It offers 3 en-suite bedrooms including a 43sqm master bedroom facing south, as well as a vast open-plan dining room and living room with a fireplace, both south facing with a view over the slopes, along with a professional and fully equipped kitchen and a wine cellar.