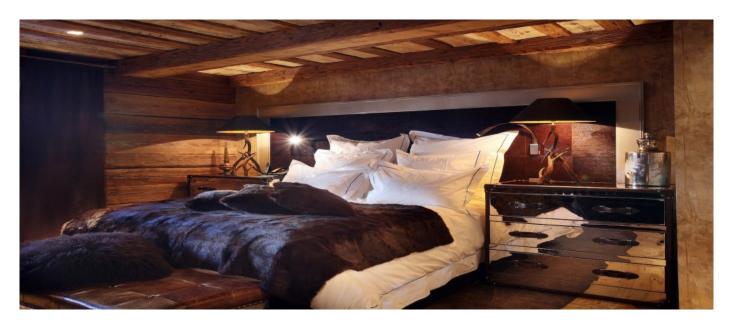

#### Layout

The Chalet-apartment spreads on 4 levels with 5 large bedrooms all ensuite (from 60 to 72sqm). The bathrooms are in alligator, mother of pearl or metal. Each is equipped with a hammam and a rain shower. There is a 100 sqm living room with a chimney, a dining room and kitchen space to welcome your friends and family.