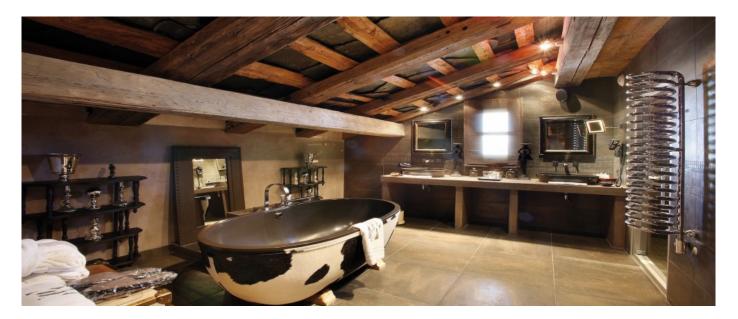

#### Layout

The Chalet-apartment spreads on 4 levels with 5 large bedrooms all ensuite (from 60 to 72sqm). The bathrooms are in alligator, mother of pearl or metal. Each is equipped with a hammam and a rain shower. There is a 100 sqm living room with a chimney, a dining room and kitchen space to welcome your friends and family.