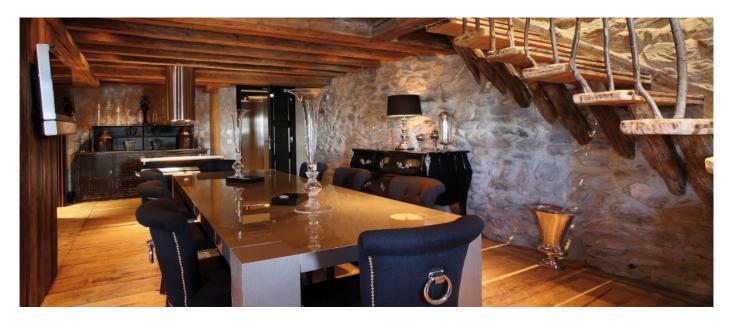

#### Layout

The Chalet-apartment spreads on 4 levels with 5 large bedrooms all ensuite (from 60 to 72sqm). The bathrooms are in alligator, mother of pearl or metal. Each is equipped with a hammam and a rain shower. There is a 100 sqm living room with a chimney, a dining room and kitchen space to welcome your friends and family.