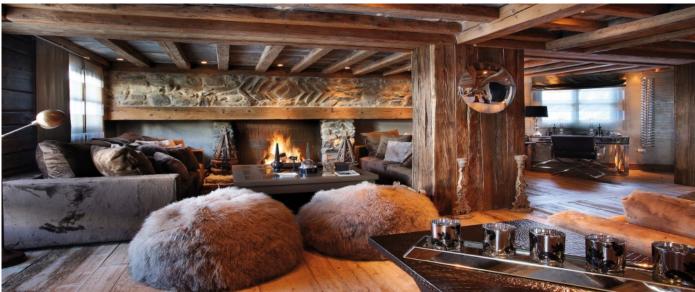

#### Layout

The Chalet-apartment spreads on 4 levels with 5 large bedrooms all ensuite (from 60 to 72sqm). The bathrooms are in alligator, mother of pearl or metal. Each is equipped with a hammam and a rain shower. There is a 100 sqm living room with a chimney, a dining room and kitchen space to welcome your friends and family.