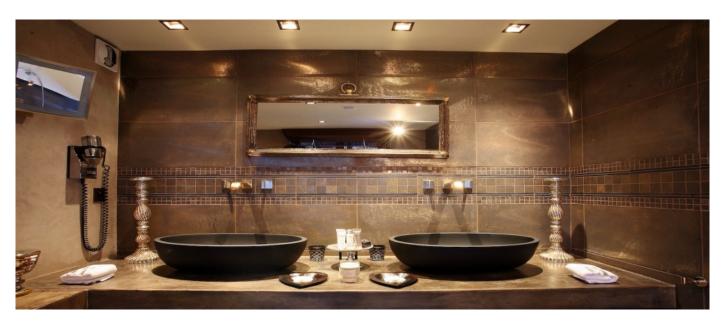

#### Layout

The Chalet-apartment spreads on 4 levels with 5 large bedrooms all ensuite (from 60 to 72sqm). The bathrooms are in alligator, mother of pearl or metal. Each is equipped with a hammam and a rain shower. There is a 100 sqm living room with a chimney, a dining room and kitchen space to welcome your friends and family.