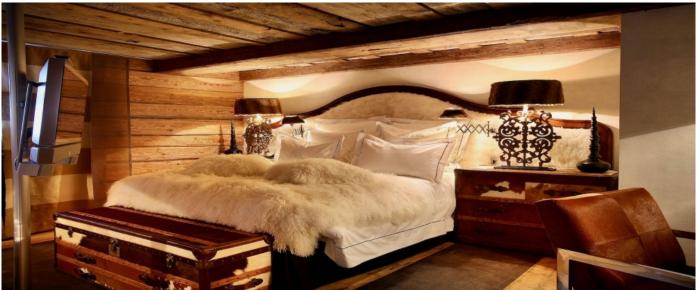

#### Layout

The Chalet-apartment spreads on 4 levels with 5 large bedrooms all ensuite (from 60 to 72sqm). The bathrooms are in alligator, mother of pearl or metal. Each is equipped with a hammam and a rain shower. There is a 100 sqm living room with a chimney, a dining room and kitchen space to welcome your friends and family.