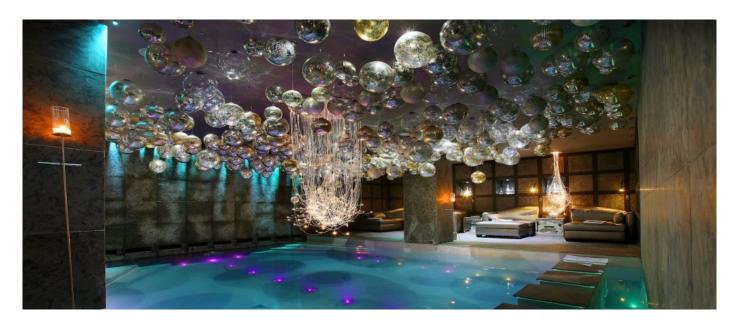

# Services that can be arranged

- Almost anything you can wish for

Starting price: On request

Apartmen-Chalet with direct access to Bellecote slopes At the heart of the 3 Vallées, in Courchevel the 500 sqm Chalet-Apartment Diamond is a unique and exclusive abode for a few discriminating guests. The modern contemporary and cosy decor is rounded at the edges; the lighting is subdued and appeasing, creating an exceptional space for recharging your batteries in exclusivity. All rooms are unique by their volume, their color, and their furniture, but the spirit remains authentic and contemporary.

#### Layout

The Chalet-apartment spreads on 4 levels with 5 large bedrooms all ensuite (from 60 to 72sqm). The bathrooms are in alligator, mother of pearl or metal. Each is equipped with a hammam and a rain shower. There is a 100 sqm living room with a chimney, a dining room and kitchen space to welcome your friends and family.