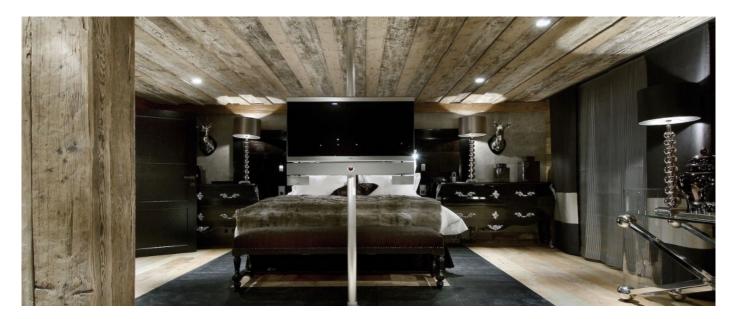

#### Layout

The Chalet-apartment spreads on 4 levels with 5 large bedrooms all ensuite (from 60 to 72sqm). The bathrooms are in alligator, mother of pearl or metal. Each is equipped with a hammam and a rain shower. There is a 100 sqm living room with a chimney, a dining room and kitchen space to welcome your friends and family.