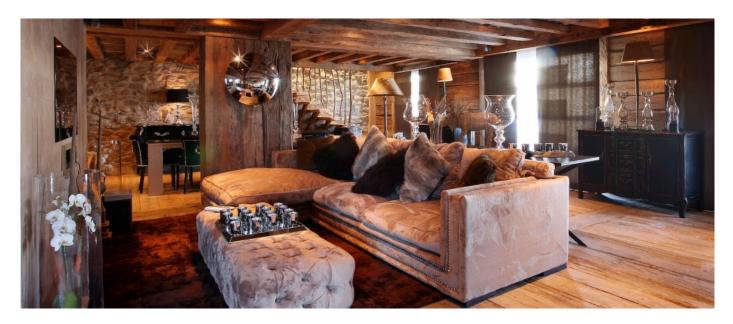

#### Layout

The Chalet-apartment spreads on 4 levels with 5 large bedrooms all ensuite (from 60 to 72sqm). The bathrooms are in alligator, mother of pearl or metal. Each is equipped with a hammam and a rain shower. There is a 100 sqm living room with a chimney, a dining room and kitchen space to welcome your friends and family.