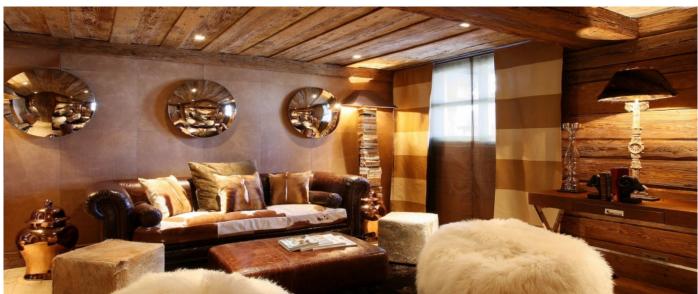

#### Layout

The Chalet-apartment spreads on 4 levels with 5 large bedrooms all ensuite (from 60 to 72sqm). The bathrooms are in alligator, mother of pearl or metal. Each is equipped with a hammam and a rain shower. There is a 100 sqm living room with a chimney, a dining room and kitchen space to welcome your friends and family.