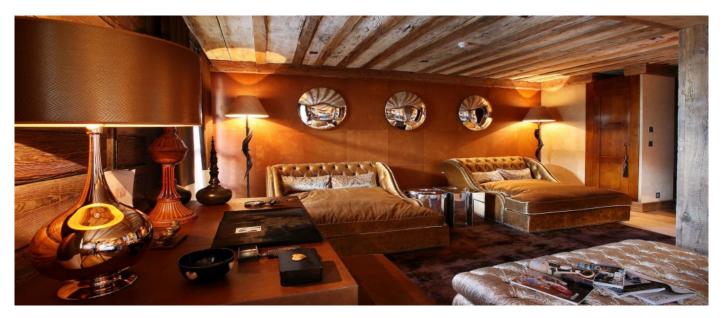

#### Layout

The Chalet-apartment spreads on 4 levels with 5 large bedrooms all ensuite (from 60 to 72sqm). The bathrooms are in alligator, mother of pearl or metal. Each is equipped with a hammam and a rain shower. There is a 100 sqm living room with a chimney, a dining room and kitchen space to welcome your friends and family.