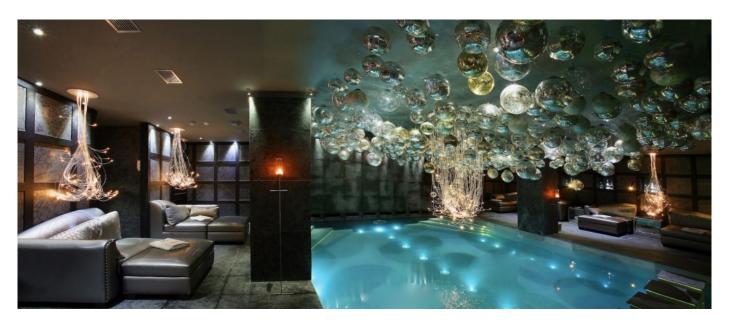

# Services that can be arranged

- Almost anything you can wish for

Starting price: On request

Apartmen-Chalet with direct access to Bellecote slopes At the heart of the 3 Vallées, in Courchevel the 500 sqm Chalet-Apartment Diamond is a unique and exclusive abode for a few discriminating guests. The modern contemporary and cosy decor is rounded at the edges; the lighting is subdued and appeasing, creating an exceptional space for recharging your batteries in exclusivity. All rooms are unique by their volume, their color, and their furniture, but the spirit remains authentic and contemporary.

#### Layout

The Chalet-apartment spreads on 4 levels with 5 large bedrooms all ensuite (from 60 to 72sqm). The bathrooms are in alligator, mother of pearl or metal. Each is equipped with a hammam and a rain shower. There is a 100 sqm living room with a chimney, a dining room and kitchen space to welcome your friends and family.