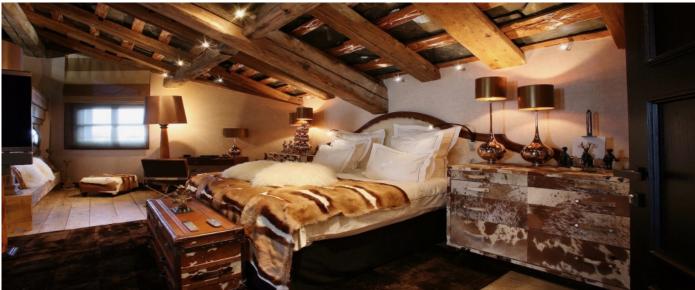

#### Layout

The Chalet-apartment spreads on 4 levels with 5 large bedrooms all ensuite (from 60 to 72sqm). The bathrooms are in alligator, mother of pearl or metal. Each is equipped with a hammam and a rain shower. There is a 100 sqm living room with a chimney, a dining room and kitchen space to welcome your friends and family.