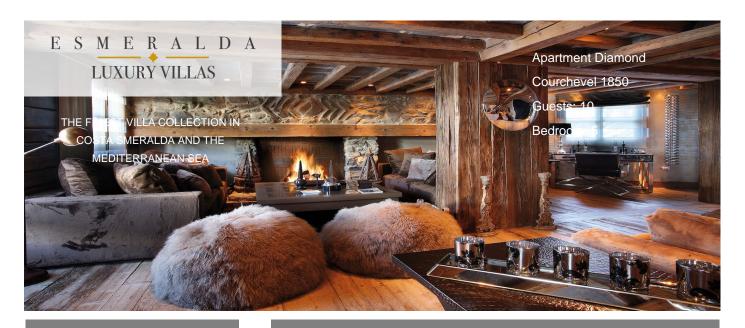

# Services that can be arranged

- Almost anything you can wish for

Starting price: On request

Apartmen-Chalet with direct access to Bellecote slopes At the heart of the 3 Vallées, in Courchevel the 500 sqm Chalet-Apartment Diamond is a unique and exclusive abode for a few discriminating guests. The modern contemporary and cosy decor is rounded at the edges; the lighting is subdued and appeasing, creating an exceptional space for recharging your batteries in exclusivity. All rooms are unique by their volume, their color, and their furniture, but the spirit remains authentic and contemporary.

#### Layout

The Chalet-apartment spreads on 4 levels with 5 large bedrooms all ensuite (from 60 to 72sqm). The bathrooms are in alligator, mother of pearl or metal. Each is equipped with a hammam and a rain shower. There is a 100 sqm living room with a chimney, a dining room and kitchen space to welcome your friends and family.