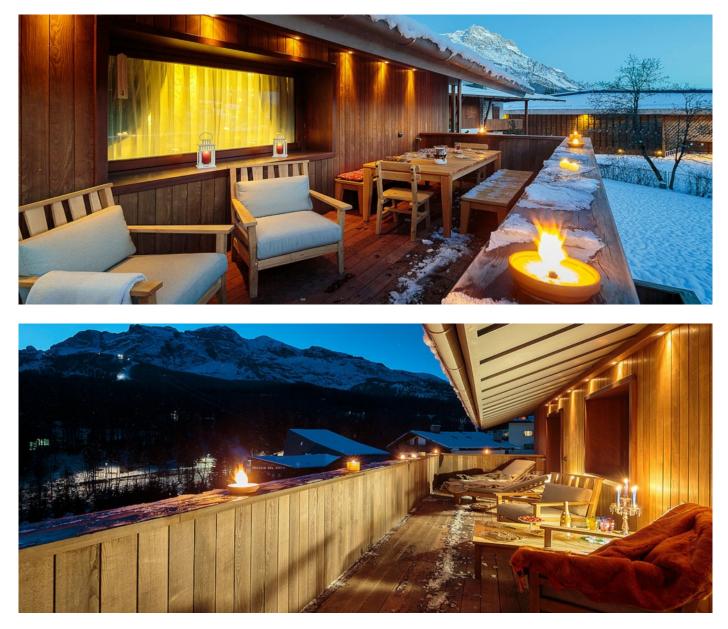

  - Helicopter transfers from the airport
    House wine and non-alcoholic beverages
    Almost anything you can wish for

Guests: 10+1 Starting price: On request

Located in the exclusive Cortina d'Ampezzo with breathtaking views of the surrounding mountain peaks, this option is one of the most prestigious luxury properties in place. The property combines traditional materials with classic design and soft furnishings in wood to recreate a stylish, modern mountain retreat. Guests can relax in the wellness area, or enjoy a game of pool, the warm fireplace, the majestic uninterrupted view of the mountains from the large terrace, while sipping something from the well-furnished bar.

## Facilities

- Breathtaking views
- South facing terracesWood-burning fireplaceDining table for twelve

- Whole home audio systemWi-Fi
- Ski-room
  Wine Cella

- Indoor garage

© Copyright 2021 www.esmeraldaluxuryvillas.com Telephone: +971 55 261 5368 | Email: info@esmeraldaluxuryvillas.com