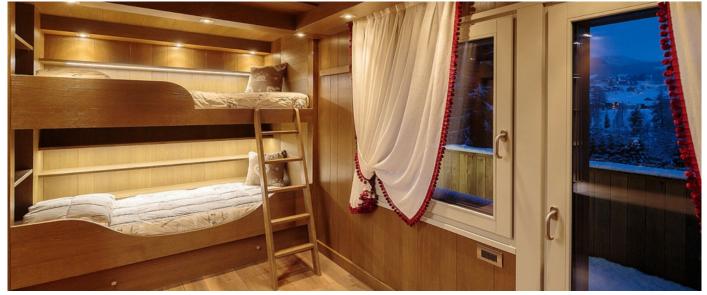

## Layout

Equipped with a large master bedroom with walk-in closet, a double bedroom with private bathroom, a triple room with attached bathroom and two double bedrooms with attached bathroom, the property can accommodate a total of eleven adults and two children in our cribs. The spa area features a professional gym, an aromatherapy shower, a sauna, a steam room and a large soaking tub. You can enjoy your meals in the dining room or on the south west facing terrace, and guests are invited to choose their favorite from our collection of fine wines in cellar. The first floor can be entirely dedicated to children with three bedrooms with attached bathrooms, sofa / tv area and table with chairs for their creativity and game. A large garage, connected directly to the living room by an elevator, is part of the property and ample parking space is also outside from the door.