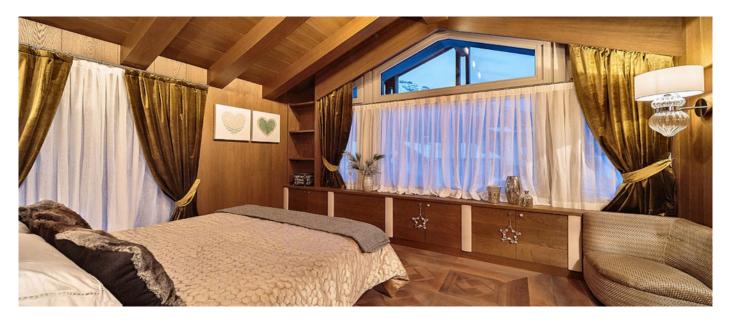

## Layout

Equipped with a large master bedroom with walk-in closet, a double bedroom with private bathroom, a triple room with attached bathroom and two double bedrooms with attached bathroom, the property can accommodate a total of eleven adults and two children in our cribs. The spa area features a professional gym, an aromatherapy shower, a sauna, a steam room and a large soaking tub. You can enjoy your meals in the dining room or on the south west facing terrace, and guests are invited to choose their favorite from our collection of fine wines in cellar. The first floor can be entirely dedicated to children with three bedrooms with attached bathrooms, sofa / tv area and table with chairs for their creativity and game. A large garage, connected directly to the living room by an elevator, is part of the property and ample parking space is also outside from the door.