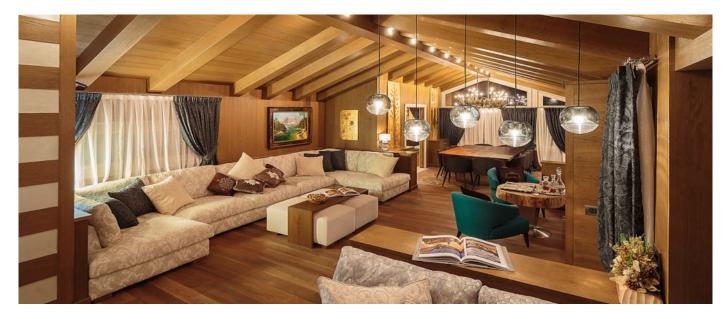

## Layout

Equipped with a large master bedroom with walk-in closet, a double bedroom with private bathroom, a triple room with attached bathroom and two double bedrooms with attached bathroom, the property can accommodate a total of eleven adults and two children in our cribs. The spa area features a professional gym, an aromatherapy shower, a sauna, a steam room and a large soaking tub. You can enjoy your meals in the dining room or on the south west facing terrace, and guests are invited to choose their favorite from our collection of fine wines in cellar. The first floor can be entirely dedicated to children with three bedrooms with attached bathrooms, sofa / tv area and table with chairs for their creativity and game. A large garage, connected directly to the living room by an elevator, is part of the property and ample parking space is also outside from the door.

## Facilities

- Breathtaking views
- South facing terracesWood-burning fireplaceDining table for twelve

- Whole home audio systemWi-Fi
- Ski-room
  Wine Cella

- Indoor garage

© Copyright 2021 www.esmeraldaluxuryvillas.com Telephone: +971 55 261 5368 | Email: info@esmeraldaluxuryvillas.com