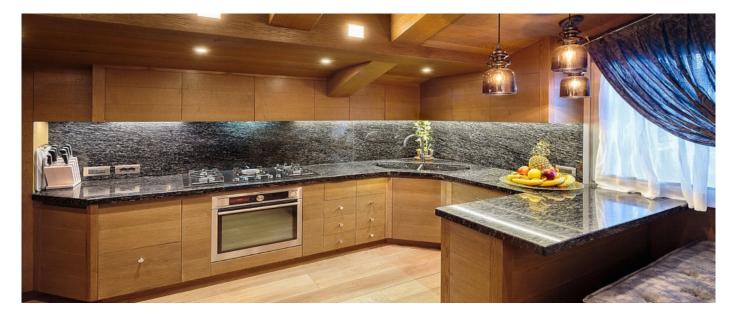

## Layout

Equipped with a large master bedroom with walk-in closet, a double bedroom with private bathroom, a triple room with attached bathroom and two double bedrooms with attached bathroom, the property can accommodate a total of eleven adults and two children in our cribs. The spa area features a professional gym, an aromatherapy shower, a sauna, a steam room and a large soaking tub. You can enjoy your meals in the dining room or on the south west facing terrace, and guests are invited to choose their favorite from our collection of fine wines in cellar. The first floor can be entirely dedicated to children with three bedrooms with attached bathrooms, sofa / tv area and table with chairs for their creativity and game. A large garage, connected directly to the living room by an elevator, is part of the property and ample parking space is also outside from the door.