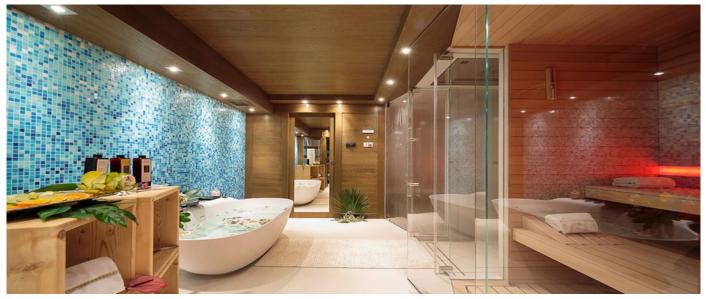

## Layout

Equipped with a large master bedroom with walk-in closet, a double bedroom with private bathroom, a triple room with attached bathroom and two double bedrooms with attached bathroom, the property can accommodate a total of eleven adults and two children in our cribs. The spa area features a professional gym, an aromatherapy shower, a sauna, a steam room and a large soaking tub. You can enjoy your meals in the dining room or on the south west facing terrace, and guests are invited to choose their favorite from our collection of fine wines in cellar. The first floor can be entirely dedicated to children with three bedrooms with attached bathrooms, sofa / tv area and table with chairs for their creativity and game. A large garage, connected directly to the living room by an elevator, is part of the property and ample parking space is also outside from the door.