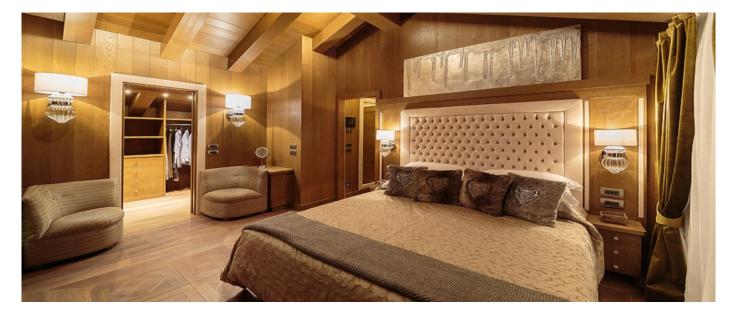

## Layout

Equipped with a large master bedroom with walk-in closet, a double bedroom with private bathroom, a triple room with attached bathroom and two double bedrooms with attached bathroom, the property can accommodate a total of eleven adults and two children in our cribs. The spa area features a professional gym, an aromatherapy shower, a sauna, a steam room and a large soaking tub. You can enjoy your meals in the dining room or on the south west facing terrace, and guests are invited to choose their favorite from our collection of fine wines in cellar. The first floor can be entirely dedicated to children with three bedrooms with attached bathrooms, sofa / tv area and table with chairs for their creativity and game. A large garage, connected directly to the living room by an elevator, is part of the property and ample parking space is also outside from the door.