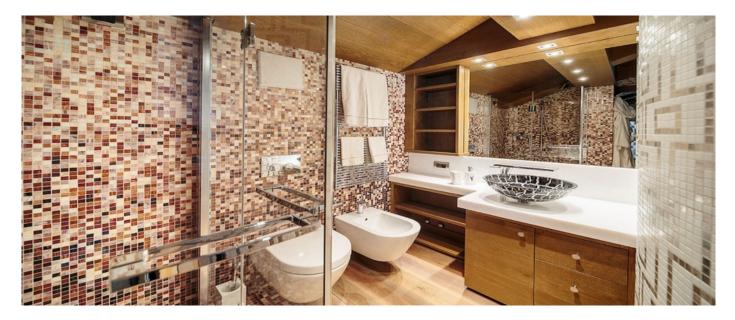

## Layout

Equipped with a large master bedroom with walk-in closet, a double bedroom with private bathroom, a triple room with attached bathroom and two double bedrooms with attached bathroom, the property can accommodate a total of eleven adults and two children in our cribs. The spa area features a professional gym, an aromatherapy shower, a sauna, a steam room and a large soaking tub. You can enjoy your meals in the dining room or on the south west facing terrace, and guests are invited to choose their favorite from our collection of fine wines in cellar. The first floor can be entirely dedicated to children with three bedrooms with attached bathrooms, sofa / tv area and table with chairs for their creativity and game. A large garage, connected directly to the living room by an elevator, is part of the property and ample parking space is also outside from the door.