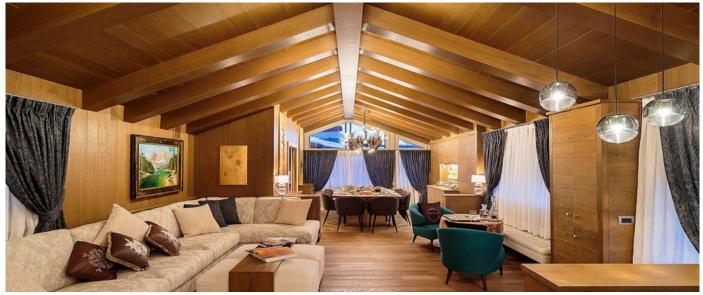

## Layout

Equipped with a large master bedroom with walk-in closet, a double bedroom with private bathroom, a triple room with attached bathroom and two double bedrooms with attached bathroom, the property can accommodate a total of eleven adults and two children in our cribs. The spa area features a professional gym, an aromatherapy shower, a sauna, a steam room and a large soaking tub. You can enjoy your meals in the dining room or on the south west facing terrace, and guests are invited to choose their favorite from our collection of fine wines in cellar. The first floor can be entirely dedicated to children with three bedrooms with attached bathrooms, sofa / tv area and table with chairs for their creativity and game. A large garage, connected directly to the living room by an elevator, is part of the property and ample parking space is also outside from the door.

## Facilities

- Breathtaking views
- South facing terracesWood-burning fireplaceDining table for twelve

- Whole home audio systemWi-Fi
- Ski-room
  Wine Cella

- Indoor garage

© Copyright 2021 www.esmeraldaluxuryvillas.com Telephone: +971 55 261 5368 | Email: info@esmeraldaluxuryvillas.com