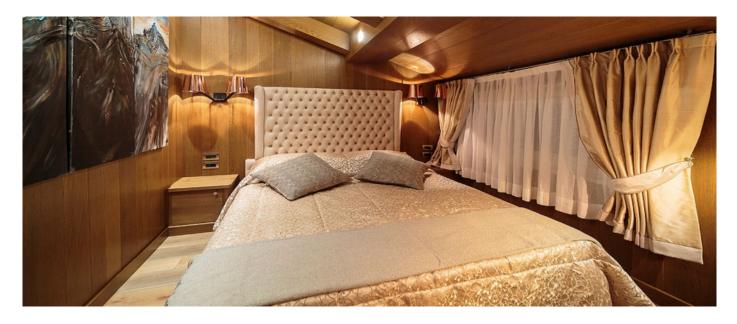

## Layout

Equipped with a large master bedroom with walk-in closet, a double bedroom with private bathroom, a triple room with attached bathroom and two double bedrooms with attached bathroom, the property can accommodate a total of eleven adults and two children in our cribs. The spa area features a professional gym, an aromatherapy shower, a sauna, a steam room and a large soaking tub. You can enjoy your meals in the dining room or on the south west facing terrace, and guests are invited to choose their favorite from our collection of fine wines in cellar. The first floor can be entirely dedicated to children with three bedrooms with attached bathrooms, sofa / tv area and table with chairs for their creativity and game. A large garage, connected directly to the living room by an elevator, is part of the property and ample parking space is also outside from the door.