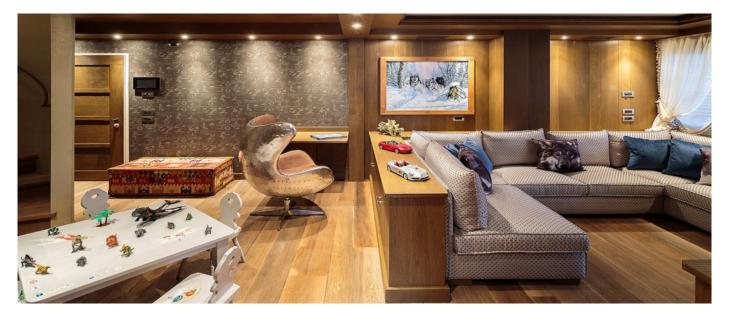

## Layout

Equipped with a large master bedroom with walk-in closet, a double bedroom with private bathroom, a triple room with attached bathroom and two double bedrooms with attached bathroom, the property can accommodate a total of eleven adults and two children in our cribs. The spa area features a professional gym, an aromatherapy shower, a sauna, a steam room and a large soaking tub. You can enjoy your meals in the dining room or on the south west facing terrace, and guests are invited to choose their favorite from our collection of fine wines in cellar. The first floor can be entirely dedicated to children with three bedrooms with attached bathrooms, sofa / tv area and table with chairs for their creativity and game. A large garage, connected directly to the living room by an elevator, is part of the property and ample parking space is also outside from the door.

## Facilities

- Breathtaking views
- South facing terracesWood-burning fireplaceDining table for twelve

- Whole home audio systemWi-Fi
- Ski-room
  Wine Cella

- Indoor garage

© Copyright 2021 www.esmeraldaluxuryvillas.com Telephone: +971 55 261 5368 | Email: info@esmeraldaluxuryvillas.com