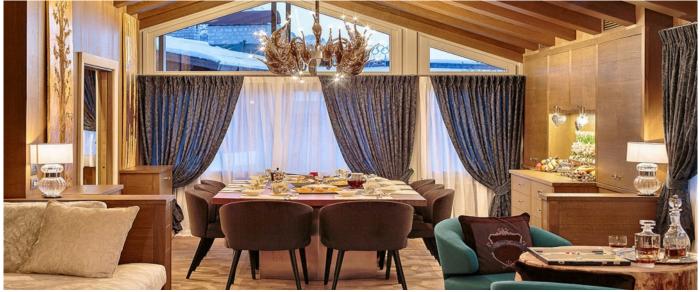

## Layout

Equipped with a large master bedroom with walk-in closet, a double bedroom with private bathroom, a triple room with attached bathroom and two double bedrooms with attached bathroom, the property can accommodate a total of eleven adults and two children in our cribs. The spa area features a professional gym, an aromatherapy shower, a sauna, a steam room and a large soaking tub. You can enjoy your meals in the dining room or on the south west facing terrace, and guests are invited to choose their favorite from our collection of fine wines in cellar. The first floor can be entirely dedicated to children with three bedrooms with attached bathrooms, sofa / tv area and table with chairs for their creativity and game. A large garage, connected directly to the living room by an elevator, is part of the property and ample parking space is also outside from the door.

## Facilities

- Breathtaking views
- South facing terracesWood-burning fireplaceDining table for twelve

- Whole home audio systemWi-Fi
- Ski-room
  Wine Cella

- Indoor garage

© Copyright 2021 www.esmeraldaluxuryvillas.com Telephone: +971 55 261 5368 | Email: info@esmeraldaluxuryvillas.com