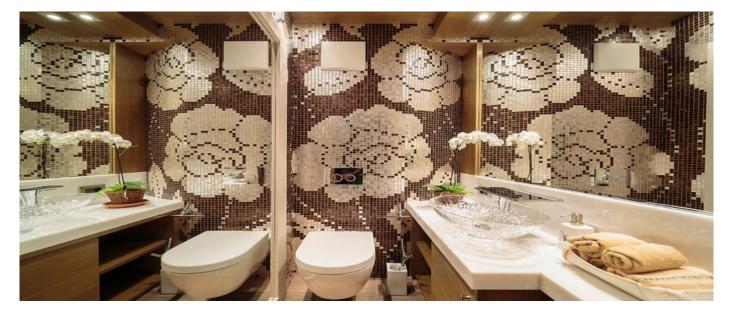

## Layout

Equipped with a large master bedroom with walk-in closet, a double bedroom with private bathroom, a triple room with attached bathroom and two double bedrooms with attached bathroom, the property can accommodate a total of eleven adults and two children in our cribs. The spa area features a professional gym, an aromatherapy shower, a sauna, a steam room and a large soaking tub. You can enjoy your meals in the dining room or on the south west facing terrace, and guests are invited to choose their favorite from our collection of fine wines in cellar. The first floor can be entirely dedicated to children with three bedrooms with attached bathrooms, sofa / tv area and table with chairs for their creativity and game. A large garage, connected directly to the living room by an elevator, is part of the property and ample parking space is also outside from the door.