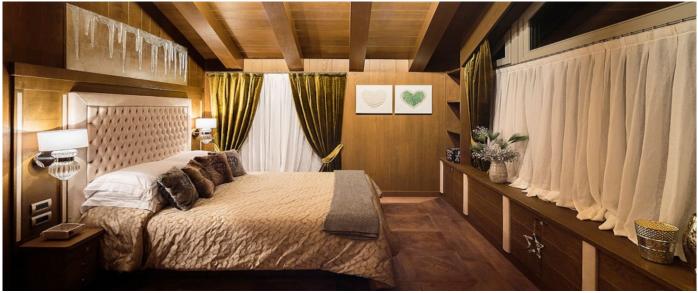

## Layout

Equipped with a large master bedroom with walk-in closet, a double bedroom with private bathroom, a triple room with attached bathroom and two double bedrooms with attached bathroom, the property can accommodate a total of eleven adults and two children in our cribs. The spa area features a professional gym, an aromatherapy shower, a sauna, a steam room and a large soaking tub. You can enjoy your meals in the dining room or on the south west facing terrace, and guests are invited to choose their favorite from our collection of fine wines in cellar. The first floor can be entirely dedicated to children with three bedrooms with attached bathrooms, sofa / tv area and table with chairs for their creativity and game. A large garage, connected directly to the living room by an elevator, is part of the property and ample parking space is also outside from the door.