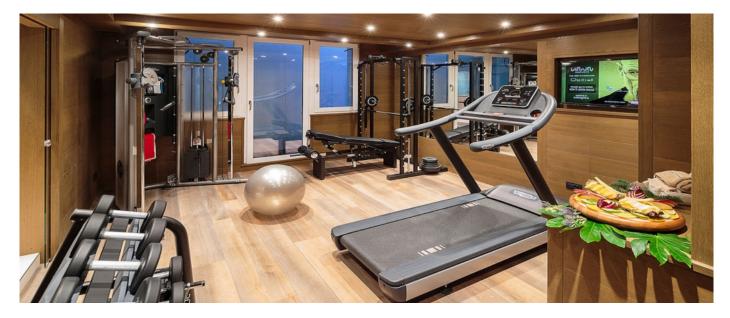

## Layout

Equipped with a large master bedroom with walk-in closet, a double bedroom with private bathroom, a triple room with attached bathroom and two double bedrooms with attached bathroom, the property can accommodate a total of eleven adults and two children in our cribs. The spa area features a professional gym, an aromatherapy shower, a sauna, a steam room and a large soaking tub. You can enjoy your meals in the dining room or on the south west facing terrace, and guests are invited to choose their favorite from our collection of fine wines in cellar. The first floor can be entirely dedicated to children with three bedrooms with attached bathrooms, sofa / tv area and table with chairs for their creativity and game. A large garage, connected directly to the living room by an elevator, is part of the property and ample parking space is also outside from the door.