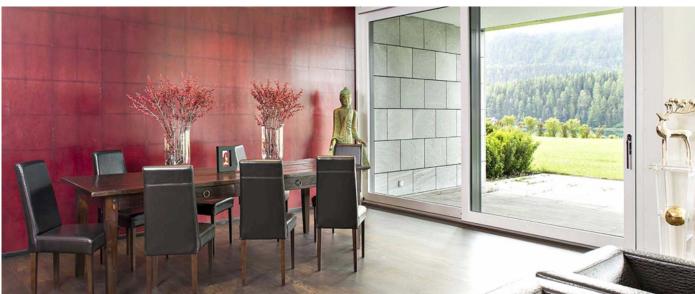

Living area: sofa corner with fireplace, flatscreen TV, premium HiFi equipment, dining area, kitchen, great spacious terrace, guest bathroom. Master bedroom: king size bed with en-suite bathroom, hammam, jacuzzi, shower, all in finest marble, basin, WC. Guest room: with king-size bed and en-suite bathroom, bathtub, shower, all in finest marble, basin, WC. Guest room: with king-size bed and en-suite bathroom, shower, all in finest marble, basin, WC. Optional guest room: with optional bed, with en-suite bathroom, shower, all in finest marble, basin, WC.