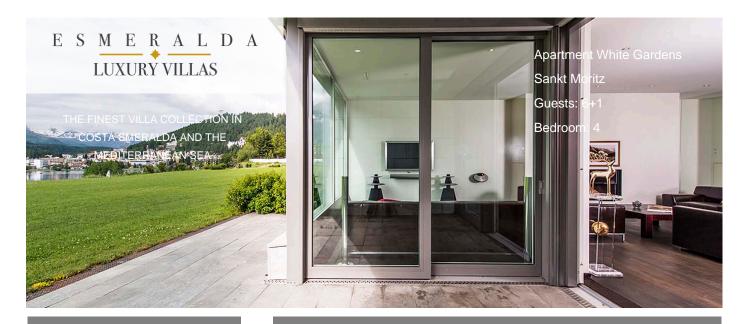

Starting price: from € 38.000 per week

Located in the first line of St. Moritz's premium properties this amazing apartment has a great ground floor terrace with lake- and mountain view. Situated only 5 walking minutes from town you are both central and private. The modern, slightly asian style of this property strikes you instantly. The unique walls and dark wooden floor complement the look in the area. Comfortable leather sofas, finest Bang & Olufsen and a cozy fireplace make the living room a perfect one. The terrace lets you enjoy the beautiful views over the lake of St. Moritz and the surrounding mountains.