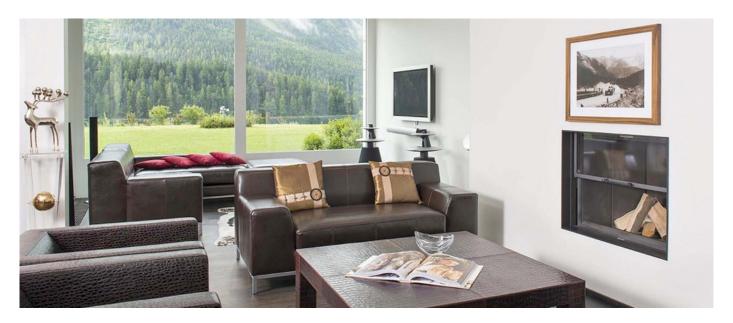

Starting price: from € 38.000 per week

Located in the first line of St. Moritz's premium properties this amazing apartment has a great ground floor terrace with lake- and mountain view. Situated only 5 walking minutes from town you are both central and private. The modern, slightly asian style of this property strikes you instantly. The unique walls and dark wooden floor complement the look in the area. Comfortable leather sofas, finest Bang & Olufsen and a cozy fireplace make the living room a perfect one. The terrace lets you enjoy the beautiful views over the lake of St. Moritz and the surrounding mountains.

Living area: sofa corner with fireplace, flatscreen TV, premium HiFi equipment, dining area, kitchen, great spacious terrace, guest bathroom. Master bedroom: king size bed with en-suite bathroom, hammam, jacuzzi, shower, all in finest marble, basin, WC. Guest room: with king-size bed and en-suite bathroom, bathtub, shower, all in finest marble, basin, WC. Guest room: with king-size bed and en-suite bathroom, shower, all in finest marble, basin, WC. Optional guest room: with optional bed, with en-suite bathroom, shower, all in finest marble, basin, WC.