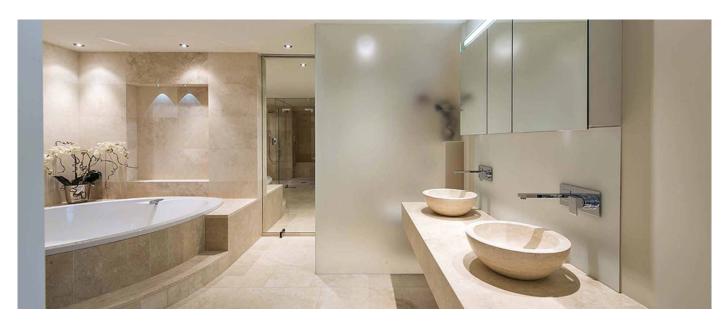

Living area: sofa corner with fireplace, flatscreen TV, premium HiFi equipment, dining area, kitchen, great spacious terrace, guest bathroom. Master bedroom: king size bed with en-suite bathroom, hammam, jacuzzi, shower, all in finest marble, basin, WC. Guest room: with king-size bed and en-suite bathroom, bathtub, shower, all in finest marble, basin, WC. Guest room: with king-size bed and en-suite bathroom, shower, all in finest marble, basin, WC. Optional guest room: with optional bed, with en-suite bathroom, shower, all in finest marble, basin, WC.