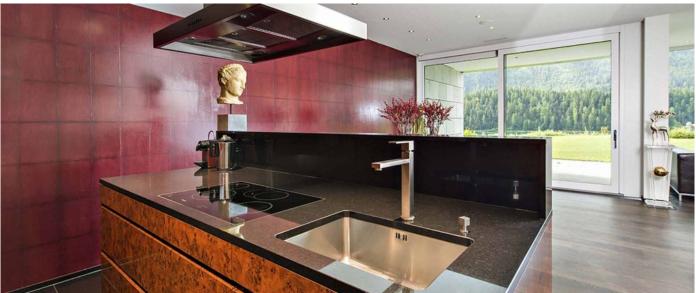

Living area: sofa corner with fireplace, flatscreen TV, premium HiFi equipment, dining area, kitchen, great spacious terrace, guest bathroom. Master bedroom: king size bed with en-suite bathroom, hammam, jacuzzi, shower, all in finest marble, basin, WC. Guest room: with king-size bed and en-suite bathroom, bathtub, shower, all in finest marble, basin, WC. Guest room: with king-size bed and en-suite bathroom, shower, all in finest marble, basin, WC. Optional guest room: with optional bed, with en-suite bathroom, shower, all in finest marble, basin, WC.