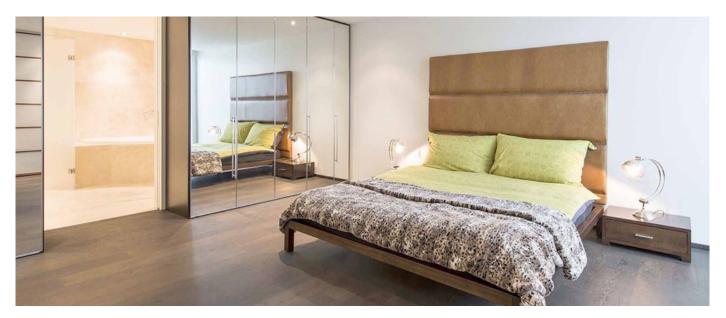

Living area: sofa corner with fireplace, flatscreen TV, premium HiFi equipment, dining area, kitchen, great spacious terrace, guest bathroom. Master bedroom: king size bed with en-suite bathroom, hammam, jacuzzi, shower, all in finest marble, basin, WC. Guest room: with king-size bed and en-suite bathroom, bathtub, shower, all in finest marble, basin, WC. Guest room: with king-size bed and en-suite bathroom, shower, all in finest marble, basin, WC. Optional guest room: with optional bed, with en-suite bathroom, shower, all in finest marble, basin, WC.