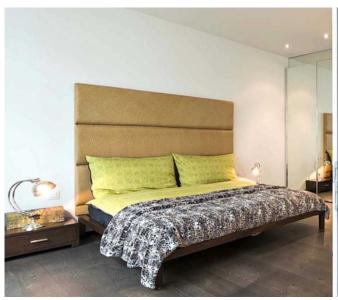

Living area: sofa corner with fireplace, flatscreen TV, premium HiFi equipment, dining area, kitchen, great spacious terrace, guest bathroom. Master bedroom: king size bed with en-suite bathroom, hammam, jacuzzi, shower, all in finest marble, basin, WC. Guest room: with king-size bed and en-suite bathroom, bathtub, shower, all in finest marble, basin, WC. Guest room: with king-size bed and en-suite bathroom, shower, all in finest marble, basin, WC. Optional guest room: with optional bed, with en-suite bathroom, shower, all in finest marble, basin, WC.