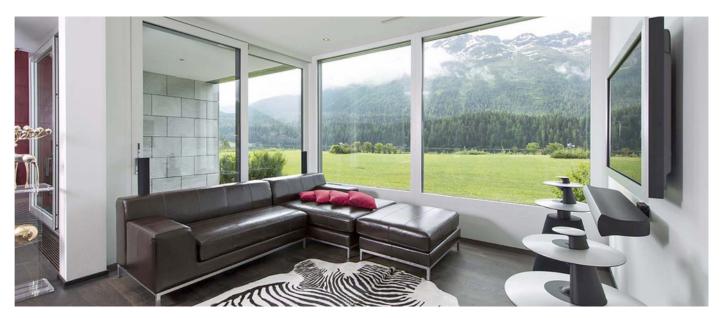

Starting price: from € 38.000 per week

Located in the first line of St. Moritz's premium properties this amazing apartment has a great ground floor terrace with lake- and mountain view. Situated only 5 walking minutes from town you are both central and private. The modern, slightly asian style of this property strikes you instantly. The unique walls and dark wooden floor complement the look in the area. Comfortable leather sofas, finest Bang & Olufsen and a cozy fireplace make the living room a perfect one. The terrace lets you enjoy the beautiful views over the lake of St. Moritz and the surrounding mountains.

Living area: sofa corner with fireplace, flatscreen TV, premium HiFi equipment, dining area, kitchen, great spacious terrace, guest bathroom. Master bedroom: king size bed with en-suite bathroom, hammam, jacuzzi, shower, all in finest marble, basin, WC. Guest room: with king-size bed and en-suite bathroom, bathtub, shower, all in finest marble, basin, WC. Guest room: with king-size bed and en-suite bathroom, shower, all in finest marble, basin, WC. Optional guest room: with optional bed, with en-suite bathroom, shower, all in finest marble, basin, WC.