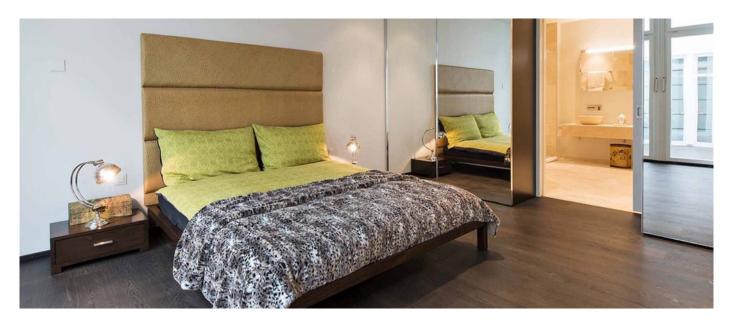

Living area: sofa corner with fireplace, flatscreen TV, premium HiFi equipment, dining area, kitchen, great spacious terrace, guest bathroom. Master bedroom: king size bed with en-suite bathroom, hammam, jacuzzi, shower, all in finest marble, basin, WC. Guest room: with king-size bed and en-suite bathroom, bathtub, shower, all in finest marble, basin, WC. Guest room: with king-size bed and en-suite bathroom, shower, all in finest marble, basin, WC. Optional guest room: with optional bed, with en-suite bathroom, shower, all in finest marble, basin, WC.