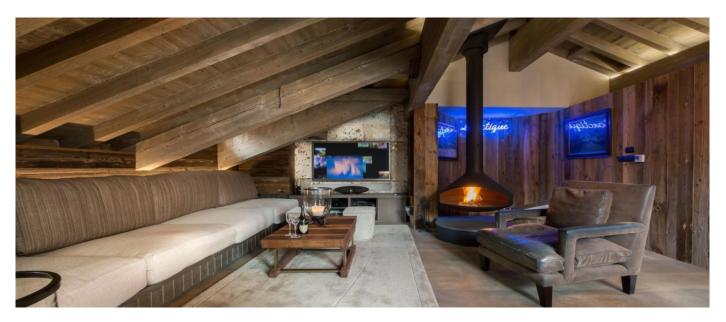

plasma screen TV, ski room with boot heater and shower room. Ground Floor: master bedroom en-suite with balcony, double bedroom en-suite. First Floor: en-suite bedroom for children with 4 bunkbeds, twin bedroom en-suite with balcony, double bedroom en-suite with balcony. Second Floor: lounge, bar, fully equipped open plan kitchen, large dining table with seating for 12-14 people, wrap around sofa for 12-14 people, large fireplace, HD cinema system with surround sound, DVD player and international channels, ideal for relaxing after a day on the slopes, enjoying a glass of Champagne and the beautiful scenery on one of the two terraces.