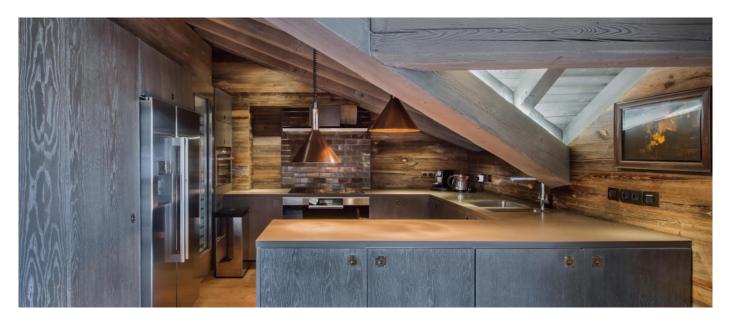

plasma screen TV, ski room with boot heater and shower room. Ground Floor: master bedroom en-suite with balcony, double bedroom en-suite. First Floor: en-suite bedroom for children with 4 bunkbeds, twin bedroom en-suite with balcony, double bedroom en-suite with balcony. Second Floor: lounge, bar, fully equipped open plan kitchen, large dining table with seating for 12-14 people, wrap around sofa for 12-14 people, large fireplace, HD cinema system with surround sound, DVD player and international channels, ideal for relaxing after a day on the slopes, enjoying a glass of Champagne and the beautiful scenery on one of the two terraces.

## **Facilities**

- Home cinema and DVD player with French, English and Russian Satellite
  Safe box, hair dryer, flat screen TV and Ipod dock in every bedroom
- Fully equipped kitchenWine cellar

© Copyright 2014 www.esmeraldaluxuryvillas.com Telephone: +39 338 3902377 | Email: <u>info@esmeraldaluxuryvillas.com</u>