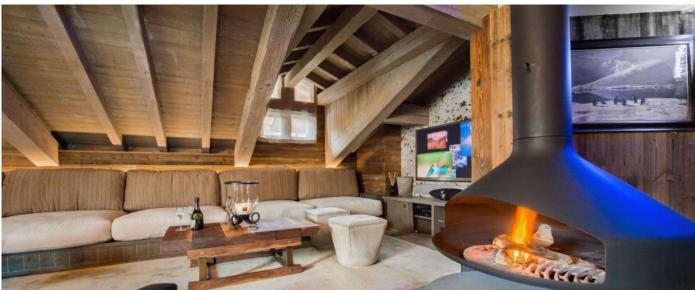

plasma screen TV, ski room with boot heater and shower room. Ground Floor: master bedroom en-suite with balcony, double bedroom en-suite. First Floor: en-suite bedroom for children with 4 bunkbeds, twin bedroom en-suite with balcony, double bedroom en-suite with balcony. Second Floor: lounge, bar, fully equipped open plan kitchen, large dining table with seating for 12-14 people, wrap around sofa for 12-14 people, large fireplace, HD cinema system with surround sound, DVD player and international channels, ideal for relaxing after a day on the slopes, enjoying a glass of Champagne and the beautiful scenery on one of the two terraces.