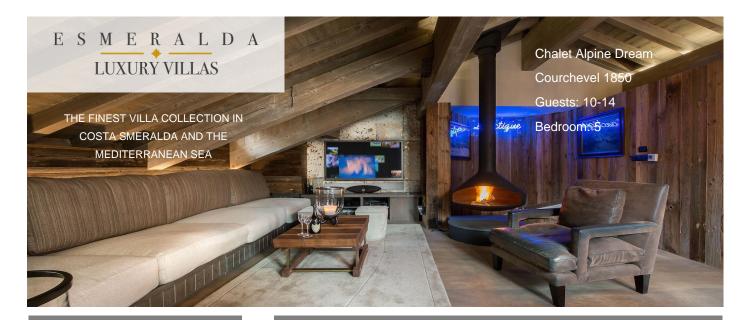

Guests: 10-14 Starting price: € 14.500

This modern luxurious Chalet of 275sqm on three levels has got 5 bedrooms and one independent studio. It can accommodate 10 adults and 4 children. It is ideally located in the Forum, close the restaurants and the luxurious shops. Its state-of-the-art forniture emanates warmth, luxury and elegant chalet living. All is focused on comfort, texture, clean lines and bronze detailing. All 5 bedrooms have their own unique charm and are equipped with LED television and IPod doc, whilst Apple Airport Technology offers wireless coverage throughout. The basement apartment provides a separate space and can be utilized as a self contained apartment.

plasma screen TV, ski room with boot heater and shower room. Ground Floor: master bedroom en-suite with balcony, double bedroom en-suite. First Floor: en-suite bedroom for children with 4 bunkbeds, twin bedroom en-suite with balcony, double bedroom en-suite with balcony. Second Floor: lounge, bar, fully equipped open plan kitchen, large dining table with seating for 12-14 people, wrap around sofa for 12-14 people, large fireplace, HD cinema system with surround sound, DVD player and international channels, ideal for relaxing after a day on the slopes, enjoying a glass of Champagne and the beautiful scenery on one of the two terraces.