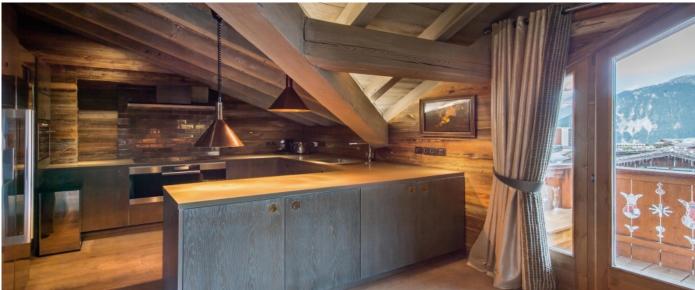

plasma screen TV, ski room with boot heater and shower room. Ground Floor: master bedroom en-suite with balcony, double bedroom en-suite. First Floor: en-suite bedroom for children with 4 bunkbeds, twin bedroom en-suite with balcony, double bedroom en-suite with balcony. Second Floor: lounge, bar, fully equipped open plan kitchen, large dining table with seating for 12-14 people, wrap around sofa for 12-14 people, large fireplace, HD cinema system with surround sound, DVD player and international channels, ideal for relaxing after a day on the slopes, enjoying a glass of Champagne and the beautiful scenery on one of the two terraces.

## **Facilities**

- Home cinema and DVD player with French, English and Russian Satellite
  Safe box, hair dryer, flat screen TV and Ipod dock in every bedroom
- Fully equipped kitchenWine cellar

© Copyright 2014 www.esmeraldaluxuryvillas.com Telephone: +39 338 3902377 | Email: <u>info@esmeraldaluxuryvillas.com</u>