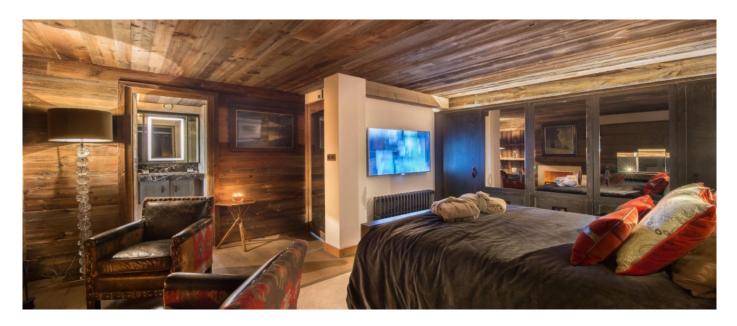

plasma screen TV, ski room with boot heater and shower room. Ground Floor: master bedroom en-suite with balcony, double bedroom en-suite. First Floor: en-suite bedroom for children with 4 bunkbeds, twin bedroom en-suite with balcony, double bedroom en-suite with balcony. Second Floor: lounge, bar, fully equipped open plan kitchen, large dining table with seating for 12-14 people, wrap around sofa for 12-14 people, large fireplace, HD cinema system with surround sound, DVD player and international channels, ideal for relaxing after a day on the slopes, enjoying a glass of Champagne and the beautiful scenery on one of the two terraces.