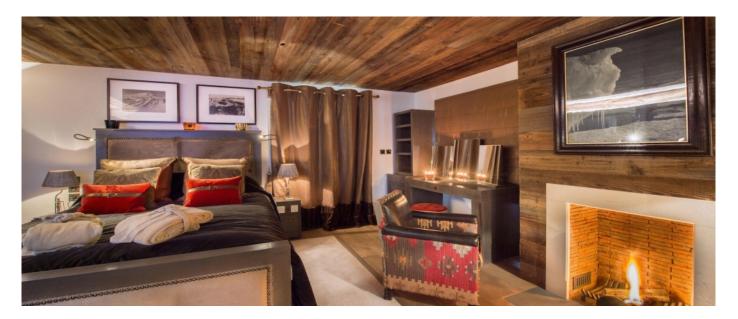

plasma screen TV, ski room with boot heater and shower room. Ground Floor: master bedroom en-suite with balcony, double bedroom en-suite. First Floor: en-suite bedroom for children with 4 bunkbeds, twin bedroom en-suite with balcony, double bedroom en-suite with balcony. Second Floor: lounge, bar, fully equipped open plan kitchen, large dining table with seating for 12-14 people, wrap around sofa for 12-14 people, large fireplace, HD cinema system with surround sound, DVD player and international channels, ideal for relaxing after a day on the slopes, enjoying a glass of Champagne and the beautiful scenery on one of the two terraces.