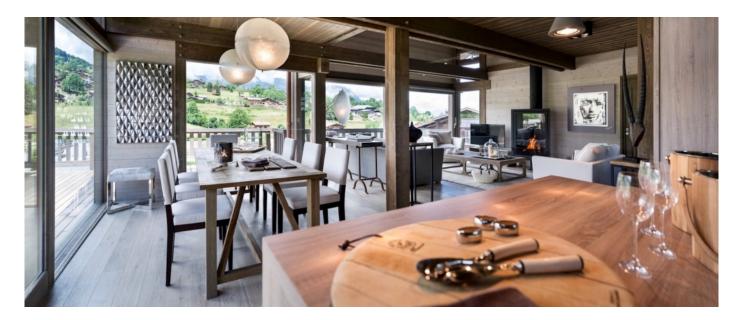

## Layout

The Chalet offers 178m<sup>2</sup> of living space over two levels. On the first floor a wide dining room, living room, kitchen and one master bedroom. On the second floor one master bedroom ensuite, two double bedrooms with shared bathroom. On the ground floor a sauna and a TV room for children. The Chalet gives immediate access to the slopes.