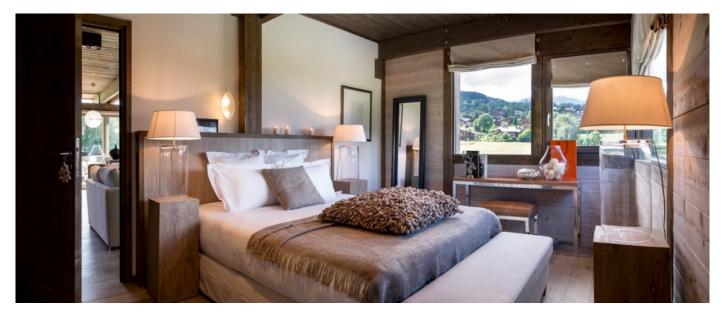

## Layout

The Chalet offers 178m<sup>2</sup> of living space over two levels. On the first floor a wide dining room, living room, kitchen and one master bedroom. On the second floor one master bedroom ensuite, two double bedrooms with shared bathroom. On the ground floor a sauna and a TV room for children. The Chalet gives immediate access to the slopes.