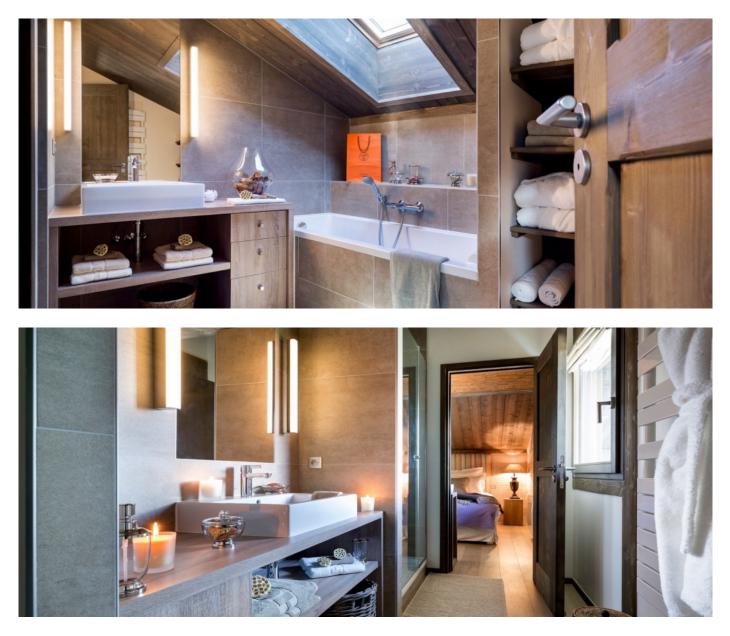

## Layout

The Chalet offers 178m<sup>2</sup> of living space over two levels. On the first floor a wide dining room, living room, kitchen and one master bedroom. On the second floor one master bedroom ensuite, two double bedrooms with shared bathroom. On the ground floor a sauna and a TV room for children. The Chalet gives immediate access to the slopes.