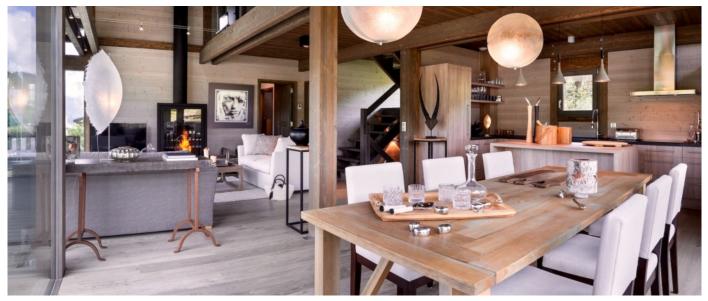

## Layout

The Chalet offers 178m<sup>2</sup> of living space over two levels. On the first floor a wide dining room, living room, kitchen and one master bedroom. On the second floor one master bedroom ensuite, two double bedrooms with shared bathroom. On the ground floor a sauna and a TV room for children. The Chalet gives immediate access to the slopes.