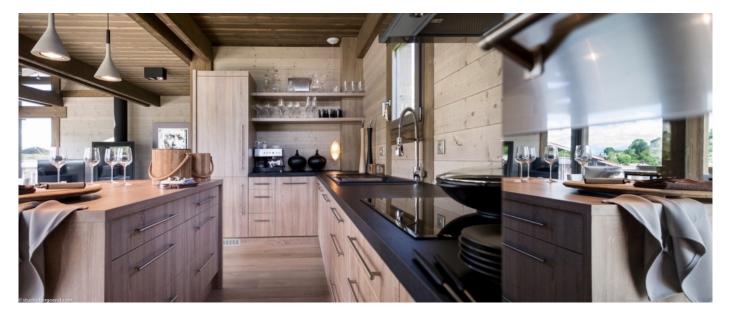

## Layout

The Chalet offers 178m<sup>2</sup> of living space over two levels. On the first floor a wide dining room, living room, kitchen and one master bedroom. On the second floor one master bedroom ensuite, two double bedrooms with shared bathroom. On the ground floor a sauna and a TV room for children. The Chalet gives immediate access to the slopes.