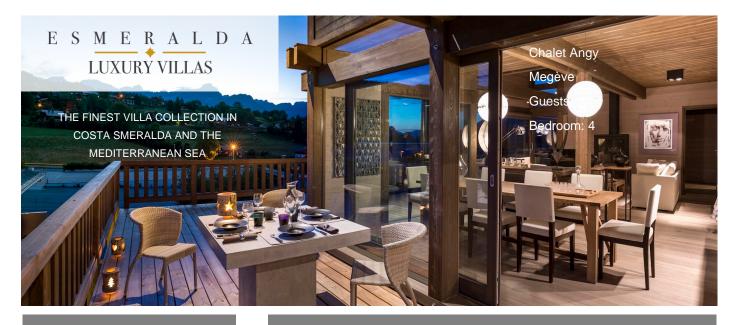

## Services included

- 7 nights luxury accommodation
  All linen, utilities, and firewood
  Cleaning 4 times a week

Guests: 8 Starting price: € 10.000

With the slopes of La Princesse at your doorstep, Chalet Angy offers an exclusive location where you can enjoy the very best of Megève. 180 degree panoramas of the slopes and alpine peaks viewed from living and dining areas highlight the property's ideal situation. Elegance and warmth are evident in every element of the chalet's finish and decoration.

## Layout

The Chalet offers 178m<sup>2</sup> of living space over two levels. On the first floor a wide dining room, living room, kitchen and one master bedroom. On the second floor one master bedroom ensuite, two double bedrooms with shared bathroom. On the ground floor a sauna and a TV room for children. The Chalet gives immediate access to the slopes.