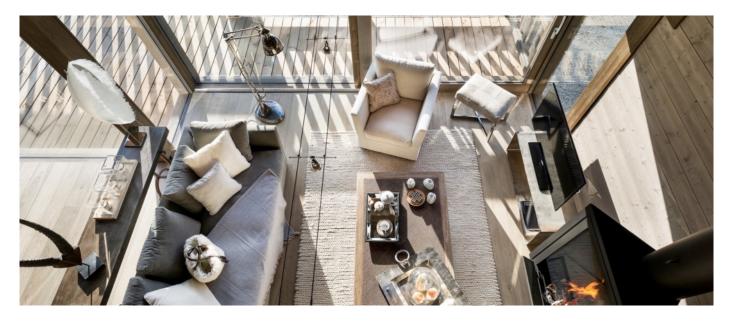

## Layout

The Chalet offers 178m<sup>2</sup> of living space over two levels. On the first floor a wide dining room, living room, kitchen and one master bedroom. On the second floor one master bedroom ensuite, two double bedrooms with shared bathroom. On the ground floor a sauna and a TV room for children. The Chalet gives immediate access to the slopes.