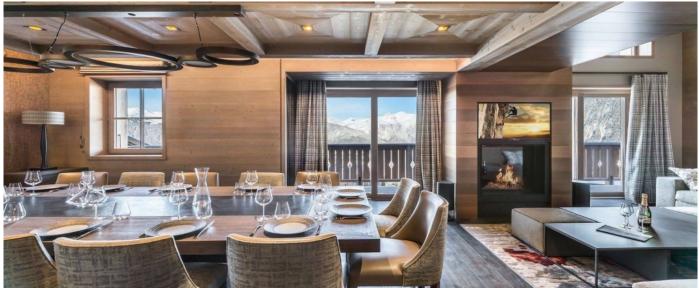

#### Layout

- Level -1: Leisure Area with Cinema room and bar and Wellness Area with hammam, Indoor jacuzzi, Swimming pool, Sauna, Massage Room and Fitness Room.
- Level 0: 1 Double or Twin bedroom with ensuite bathroom (Shower), garage, Ski room.
  Level 1: 1 Double or Twin bedroom with ensuite bathroom (Shower), 1 Children's bedroom for 4 and ensuite bathroom with shower, 1 double or Twin bedroom with ensuite bathroom (Bathtub), 1 Double or Twin bedroom with ensuite bathroom (Bathtub and Shower).
  Level 2: Living area: Balcony, Fireplace, Closed kitchen, Professional kitchen, Dining area, Living