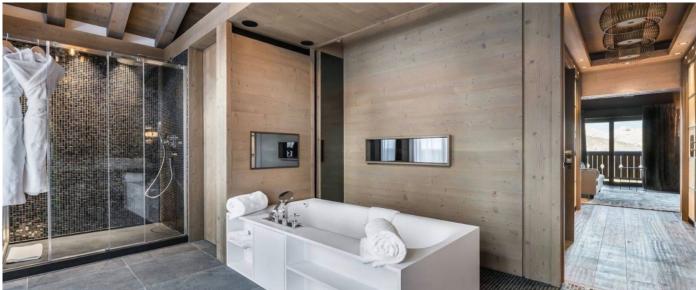

#### Layout

- Level -1: Leisure Area with Cinema room and bar and Wellness Area with hammam, Indoor jacuzzi, Swimming pool, Sauna, Massage Room and Fitness Room.
- Level 0: 1 Double or Twin bedroom with ensuite bathroom (Shower), garage, Ski room.
  Level 1: 1 Double or Twin bedroom with ensuite bathroom (Shower), 1 Children's bedroom for 4 and ensuite bathroom with shower, 1 double or Twin bedroom with ensuite bathroom (Bathtub), 1 Double or Twin bedroom with ensuite bathroom (Bathtub and Shower).
  Level 2: Living area: Balcony, Fireplace, Closed kitchen, Professional kitchen, Dining area, Living