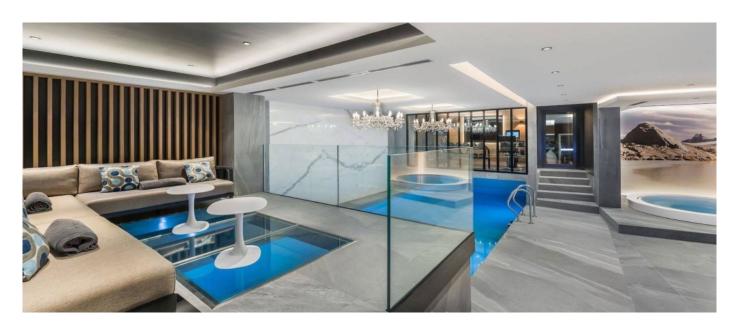

- A la carte wines and Champagnes
- In-chalet childcareAlmost anything you can wish for

Guests: 10+4
Starting price: On request

New luxury chalet for rent in Courchevel 1850! This high-end ultra-design Chalet can accommodate 10 adults and 4 children in its 6 en suite bedrooms. The massive Wellness Area includes Hammam, Indoor jacuzzi, Swimming pool, Sauna, Massage Room and Fitness Room. Leisure Area with Cinema room and bar.

#### Layout

- Level -1: Leisure Area with Cinema room and bar and Wellness Area with hammam, Indoor jacuzzi, Swimming pool, Sauna, Massage Room and Fitness Room.
- Level 0: 1 Double or Twin bedroom with ensuite bathroom (Shower), garage, Ski room.
  Level 1: 1 Double or Twin bedroom with ensuite bathroom (Shower), 1 Children's bedroom for 4 and ensuite bathroom with shower, 1 double or Twin bedroom with ensuite bathroom (Bathtub), 1 Double or Twin bedroom with ensuite bathroom (Bathtub and Shower).
  Level 2: Living area: Balcony, Fireplace, Closed kitchen, Professional kitchen, Dining area, Living