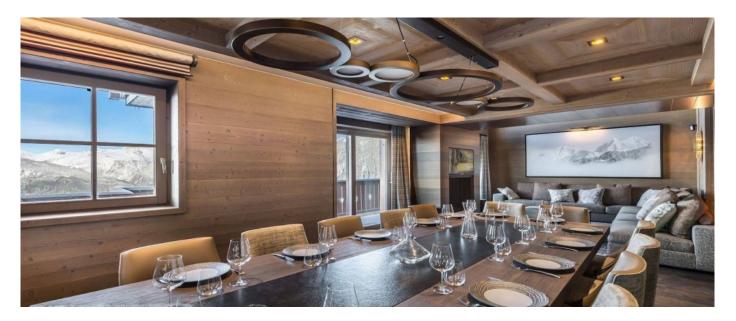

#### Layout

- Level -1: Leisure Area with Cinema room and bar and Wellness Area with hammam, Indoor jacuzzi, Swimming pool, Sauna, Massage Room and Fitness Room.
- Level 0: 1 Double or Twin bedroom with ensuite bathroom (Shower), garage, Ski room.
  Level 1: 1 Double or Twin bedroom with ensuite bathroom (Shower), 1 Children's bedroom for 4 and ensuite bathroom with shower, 1 double or Twin bedroom with ensuite bathroom (Bathtub), 1 Double or Twin bedroom with ensuite bathroom (Bathtub and Shower).
  Level 2: Living area: Balcony, Fireplace, Closed kitchen, Professional kitchen, Dining area, Living