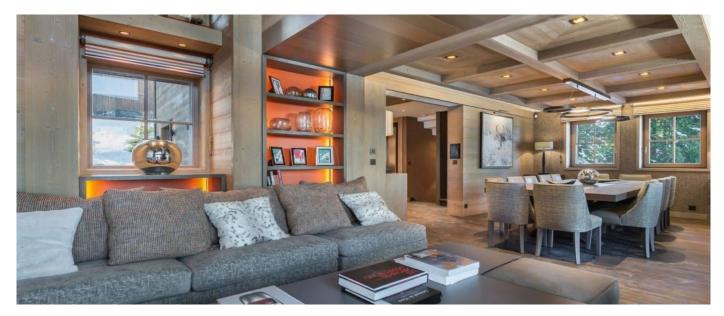

#### Layout

- Level -1: Leisure Area with Cinema room and bar and Wellness Area with hammam, Indoor jacuzzi, Swimming pool, Sauna, Massage Room and Fitness Room.
- Level 0: 1 Double or Twin bedroom with ensuite bathroom (Shower), garage, Ski room.
  Level 1: 1 Double or Twin bedroom with ensuite bathroom (Shower), 1 Children's bedroom for 4 and ensuite bathroom with shower, 1 double or Twin bedroom with ensuite bathroom (Bathtub), 1 Double or Twin bedroom with ensuite bathroom (Bathtub and Shower).
  Level 2: Living area: Balcony, Fireplace, Closed kitchen, Professional kitchen, Dining area, Living