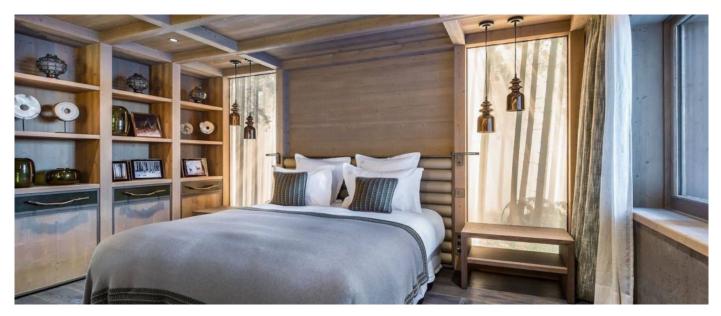

#### Layout

- Level -1: Leisure Area with Cinema room and bar and Wellness Area with hammam, Indoor jacuzzi, Swimming pool, Sauna, Massage Room and Fitness Room.
- Level 0: 1 Double or Twin bedroom with ensuite bathroom (Shower), garage, Ski room.
  Level 1: 1 Double or Twin bedroom with ensuite bathroom (Shower), 1 Children's bedroom for 4 and ensuite bathroom with shower, 1 double or Twin bedroom with ensuite bathroom (Bathtub), 1 Double or Twin bedroom with ensuite bathroom (Bathtub and Shower).
  Level 2: Living area: Balcony, Fireplace, Closed kitchen, Professional kitchen, Dining area, Living