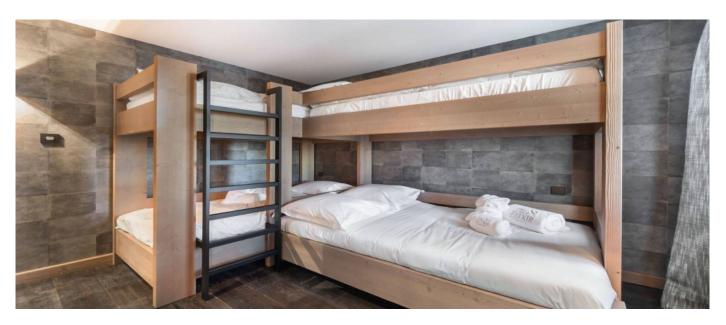

#### Layout

- Level -1: Leisure Area with Cinema room and bar and Wellness Area with hammam, Indoor jacuzzi, Swimming pool, Sauna, Massage Room and Fitness Room.
- Level 0: 1 Double or Twin bedroom with ensuite bathroom (Shower), garage, Ski room.
  Level 1: 1 Double or Twin bedroom with ensuite bathroom (Shower), 1 Children's bedroom for 4 and ensuite bathroom with shower, 1 double or Twin bedroom with ensuite bathroom (Bathtub), 1 Double or Twin bedroom with ensuite bathroom (Bathtub and Shower).
  Level 2: Living area: Balcony, Fireplace, Closed kitchen, Professional kitchen, Dining area, Living