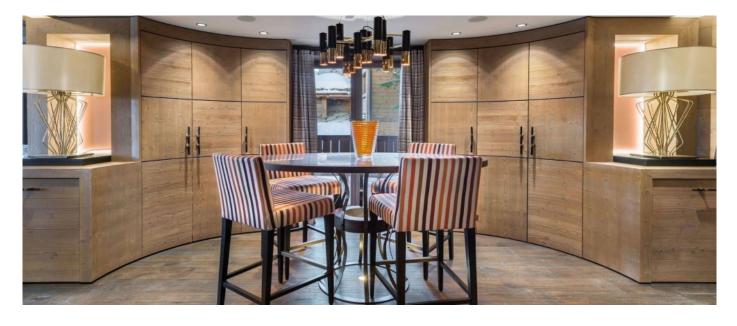

#### Layout

- Level -1: Leisure Area with Cinema room and bar and Wellness Area with hammam, Indoor jacuzzi, Swimming pool, Sauna, Massage Room and Fitness Room.
- Level 0: 1 Double or Twin bedroom with ensuite bathroom (Shower), garage, Ski room.
  Level 1: 1 Double or Twin bedroom with ensuite bathroom (Shower), 1 Children's bedroom for 4 and ensuite bathroom with shower, 1 double or Twin bedroom with ensuite bathroom (Bathtub), 1 Double or Twin bedroom with ensuite bathroom (Bathtub and Shower).
  Level 2: Living area: Balcony, Fireplace, Closed kitchen, Professional kitchen, Dining area, Living