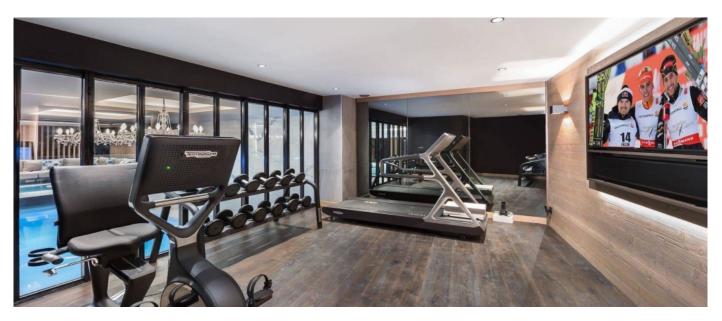

- A la carte wines and Champagnes
- In-chalet childcareAlmost anything you can wish for

Guests: 10+4
Starting price: On request

New luxury chalet for rent in Courchevel 1850! This high-end ultra-design Chalet can accommodate 10 adults and 4 children in its 6 en suite bedrooms. The massive Wellness Area includes Hammam, Indoor jacuzzi, Swimming pool, Sauna, Massage Room and Fitness Room. Leisure Area with Cinema room and bar.

#### Layout

- Level -1: Leisure Area with Cinema room and bar and Wellness Area with hammam, Indoor jacuzzi, Swimming pool, Sauna, Massage Room and Fitness Room.
- Level 0: 1 Double or Twin bedroom with ensuite bathroom (Shower), garage, Ski room.
  Level 1: 1 Double or Twin bedroom with ensuite bathroom (Shower), 1 Children's bedroom for 4 and ensuite bathroom with shower, 1 double or Twin bedroom with ensuite bathroom (Bathtub), 1 Double or Twin bedroom with ensuite bathroom (Bathtub and Shower).
  Level 2: Living area: Balcony, Fireplace, Closed kitchen, Professional kitchen, Dining area, Living