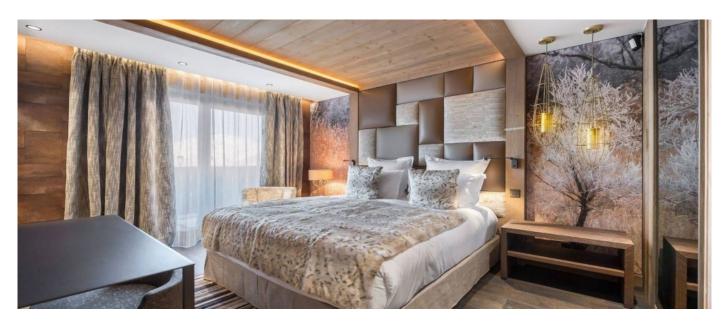

#### Layout

- Level -1: Leisure Area with Cinema room and bar and Wellness Area with hammam, Indoor jacuzzi, Swimming pool, Sauna, Massage Room and Fitness Room.
- Level 0: 1 Double or Twin bedroom with ensuite bathroom (Shower), garage, Ski room.
  Level 1: 1 Double or Twin bedroom with ensuite bathroom (Shower), 1 Children's bedroom for 4 and ensuite bathroom with shower, 1 double or Twin bedroom with ensuite bathroom (Bathtub), 1 Double or Twin bedroom with ensuite bathroom (Bathtub and Shower).
  Level 2: Living area: Balcony, Fireplace, Closed kitchen, Professional kitchen, Dining area, Living