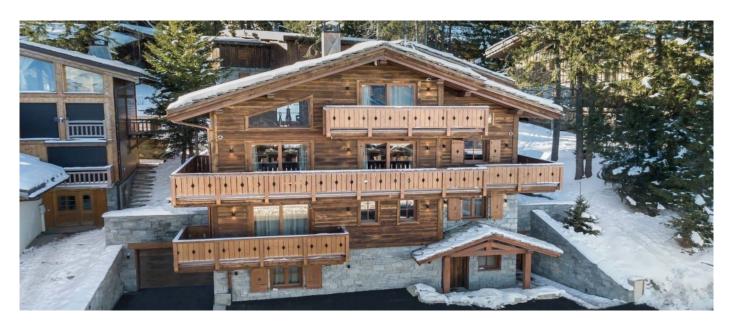

- A la carte wines and Champagnes
- In-chalet childcareAlmost anything you can wish for

Guests: 10+4
Starting price: On request

New luxury chalet for rent in Courchevel 1850! This high-end ultra-design Chalet can accommodate 10 adults and 4 children in its 6 en suite bedrooms. The massive Wellness Area includes Hammam, Indoor jacuzzi, Swimming pool, Sauna, Massage Room and Fitness Room. Leisure Area with Cinema room and bar.

# Location

- Airport: 2.30 hours by carTown: 150 metres