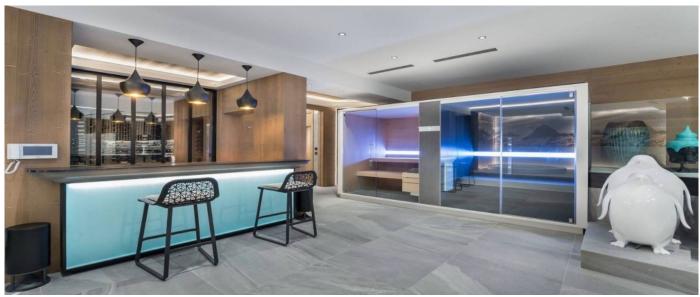

- A la carte wines and Champagnes
- In-chalet childcareAlmost anything you can wish for

Guests: 10+4
Starting price: On request

New luxury chalet for rent in Courchevel 1850! This high-end ultra-design Chalet can accommodate 10 adults and 4 children in its 6 en suite bedrooms. The massive Wellness Area includes Hammam, Indoor jacuzzi, Swimming pool, Sauna, Massage Room and Fitness Room. Leisure Area with Cinema room and bar.

#### Layout

- Level -1: Leisure Area with Cinema room and bar and Wellness Area with hammam, Indoor jacuzzi, Swimming pool, Sauna, Massage Room and Fitness Room.
- Level 0: 1 Double or Twin bedroom with ensuite bathroom (Shower), garage, Ski room.
  Level 1: 1 Double or Twin bedroom with ensuite bathroom (Shower), 1 Children's bedroom for 4 and ensuite bathroom with shower, 1 double or Twin bedroom with ensuite bathroom (Bathtub), 1 Double or Twin bedroom with ensuite bathroom (Bathtub and Shower).
  Level 2: Living area: Balcony, Fireplace, Closed kitchen, Professional kitchen, Dining area, Living