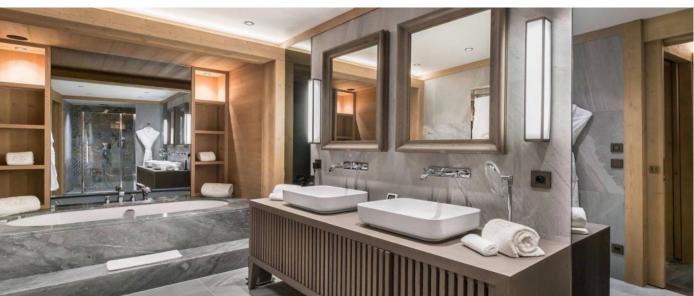

#### Layout

- Level -1: Leisure Area with Cinema room and bar and Wellness Area with hammam, Indoor jacuzzi, Swimming pool, Sauna, Massage Room and Fitness Room.
- Level 0: 1 Double or Twin bedroom with ensuite bathroom (Shower), garage, Ski room.
  Level 1: 1 Double or Twin bedroom with ensuite bathroom (Shower), 1 Children's bedroom for 4 and ensuite bathroom with shower, 1 double or Twin bedroom with ensuite bathroom (Bathtub), 1 Double or Twin bedroom with ensuite bathroom (Bathtub and Shower).
  Level 2: Living area: Balcony, Fireplace, Closed kitchen, Professional kitchen, Dining area, Living