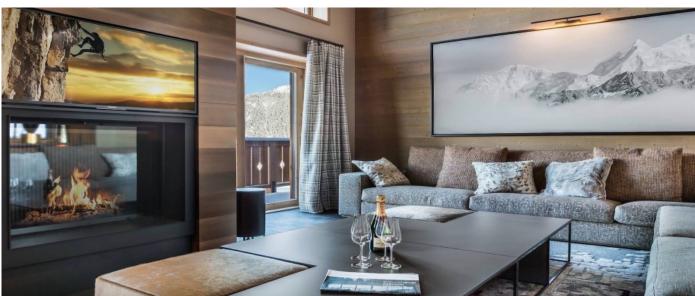

#### Layout

- Level -1: Leisure Area with Cinema room and bar and Wellness Area with hammam, Indoor jacuzzi, Swimming pool, Sauna, Massage Room and Fitness Room.
- Level 0: 1 Double or Twin bedroom with ensuite bathroom (Shower), garage, Ski room.
  Level 1: 1 Double or Twin bedroom with ensuite bathroom (Shower), 1 Children's bedroom for 4 and ensuite bathroom with shower, 1 double or Twin bedroom with ensuite bathroom (Bathtub), 1 Double or Twin bedroom with ensuite bathroom (Bathtub and Shower).
  Level 2: Living area: Balcony, Fireplace, Closed kitchen, Professional kitchen, Dining area, Living