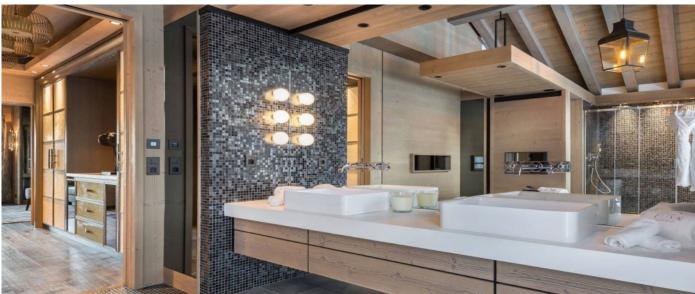

#### Layout

- Level -1: Leisure Area with Cinema room and bar and Wellness Area with hammam, Indoor jacuzzi, Swimming pool, Sauna, Massage Room and Fitness Room.
- Level 0: 1 Double or Twin bedroom with ensuite bathroom (Shower), garage, Ski room.
  Level 1: 1 Double or Twin bedroom with ensuite bathroom (Shower), 1 Children's bedroom for 4 and ensuite bathroom with shower, 1 double or Twin bedroom with ensuite bathroom (Bathtub), 1 Double or Twin bedroom with ensuite bathroom (Bathtub and Shower).
  Level 2: Living area: Balcony, Fireplace, Closed kitchen, Professional kitchen, Dining area, Living