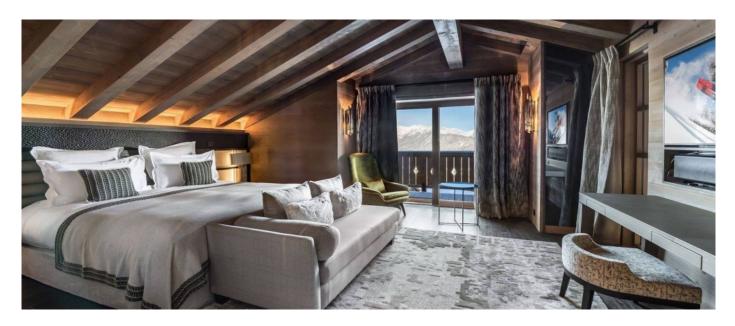

#### Layout

- Level -1: Leisure Area with Cinema room and bar and Wellness Area with hammam, Indoor jacuzzi, Swimming pool, Sauna, Massage Room and Fitness Room.
- Level 0: 1 Double or Twin bedroom with ensuite bathroom (Shower), garage, Ski room.
  Level 1: 1 Double or Twin bedroom with ensuite bathroom (Shower), 1 Children's bedroom for 4 and ensuite bathroom with shower, 1 double or Twin bedroom with ensuite bathroom (Bathtub), 1 Double or Twin bedroom with ensuite bathroom (Bathtub and Shower).
  Level 2: Living area: Balcony, Fireplace, Closed kitchen, Professional kitchen, Dining area, Living