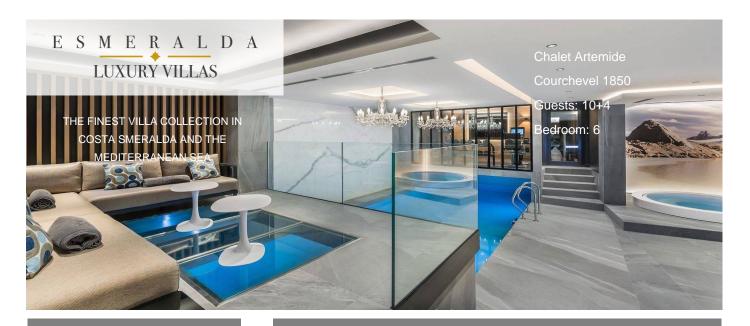

- A la carte wines and Champagnes
- In-chalet childcareAlmost anything you can wish for

Guests: 10+4
Starting price: On request

New luxury chalet for rent in Courchevel 1850! This high-end ultra-design Chalet can accommodate 10 adults and 4 children in its 6 en suite bedrooms. The massive Wellness Area includes Hammam, Indoor jacuzzi, Swimming pool, Sauna, Massage Room and Fitness Room. Leisure Area with Cinema room and bar.

#### Layout

- Level -1: Leisure Area with Cinema room and bar and Wellness Area with hammam, Indoor jacuzzi, Swimming pool, Sauna, Massage Room and Fitness Room.
- Level 0: 1 Double or Twin bedroom with ensuite bathroom (Shower), garage, Ski room.
  Level 1: 1 Double or Twin bedroom with ensuite bathroom (Shower), 1 Children's bedroom for 4 and ensuite bathroom with shower, 1 double or Twin bedroom with ensuite bathroom (Bathtub), 1 Double or Twin bedroom with ensuite bathroom (Bathtub and Shower).
  Level 2: Living area: Balcony, Fireplace, Closed kitchen, Professional kitchen, Dining area, Living