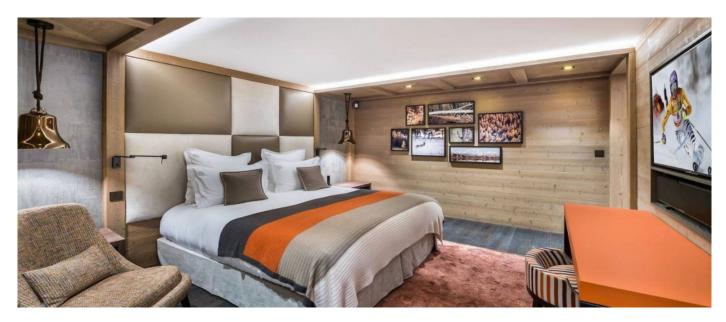

#### Layout

- Level -1: Leisure Area with Cinema room and bar and Wellness Area with hammam, Indoor jacuzzi, Swimming pool, Sauna, Massage Room and Fitness Room.
- Level 0: 1 Double or Twin bedroom with ensuite bathroom (Shower), garage, Ski room.
  Level 1: 1 Double or Twin bedroom with ensuite bathroom (Shower), 1 Children's bedroom for 4 and ensuite bathroom with shower, 1 double or Twin bedroom with ensuite bathroom (Bathtub), 1 Double or Twin bedroom with ensuite bathroom (Bathtub and Shower).
  Level 2: Living area: Balcony, Fireplace, Closed kitchen, Professional kitchen, Dining area, Living