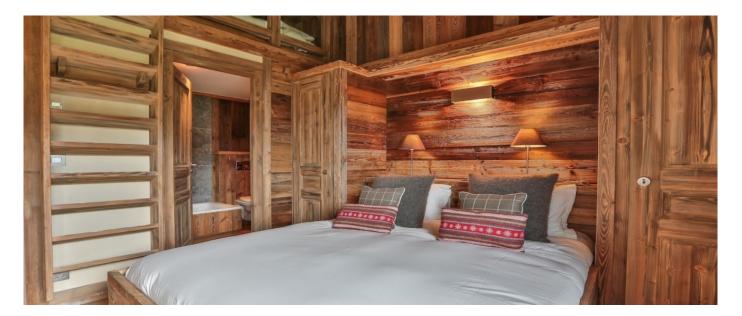

## Layout

Basement Level: swimming pool with sauna, jacuzzi, shower and toilet, playroom, n.1 double/twin bedroom with bunk beds and shower. Ground Level: entrance, ski-room with boots heaters, guests toilet, living room with fireplace offering access to a patio, open american kitchen fully kitted, dining room, laundry room with washing machine and a dryer. First Floor: n.1 en-suite double/twin bedroom with TV, bathroom, n.1 double bedroom with dressing, balcony, mezzanine with two single beds and bathroom; n.1 double/twin bedroom with TV, balcony, bathroom and a mezzanine with one single bed; n.1 double bedroom with dressing and bathroom, office with a single bed, shower and toilet. Second Floor: n.1 master bedroom with king bed, TV, balcony with the view of Rochebrune, dressing, bathroom with spa bath, shower and toilet.