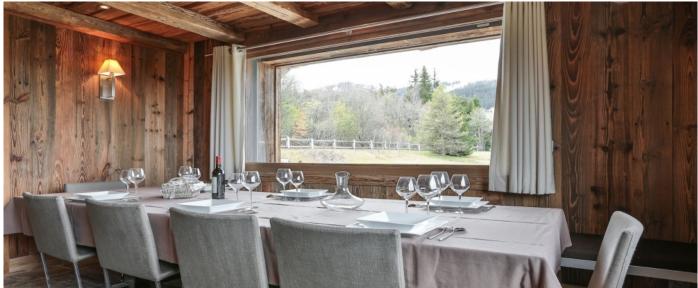

## Layout

Basement Level: swimming pool with sauna, jacuzzi, shower and toilet, playroom, n.1 double/twin bedroom with bunk beds and shower. Ground Level: entrance, ski-room with boots heaters, guests toilet, living room with fireplace offering access to a patio, open american kitchen fully kitted, dining room, laundry room with washing machine and a dryer. First Floor: n.1 en-suite double/twin bedroom with TV, bathroom, n.1 double bedroom with dressing, balcony, mezzanine with two single beds and bathroom; n.1 double/twin bedroom with TV, balcony, bathroom and a mezzanine with one single bed; n.1 double bedroom with dressing and bathroom, office with a single bed, shower and toilet. Second Floor: n.1 master bedroom with king bed, TV, balcony with the view of Rochebrune, dressing, bathroom with spa bath, shower and toilet.