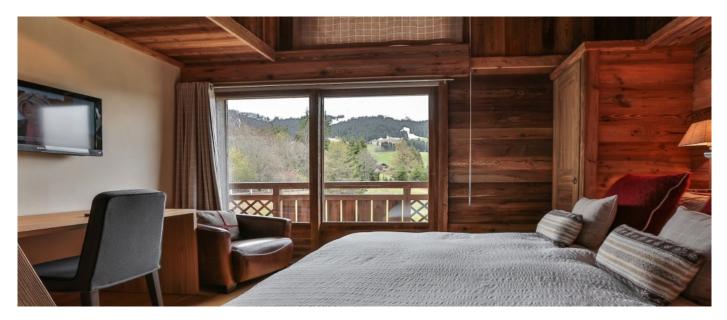

## Layout

Basement Level: swimming pool with sauna, jacuzzi, shower and toilet, playroom, n.1 double/twin bedroom with bunk beds and shower. Ground Level: entrance, ski-room with boots heaters, guests toilet, living room with fireplace offering access to a patio, open american kitchen fully kitted, dining room, laundry room with washing machine and a dryer. First Floor: n.1 en-suite double/twin bedroom with TV, bathroom, n.1 double bedroom with dressing, balcony, mezzanine with two single beds and bathroom; n.1 double/twin bedroom with TV, balcony, bathroom and a mezzanine with one single bed; n.1 double bedroom with dressing and bathroom, office with a single bed, shower and toilet. Second Floor: n.1 master bedroom with king bed, TV, balcony with the view of Rochebrune, dressing, bathroom with spa bath, shower and toilet.