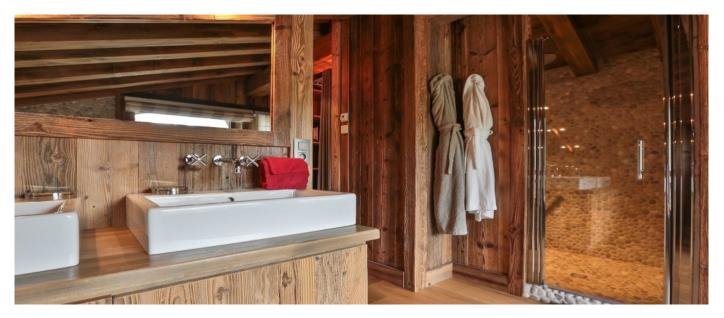

## Layout

Basement Level: swimming pool with sauna, jacuzzi, shower and toilet, playroom, n.1 double/twin bedroom with bunk beds and shower. Ground Level: entrance, ski-room with boots heaters, guests toilet, living room with fireplace offering access to a patio, open american kitchen fully kitted, dining room, laundry room with washing machine and a dryer. First Floor: n.1 en-suite double/twin bedroom with TV, bathroom, n.1 double bedroom with dressing, balcony, mezzanine with two single beds and bathroom; n.1 double/twin bedroom with TV, balcony, bathroom and a mezzanine with one single bed; n.1 double bedroom with dressing and bathroom, office with a single bed, shower and toilet. Second Floor: n.1 master bedroom with king bed, TV, balcony with the view of Rochebrune, dressing, bathroom with spa bath, shower and toilet.