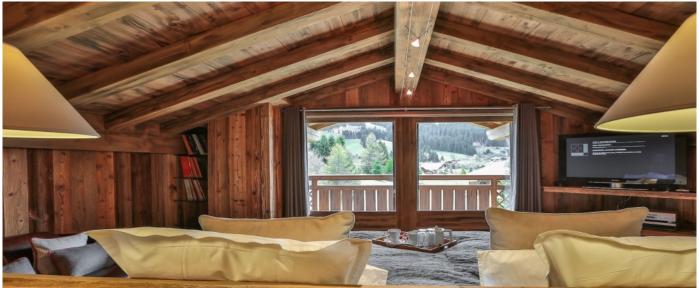

## Layout

Basement Level: swimming pool with sauna, jacuzzi, shower and toilet, playroom, n.1 double/twin bedroom with bunk beds and shower. Ground Level: entrance, ski-room with boots heaters, guests toilet, living room with fireplace offering access to a patio, open american kitchen fully kitted, dining room, laundry room with washing machine and a dryer. First Floor: n.1 en-suite double/twin bedroom with TV, bathroom, n.1 double bedroom with dressing, balcony, mezzanine with two single beds and bathroom; n.1 double/twin bedroom with TV, balcony, bathroom and a mezzanine with one single bed; n.1 double bedroom with dressing and bathroom, office with a single bed, shower and toilet. Second Floor: n.1 master bedroom with king bed, TV, balcony with the view of Rochebrune, dressing, bathroom with spa bath, shower and toilet.