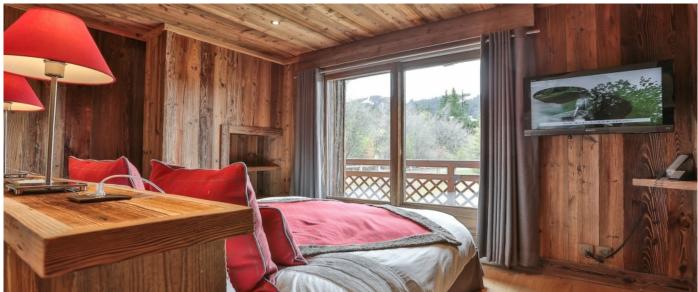

## Layout

Basement Level: swimming pool with sauna, jacuzzi, shower and toilet, playroom, n.1 double/twin bedroom with bunk beds and shower. Ground Level: entrance, ski-room with boots heaters, guests toilet, living room with fireplace offering access to a patio, open american kitchen fully kitted, dining room, laundry room with washing machine and a dryer. First Floor: n.1 en-suite double/twin bedroom with TV, bathroom, n.1 double bedroom with dressing, balcony, mezzanine with two single beds and bathroom; n.1 double/twin bedroom with TV, balcony, bathroom and a mezzanine with one single bed; n.1 double bedroom with dressing and bathroom, office with a single bed, shower and toilet. Second Floor: n.1 master bedroom with king bed, TV, balcony with the view of Rochebrune, dressing, bathroom with spa bath, shower and toilet.