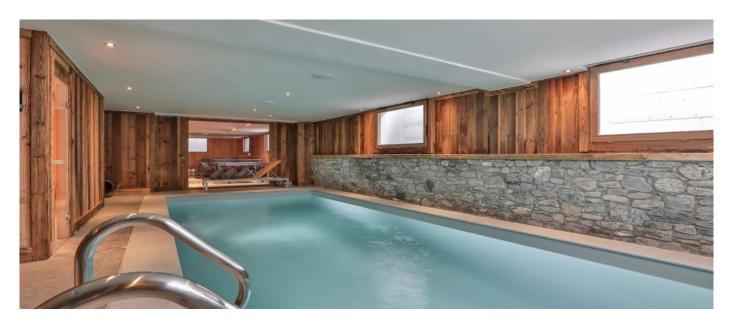

Guests: 10-15 Starting price: € 19.040

This luxury Chalet is located in the area of Le Mont d'Arbois and is perfect both for skiers and families. The Chalet is two minute far from the nearest aerial lift and has got a very large garden perfect perfect to let the children play. The traditional architecture of the Chalet is mixed with contemporary arrangements such as the beautiful SPA with Jacuzzi, sauna and swimming pool as well as the playroom fitted out with a babyfoot and a ping-pong table.

## Layout

Basement Level: swimming pool with sauna, jacuzzi, shower and toilet, playroom, n.1 double/twin bedroom with bunk beds and shower. Ground Level: entrance, ski-room with boots heaters, guests toilet, living room with fireplace offering access to a patio, open american kitchen fully kitted, dining room, laundry room with washing machine and a dryer. First Floor: n.1 en-suite double/twin bedroom with TV, bathroom, n.1 double bedroom with dressing, balcony, mezzanine with two single beds and bathroom; n.1 double/twin bedroom with TV, balcony, bathroom and a mezzanine with one single bed; n.1 double bedroom with dressing and bathroom, office with a single bed, shower and toilet. Second Floor: n.1 master bedroom with king bed, TV, balcony with the view of Rochebrune, dressing, bathroom with spa bath, shower and toilet.

# **Facilities**

- Wi-Fi and Satellite TV

- SaunaIndoor JacuzziHeated and childsafe Indoor Pool
- Games room: Ping-PongBoot heaters

- Four Parking SpacesSafe Deposit

© Copyright 2014 www.esmeraldaluxuryvillas.com Telephone: +39 338 3902377 | Email: <u>info@esmeraldaluxuryvillas.com</u>