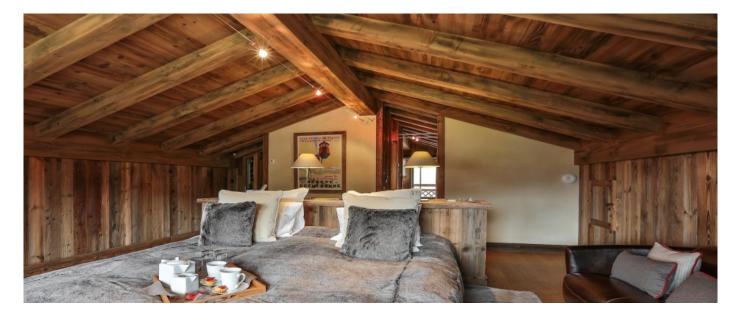

## Layout

Basement Level: swimming pool with sauna, jacuzzi, shower and toilet, playroom, n.1 double/twin bedroom with bunk beds and shower. Ground Level: entrance, ski-room with boots heaters, guests toilet, living room with fireplace offering access to a patio, open american kitchen fully kitted, dining room, laundry room with washing machine and a dryer. First Floor: n.1 en-suite double/twin bedroom with TV, bathroom, n.1 double bedroom with dressing, balcony, mezzanine with two single beds and bathroom; n.1 double/twin bedroom with TV, balcony, bathroom and a mezzanine with one single bed; n.1 double bedroom with dressing and bathroom, office with a single bed, shower and toilet. Second Floor: n.1 master bedroom with king bed, TV, balcony with the view of Rochebrune, dressing, bathroom with spa bath, shower and toilet.