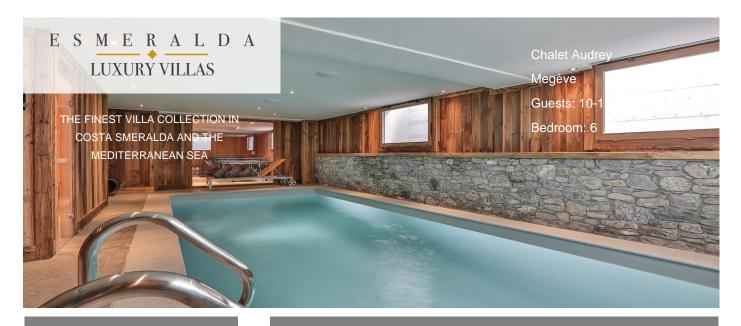

Guests: 10-15 Starting price: € 19.040

This luxury Chalet is located in the area of Le Mont d'Arbois and is perfect both for skiers and families. The Chalet is two minute far from the nearest aerial lift and has got a very large garden perfect perfect to let the children play. The traditional architecture of the Chalet is mixed with contemporary arrangements such as the beautiful SPA with Jacuzzi, sauna and swimming pool as well as the playroom fitted out with a babyfoot and a ping-pong table.

## Layout

Basement Level: swimming pool with sauna, jacuzzi, shower and toilet, playroom, n.1 double/twin bedroom with bunk beds and shower. Ground Level: entrance, ski-room with boots heaters, guests toilet, living room with fireplace offering access to a patio, open american kitchen fully kitted, dining room, laundry room with washing machine and a dryer. First Floor: n.1 en-suite double/twin bedroom with TV, bathroom, n.1 double bedroom with dressing, balcony, mezzanine with two single beds and bathroom; n.1 double/twin bedroom with TV, balcony, bathroom and a mezzanine with one single bed; n.1 double bedroom with dressing and bathroom, office with a single bed, shower and toilet. Second Floor: n.1 master bedroom with king bed, TV, balcony with the view of Rochebrune, dressing, bathroom with spa bath, shower and toilet.

# **Facilities**

- Wi-Fi and Satellite TV

- SaunaIndoor JacuzziHeated and childsafe Indoor Pool
- Games room: Ping-PongBoot heaters

- Four Parking SpacesSafe Deposit

© Copyright 2014 www.esmeraldaluxuryvillas.com Telephone: +39 338 3902377 | Email: <u>info@esmeraldaluxuryvillas.com</u>