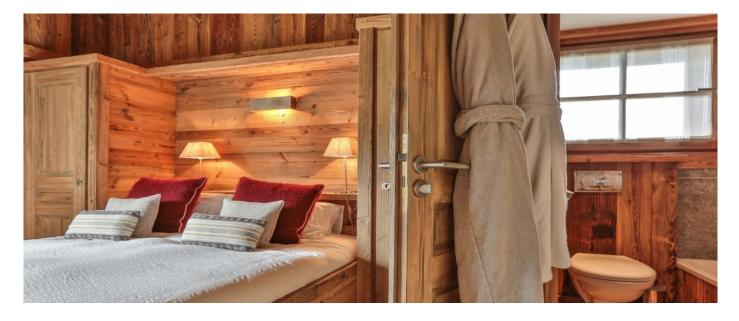

## Layout

Basement Level: swimming pool with sauna, jacuzzi, shower and toilet, playroom, n.1 double/twin bedroom with bunk beds and shower. Ground Level: entrance, ski-room with boots heaters, guests toilet, living room with fireplace offering access to a patio, open american kitchen fully kitted, dining room, laundry room with washing machine and a dryer. First Floor: n.1 en-suite double/twin bedroom with TV, bathroom, n.1 double bedroom with dressing, balcony, mezzanine with two single beds and bathroom; n.1 double/twin bedroom with TV, balcony, bathroom and a mezzanine with one single bed; n.1 double bedroom with dressing and bathroom, office with a single bed, shower and toilet. Second Floor: n.1 master bedroom with king bed, TV, balcony with the view of Rochebrune, dressing, bathroom with spa bath, shower and toilet.