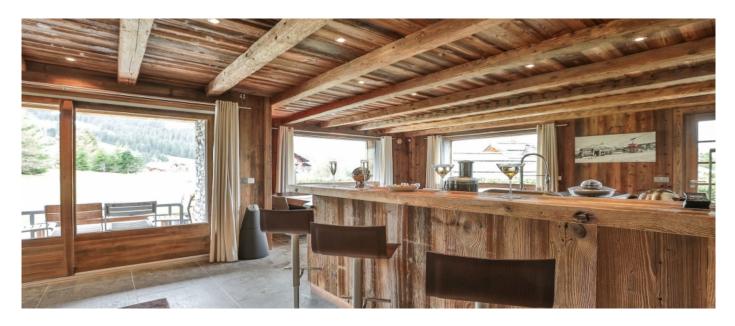

## Layout

Basement Level: swimming pool with sauna, jacuzzi, shower and toilet, playroom, n.1 double/twin bedroom with bunk beds and shower. Ground Level: entrance, ski-room with boots heaters, guests toilet, living room with fireplace offering access to a patio, open american kitchen fully kitted, dining room, laundry room with washing machine and a dryer. First Floor: n.1 en-suite double/twin bedroom with TV, bathroom, n.1 double bedroom with dressing, balcony, mezzanine with two single beds and bathroom; n.1 double/twin bedroom with TV, balcony, bathroom and a mezzanine with one single bed; n.1 double bedroom with dressing and bathroom, office with a single bed, shower and toilet. Second Floor: n.1 master bedroom with king bed, TV, balcony with the view of Rochebrune, dressing, bathroom with spa bath, shower and toilet.