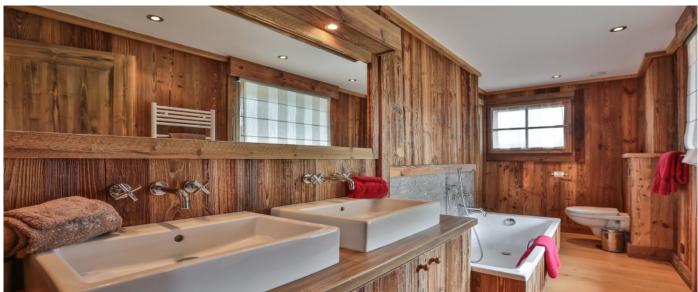

## Layout

Basement Level: swimming pool with sauna, jacuzzi, shower and toilet, playroom, n.1 double/twin bedroom with bunk beds and shower. Ground Level: entrance, ski-room with boots heaters, guests toilet, living room with fireplace offering access to a patio, open american kitchen fully kitted, dining room, laundry room with washing machine and a dryer. First Floor: n.1 en-suite double/twin bedroom with TV, bathroom, n.1 double bedroom with dressing, balcony, mezzanine with two single beds and bathroom; n.1 double/twin bedroom with TV, balcony, bathroom and a mezzanine with one single bed; n.1 double bedroom with dressing and bathroom, office with a single bed, shower and toilet. Second Floor: n.1 master bedroom with king bed, TV, balcony with the view of Rochebrune, dressing, bathroom with spa bath, shower and toilet.