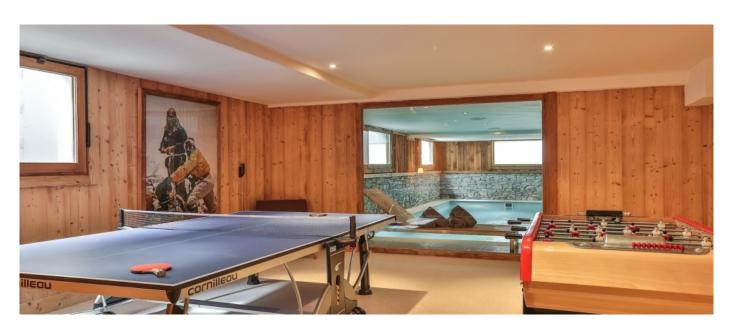

Guests: 10-15 Starting price: € 19.040

This luxury Chalet is located in the area of Le Mont d'Arbois and is perfect both for skiers and families. The Chalet is two minute far from the nearest aerial lift and has got a very large garden perfect perfect to let the children play. The traditional architecture of the Chalet is mixed with contemporary arrangements such as the beautiful SPA with Jacuzzi, sauna and swimming pool as well as the playroom fitted out with a babyfoot and a ping-pong table.

## Layout

Basement Level: swimming pool with sauna, jacuzzi, shower and toilet, playroom, n.1 double/twin bedroom with bunk beds and shower. Ground Level: entrance, ski-room with boots heaters, guests toilet, living room with fireplace offering access to a patio, open american kitchen fully kitted, dining room, laundry room with washing machine and a dryer. First Floor: n.1 en-suite double/twin bedroom with TV, bathroom, n.1 double bedroom with dressing, balcony, mezzanine with two single beds and bathroom; n.1 double/twin bedroom with TV, balcony, bathroom and a mezzanine with one single bed; n.1 double bedroom with dressing and bathroom, office with a single bed, shower and toilet. Second Floor: n.1 master bedroom with king bed, TV, balcony with the view of Rochebrune, dressing, bathroom with spa bath, shower and toilet.

# **Facilities**

- Wi-Fi and Satellite TV

- SaunaIndoor JacuzziHeated and childsafe Indoor Pool
- Games room: Ping-PongBoot heaters

- Four Parking SpacesSafe Deposit

© Copyright 2014 www.esmeraldaluxuryvillas.com Telephone: +39 338 3902377 | Email: <u>info@esmeraldaluxuryvillas.com</u>