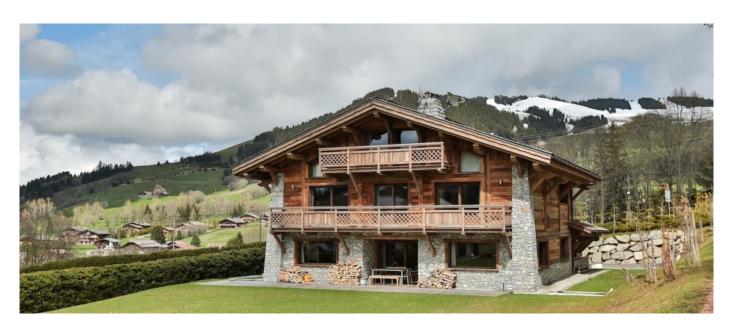

Guests: 10-15 Starting price: € 19.040

This luxury Chalet is located in the area of Le Mont d'Arbois and is perfect both for skiers and families. The Chalet is two minute far from the nearest aerial lift and has got a very large garden perfect perfect to let the children play. The traditional architecture of the Chalet is mixed with contemporary arrangements such as the beautiful SPA with Jacuzzi, sauna and swimming pool as well as the playroom fitted out with a babyfoot and a ping-pong table.