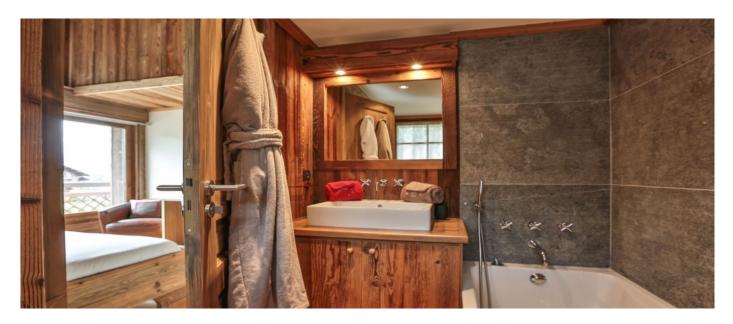

## Layout

Basement Level: swimming pool with sauna, jacuzzi, shower and toilet, playroom, n.1 double/twin bedroom with bunk beds and shower. Ground Level: entrance, ski-room with boots heaters, guests toilet, living room with fireplace offering access to a patio, open american kitchen fully kitted, dining room, laundry room with washing machine and a dryer. First Floor: n.1 en-suite double/twin bedroom with TV, bathroom, n.1 double bedroom with dressing, balcony, mezzanine with two single beds and bathroom; n.1 double/twin bedroom with TV, balcony, bathroom and a mezzanine with one single bed; n.1 double bedroom with dressing and bathroom, office with a single bed, shower and toilet. Second Floor: n.1 master bedroom with king bed, TV, balcony with the view of Rochebrune, dressing, bathroom with spa bath, shower and toilet.