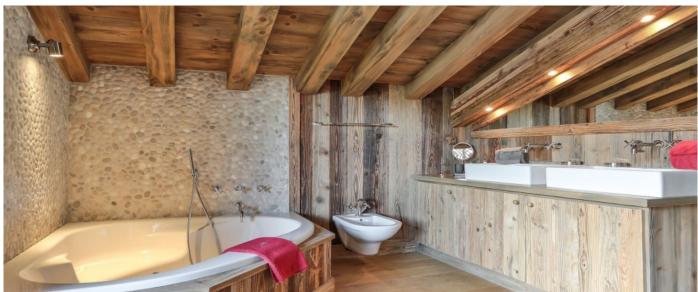

## Layout

Basement Level: swimming pool with sauna, jacuzzi, shower and toilet, playroom, n.1 double/twin bedroom with bunk beds and shower. Ground Level: entrance, ski-room with boots heaters, guests toilet, living room with fireplace offering access to a patio, open american kitchen fully kitted, dining room, laundry room with washing machine and a dryer. First Floor: n.1 en-suite double/twin bedroom with TV, bathroom, n.1 double bedroom with dressing, balcony, mezzanine with two single beds and bathroom; n.1 double/twin bedroom with TV, balcony, bathroom and a mezzanine with one single bed; n.1 double bedroom with dressing and bathroom, office with a single bed, shower and toilet. Second Floor: n.1 master bedroom with king bed, TV, balcony with the view of Rochebrune, dressing, bathroom with spa bath, shower and toilet.