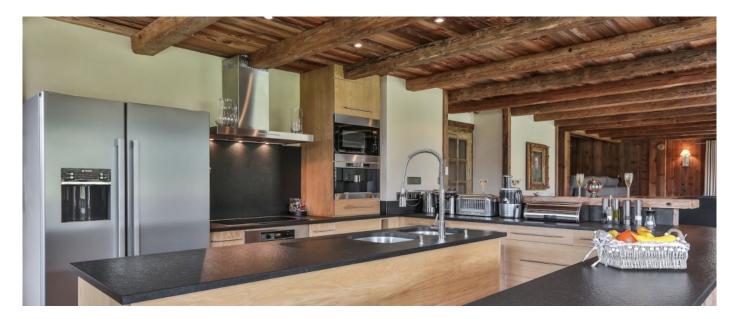

## Layout

Basement Level: swimming pool with sauna, jacuzzi, shower and toilet, playroom, n.1 double/twin bedroom with bunk beds and shower. Ground Level: entrance, ski-room with boots heaters, guests toilet, living room with fireplace offering access to a patio, open american kitchen fully kitted, dining room, laundry room with washing machine and a dryer. First Floor: n.1 en-suite double/twin bedroom with TV, bathroom, n.1 double bedroom with dressing, balcony, mezzanine with two single beds and bathroom; n.1 double/twin bedroom with TV, balcony, bathroom and a mezzanine with one single bed; n.1 double bedroom with dressing and bathroom, office with a single bed, shower and toilet. Second Floor: n.1 master bedroom with king bed, TV, balcony with the view of Rochebrune, dressing, bathroom with spa bath, shower and toilet.