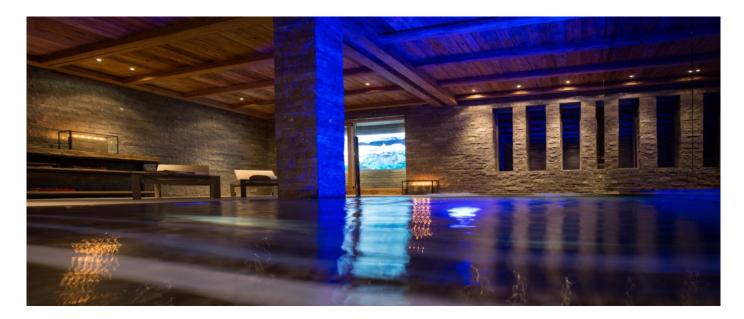

### Layout

The master suite is located on the upper floor with living room, private sauna and a direct access to the spa. The guest floor offers another 4 luxurious suites with their own fireplace while the guest house has three more suites and a separate living room with kitchen and an open fireplace as well. Both houses are connected via the basement. The multi-functional space in the basement, which is partially paneled with old wood, can be used as a garage, as a cinema or as a party room thanks to the sound system equipment. The large spa with a unique relax / Jacuzzi corner, sauna and various other extras complete the luxury.

# Location

- 2 saunas One steam sauna Multifunctional room with cinema

- 3 different terraces Large covered outdoor seating area 6 parking spaces in the garage

© Copyright 2020 www.esmeraldaluxuryvillas.com Telephone : +39 338 3902377 | Dubai telephone: +971 55 261 5368 | Email: info@esmeraldaluxuryvillas.com