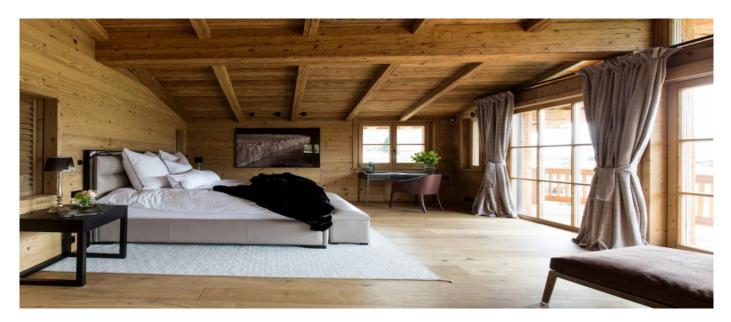

### Layout

The master suite is located on the upper floor with living room, private sauna and a direct access to the spa. The guest floor offers another 4 luxurious suites with their own fireplace while the guest house has three more suites and a separate living room with kitchen and an open fireplace as well. Both houses are connected via the basement. The multi-functional space in the basement, which is partially paneled with old wood, can be used as a garage, as a cinema or as a party room thanks to the sound system equipment. The large spa with a unique relax / Jacuzzi corner, sauna and various other extras complete the luxury.