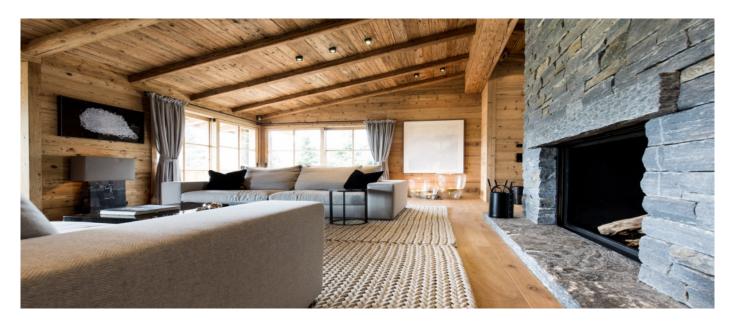

### Layout

The master suite is located on the upper floor with living room, private sauna and a direct access to the spa. The guest floor offers another 4 luxurious suites with their own fireplace while the guest house has three more suites and a separate living room with kitchen and an open fireplace as well. Both houses are connected via the basement. The multi-functional space in the basement, which is partially paneled with old wood, can be used as a garage, as a cinema or as a party room thanks to the sound system equipment. The large spa with a unique relax / Jacuzzi corner, sauna and various other extras complete the luxury.