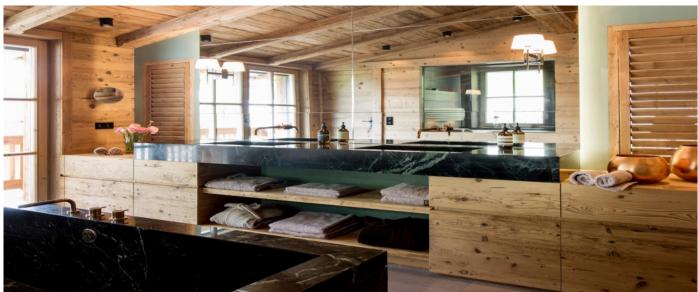

### Layout

The master suite is located on the upper floor with living room, private sauna and a direct access to the spa. The guest floor offers another 4 luxurious suites with their own fireplace while the guest house has three more suites and a separate living room with kitchen and an open fireplace as well. Both houses are connected via the basement. The multi-functional space in the basement, which is partially paneled with old wood, can be used as a garage, as a cinema or as a party room thanks to the sound system equipment. The large spa with a unique relax / Jacuzzi corner, sauna and various other extras complete the luxury.