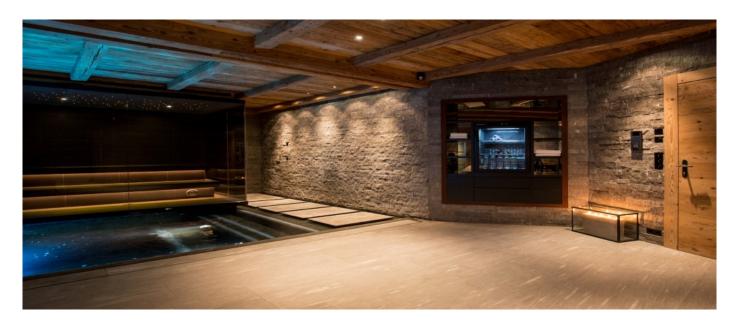

### Layout

The master suite is located on the upper floor with living room, private sauna and a direct access to the spa. The guest floor offers another 4 luxurious suites with their own fireplace while the guest house has three more suites and a separate living room with kitchen and an open fireplace as well. Both houses are connected via the basement. The multi-functional space in the basement, which is partially paneled with old wood, can be used as a garage, as a cinema or as a party room thanks to the sound system equipment. The large spa with a unique relax / Jacuzzi corner, sauna and various other extras complete the luxury.