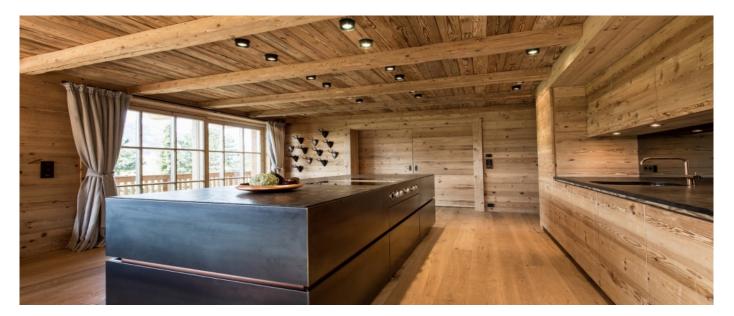

### Layout

The master suite is located on the upper floor with living room, private sauna and a direct access to the spa. The guest floor offers another 4 luxurious suites with their own fireplace while the guest house has three more suites and a separate living room with kitchen and an open fireplace as well. Both houses are connected via the basement. The multi-functional space in the basement, which is partially paneled with old wood, can be used as a garage, as a cinema or as a party room thanks to the sound system equipment. The large spa with a unique relax / Jacuzzi corner, sauna and various other extras complete the luxury.