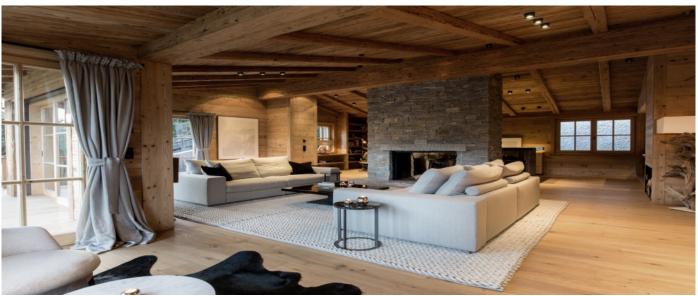

### Layout

The master suite is located on the upper floor with living room, private sauna and a direct access to the spa. The guest floor offers another 4 luxurious suites with their own fireplace while the guest house has three more suites and a separate living room with kitchen and an open fireplace as well. Both houses are connected via the basement. The multi-functional space in the basement, which is partially paneled with old wood, can be used as a garage, as a cinema or as a party room thanks to the sound system equipment. The large spa with a unique relax / Jacuzzi corner, sauna and various other extras complete the luxury.