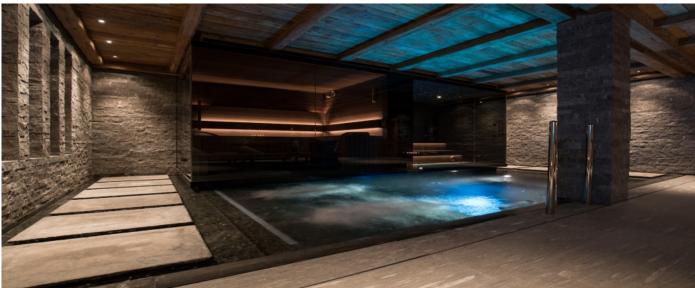

### Layout

The master suite is located on the upper floor with living room, private sauna and a direct access to the spa. The guest floor offers another 4 luxurious suites with their own fireplace while the guest house has three more suites and a separate living room with kitchen and an open fireplace as well. Both houses are connected via the basement. The multi-functional space in the basement, which is partially paneled with old wood, can be used as a garage, as a cinema or as a party room thanks to the sound system equipment. The large spa with a unique relax / Jacuzzi corner, sauna and various other extras complete the luxury.

# Location

- 2 saunas One steam sauna Multifunctional room with cinema

- 3 different terraces Large covered outdoor seating area 6 parking spaces in the garage

© Copyright 2020 www.esmeraldaluxuryvillas.com Telephone : +39 338 3902377 | Dubai telephone: +971 55 261 5368 | Email: info@esmeraldaluxuryvillas.com