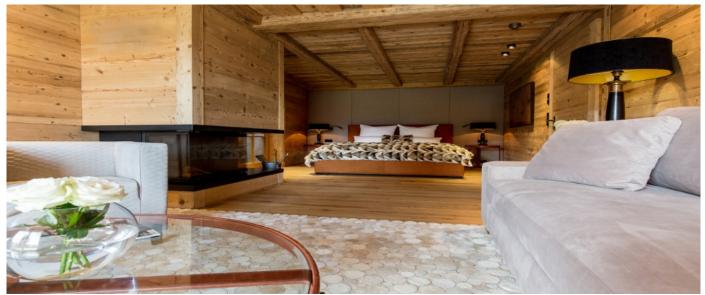

### Layout

The master suite is located on the upper floor with living room, private sauna and a direct access to the spa. The guest floor offers another 4 luxurious suites with their own fireplace while the guest house has three more suites and a separate living room with kitchen and an open fireplace as well. Both houses are connected via the basement. The multi-functional space in the basement, which is partially paneled with old wood, can be used as a garage, as a cinema or as a party room thanks to the sound system equipment. The large spa with a unique relax / Jacuzzi corner, sauna and various other extras complete the luxury.