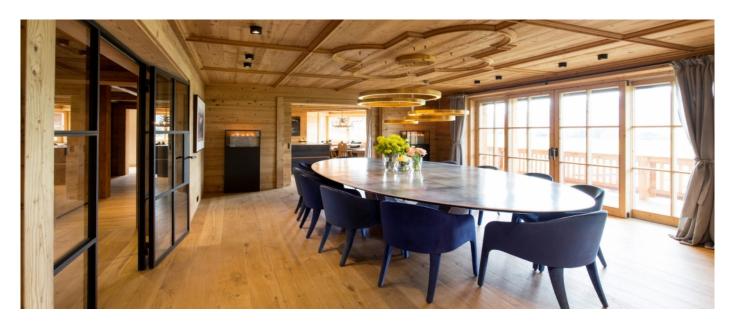

### Layout

The master suite is located on the upper floor with living room, private sauna and a direct access to the spa. The guest floor offers another 4 luxurious suites with their own fireplace while the guest house has three more suites and a separate living room with kitchen and an open fireplace as well. Both houses are connected via the basement. The multi-functional space in the basement, which is partially paneled with old wood, can be used as a garage, as a cinema or as a party room thanks to the sound system equipment. The large spa with a unique relax / Jacuzzi corner, sauna and various other extras complete the luxury.