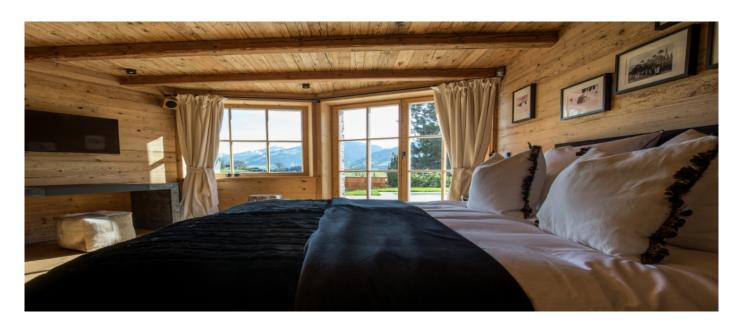

### Layout

The master suite is located on the upper floor with living room, private sauna and a direct access to the spa. The guest floor offers another 4 luxurious suites with their own fireplace while the guest house has three more suites and a separate living room with kitchen and an open fireplace as well. Both houses are connected via the basement. The multi-functional space in the basement, which is partially paneled with old wood, can be used as a garage, as a cinema or as a party room thanks to the sound system equipment. The large spa with a unique relax / Jacuzzi corner, sauna and various other extras complete the luxury.