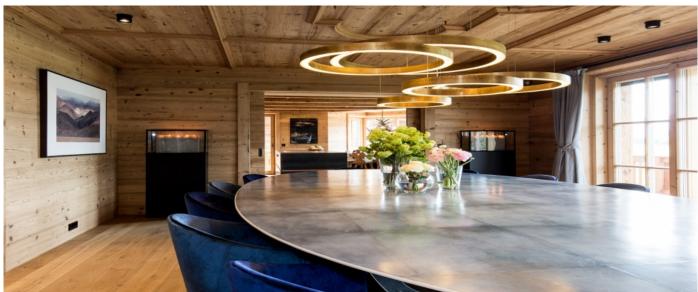

### Layout

The master suite is located on the upper floor with living room, private sauna and a direct access to the spa. The guest floor offers another 4 luxurious suites with their own fireplace while the guest house has three more suites and a separate living room with kitchen and an open fireplace as well. Both houses are connected via the basement. The multi-functional space in the basement, which is partially paneled with old wood, can be used as a garage, as a cinema or as a party room thanks to the sound system equipment. The large spa with a unique relax / Jacuzzi corner, sauna and various other extras complete the luxury.