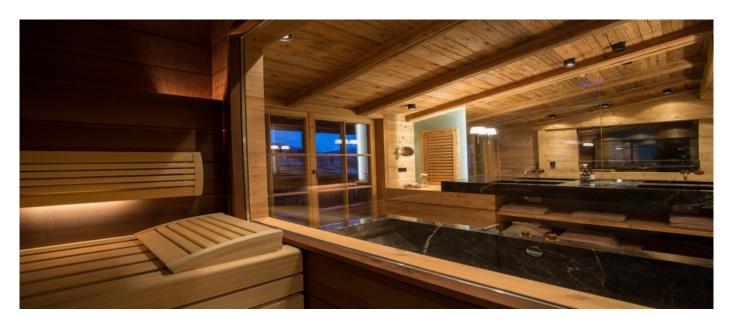

### Layout

The master suite is located on the upper floor with living room, private sauna and a direct access to the spa. The guest floor offers another 4 luxurious suites with their own fireplace while the guest house has three more suites and a separate living room with kitchen and an open fireplace as well. Both houses are connected via the basement. The multi-functional space in the basement, which is partially paneled with old wood, can be used as a garage, as a cinema or as a party room thanks to the sound system equipment. The large spa with a unique relax / Jacuzzi corner, sauna and various other extras complete the luxury.

# Location

- 2 saunas One steam sauna Multifunctional room with cinema

- 3 different terraces Large covered outdoor seating area 6 parking spaces in the garage

© Copyright 2020 www.esmeraldaluxuryvillas.com Telephone : +39 338 3902377 | Dubai telephone: +971 55 261 5368 | Email: info@esmeraldaluxuryvillas.com