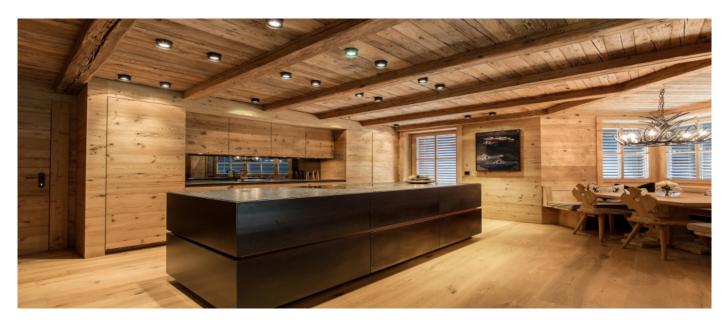

### Layout

The master suite is located on the upper floor with living room, private sauna and a direct access to the spa. The guest floor offers another 4 luxurious suites with their own fireplace while the guest house has three more suites and a separate living room with kitchen and an open fireplace as well. Both houses are connected via the basement. The multi-functional space in the basement, which is partially paneled with old wood, can be used as a garage, as a cinema or as a party room thanks to the sound system equipment. The large spa with a unique relax / Jacuzzi corner, sauna and various other extras complete the luxury.