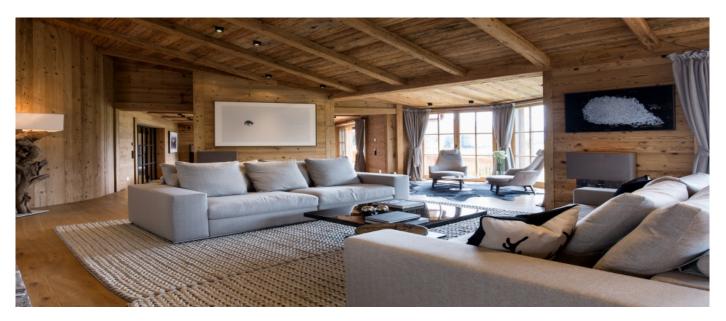

### Layout

The master suite is located on the upper floor with living room, private sauna and a direct access to the spa. The guest floor offers another 4 luxurious suites with their own fireplace while the guest house has three more suites and a separate living room with kitchen and an open fireplace as well. Both houses are connected via the basement. The multi-functional space in the basement, which is partially paneled with old wood, can be used as a garage, as a cinema or as a party room thanks to the sound system equipment. The large spa with a unique relax / Jacuzzi corner, sauna and various other extras complete the luxury.