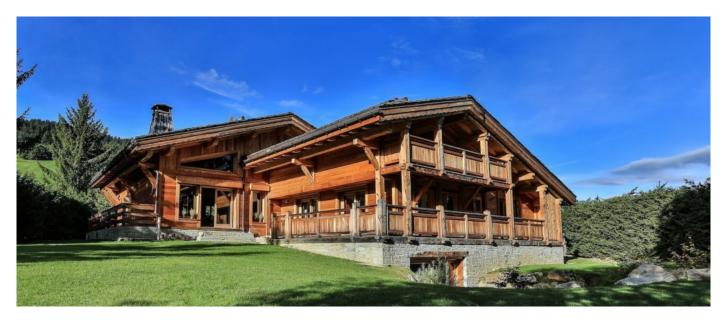

Exclusive Chalet at only 100 metres away from Rochebrune slopes! The luxury chalet is located on the Mont d'Arbois, in a small hamlet right at the bottom of Rochebrune slopes. The chalet boasts a 2800m² garden fenced by trees, ensuring privacy yet providing amazing views of the mountains. This newly renovated chalet combines tradition with sleek modernity. Decorations are of great taste and blend perfectly within the luminous volumes of the property. Each bedroom has a different color, and is ensuite with a dedicated bathroom. The living and dining areas make the heart of the chalet with a great open space that leads to the fully equipped kitchen.