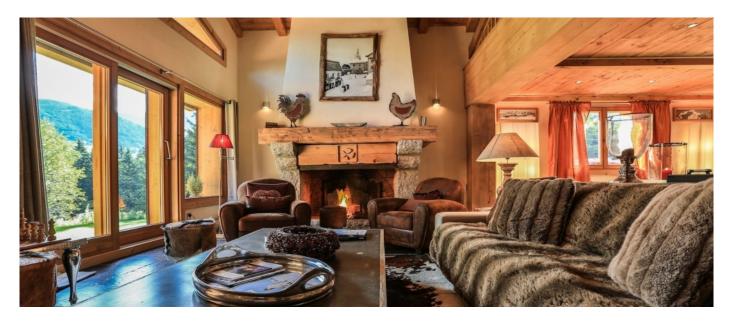

Exclusive Chalet at only 100 metres away from Rochebrune slopes! The luxury chalet is located on the Mont d'Arbois, in a small hamlet right at the bottom of Rochebrune slopes. The chalet boasts a 2800m² garden fenced by trees, ensuring privacy yet providing amazing views of the mountains. This newly renovated chalet combines tradition with sleek modernity. Decorations are of great taste and blend perfectly within the luminous volumes of the property. Each bedroom has a different color, and is ensuite with a dedicated bathroom. The living and dining areas make the heart of the chalet with a great open space that leads to the fully equipped kitchen.

- Level -1: Garage (2 cose) fridge
   Ground floor: Entrance; open living areas with living room and fireplace, dining room and opened kitchen;2 double or twin bedroom (bed 160) with bathroom and baclony; 1 double bedroom with bathroom and terrace; 1 single bedroom with a shower; guest toilets and ski room.
   Level 1: Mezzanine with office, master bedroom with balneo bathtub and shower; bedroom with batthroom and dressing.