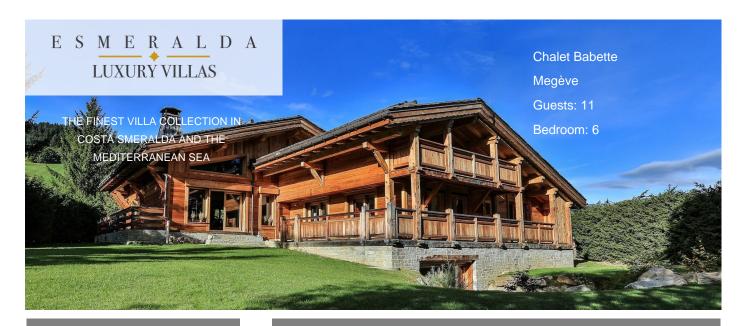

Exclusive Chalet at only 100 metres away from Rochebrune slopes! The luxury chalet is located on the Mont d'Arbois, in a small hamlet right at the bottom of Rochebrune slopes. The chalet boasts a 2800m² garden fenced by trees, ensuring privacy yet providing amazing views of the mountains. This newly renovated chalet combines tradition with sleek modernity. Decorations are of great taste and blend perfectly within the luminous volumes of the property. Each bedroom has a different color, and is ensuite with a dedicated bathroom. The living and dining areas make the heart of the chalet with a great open space that leads to the fully equipped kitchen.