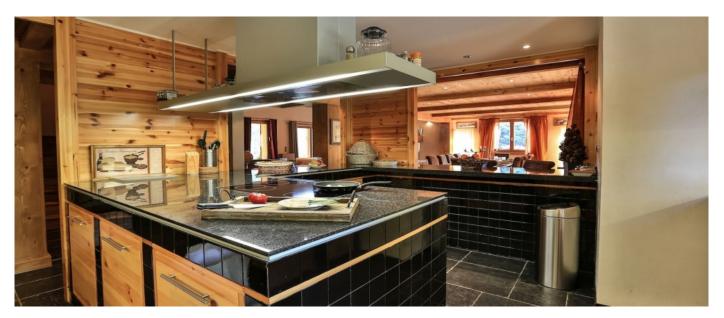

Exclusive Chalet at only 100 metres away from Rochebrune slopes! The luxury chalet is located on the Mont d'Arbois, in a small hamlet right at the bottom of Rochebrune slopes. The chalet boasts a 2800m² garden fenced by trees, ensuring privacy yet providing amazing views of the mountains. This newly renovated chalet combines tradition with sleek modernity. Decorations are of great taste and blend perfectly within the luminous volumes of the property. Each bedroom has a different color, and is ensuite with a dedicated bathroom. The living and dining areas make the heart of the chalet with a great open space that leads to the fully equipped kitchen.

- Level -1: Garage (2 cose) fridge
   Ground floor: Entrance; open living areas with living room and fireplace, dining room and opened kitchen;2 double or twin bedroom (bed 160) with bathroom and baclony; 1 double bedroom with bathroom and terrace; 1 single bedroom with a shower; guest toilets and ski room.
   Level 1: Mezzanine with office, master bedroom with balneo bathtub and shower; bedroom with batthroom and dressing.