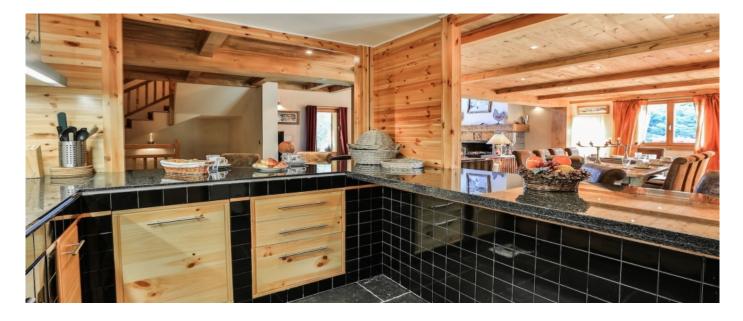

Exclusive Chalet at only 100 metres away from Rochebrune slopes! The luxury chalet is located on the Mont d'Arbois, in a small hamlet right at the bottom of Rochebrune slopes. The chalet boasts a 2800m² garden fenced by trees, ensuring privacy yet providing amazing views of the mountains. This newly renovated chalet combines tradition with sleek modernity. Decorations are of great taste and blend perfectly within the luminous volumes of the property. Each bedroom has a different color, and is ensuite with a dedicated bathroom. The living and dining areas make the heart of the chalet with a great open space that leads to the fully equipped kitchen.

- Level -1: Garage (2 cose) fridge
   Ground floor: Entrance; open living areas with living room and fireplace, dining room and opened kitchen;2 double or twin bedroom (bed 160) with bathroom and baclony; 1 double bedroom with bathroom and terrace; 1 single bedroom with a shower; guest toilets and ski room.
   Level 1: Mezzanine with office, master bedroom with balneo bathtub and shower; bedroom with batthroom and dressing.