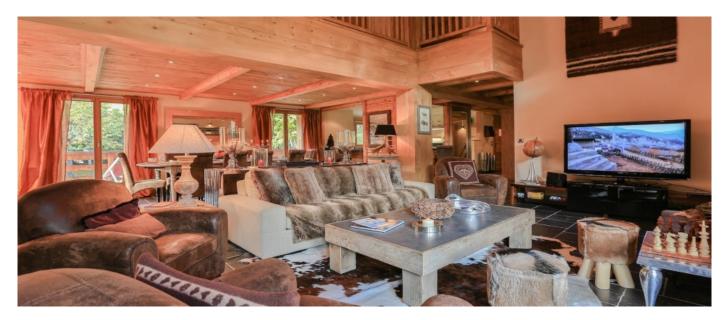

Exclusive Chalet at only 100 metres away from Rochebrune slopes! The luxury chalet is located on the Mont d'Arbois, in a small hamlet right at the bottom of Rochebrune slopes. The chalet boasts a 2800m² garden fenced by trees, ensuring privacy yet providing amazing views of the mountains. This newly renovated chalet combines tradition with sleek modernity. Decorations are of great taste and blend perfectly within the luminous volumes of the property. Each bedroom has a different color, and is ensuite with a dedicated bathroom. The living and dining areas make the heart of the chalet with a great open space that leads to the fully equipped kitchen.

- Level -1: Garage (2 cose) fridge
   Ground floor: Entrance; open living areas with living room and fireplace, dining room and opened kitchen;2 double or twin bedroom (bed 160) with bathroom and baclony; 1 double bedroom with bathroom and terrace; 1 single bedroom with a shower; guest toilets and ski room.
   Level 1: Mezzanine with office, master bedroom with balneo bathtub and shower; bedroom with batthroom and dressing.

## **Facilities**

- Safe Deposit

- Hifi
   Wi-Fi and Satellite
- Indoor JacuzziChildfriendlyCovered Parking (2)

- Cinema (Plasma)
- Gym with weights and machines Fireplace
- Ski in

© Copyright 2020 www.esmeraldaluxuryvillas.com Telephone : +39 338 3902377 | Dubai telephone : +971 55 261 5368 | Email: <u>info@esmeraldaluxuryvillas.com</u>