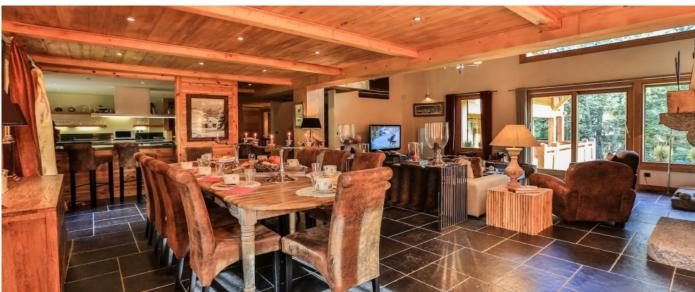

Exclusive Chalet at only 100 metres away from Rochebrune slopes! The luxury chalet is located on the Mont d'Arbois, in a small hamlet right at the bottom of Rochebrune slopes. The chalet boasts a 2800m² garden fenced by trees, ensuring privacy yet providing amazing views of the mountains. This newly renovated chalet combines tradition with sleek modernity. Decorations are of great taste and blend perfectly within the luminous volumes of the property. Each bedroom has a different color, and is ensuite with a dedicated bathroom. The living and dining areas make the heart of the chalet with a great open space that leads to the fully equipped kitchen.

- Level -1: Garage (2 cose) fridge
   Ground floor: Entrance; open living areas with living room and fireplace, dining room and opened kitchen;2 double or twin bedroom (bed 160) with bathroom and baclony; 1 double bedroom with bathroom and terrace; 1 single bedroom with a shower; guest toilets and ski room.
   Level 1: Mezzanine with office, master bedroom with balneo bathtub and shower; bedroom with batthroom and dressing.